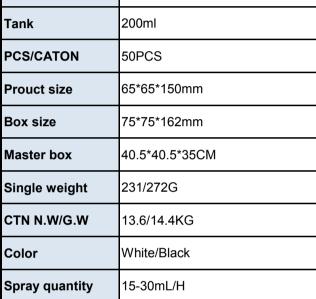

## D03 Bottle Aroma Diffuser 200ML

Material

**Parameters** 

Certificate

Work time

**Standards** 

The aromatherapy machine Aroma Diffuser decomposes water and essential oil into nano-sized cold fog with a diameter of 0.1-5 microns through high-frequency vibration of ultrasonic wave, and distribute the fog into air and the air full of fragrance.

### Bottle Aroma diffuser good for car and home/office

Aromatherapy diffuser & humidifier and LED night light 3 IN 1 Multi-Function

DC5V/2.4W/1A

CE,FCC,ROHS

GB4706.48-2009

about 8-16hours with full water

PP+Silicone + electronic