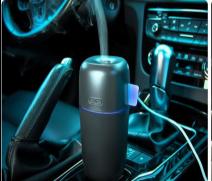

Applicant: Car, Office, Bedroom, Salon, Living Room, Store and any indoor where too dry air or smelly indoor

### Bottle Aroma diffuser good for car and home/office

Aromatherapy diffuser & humidifier and LED night light 3 IN 1 Multi-Function

DC5V/2.4W/1A

CE,FCC,ROHS

GB4706.48-2009

about 8-16hours with full water

PP+Silicone + electronic