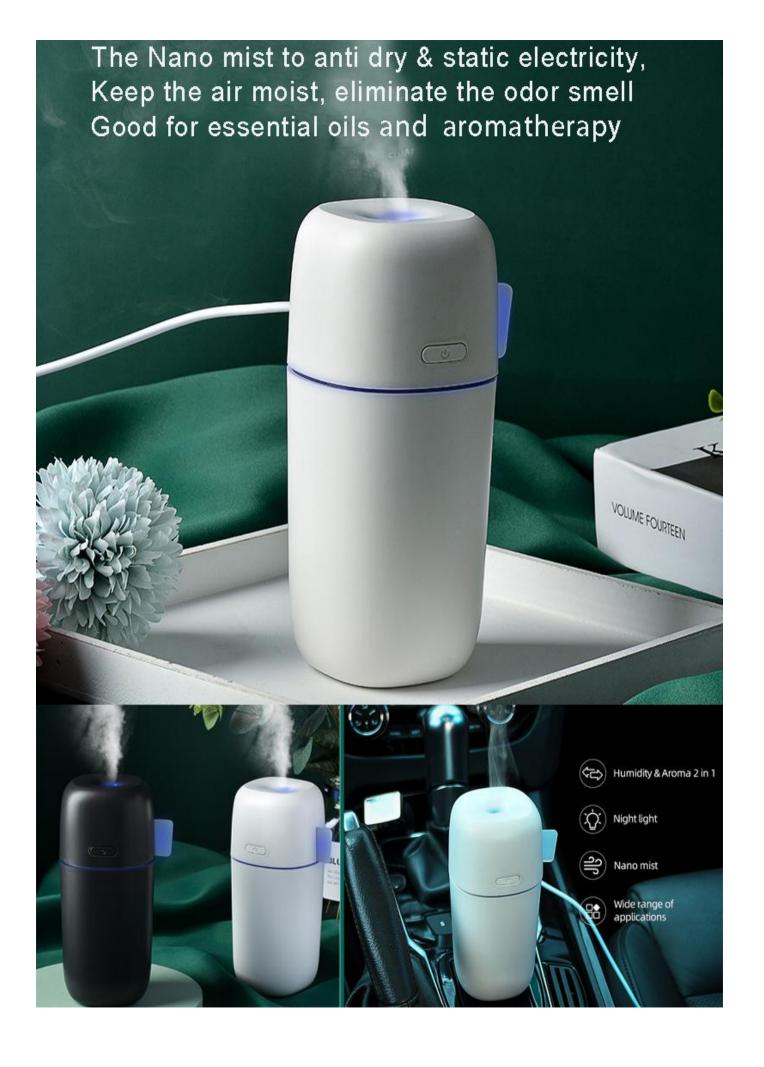

### Product description and advantage

- 1. Water and essential oil/aroma are decomposed into nano fog by ultrasonic.
- 2. The aroma diffuser bottle design 200ml tank, it is good for car and indoor.
- 3. Aromatherapy diffuser & humidifier and LED night light 3 IN 1 Multi-Function.
- 4. To anti dry & static, no radiation, silent work, fresh fragrance, to refresh air.
- 5. The ultrasonic part and tank separated, with water and power protection.
- 6. Nano cold mist with diameter of 0.1-5 microns, easy to moisturize the skin.
- 7. Keep the air moist, eliminate the unpleasant smell, say good bye to dryness air.
- 8. Widely used in many occasions: car, office, home, shopping mall, store...

#### Operation

- 1. When connect power, the blue indicator flashes, if no turn on the machin within 10s it will automatically shut down.
- 2. 1st short press to start weak spray, LED blue on, 2nd press to start strong spray, 3rd press to turn off the machine.
- 3. In case of water shortage, the red light flashes and turns off automatically after 10 seconds.