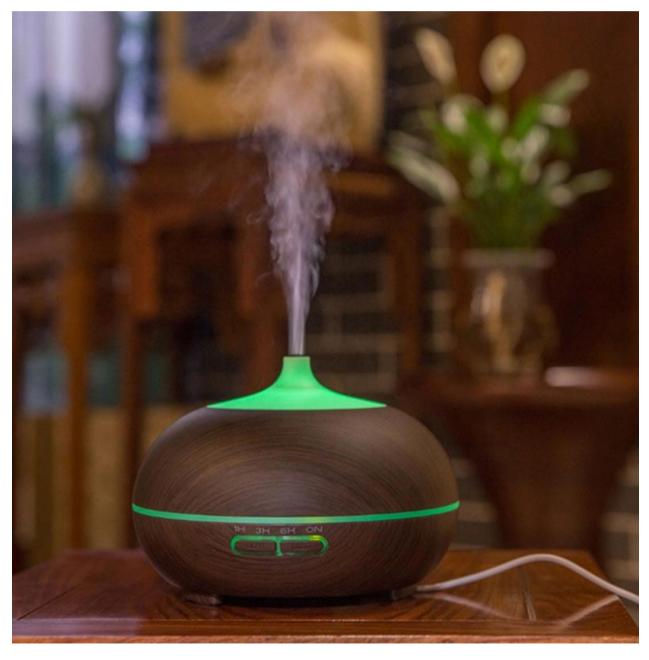

## YN02 Onion Aromatherapy Aroma Diffuser Machine 550ML

The aromatherapy Aroma Diffuser machine decomposes water and essential oil into nano-sized cold fog with a diameter of 0.1-5 microns through high-frequency vibration of ultrasonic wave, and distribute the fog into air and the air full of fragrance.

## Aroma Diffuser advantage

- 1. Water and essential oil/aroma are decomposed into nano fog by ultrasonic.
- 3. Aromatherapy Aroma Diffuser & humidifier to Moisturize skin and freshen air.
- 4. To anti dry & static, no radiation, silent work, fresh fragrance, to refresh air.
- 5. The ultrasonic part and tank separated, with water and power protection.
- 6. Nano cold mist with diameter of 0.1-5 microns, easy to moisturize the skin .
- 7. Keep the air moist, eliminate the unpleasant smell, say good bye to dryness air.
- 8. Widely used in many occasions: office, home, shopping mall, store,hotel...