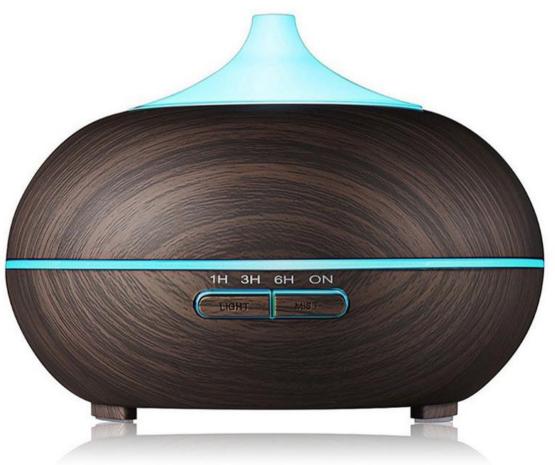

## YN02 Onion Aromatherapy Aroma Diffuser Machine 550ML

The aromatherapy Aroma Diffuser machine decomposes water and essential oil into nano-sized cold fog with a diameter of 0.1-5 microns through high-frequency vibration of ultrasonic wave, and distribute the fog into air and the air full of fragrance.

| PP+ABS + electronic                    |  |  |  |
|----------------------------------------|--|--|--|
| 550ml                                  |  |  |  |
| 18PCS/Carton                           |  |  |  |
| 168*168*121mm                          |  |  |  |
| 168*168*125mm                          |  |  |  |
| 535*360*395mm 18PCS/carton G.W:10.6KG  |  |  |  |
| 535*360*520mm 24PCS/carton G.W: 13.2KG |  |  |  |
| 570g                                   |  |  |  |
| Deep wood grain, Light wood grain      |  |  |  |
| 40-65ML/H                              |  |  |  |
| 24V/0.65A/10-14W                       |  |  |  |
| CE,FCC,ROHS                            |  |  |  |
| about 6-12hours with full water        |  |  |  |
| about 10-15 square meter               |  |  |  |
| With remote control                    |  |  |  |
|                                        |  |  |  |