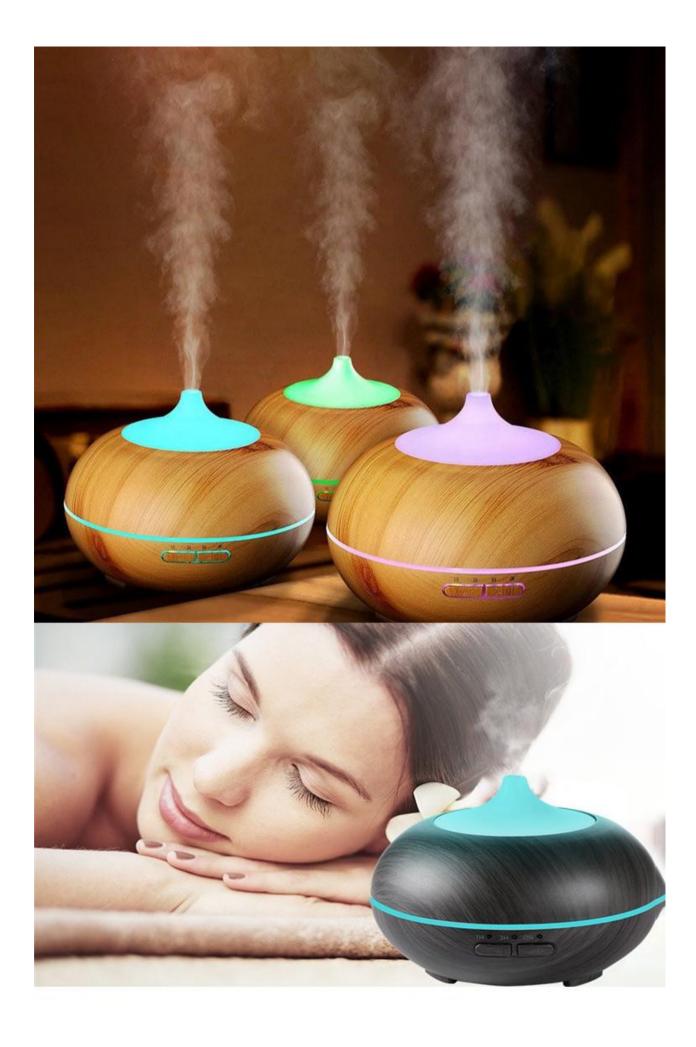

## YN02 Onion Aromatherapy Aroma Diffuser Machine 550ML

The aromatherapy Aroma Diffuser machine decomposes water and essential oil into nano-sized cold fog with a diameter of 0.1-5 microns through high-frequency vibration of ultrasonic wave, and distribute the fog into air and the air full of fragrance.

## Aroma Diffuser advantage

- 1. Water and essential oil/aroma are decomposed into nano fog by ultrasonic.
- 3. Aromatherapy Aroma Diffuser & humidifier to Moisturize skin and freshen air.
- 4. To anti dry & static, no radiation, silent work, fresh fragrance, to refresh air.
- 5. The ultrasonic part and tank separated, with water and power protection.
- 6. Nano cold mist with diameter of 0.1-5 microns, easy to moisturize the skin .
- 7. Keep the air moist, eliminate the unpleasant smell, say good bye to dryness air.
- 8. Widely used in many occasions: office, home, shopping mall, store,hotel...