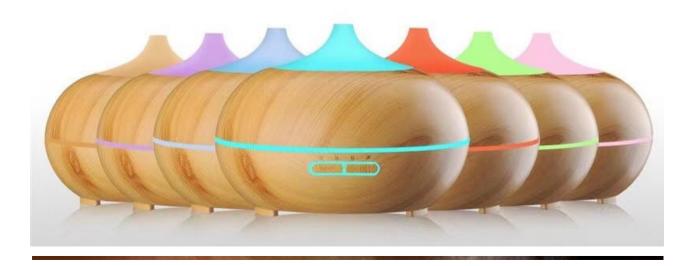

## YN02 Onion Aromatherapy Aroma Diffuser Machine 550ML

The aromatherapy Aroma Diffuser machine decomposes water and essential oil into nano-sized cold fog with a diameter of 0.1-5 microns through high-frequency vibration of ultrasonic wave, and distribute the fog into air and the air full of fragrance.

| PP+ABS + electronic                    |  |  |  |
|----------------------------------------|--|--|--|
| 550ml                                  |  |  |  |
| 18PCS/Carton                           |  |  |  |
| 168*168*121mm                          |  |  |  |
| 168*168*125mm                          |  |  |  |
| 535*360*395mm 18PCS/carton G.W:10.6KG  |  |  |  |
| 535*360*520mm 24PCS/carton G.W: 13.2KG |  |  |  |
| 570g                                   |  |  |  |
| Deep wood grain, Light wood grain      |  |  |  |
| 40-65ML/H                              |  |  |  |
| 24V/0.65A/10-14W                       |  |  |  |
| CE,FCC,ROHS                            |  |  |  |
| about 6-12hours with full water        |  |  |  |
| about 10-15 square meter               |  |  |  |
| With remote control                    |  |  |  |
|                                        |  |  |  |