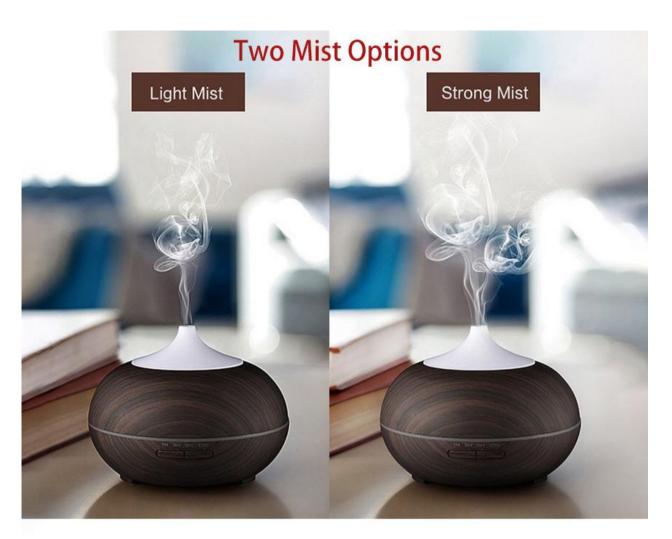

## YN02 Onion Aromatherapy Aroma Diffuser Machine 550ML

The aromatherapy Aroma Diffuser machine decomposes water and essential oil into nano-sized cold fog with a diameter of 0.1-5 microns through high-frequency vibration of ultrasonic wave, and distribute the fog into air and the air full of fragrance.

## Aroma Diffuser advantage

- 1. Water and essential oil/aroma are decomposed into nano fog by ultrasonic.
- 3. Aromatherapy Aroma Diffuser & humidifier to Moisturize skin and freshen air.
- 4. To anti dry & static, no radiation, silent work, fresh fragrance, to refresh air.
- 5. The ultrasonic part and tank separated, with water and power protection.
- 6. Nano cold mist with diameter of 0.1-5 microns, easy to moisturize the skin .
- 7. Keep the air moist, eliminate the unpleasant smell, say good bye to dryness air.
- 8. Widely used in many occasions: office, home, shopping mall, store,hotel...