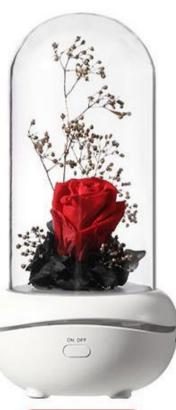

## SHENZHEN EWONG TECHNOLOGY CO., LIMITED

NO 69 HuTian Road, PingDi, LongGuang, Shenzhen China Tel/Wechat/whatsapp: +86-13713873792 Email: sales@ewong-tech.com

| 74005                                                    |                                               |
|----------------------------------------------------------|-----------------------------------------------|
| X005 Rose Flower Aroma Diffuser                          |                                               |
| Color                                                    | white rose, pink rose, red rose               |
| Material                                                 | ABS+PP+PET+Flower                             |
| PCS/CTN                                                  | 60PCS/CTN                                     |
| Product size                                             | 93*93*172MM                                   |
| Box size                                                 | 95*95*173MM                                   |
| Single weight                                            | 280g                                          |
| N.W/G.W                                                  | 16.8/17.8KG                                   |
| Voltage/Power                                            | DC5V / 1W                                     |
| Battery                                                  | polymer 800mah                                |
| Battery time                                             | 5hrs                                          |
| Charge time                                              | 2-3hrs                                        |
| The parts                                                | Diffuser, 5pcs Fiber cotton, USB cable,manual |
| Rose Aroma Diffuser Advantage                            |                                               |
| Flower Diffuser for aroma or fragrance or essential oil. |                                               |
| 2. The immortal rose keep inside the landscape cover.    |                                               |
| 3. The rose never fade and keep fresh in vacuum seal.    |                                               |
| 4. Drops of incense To reduce stress and help sleeping.  |                                               |
| 5. The diffuser work quietly, never disturb you.         |                                               |
| 6. Sweet small night light, and colorful lighting.       |                                               |
| 7. Beautiful decorations for indoor / office or car.     |                                               |

## How to use the Rose diffuser

1. Unscrew the base counterclockwise 2. Add essential oil or perfume to the base

3. Close the base clockwise

4. Tap the switch button to turn on the light

Pink rose,

Red rose