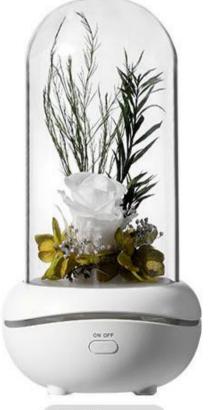

## SHENZHEN EWONG TECHNOLOGY CO., LIMITED

NO 69 HuTian Road, PingDi, LongGuang, Shenzhen China Tel/Wechat/whatsapp: +86-13713873792 Email: sales@ewong-tech.com

| 74005                                                    |                                               |
|----------------------------------------------------------|-----------------------------------------------|
| X005 Rose Flower Aroma Diffuser                          |                                               |
| Color                                                    | white rose, pink rose, red rose               |
| Material                                                 | ABS+PP+PET+Flower                             |
| PCS/CTN                                                  | 60PCS/CTN                                     |
| Product size                                             | 93*93*172MM                                   |
| Box size                                                 | 95*95*173MM                                   |
| Single weight                                            | 280g                                          |
| N.W/G.W                                                  | 16.8/17.8KG                                   |
| Voltage/Power                                            | DC5V / 1W                                     |
| Battery                                                  | polymer 800mah                                |
| Battery time                                             | 5hrs                                          |
| Charge time                                              | 2-3hrs                                        |
| The parts                                                | Diffuser, 5pcs Fiber cotton, USB cable,manual |
| Rose Aroma Diffuser Advantage                            |                                               |
| Flower Diffuser for aroma or fragrance or essential oil. |                                               |
| 2. The immortal rose keep inside the landscape cover.    |                                               |
| 3. The rose never fade and keep fresh in vacuum seal.    |                                               |
| 4. Drops of incense To reduce stress and help sleeping.  |                                               |
| 5. The diffuser work quietly, never disturb you.         |                                               |
| 6. Sweet small night light, and colorful lighting.       |                                               |
| 7. Beautiful decorations for indoor / office or car.     |                                               |