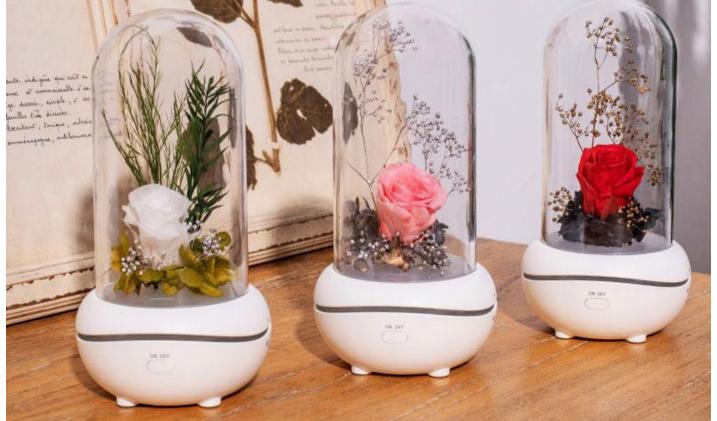

1st click to start warm light, 2nd click to colorful light, Long press to start incense function