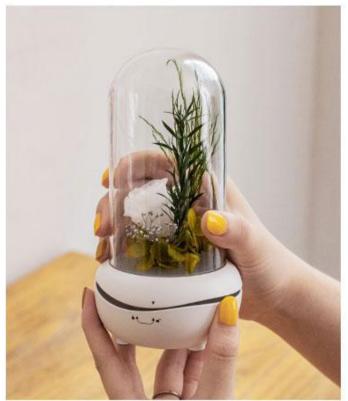

## SHENZHEN EWONG TECHNOLOGY CO., LIMITED

NO 69 HuTian Road, PingDi, LongGuang, Shenzhen China Tel/Wechat/whatsapp: +86-13713873792 Email: sales@ewong-tech.com

| 74005                                                    |                                               |
|----------------------------------------------------------|-----------------------------------------------|
| X005 Rose Flower Aroma Diffuser                          |                                               |
| Color                                                    | white rose, pink rose, red rose               |
| Material                                                 | ABS+PP+PET+Flower                             |
| PCS/CTN                                                  | 60PCS/CTN                                     |
| Product size                                             | 93*93*172MM                                   |
| Box size                                                 | 95*95*173MM                                   |
| Single weight                                            | 280g                                          |
| N.W/G.W                                                  | 16.8/17.8KG                                   |
| Voltage/Power                                            | DC5V / 1W                                     |
| Battery                                                  | polymer 800mah                                |
| Battery time                                             | 5hrs                                          |
| Charge time                                              | 2-3hrs                                        |
| The parts                                                | Diffuser, 5pcs Fiber cotton, USB cable,manual |
| Rose Aroma Diffuser Advantage                            |                                               |
| Flower Diffuser for aroma or fragrance or essential oil. |                                               |
| 2. The immortal rose keep inside the landscape cover.    |                                               |
| 3. The rose never fade and keep fresh in vacuum seal.    |                                               |
| 4. Drops of incense To reduce stress and help sleeping.  |                                               |
| 5. The diffuser work quietly, never disturb you.         |                                               |
| 6. Sweet small night light, and colorful lighting.       |                                               |
| 7. Beautiful decorations for indoor / office or car.     |                                               |