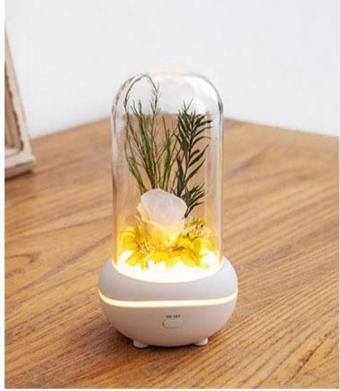

## SHENZHEN EWONG TECHNOLOGY CO., LIMITED

NO 69 HuTian Road, PingDi, LongGuang, Shenzhen China Tel/Wechat/whatsapp: +86-13713873792 Email: sales@ewong-tech.com

| 74005                                                    |                                               |
|----------------------------------------------------------|-----------------------------------------------|
| X005 Rose Flower Aroma Diffuser                          |                                               |
| Color                                                    | white rose, pink rose, red rose               |
| Material                                                 | ABS+PP+PET+Flower                             |
| PCS/CTN                                                  | 60PCS/CTN                                     |
| Product size                                             | 93*93*172MM                                   |
| Box size                                                 | 95*95*173MM                                   |
| Single weight                                            | 280g                                          |
| N.W/G.W                                                  | 16.8/17.8KG                                   |
| Voltage/Power                                            | DC5V / 1W                                     |
| Battery                                                  | polymer 800mah                                |
| Battery time                                             | 5hrs                                          |
| Charge time                                              | 2-3hrs                                        |
| The parts                                                | Diffuser, 5pcs Fiber cotton, USB cable,manual |
| Rose Aroma Diffuser Advantage                            |                                               |
| Flower Diffuser for aroma or fragrance or essential oil. |                                               |
| 2. The immortal rose keep inside the landscape cover.    |                                               |
| 3. The rose never fade and keep fresh in vacuum seal.    |                                               |
| 4. Drops of incense To reduce stress and help sleeping.  |                                               |
| 5. The diffuser work quietly, never disturb you.         |                                               |
| 6. Sweet small night light, and colorful lighting.       |                                               |
| 7. Beautiful decorations for indoor / office or car.     |                                               |