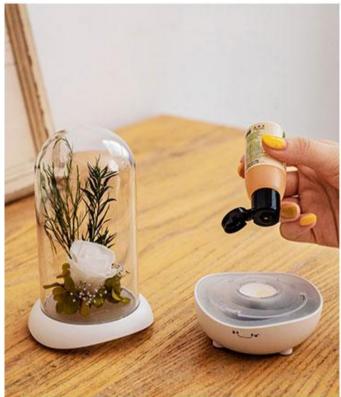

## How to use the Rose diffuser

1. Unscrew the base counterclockwise 2. Add essential oil or perfume to the base

3. Close the base clockwise

4. Tap the switch button to turn on the light

Pink rose,

Red rose