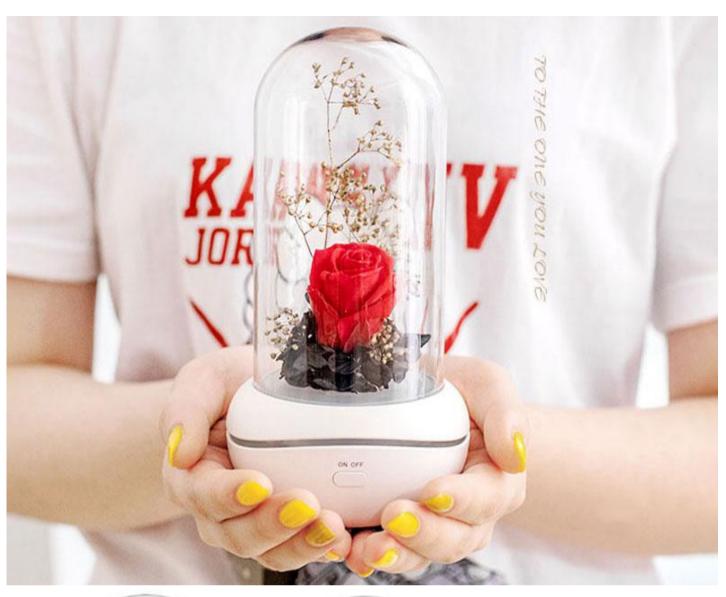

## SHENZHEN EWONG TECHNOLOGY CO., LIMITED

NO 69 HuTian Road, PingDi, LongGuang, Shenzhen China Tel/Wechat/whatsapp: +86-13713873792 Email: sales@ewong-tech.com

| 74005                                                    |                                               |
|----------------------------------------------------------|-----------------------------------------------|
| X005 Rose Flower Aroma Diffuser                          |                                               |
| Color                                                    | white rose, pink rose, red rose               |
| Material                                                 | ABS+PP+PET+Flower                             |
| PCS/CTN                                                  | 60PCS/CTN                                     |
| Product size                                             | 93*93*172MM                                   |
| Box size                                                 | 95*95*173MM                                   |
| Single weight                                            | 280g                                          |
| N.W/G.W                                                  | 16.8/17.8KG                                   |
| Voltage/Power                                            | DC5V / 1W                                     |
| Battery                                                  | polymer 800mah                                |
| Battery time                                             | 5hrs                                          |
| Charge time                                              | 2-3hrs                                        |
| The parts                                                | Diffuser, 5pcs Fiber cotton, USB cable,manual |
| Rose Aroma Diffuser Advantage                            |                                               |
| Flower Diffuser for aroma or fragrance or essential oil. |                                               |
| 2. The immortal rose keep inside the landscape cover.    |                                               |
| 3. The rose never fade and keep fresh in vacuum seal.    |                                               |
| 4. Drops of incense To reduce stress and help sleeping.  |                                               |
| 5. The diffuser work quietly, never disturb you.         |                                               |
| 6. Sweet small night light, and colorful lighting.       |                                               |
| 7. Beautiful decorations for indoor / office or car.     |                                               |