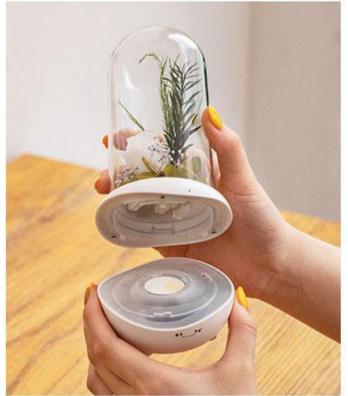

## How to use the Rose diffuser

1. Unscrew the base counterclockwise 2. Add essential oil or perfume to the base

3. Close the base clockwise

4. Tap the switch button to turn on the light

Pink rose,

Red rose