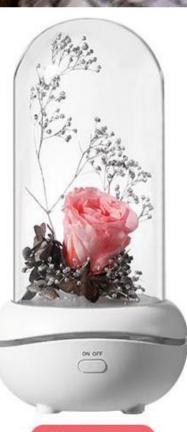

## SHENZHEN EWONG TECHNOLOGY CO., LIMITED

NO 69 HuTian Road, PingDi, LongGuang, Shenzhen China Tel/Wechat/whatsapp: +86-13713873792 Email: sales@ewong-tech.com

| 74005                                                    |                                               |
|----------------------------------------------------------|-----------------------------------------------|
| X005 Rose Flower Aroma Diffuser                          |                                               |
| Color                                                    | white rose, pink rose, red rose               |
| Material                                                 | ABS+PP+PET+Flower                             |
| PCS/CTN                                                  | 60PCS/CTN                                     |
| Product size                                             | 93*93*172MM                                   |
| Box size                                                 | 95*95*173MM                                   |
| Single weight                                            | 280g                                          |
| N.W/G.W                                                  | 16.8/17.8KG                                   |
| Voltage/Power                                            | DC5V / 1W                                     |
| Battery                                                  | polymer 800mah                                |
| Battery time                                             | 5hrs                                          |
| Charge time                                              | 2-3hrs                                        |
| The parts                                                | Diffuser, 5pcs Fiber cotton, USB cable,manual |
| Rose Aroma Diffuser Advantage                            |                                               |
| Flower Diffuser for aroma or fragrance or essential oil. |                                               |
| 2. The immortal rose keep inside the landscape cover.    |                                               |
| 3. The rose never fade and keep fresh in vacuum seal.    |                                               |
| 4. Drops of incense To reduce stress and help sleeping.  |                                               |
| 5. The diffuser work quietly, never disturb you.         |                                               |
| 6. Sweet small night light, and colorful lighting.       |                                               |
| 7. Beautiful decorations for indoor / office or car.     |                                               |

## How to use the Rose diffuser

1. Unscrew the base counterclockwise 2. Add essential oil or perfume to the base

3. Close the base clockwise

4. Tap the switch button to turn on the light

Pink rose,

Red rose