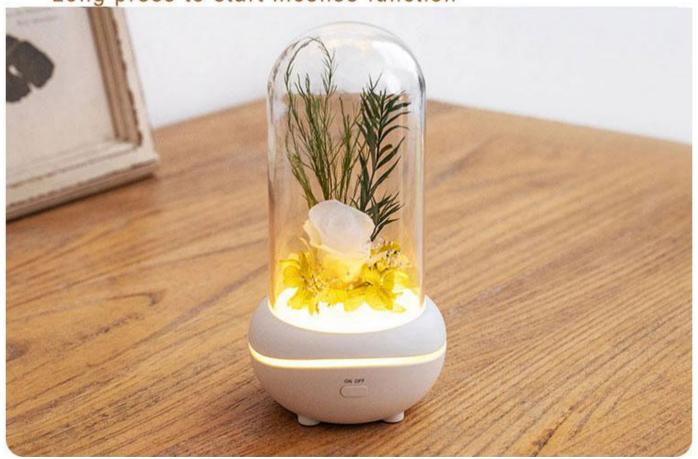

1st click to start warm light, 2nd click to colorful light, Long press to start incense function