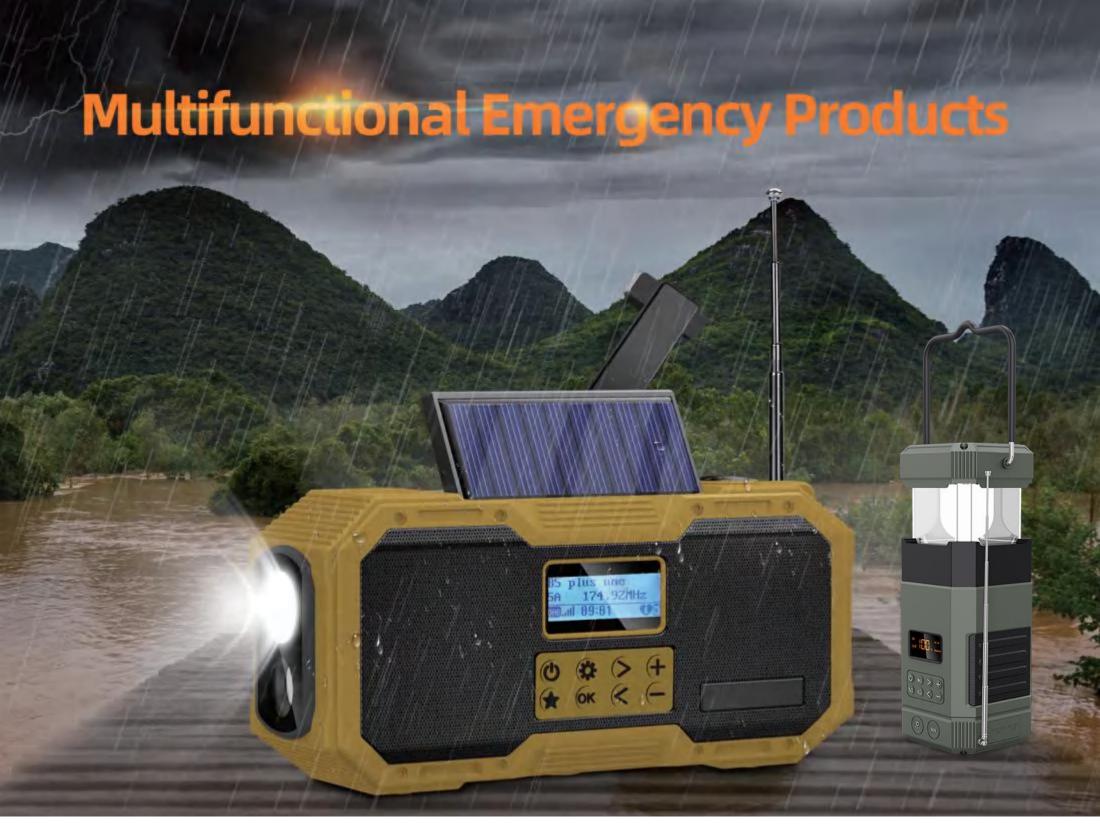

# DF585D DAB/FM/BT Europe Radio Speaker camping light & Torch DF585WB NOAA AM FM BT USA Radio Speaker tent lamp & Torch DF585 AM FM BT radio Multi-purpose Speaker camping lamp & Torch

Radio, Flashlight, night light, camp light, SOS, Power bank, Solar Waterproof hand crank Bluetooth speaker

### IPX6 waterproof outdoor multi-functional camping lamp Features

- \* DAB/FM/AM/NOAA Emergency Radio -- as optional for different countries
- \* Portable waterproof Camping light--Good for indoor outdoor
- \* 14W Bluetooth Speaker, EQ model, TWS, alt , bass, stereo, wonderful
- \* 5000 mAh Power Bank, Polymer lithium battery, Prevent explosion
- \* SOS Alarm, Clock/time/date--Good for outdoor sports, camping
- \* Powerful Flashlight --very strong and power lighting
- \* Thermometer --- sensitive and accurate temperature detection
- \* Home /reading light--3 lights: White light 6000K, Warm light 580K, Warm+white
- \* Solar Panel charge --Built in solar panel, and external panel optional
- \* Hand Crank Manual power generation--Generate electricity for emergency
- \* Fast USB Charging --11.5Ah/5V fast charge, big power bank
- \* AM/FM DAB/NOAA radio--Home /outdoor essentials, instant remind natural disaster
- \* PX6 Waterproof, dustproof, fall-proof, military material
- \* HD LCD panel: Time/clock/date/year setting/radio channel/Power/Mode/Volume
- \* High quality, durable, Multi-functional emergency supplies
- \* Bluetooth 5.0 for the transmission it is very stable signals
- System language:English, Espanol,Deutsch,Francais,Italiano,Suomi,Daansk,Polski

### DF585/585D/585WB series Camping light DAB/NOAA/AM/FM/BT

#### Global universal radio Multi-purpose Bluetooth Speaker

Bluetooth speaker

FM AM/DAB/ NOAA/WB Digital radio

Camping lamp

Flash light

5000mah power bank

Waterproof

Solar Panel Charge

**USB** fast chrge

Hand crank

SOS alarm

White light Yellow light Warm light Stretch and shrink design When not in use, compressed into a small one Pull out again when lighting is required

Three light modes, gradual change as will

Hand crank generate electricity

1 hour can generate about 600mah

Solar charging
One hour charge about 100mah

Radio, Flashlight, night light, bike light, thermometer, SOS, Solar Waterproof Bluetooth speaker