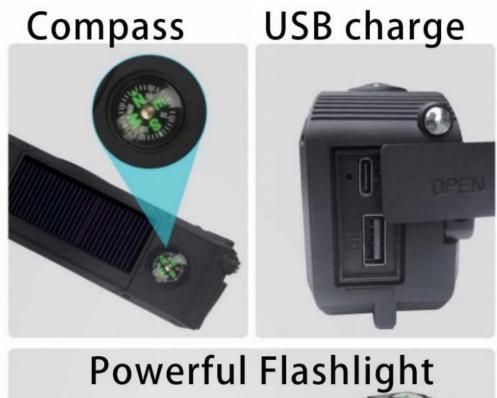

### IPX6 waterproof outdoor multi-functional camping lamp Features

- \* DAB/FM/AM/NOAA Emergency Radio -- as optional for different countries
- \* Portable waterproof Camping light--Good for indoor outdoor
- \* 14W Bluetooth Speaker, EQ model, TWS, alt , bass, stereo, wonderful
- \* 5000 mAh Power Bank, Polymer lithium battery, Prevent explosion
- \* SOS Alarm, Clock/time/date--Good for outdoor sports, camping
- \* Powerful Flashlight --very strong and power lighting
- \* Thermometer --- sensitive and accurate temperature detection
- \* Home /reading light--3 lights: White light 6000K, Warm light 580K, Warm+white
- \* Solar Panel charge --Built in solar panel, and external panel optional
- \* Hand Crank Manual power generation--Generate electricity for emergency
- \* Fast USB Charging --11.5Ah/5V fast charge, big power bank
- \* AM/FM DAB/NOAA radio--Home /outdoor essentials, instant remind natural disaster
- \* PX6 Waterproof, dustproof, fall-proof, military material
- \* HD LCD panel: Time/clock/date/year setting/radio channel/Power/Mode/Volume
- \* High quality, durable, Multi-functional emergency supplies
- \* Bluetooth 5.0 for the transmission it is very stable signals
- System language:English, Espanol,Deutsch,Francais,Italiano,Suomi,Daansk,Polski

#### **Features**

- \* AM/FM/NOAA Radio (automatic search station)
- \* 7W TWS BT Speaker, dual horn, EQ, bass, stereo
- \* 5000mAh Power Bank, Polymer lithium battery
- \* Bike mounted or Hang on bag
- \* SOS Alarm & compass, TF card support
- \* Powerful Flashlight for outdoor
- \* Home /reading light,3 model adjustable
- \* Solar Panel, Hand Crank power generation
- \* Fast USB Charging -- 2Ah/5V
- \* PX5 Waterproof, dustproof, fall-proof,
- \* Military high quality material
- \* Multi-functional emergency supplies