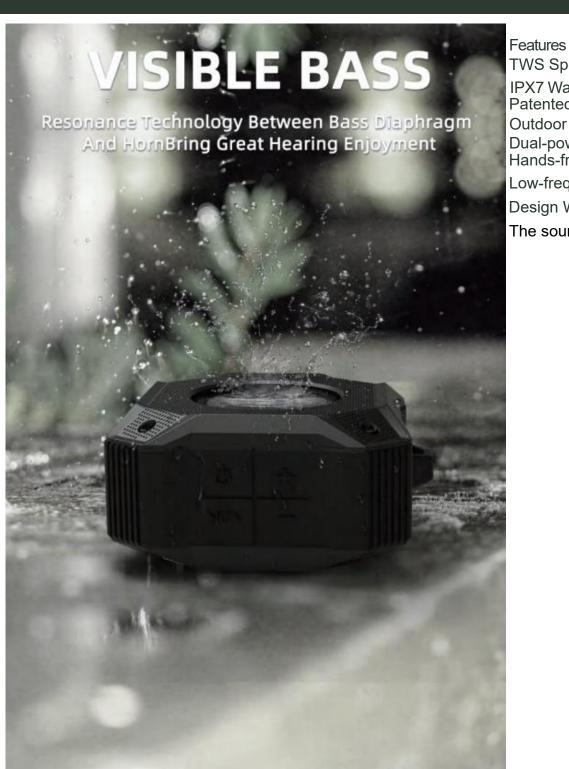

#### 520VS Powerful Waterproof TWS speaker

TWS Speaker
IPX7 Waterproof
Patented Products
Outdoor Portability
Dual-power Protection
Hands-free Communication
Low-frequency Compression
Design With Bass Diaphragm
The sound much lounder