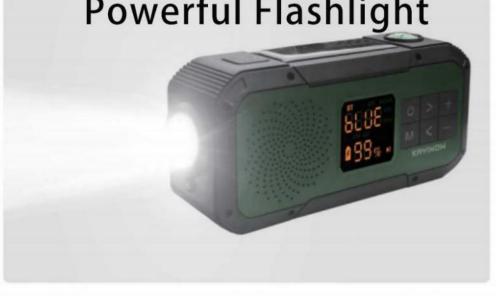

### IPX6 waterproof outdoor multi-functional camping lamp Features

- \* DAB/FM/AM/NOAA Emergency Radio -- as optional for different countries
- \* Portable waterproof Camping light--Good for indoor outdoor
- \* 14W Bluetooth Speaker, EQ model, TWS, alt , bass, stereo, wonderful
- \* 5000 mAh Power Bank, Polymer lithium battery, Prevent explosion
- \* SOS Alarm, Clock/time/date--Good for outdoor sports, camping
- \* Powerful Flashlight --very strong and power lighting
- \* Thermometer --- sensitive and accurate temperature detection
- \* Home /reading light--3 lights: White light 6000K, Warm light 580K, Warm+white
- \* Solar Panel charge --Built in solar panel, and external panel optional
- \* Hand Crank Manual power generation--Generate electricity for emergency
- \* Fast USB Charging --11.5Ah/5V fast charge, big power bank
- \* AM/FM DAB/NOAA radio--Home /outdoor essentials, instant remind natural disaster
- \* PX6 Waterproof, dustproof, fall-proof, military material
- \* HD LCD panel: Time/clock/date/year setting/radio channel/Power/Mode/Volume
- \* High quality, durable, Multi-functional emergency supplies
- \* Bluetooth 5.0 for the transmission it is very stable signals
- System language:English, Espanol,Deutsch,Francais,Italiano,Suomi,Daansk,Polski