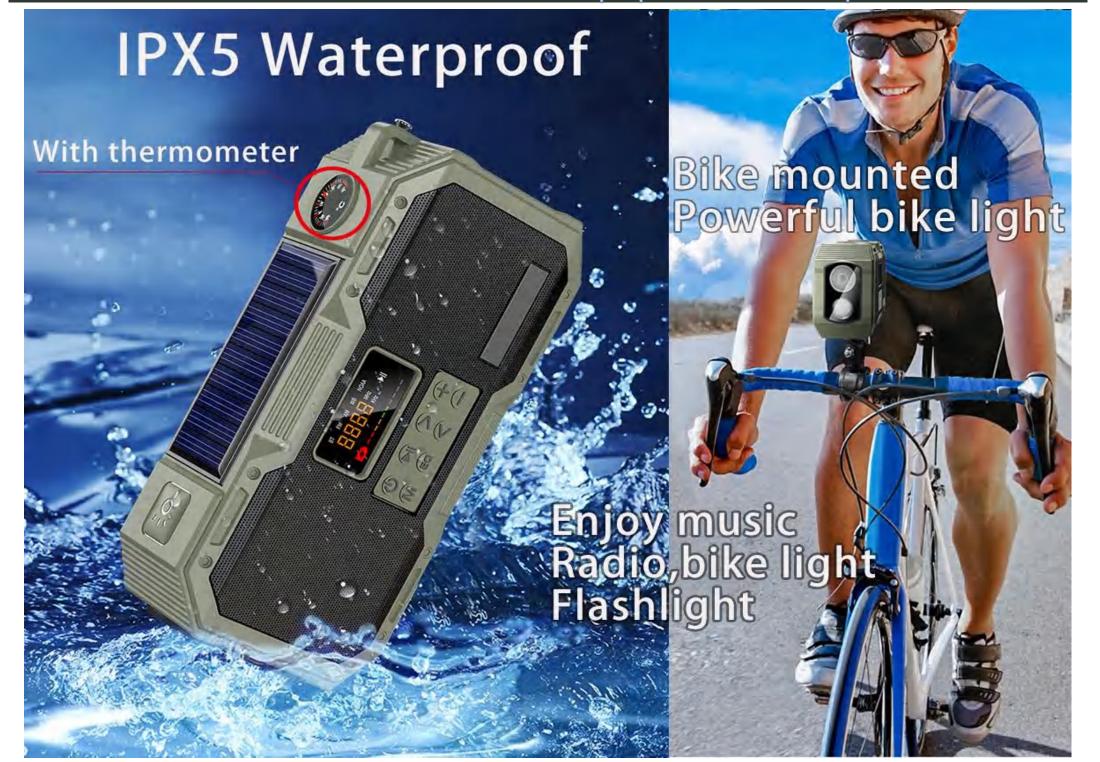

# Fearless in the wind or rain IPX6 waterproof

Waterproof, dust-proof and fall resistant design More suitable for outdoor and camping

5000MAH large capacity power bank Built in high-quality polymer lithium battery, Can charge mobile at any time when outdoor

#### **Features**

- \* DAB/FM Emergency Radio -- to cover European countries frequency
- \* 14W Bluetooth Speaker, EQ model, TWS, alt , bass, stereo, wonderful
- \* 4000 mAh Power Bank, Polymer lithium battery, Prevent explosion
- \* SOS Alarm & Thermometer -- Good for outdoor sports, camping
- \* Bike mounted or Hang on bag, There are stand or hook
- \* Powerful Flashlight --very strong and power lighting
- \* Home /reading light--3 model of lights adjustable
- \* Solar Panel charge --Built in solar panel, and external panel optional
- \* Hand Crank Manual power generation--Outdoor / unexpect emergency
- \* Fast USB Charging -- 2Ah/5V fast charge, big power bank
- \* AM/FM DAB radio--Home /outdoor essentials, instant remind natural disasters
- \* PX5 Waterproof, dustproof, fall-proof, military material
- \* **HD LCD panel**, customizable logo by program
- \* High quality, durable, Multi-functional emergency supplies

#### **Features**

- \* AM/FM/NOAA Radio (automatic search station)
- \* 7W TWS BT Speaker, dual horn, EQ, bass, stereo
- \* 5000mAh Power Bank, Polymer lithium battery
- \* Bike mounted or Hang on bag
- \* SOS Alarm & compass, TF card support
- \* Powerful Flashlight for outdoor
- \* Home /reading light,3 model adjustable
- \* Solar Panel, Hand Crank power generation
- \* Fast USB Charging -- 2Ah/5V
- \* PX5 Waterproof, dustproof, fall-proof,
- \* Military high quality material
- \* Multi-functional emergency supplies