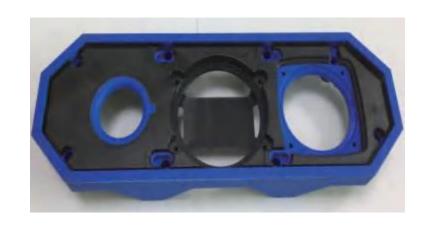

r

Specification
BluetoothVersion:V5.0
BluetoothChip:Jerry
Size:98\*85\*48mm
SpeakerUnit:50mm
OutputPower:5W
Audio Mode:BT/AUX/TF
Battery Capacity:1000mAh
Bluetooth Distance:10M
Color:Grey/Black/Green
Play Time:7 hours

Case Material: ABS+PC+TPU



### 520VS Powerful Waterproof TWS speaker



#### 530V Powerful Waterproof TWS speaker



Features
TWS Speaker
IPX7 Waterproof
Patented Products
Low-frequency
Compression Design
Double Power

Portable Outdoors Hands-free Communication

Protection

Specification

Bluetooth Version: V5.0

Bluetooth Chip: Jerry

Size: 98\*98\*48mm Speaker Unit: 45mm Output Power: 5W

Audio Mode: BT/AUX/TF

Battery Capacity: 1000mAh

Bluetooth Distance: 10M

Color: Red/Black Play Time: 7 hours

Case Material: ABS+PC+TPU







### OurPartners'Semi-FinishedProducts





Bi-color injectionmolding