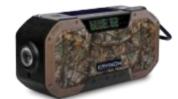

# DF585D DAB/FM/BT Europe Radio Speaker camping light & Torch DF585WB NOAA AM FM BT USA Radio Speaker tent lamp & Torch DF585 AM FM BT radio Multi-purpose Speaker camping lamp & Torch

Radio, Flashlight, night light, camp light, SOS, Power bank, Solar Waterproof hand crank Bluetooth speaker

### IPX6 waterproof outdoor multi-functional camping lamp Features

- \* DAB/FM/AM/NOAA Emergency Radio -- as optional for different countries
- \* Portable waterproof Camping light--Good for indoor outdoor
- \* 14W Bluetooth Speaker, EQ model, TWS, alt , bass, stereo, wonderful
- \* 5000 mAh Power Bank, Polymer lithium battery, Prevent explosion
- \* SOS Alarm, Clock/time/date--Good for outdoor sports, camping
- \* Powerful Flashlight --very strong and power lighting
- \* Thermometer --- sensitive and accurate temperature detection
- \* Home /reading light--3 lights: White light 6000K, Warm light 580K, Warm+white
- \* Solar Panel charge --Built in solar panel, and external panel optional
- \* Hand Crank Manual power generation--Generate electricity for emergency
- \* Fast USB Charging --11.5Ah/5V fast charge, big power bank
- \* AM/FM DAB/NOAA radio--Home /outdoor essentials, instant remind natural disaster
- \* PX6 Waterproof, dustproof, fall-proof, military material
- \* HD LCD panel: Time/clock/date/year setting/radio channel/Power/Mode/Volume
- \* High quality, durable, Multi-functional emergency supplies
- \* Bluetooth 5.0 for the transmission it is very stable signals
- System language:English, Espanol,Deutsch,Francais,Italiano,Suomi,Daansk,Polski

#### Specification

Bluetooth Version: AC6951 V5.0

High power double horn Product Size: 174\*55\*79MM

Speaker Unit: 45mm Output Power: 14W

Audio Mode: DAB+/BT/FM AM NOAA WB (Optional) Battery: 5000mAh High-efficiency polymer battery

Bluetooth Distance: 10M Play Time: about 15hours

Case Material: ABS+PC+TPU 5000mah Polymer lithium battery

### DF585/585D/585WB series Camping light DAB/NOAA/AM/FM/BT