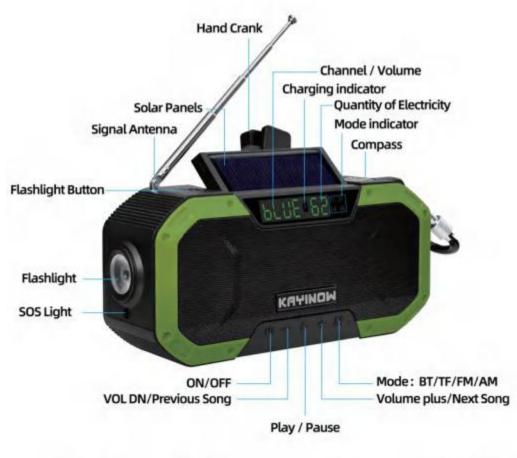

# DF585D DAB/FM/BT Europe Radio Speaker camping light & Torch DF585WB NOAA AM FM BT USA Radio Speaker tent lamp & Torch DF585 AM FM BT radio Multi-purpose Speaker camping lamp & Torch

Radio, Flashlight, night light, camp light, SOS, Power bank, Solar Waterproof hand crank Bluetooth speaker

### IPX6 waterproof outdoor multi-functional camping lamp Features

- \* DAB/FM/AM/NOAA Emergency Radio -- as optional for different countries
- \* Portable waterproof Camping light--Good for indoor outdoor
- \* 14W Bluetooth Speaker, EQ model, TWS, alt , bass, stereo, wonderful
- \* 5000 mAh Power Bank, Polymer lithium battery, Prevent explosion
- \* SOS Alarm, Clock/time/date--Good for outdoor sports, camping
- \* Powerful Flashlight --very strong and power lighting
- \* Thermometer --- sensitive and accurate temperature detection
- \* Home /reading light--3 lights: White light 6000K, Warm light 580K, Warm+white
- \* Solar Panel charge --Built in solar panel, and external panel optional
- \* Hand Crank Manual power generation--Generate electricity for emergency
- \* Fast USB Charging --11.5Ah/5V fast charge, big power bank
- \* AM/FM DAB/NOAA radio--Home /outdoor essentials, instant remind natural disaster
- \* PX6 Waterproof, dustproof, fall-proof, military material
- \* HD LCD panel: Time/clock/date/year setting/radio channel/Power/Mode/Volume
- \* High quality, durable, Multi-functional emergency supplies
- \* Bluetooth 5.0 for the transmission it is very stable signals
- System language:English, Espanol,Deutsch,Francais,Italiano,Suomi,Daansk,Polski

#### Specification

Bluetooth Version: AC6951 V5.0

High power double horn Product Size: 174\*55\*79MM

Speaker Unit: 45mm Output Power: 14W

Audio Mode: DAB+/BT/FM AM NOAA WB (Optional) Battery: 5000mAh High-efficiency polymer battery

Bluetooth Distance: 10M Play Time: about 15hours

Case Material: ABS+PC+TPU 5000mah Polymer lithium battery

### DF585/585D/585WB series Camping light DAB/NOAA/AM/FM/BT

#### Global universal radio Multi-purpose Bluetooth Speaker

Bluetooth speaker

FM AM/DAB/ NOAA/WB Digital radio

Camping lamp

Flash light

5000mah power bank

Waterproof

Solar Panel Charge

**USB** fast chrge

Hand crank

SOS alarm

White light Yellow light Warm light Stretch and shrink design When not in use, compressed into a small one Pull out again when lighting is required

Three light modes, gradual change as will