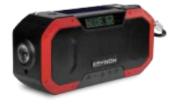

# DF585D DAB/FM/BT Europe Radio Speaker camping light & Torch DF585WB NOAA AM FM BT USA Radio Speaker tent lamp & Torch DF585 AM FM BT radio Multi-purpose Speaker camping lamp & Torch

Radio, Flashlight, night light, camp light, SOS, Power bank, Solar Waterproof hand crank Bluetooth speaker

### IPX6 waterproof outdoor multi-functional camping lamp Features

- \* DAB/FM/AM/NOAA Emergency Radio -- as optional for different countries
- \* Portable waterproof Camping light--Good for indoor outdoor
- \* 14W Bluetooth Speaker, EQ model, TWS, alt , bass, stereo, wonderful
- \* 5000 mAh Power Bank, Polymer lithium battery, Prevent explosion
- \* SOS Alarm, Clock/time/date--Good for outdoor sports, camping
- \* Powerful Flashlight --very strong and power lighting
- \* Thermometer --- sensitive and accurate temperature detection
- \* Home /reading light--3 lights: White light 6000K, Warm light 580K, Warm+white
- \* Solar Panel charge --Built in solar panel, and external panel optional
- \* Hand Crank Manual power generation--Generate electricity for emergency
- \* Fast USB Charging --11.5Ah/5V fast charge, big power bank
- \* AM/FM DAB/NOAA radio--Home /outdoor essentials, instant remind natural disaster
- \* PX6 Waterproof, dustproof, fall-proof, military material
- \* HD LCD panel: Time/clock/date/year setting/radio channel/Power/Mode/Volume
- \* High quality, durable, Multi-functional emergency supplies
- \* Bluetooth 5.0 for the transmission it is very stable signals
- System language:English, Espanol,Deutsch,Francais,Italiano,Suomi,Daansk,Polski

#### Specification

Bluetooth Version: AC6951 V5.0

High power double horn Product Size: 174\*55\*79MM

Speaker Unit: 45mm Output Power: 14W

Audio Mode: DAB+/BT/FM AM NOAA WB (Optional) Battery: 5000mAh High-efficiency polymer battery

Bluetooth Distance: 10M Play Time: about 15hours

Case Material: ABS+PC+TPU 5000mah Polymer lithium battery

### DF585/585D/585WB series Camping light DAB/NOAA/AM/FM/BT