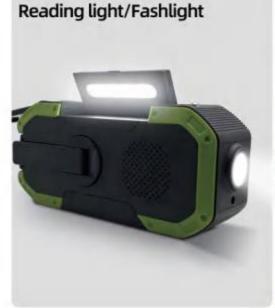

### IPX6 waterproof outdoor multi-functional camping lamp Features

- \* DAB/FM/AM/NOAA Emergency Radio -- as optional for different countries
- \* Portable waterproof Camping light--Good for indoor outdoor
- \* 14W Bluetooth Speaker, EQ model, TWS, alt , bass, stereo, wonderful
- \* 5000 mAh Power Bank, Polymer lithium battery, Prevent explosion
- \* SOS Alarm, Clock/time/date--Good for outdoor sports, camping
- \* Powerful Flashlight --very strong and power lighting
- \* Thermometer --- sensitive and accurate temperature detection
- \* Home /reading light--3 lights: White light 6000K, Warm light 580K, Warm+white
- \* Solar Panel charge --Built in solar panel, and external panel optional
- \* Hand Crank Manual power generation--Generate electricity for emergency
- \* Fast USB Charging --11.5Ah/5V fast charge, big power bank
- \* AM/FM DAB/NOAA radio--Home /outdoor essentials, instant remind natural disaster
- \* PX6 Waterproof, dustproof, fall-proof, military material
- \* HD LCD panel: Time/clock/date/year setting/radio channel/Power/Mode/Volume
- \* High quality, durable, Multi-functional emergency supplies
- \* Bluetooth 5.0 for the transmission it is very stable signals
- System language:English, Espanol,Deutsch,Francais,Italiano,Suomi,Daansk,Polski

#### Global universal radio Multi-purpose Bluetooth Speaker

Bluetooth speaker

FM AM/DAB/ NOAA/WB Digital radio

Camping lamp

Flash light

5000mah power bank

Waterproof

Solar Panel Charge