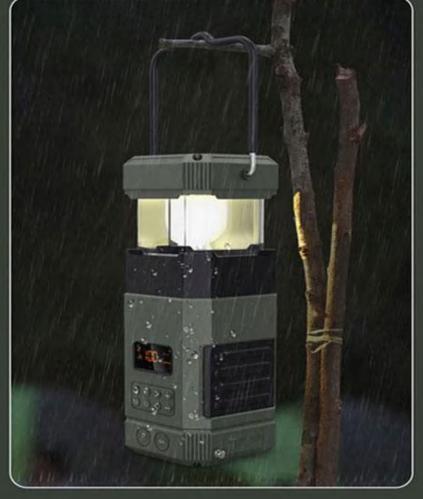

# DF585D DAB/FM/BT Europe Radio Speaker camping light & Torch DF585WB NOAA AM FM BT USA Radio Speaker tent lamp & Torch DF585 AM FM BT radio Multi-purpose Speaker camping lamp & Torch

Radio, Flashlight, night light, camp light, SOS, Power bank, Solar Waterproof hand crank Bluetooth speaker

### IPX6 waterproof outdoor multi-functional camping lamp Features

- \* DAB/FM/AM/NOAA Emergency Radio -- as optional for different countries
- \* Portable waterproof Camping light--Good for indoor outdoor
- \* 14W Bluetooth Speaker, EQ model, TWS, alt , bass, stereo, wonderful
- \* 5000 mAh Power Bank, Polymer lithium battery, Prevent explosion
- \* SOS Alarm, Clock/time/date--Good for outdoor sports, camping
- \* Powerful Flashlight --very strong and power lighting
- \* Thermometer --- sensitive and accurate temperature detection
- \* Home /reading light--3 lights: White light 6000K, Warm light 580K, Warm+white
- \* Solar Panel charge --Built in solar panel, and external panel optional
- \* Hand Crank Manual power generation--Generate electricity for emergency
- \* Fast USB Charging --11.5Ah/5V fast charge, big power bank
- \* AM/FM DAB/NOAA radio--Home /outdoor essentials, instant remind natural disaster
- \* PX6 Waterproof, dustproof, fall-proof, military material
- \* HD LCD panel: Time/clock/date/year setting/radio channel/Power/Mode/Volume
- \* High quality, durable, Multi-functional emergency supplies
- \* Bluetooth 5.0 for the transmission it is very stable signals
- System language:English, Espanol,Deutsch,Francais,Italiano,Suomi,Daansk,Polski

### DF585/585D/585WB series Camping light DAB/NOAA/AM/FM/BT