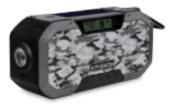

DF588/588D/588WB series

# Emergency flashlight Good for walking at night

Enjoy music or radio anywhere freely 5.0 Bluetooth speaker Powerful 14W Double speakers more impressive &shock

The necessaries for outdoor or campping
To enjoy music/Radio, Lighting, Power bank
Solar charge/Hand crank power/USB fast charge

# Fearless in the wind or rain IPX6 waterproof

Waterproof, dust-proof and fall resistant design More suitable for outdoor and camping

5000MAH large capacity power bank Built in high-quality polymer lithium battery, Can charge mobile at any time when outdoor

In case of emergency such as danger during outdoor,
SOS alarm can be used to alarm the sound for help
and quickly seek helping from people nearby

Red and blue light

SOS alarm

LED show

DF585/585D/585WB series

Hand crank generate electricity

1 hour can generate about 600mah

Solar charging
One hour charge about 100mah

Radio, Flashlight, night light, bike light, thermometer, SOS, Solar Waterproof Bluetooth speaker

#### **Features**

- \* DAB/FM Emergency Radio -- to cover European countries frequency
- \* 14W Bluetooth Speaker, EQ model, TWS, alt , bass, stereo, wonderful
- \* 4000 mAh Power Bank, Polymer lithium battery, Prevent explosion
- \* SOS Alarm & Thermometer -- Good for outdoor sports, camping
- \* Bike mounted or Hang on bag, There are stand or hook
- \* Powerful Flashlight --very strong and power lighting
- \* Home /reading light--3 model of lights adjustable
- \* Solar Panel charge --Built in solar panel, and external panel optional
- \* Hand Crank Manual power generation--Outdoor / unexpect emergency
- \* Fast USB Charging -- 2Ah/5V fast charge, big power bank
- \* AM/FM DAB radio--Home /outdoor essentials, instant remind natural disasters
- \* PX5 Waterproof, dustproof, fall-proof, military material
- \* **HD LCD panel**, customizable logo by program
- \* High quality, durable, Multi-functional emergency supplies

Bluetooth Version: V5.0 Bluetooth Chip: Jerry

High power double horn

Size: 175\*85\*55mm Speaker Unit: 45mm Output Power: 14W

Audio Mode: DAB+/BT/FM Battery Capacity: 4000mAh Bluetooth Distance: 10M

Play Time: 16hours

Case Material: ABS+PC+TPU 4000mah Polymer lithium battery

#### DF588/588D/588WB Series Radio Multi-purpose BT Speaker

DF588 The model Mulit-purpose bluetooth speaker radio, We have 3 version
DF588D -- Luxurious version DBA for All all European countries, Digital Audio Broadcasting
DF588 -- Global Universal Standard Version AM/FM radio automatic search station
DF588WB/NOAA-- For USA/Canada/Mexico Weather forecast and natural disaster warning radio