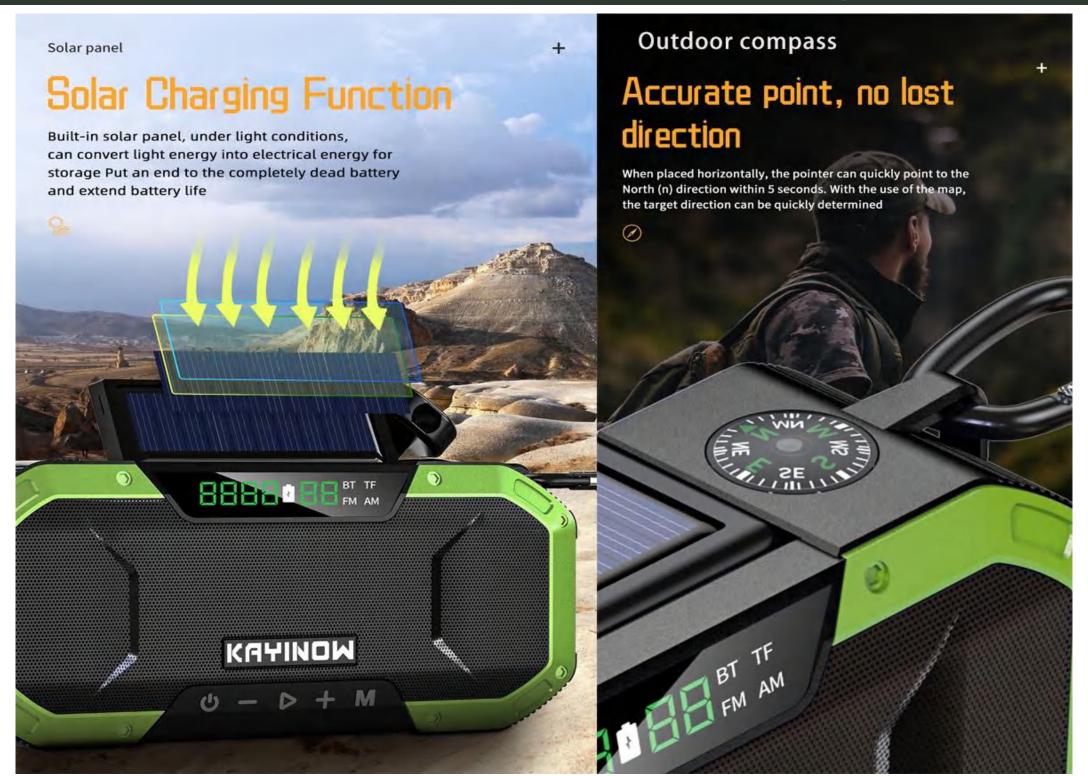

### IPX6 waterproof outdoor multi-functional camping lamp Features

- \* DAB/FM/AM/NOAA Emergency Radio -- as optional for different countries
- \* Portable waterproof Camping light--Good for indoor outdoor
- \* 14W Bluetooth Speaker, EQ model, TWS, alt , bass, stereo, wonderful
- \* 5000 mAh Power Bank, Polymer lithium battery, Prevent explosion
- \* SOS Alarm, Clock/time/date--Good for outdoor sports, camping
- \* Powerful Flashlight --very strong and power lighting
- \* Thermometer --- sensitive and accurate temperature detection
- \* Home /reading light--3 lights: White light 6000K, Warm light 580K, Warm+white
- \* Solar Panel charge --Built in solar panel, and external panel optional
- \* Hand Crank Manual power generation--Generate electricity for emergency
- \* Fast USB Charging --11.5Ah/5V fast charge, big power bank
- \* AM/FM DAB/NOAA radio--Home /outdoor essentials, instant remind natural disaster
- \* PX6 Waterproof, dustproof, fall-proof, military material
- \* HD LCD panel: Time/clock/date/year setting/radio channel/Power/Mode/Volume
- \* High quality, durable, Multi-functional emergency supplies
- \* Bluetooth 5.0 for the transmission it is very stable signals
- System language:English, Espanol,Deutsch,Francais,Italiano,Suomi,Daansk,Polski

Hand crank generate electricity

1 hour can generate about 600mah

Solar charging
One hour charge about 100mah

Radio, Flashlight, night light, bike light, thermometer, SOS, Solar Waterproof Bluetooth speaker

#### **Features**

- \* AM/FM/NOAA Radio (automatic search station)
- \* 7W TWS BT Speaker, dual horn, EQ, bass, stereo
- \* 5000mAh Power Bank, Polymer lithium battery
- \* Bike mounted or Hang on bag
- \* SOS Alarm & compass, TF card support
- \* Powerful Flashlight for outdoor
- \* Home /reading light,3 model adjustable
- \* Solar Panel, Hand Crank power generation
- \* Fast USB Charging -- 2Ah/5V
- \* PX5 Waterproof, dustproof, fall-proof,
- \* Military high quality material
- \* Multi-functional emergency supplies