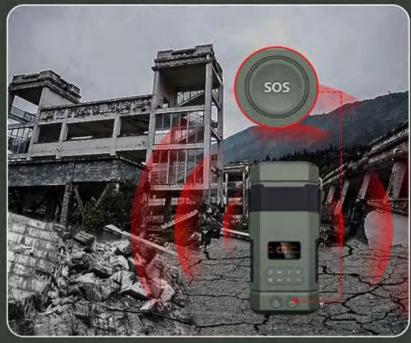

In case of emergency such as danger during outdoor,
SOS alarm can be used to alarm the sound for help
and quickly seek helping from people nearby

Red and blue light

SOS alarm

LED show

DF585/585D/585WB series