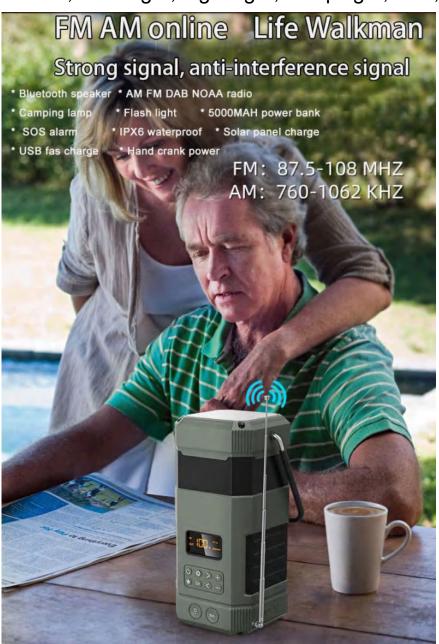

# DF585D DAB/FM/BT Europe Radio Speaker camping light & Torch DF585WB NOAA AM FM BT USA Radio Speaker tent lamp & Torch DF585 AM FM BT radio Multi-purpose Speaker camping lamp & Torch

Radio, Flashlight, night light, camp light, SOS, Power bank, Solar Waterproof hand crank Bluetooth speaker

### IPX6 waterproof outdoor multi-functional camping lamp Features

- \* DAB/FM/AM/NOAA Emergency Radio -- as optional for different countries
- \* Portable waterproof Camping light--Good for indoor outdoor
- \* 14W Bluetooth Speaker, EQ model, TWS, alt , bass, stereo, wonderful
- \* 5000 mAh Power Bank, Polymer lithium battery, Prevent explosion
- \* SOS Alarm, Clock/time/date--Good for outdoor sports, camping
- \* Powerful Flashlight --very strong and power lighting
- \* Thermometer --- sensitive and accurate temperature detection
- \* Home /reading light--3 lights: White light 6000K, Warm light 580K, Warm+white
- \* Solar Panel charge --Built in solar panel, and external panel optional
- \* Hand Crank Manual power generation--Generate electricity for emergency
- \* Fast USB Charging --11.5Ah/5V fast charge, big power bank
- \* AM/FM DAB/NOAA radio--Home /outdoor essentials, instant remind natural disaster
- \* PX6 Waterproof, dustproof, fall-proof, military material
- \* HD LCD panel: Time/clock/date/year setting/radio channel/Power/Mode/Volume
- \* High quality, durable, Multi-functional emergency supplies
- \* Bluetooth 5.0 for the transmission it is very stable signals
- System language:English, Espanol,Deutsch,Francais,Italiano,Suomi,Daansk,Polski

#### Global universal radio Multi-purpose Bluetooth Speaker

Bluetooth speaker

FM AM/DAB/ NOAA/WB Digital radio

Camping lamp

Flash light

5000mah power bank

Waterproof

Solar Panel Charge

**USB** fast chrge

Hand crank

SOS alarm

White light Yellow light Warm light Stretch and shrink design When not in use, compressed into a small one Pull out again when lighting is required

Three light modes, gradual change as will