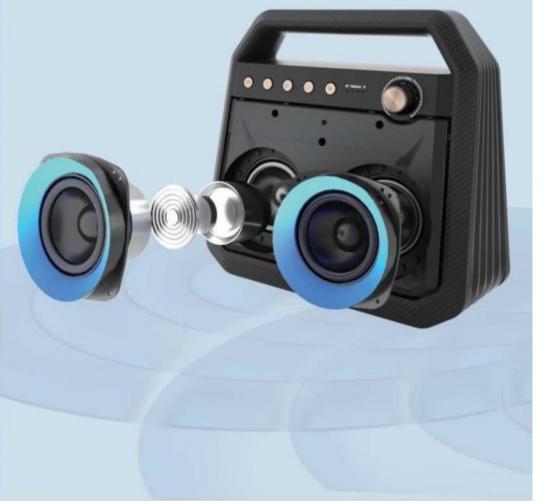

#### **10B** Powerful Portable TWS Bluetooth speaker

Specification

Bluetooth Version: V5.0

Bluetooth Chip:Jerry

Size:260\*260\*120mm

Speaker Unit: 2.75\*2 inch

Output Power:20W\*2

Audio Mode: BT/AUX/TF

BatteryCapacity:10000mAh

Bluetooth Distance: 10M

Play Time:7 hours

Shellmaterial(CaseMaterialz):ABS+PC

#### **K10B** Powerful Portable TWS speaker