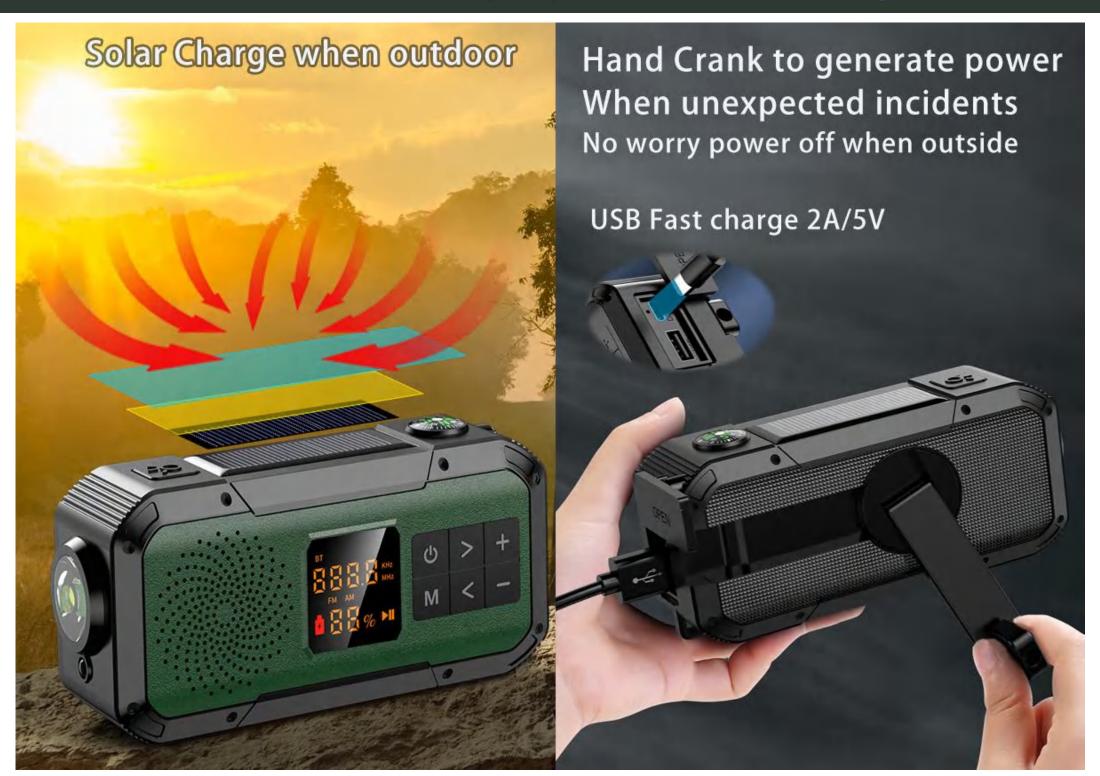

### IPX6 waterproof outdoor multi-functional camping lamp Features

- \* DAB/FM/AM/NOAA Emergency Radio -- as optional for different countries
- \* Portable waterproof Camping light--Good for indoor outdoor
- \* 14W Bluetooth Speaker, EQ model, TWS, alt , bass, stereo, wonderful
- \* 5000 mAh Power Bank, Polymer lithium battery, Prevent explosion
- \* SOS Alarm, Clock/time/date--Good for outdoor sports, camping
- \* Powerful Flashlight --very strong and power lighting
- \* Thermometer --- sensitive and accurate temperature detection
- \* Home /reading light--3 lights: White light 6000K, Warm light 580K, Warm+white
- \* Solar Panel charge --Built in solar panel, and external panel optional
- \* Hand Crank Manual power generation--Generate electricity for emergency
- \* Fast USB Charging --11.5Ah/5V fast charge, big power bank
- \* AM/FM DAB/NOAA radio--Home /outdoor essentials, instant remind natural disaster
- \* PX6 Waterproof, dustproof, fall-proof, military material
- \* HD LCD panel: Time/clock/date/year setting/radio channel/Power/Mode/Volume
- \* High quality, durable, Multi-functional emergency supplies
- \* Bluetooth 5.0 for the transmission it is very stable signals
- System language:English, Espanol,Deutsch,Francais,Italiano,Suomi,Daansk,Polski

#### Global universal radio Multi-purpose Bluetooth Speaker

Bluetooth speaker

FM AM/DAB/ NOAA/WB Digital radio

Camping lamp

Flash light

5000mah power bank

Waterproof

Solar Panel Charge

**USB** fast chrge

Hand crank

SOS alarm

White light Yellow light Warm light Stretch and shrink design When not in use, compressed into a small one Pull out again when lighting is required

Three light modes, gradual change as will

Hand crank generate electricity

1 hour can generate about 600mah

Solar charging
One hour charge about 100mah

Radio, Flashlight, night light, bike light, thermometer, SOS, Solar Waterproof Bluetooth speaker