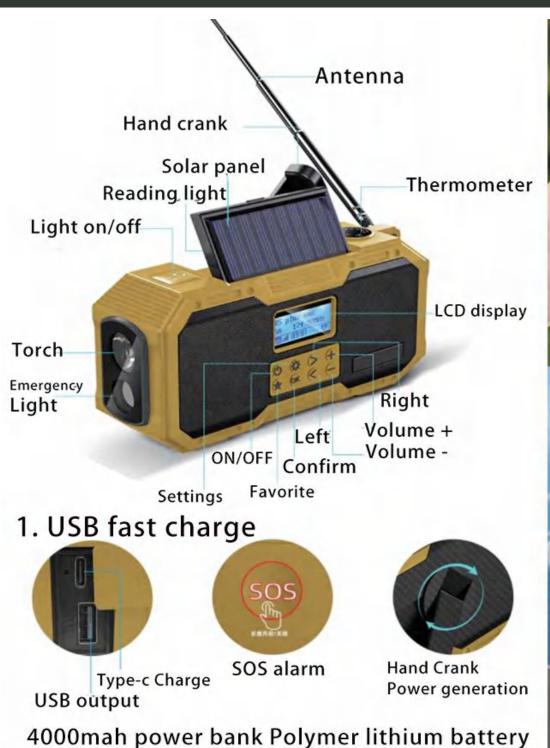

### IPX6 waterproof outdoor multi-functional camping lamp Features

- \* DAB/FM/AM/NOAA Emergency Radio -- as optional for different countries
- \* Portable waterproof Camping light--Good for indoor outdoor
- \* 14W Bluetooth Speaker, EQ model, TWS, alt , bass, stereo, wonderful
- \* 5000 mAh Power Bank, Polymer lithium battery, Prevent explosion
- \* SOS Alarm, Clock/time/date--Good for outdoor sports, camping
- \* Powerful Flashlight --very strong and power lighting
- \* Thermometer --- sensitive and accurate temperature detection
- \* Home /reading light--3 lights: White light 6000K, Warm light 580K, Warm+white
- \* Solar Panel charge --Built in solar panel, and external panel optional
- \* Hand Crank Manual power generation--Generate electricity for emergency
- \* Fast USB Charging --11.5Ah/5V fast charge, big power bank
- \* AM/FM DAB/NOAA radio--Home /outdoor essentials, instant remind natural disaster
- \* PX6 Waterproof, dustproof, fall-proof, military material
- \* HD LCD panel: Time/clock/date/year setting/radio channel/Power/Mode/Volume
- \* High quality, durable, Multi-functional emergency supplies
- \* Bluetooth 5.0 for the transmission it is very stable signals
- System language:English, Espanol,Deutsch,Francais,Italiano,Suomi,Daansk,Polski

#### Specification

Bluetooth Version: AC6951 V5.0

High power double horn Product Size: 174\*55\*79MM

Speaker Unit: 45mm Output Power: 14W

Audio Mode: DAB+/BT/FM AM NOAA WB (Optional) Battery: 5000mAh High-efficiency polymer battery

Bluetooth Distance: 10M Play Time: about 15hours

Case Material: ABS+PC+TPU 5000mah Polymer lithium battery

#### **Features**

- \* DAB/FM Emergency Radio -- to cover European countries frequency
- \* 14W Bluetooth Speaker, EQ model, TWS, alt , bass, stereo, wonderful
- \* 4000 mAh Power Bank, Polymer lithium battery, Prevent explosion
- \* SOS Alarm & Thermometer -- Good for outdoor sports, camping
- \* Bike mounted or Hang on bag, There are stand or hook
- \* Powerful Flashlight --very strong and power lighting
- \* Home /reading light--3 model of lights adjustable
- \* Solar Panel charge --Built in solar panel, and external panel optional
- \* Hand Crank Manual power generation--Outdoor / unexpect emergency
- \* Fast USB Charging -- 2Ah/5V fast charge, big power bank
- \* AM/FM DAB radio--Home /outdoor essentials, instant remind natural disasters
- \* PX5 Waterproof, dustproof, fall-proof, military material
- \* **HD LCD panel**, customizable logo by program
- \* High quality, durable, Multi-functional emergency supplies

Bluetooth Version: V5.0 Bluetooth Chip: Jerry

High power double horn

Size: 175\*85\*55mm Speaker Unit: 45mm Output Power: 14W

Audio Mode: DAB+/BT/FM Battery Capacity: 4000mAh Bluetooth Distance: 10M

Play Time: 16hours

Case Material: ABS+PC+TPU 4000mah Polymer lithium battery