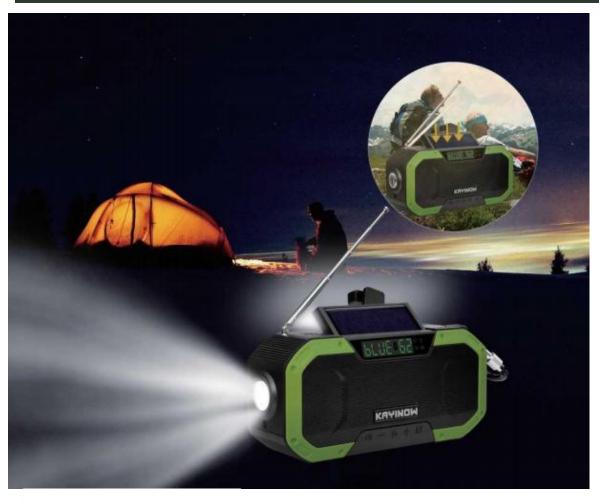

### DF585/585D/585WB series Camping light DAB/NOAA/AM/FM/BT

#### Global universal radio Multi-purpose Bluetooth Speaker

Bluetooth speaker

FM AM/DAB/ NOAA/WB Digital radio

Camping lamp

Flash light

5000mah power bank

Waterproof

Solar Panel Charge

**USB** fast chrge

Hand crank

SOS alarm

White light Yellow light Warm light Stretch and shrink design When not in use, compressed into a small one Pull out again when lighting is required

Three light modes, gradual change as will