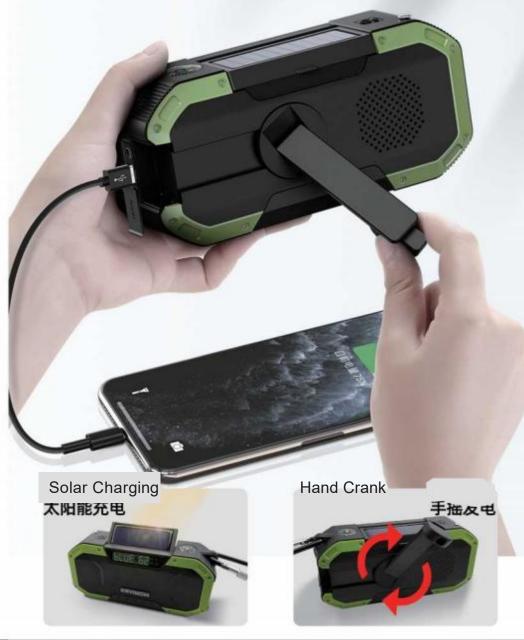

Hand crank generate electricity

1 hour can generate about 600mah

Solar charging
One hour charge about 100mah

Radio, Flashlight, night light, bike light, thermometer, SOS, Solar Waterproof Bluetooth speaker