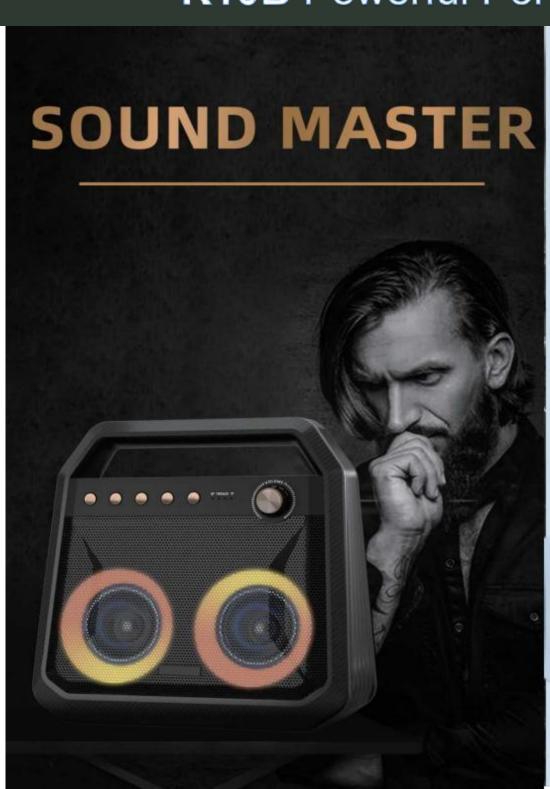

#### **10B** Powerful Portable TWS Bluetooth speaker

Specification

Bluetooth Version: V5.0

Bluetooth Chip:Jerry

Size:260\*260\*120mm

Speaker Unit: 2.75\*2 inch

Output Power:20W\*2

Audio Mode: BT/AUX/TF

BatteryCapacity:10000mAh

Bluetooth Distance: 10M

Play Time:7 hours

Shellmaterial(CaseMaterialz):ABS+PC

#### **K10B** Powerful Portable TWS speaker

#### **ASTONISHING SOUND**

40W super power,Loud and HD Stereo Sound Quality.