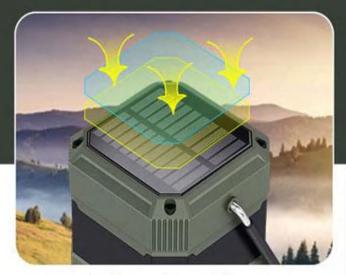

### IPX6 waterproof outdoor multi-functional camping lamp Features

- \* DAB/FM/AM/NOAA Emergency Radio -- as optional for different countries
- \* Portable waterproof Camping light--Good for indoor outdoor
- \* 14W Bluetooth Speaker, EQ model, TWS, alt , bass, stereo, wonderful
- \* 5000 mAh Power Bank, Polymer lithium battery, Prevent explosion
- \* SOS Alarm, Clock/time/date--Good for outdoor sports, camping
- \* Powerful Flashlight --very strong and power lighting
- \* Thermometer --- sensitive and accurate temperature detection
- \* Home /reading light--3 lights: White light 6000K, Warm light 580K, Warm+white
- \* Solar Panel charge --Built in solar panel, and external panel optional
- \* Hand Crank Manual power generation--Generate electricity for emergency
- \* Fast USB Charging --11.5Ah/5V fast charge, big power bank
- \* AM/FM DAB/NOAA radio--Home /outdoor essentials, instant remind natural disaster
- \* PX6 Waterproof, dustproof, fall-proof, military material
- \* HD LCD panel: Time/clock/date/year setting/radio channel/Power/Mode/Volume
- \* High quality, durable, Multi-functional emergency supplies
- \* Bluetooth 5.0 for the transmission it is very stable signals
- System language:English, Espanol,Deutsch,Francais,Italiano,Suomi,Daansk,Polski

Hand crank generate electricity

1 hour can generate about 600mah

Solar charging
One hour charge about 100mah

Radio, Flashlight, night light, bike light, thermometer, SOS, Solar Waterproof Bluetooth speaker