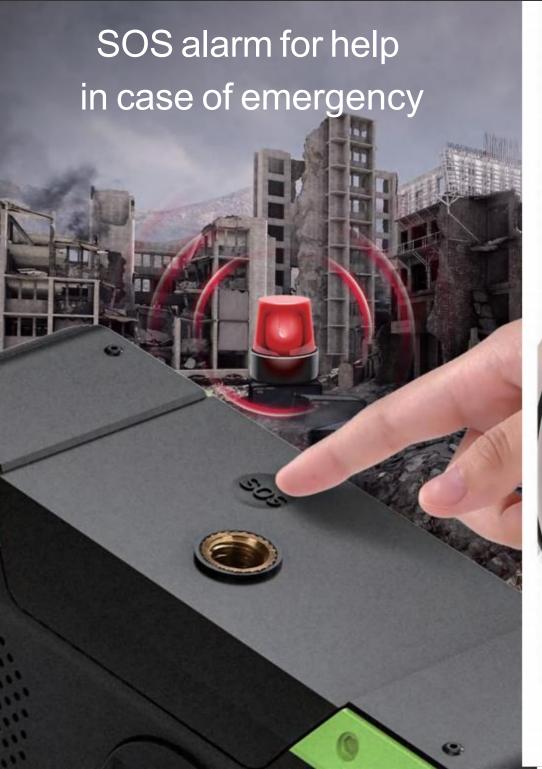

In case of emergency such as danger during outdoor,
SOS alarm can be used to alarm the sound for help
and quickly seek helping from people nearby

Red and blue light

SOS alarm

LED show

DF585/585D/585WB series