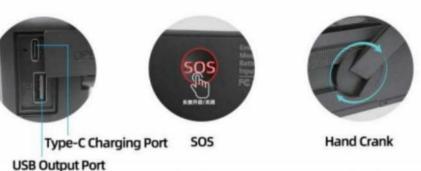

### IPX6 waterproof outdoor multi-functional camping lamp Features

- \* DAB/FM/AM/NOAA Emergency Radio -- as optional for different countries
- \* Portable waterproof Camping light--Good for indoor outdoor
- \* 14W Bluetooth Speaker, EQ model, TWS, alt , bass, stereo, wonderful
- \* 5000 mAh Power Bank, Polymer lithium battery, Prevent explosion
- \* SOS Alarm, Clock/time/date--Good for outdoor sports, camping
- \* Powerful Flashlight --very strong and power lighting
- \* Thermometer --- sensitive and accurate temperature detection
- \* Home /reading light--3 lights: White light 6000K, Warm light 580K, Warm+white
- \* Solar Panel charge --Built in solar panel, and external panel optional
- \* Hand Crank Manual power generation--Generate electricity for emergency
- \* Fast USB Charging --11.5Ah/5V fast charge, big power bank
- \* AM/FM DAB/NOAA radio--Home /outdoor essentials, instant remind natural disaster
- \* PX6 Waterproof, dustproof, fall-proof, military material
- \* HD LCD panel: Time/clock/date/year setting/radio channel/Power/Mode/Volume
- \* High quality, durable, Multi-functional emergency supplies
- \* Bluetooth 5.0 for the transmission it is very stable signals
- System language:English, Espanol,Deutsch,Francais,Italiano,Suomi,Daansk,Polski

Hand crank generate electricity

1 hour can generate about 600mah

Solar charging
One hour charge about 100mah

Radio, Flashlight, night light, bike light, thermometer, SOS, Solar Waterproof Bluetooth speaker