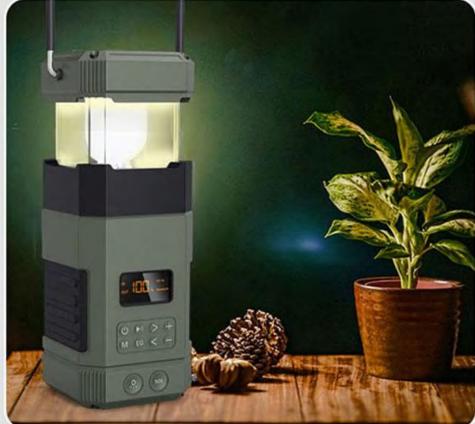

# DF585D DAB/FM/BT Europe Radio Speaker camping light & Torch DF585WB NOAA AM FM BT USA Radio Speaker tent lamp & Torch DF585 AM FM BT radio Multi-purpose Speaker camping lamp & Torch

Radio, Flashlight, night light, camp light, SOS, Power bank, Solar Waterproof hand crank Bluetooth speaker

### IPX6 waterproof outdoor multi-functional camping lamp Features

- \* DAB/FM/AM/NOAA Emergency Radio -- as optional for different countries
- \* Portable waterproof Camping light--Good for indoor outdoor
- \* 14W Bluetooth Speaker, EQ model, TWS, alt , bass, stereo, wonderful
- \* 5000 mAh Power Bank, Polymer lithium battery, Prevent explosion
- \* SOS Alarm, Clock/time/date--Good for outdoor sports, camping
- \* Powerful Flashlight --very strong and power lighting
- \* Thermometer --- sensitive and accurate temperature detection
- \* Home /reading light--3 lights: White light 6000K, Warm light 580K, Warm+white
- \* Solar Panel charge --Built in solar panel, and external panel optional
- \* Hand Crank Manual power generation--Generate electricity for emergency
- \* Fast USB Charging --11.5Ah/5V fast charge, big power bank
- \* AM/FM DAB/NOAA radio--Home /outdoor essentials, instant remind natural disaster
- \* PX6 Waterproof, dustproof, fall-proof, military material
- \* HD LCD panel: Time/clock/date/year setting/radio channel/Power/Mode/Volume
- \* High quality, durable, Multi-functional emergency supplies
- \* Bluetooth 5.0 for the transmission it is very stable signals
- System language:English, Espanol,Deutsch,Francais,Italiano,Suomi,Daansk,Polski

### DF585/585D/585WB series Camping light DAB/NOAA/AM/FM/BT