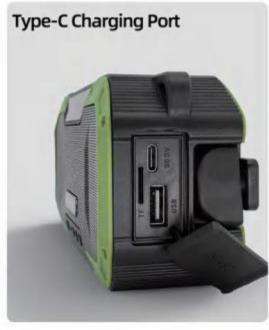

### IPX6 waterproof outdoor multi-functional camping lamp Features

- \* DAB/FM/AM/NOAA Emergency Radio -- as optional for different countries
- \* Portable waterproof Camping light--Good for indoor outdoor
- \* 14W Bluetooth Speaker, EQ model, TWS, alt , bass, stereo, wonderful
- \* 5000 mAh Power Bank, Polymer lithium battery, Prevent explosion
- \* SOS Alarm, Clock/time/date--Good for outdoor sports, camping
- \* Powerful Flashlight --very strong and power lighting
- \* Thermometer --- sensitive and accurate temperature detection
- \* Home /reading light--3 lights: White light 6000K, Warm light 580K, Warm+white
- \* Solar Panel charge --Built in solar panel, and external panel optional
- \* Hand Crank Manual power generation--Generate electricity for emergency
- \* Fast USB Charging --11.5Ah/5V fast charge, big power bank
- \* AM/FM DAB/NOAA radio--Home /outdoor essentials, instant remind natural disaster
- \* PX6 Waterproof, dustproof, fall-proof, military material
- \* HD LCD panel: Time/clock/date/year setting/radio channel/Power/Mode/Volume
- \* High quality, durable, Multi-functional emergency supplies
- \* Bluetooth 5.0 for the transmission it is very stable signals
- System language:English, Espanol,Deutsch,Francais,Italiano,Suomi,Daansk,Polski

#### Specification

Bluetooth Version: AC6951 V5.0

High power double horn Product Size: 174\*55\*79MM

Speaker Unit: 45mm Output Power: 14W

Audio Mode: DAB+/BT/FM AM NOAA WB (Optional) Battery: 5000mAh High-efficiency polymer battery

Bluetooth Distance: 10M Play Time: about 15hours

Case Material: ABS+PC+TPU 5000mah Polymer lithium battery