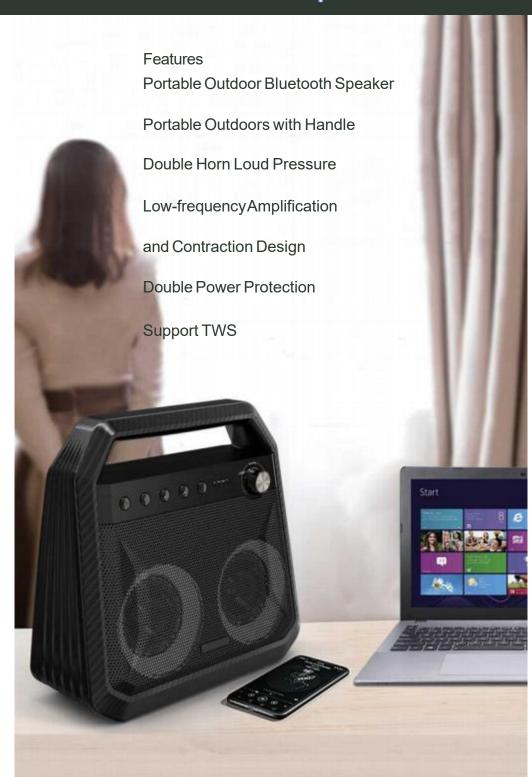

#### **10B** Powerful Portable TWS Bluetooth speaker

Specification

Bluetooth Version: V5.0

Bluetooth Chip:Jerry

Size:260\*260\*120mm

Speaker Unit: 2.75\*2 inch

Output Power:20W\*2

Audio Mode: BT/AUX/TF

BatteryCapacity:10000mAh

Bluetooth Distance: 10M

Play Time:7 hours

Shellmaterial(CaseMaterialz):ABS+PC

#### **K10B** Powerful Portable TWS speaker