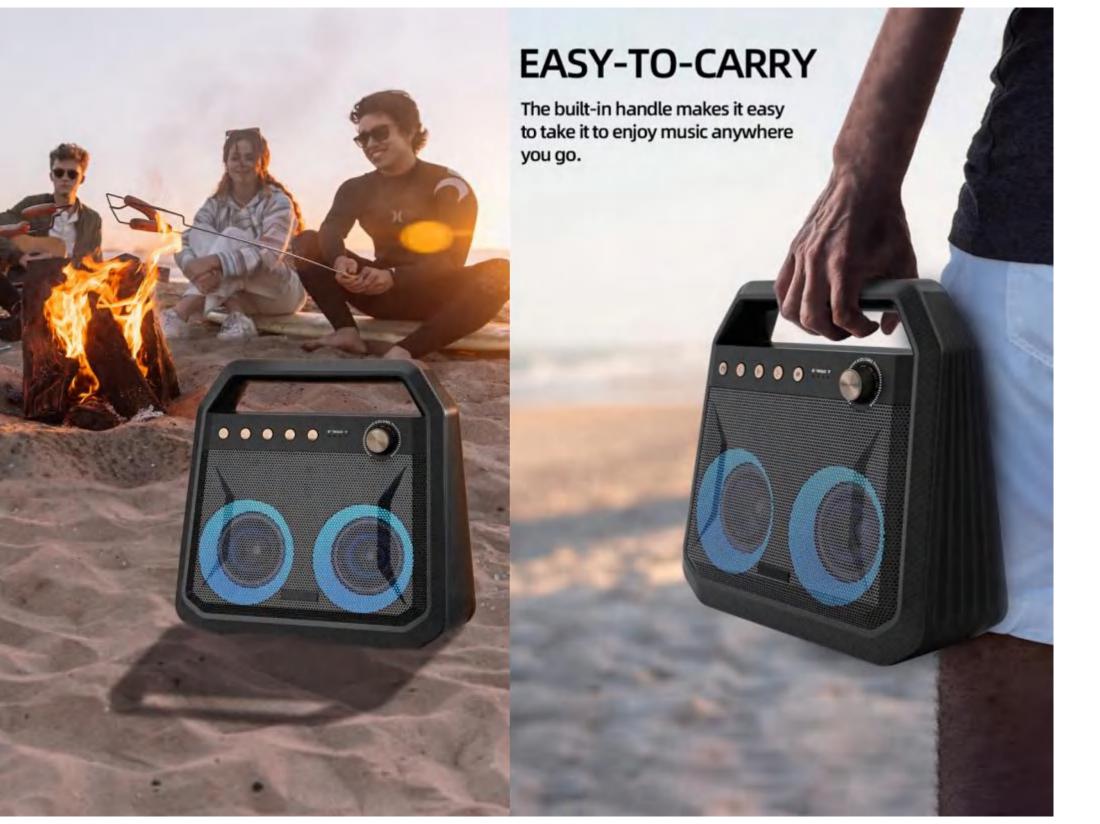

#### **10B** Powerful Portable TWS Bluetooth speaker

Specification

Bluetooth Version: V5.0

Bluetooth Chip:Jerry

Size:260\*260\*120mm

Speaker Unit: 2.75\*2 inch

Output Power:20W\*2

Audio Mode: BT/AUX/TF

BatteryCapacity:10000mAh

Bluetooth Distance: 10M

Play Time:7 hours

Shellmaterial(CaseMaterialz):ABS+PC

#### **K10B** Powerful Portable TWS speaker