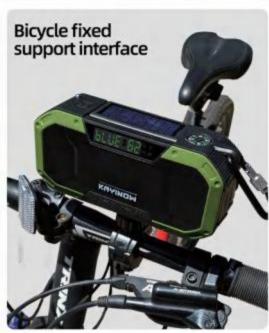

#### **Features**

- \* DAB/FM Emergency Radio -- to cover European countries frequency
- \* 14W Bluetooth Speaker, EQ model, TWS, alt , bass, stereo, wonderful
- \* 4000 mAh Power Bank, Polymer lithium battery, Prevent explosion
- \* SOS Alarm & Thermometer -- Good for outdoor sports, camping
- \* Bike mounted or Hang on bag, There are stand or hook
- \* Powerful Flashlight --very strong and power lighting
- \* Home /reading light--3 model of lights adjustable
- \* Solar Panel charge --Built in solar panel, and external panel optional
- \* Hand Crank Manual power generation--Outdoor / unexpect emergency
- \* Fast USB Charging -- 2Ah/5V fast charge, big power bank
- \* AM/FM DAB radio--Home /outdoor essentials, instant remind natural disasters
- \* PX5 Waterproof, dustproof, fall-proof, military material
- \* **HD LCD panel**, customizable logo by program
- \* High quality, durable, Multi-functional emergency supplies

#### **Features**

- \* AM/FM/NOAA Radio (automatic search station)
- \* 7W TWS BT Speaker, dual horn, EQ, bass, stereo
- \* 5000mAh Power Bank, Polymer lithium battery
- \* Bike mounted or Hang on bag
- \* SOS Alarm & compass, TF card support
- \* Powerful Flashlight for outdoor
- \* Home /reading light,3 model adjustable
- \* Solar Panel, Hand Crank power generation
- \* Fast USB Charging -- 2Ah/5V
- \* PX5 Waterproof, dustproof, fall-proof,
- \* Military high quality material
- \* Multi-functional emergency supplies