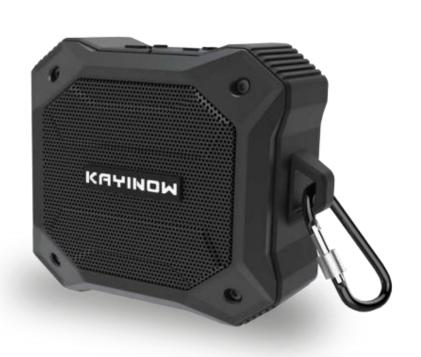

#### **520V** Powerful Waterproof TWS speaker

#### DF-520V

Features
TWS Speaker
IPX7 Waterproof
PatentedProducts
OutdoorPortability
Dual-powerProtection
Hands-free Communication
Low-frequency Compression Design

Specification
BluetoothVersion:V5.0 Bluetooth
Chip:Jerry Size:98\*85\*48mm
SpeakerUnit:50mm
OutputPower:5W
Audio Mode:BT/AUX/TF
Battery Capacity:1000mAh
Bluetooth Distance:10M Color:
Grey/Black/Green Play Time:7
hours