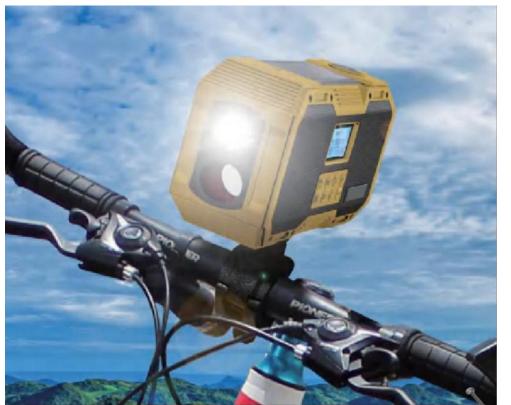

#### **Features**

- \* DAB/FM Emergency Radio -- to cover European countries frequency
- \* 14W Bluetooth Speaker, EQ model, TWS, alt , bass, stereo, wonderful
- \* 4000 mAh Power Bank, Polymer lithium battery, Prevent explosion
- \* SOS Alarm & Thermometer -- Good for outdoor sports, camping
- \* Bike mounted or Hang on bag, There are stand or hook
- \* Powerful Flashlight --very strong and power lighting
- \* Home /reading light--3 model of lights adjustable
- \* Solar Panel charge --Built in solar panel, and external panel optional
- \* Hand Crank Manual power generation--Outdoor / unexpect emergency
- \* Fast USB Charging -- 2Ah/5V fast charge, big power bank
- \* AM/FM DAB radio--Home /outdoor essentials, instant remind natural disasters
- \* PX5 Waterproof, dustproof, fall-proof, military material
- \* **HD LCD panel**, customizable logo by program
- \* High quality, durable, Multi-functional emergency supplies

#### DF588/588D/588WB Series Radio Multi-purpose BT Speaker

DF588 The model Mulit-purpose bluetooth speaker radio, We have 3 version
DF588D -- Luxurious version DBA for All all European countries, Digital Audio Broadcasting
DF588 -- Global Universal Standard Version AM/FM radio automatic search station
DF588WB/NOAA-- For USA/Canada/Mexico Weather forecast and natural disaster warning radio