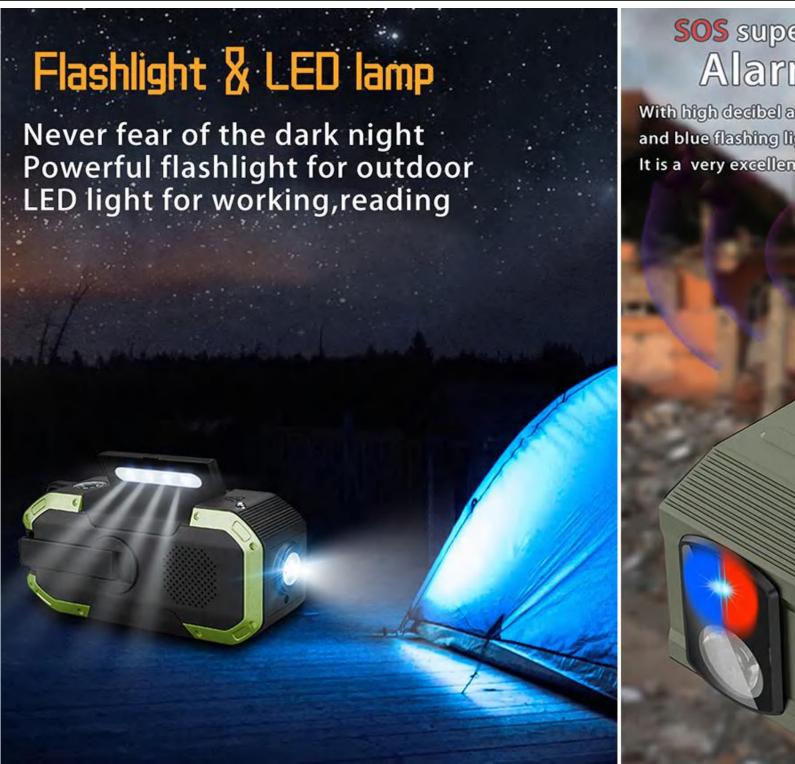

### IPX6 waterproof outdoor multi-functional camping lamp Features

- \* DAB/FM/AM/NOAA Emergency Radio -- as optional for different countries
- \* Portable waterproof Camping light--Good for indoor outdoor
- \* 14W Bluetooth Speaker, EQ model, TWS, alt , bass, stereo, wonderful
- \* 5000 mAh Power Bank, Polymer lithium battery, Prevent explosion
- \* SOS Alarm, Clock/time/date--Good for outdoor sports, camping
- \* Powerful Flashlight --very strong and power lighting
- \* Thermometer --- sensitive and accurate temperature detection
- \* Home /reading light--3 lights: White light 6000K, Warm light 580K, Warm+white
- \* Solar Panel charge --Built in solar panel, and external panel optional
- \* Hand Crank Manual power generation--Generate electricity for emergency
- \* Fast USB Charging --11.5Ah/5V fast charge, big power bank
- \* AM/FM DAB/NOAA radio--Home /outdoor essentials, instant remind natural disaster
- \* PX6 Waterproof, dustproof, fall-proof, military material
- \* HD LCD panel: Time/clock/date/year setting/radio channel/Power/Mode/Volume
- \* High quality, durable, Multi-functional emergency supplies
- \* Bluetooth 5.0 for the transmission it is very stable signals
- System language:English, Espanol,Deutsch,Francais,Italiano,Suomi,Daansk,Polski

In case of emergency such as danger during outdoor,
SOS alarm can be used to alarm the sound for help
and quickly seek helping from people nearby

Red and blue light

SOS alarm

LED show

DF585/585D/585WB series