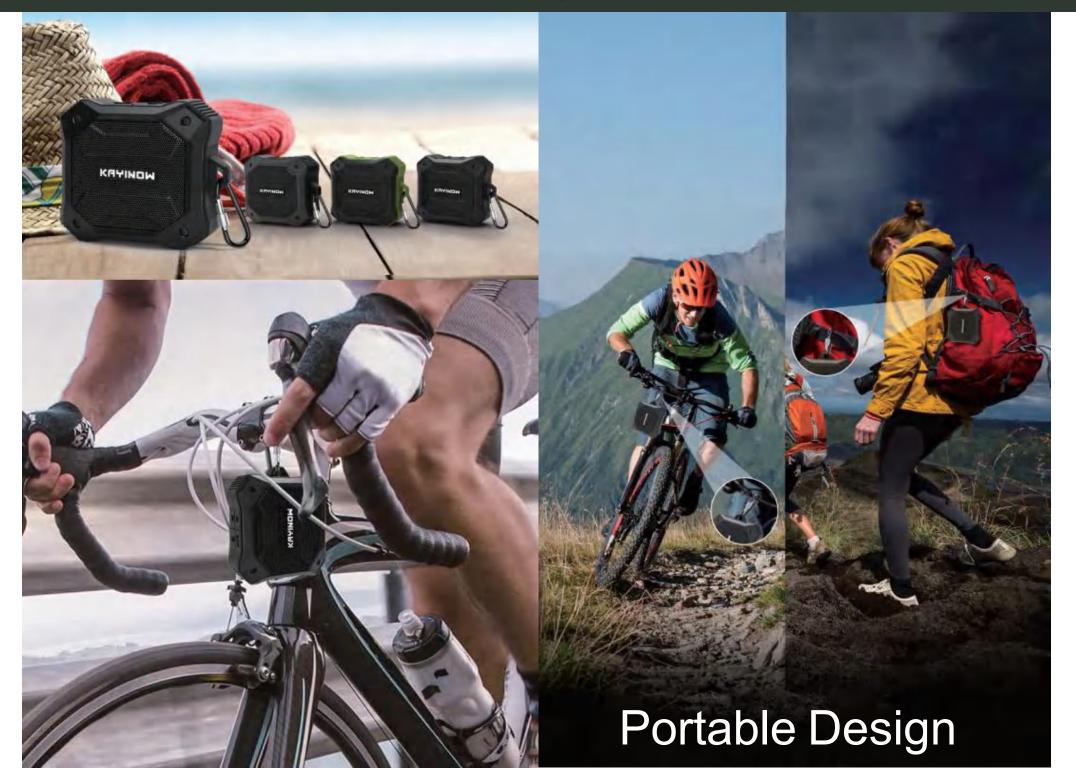

#### DF-520V

Features
TWS Speaker
IPX7 Waterproof
PatentedProducts
OutdoorPortability
Dual-powerProtection
Hands-free Communication
Low-frequency Compression Design

Specification
BluetoothVersion:V5.0 Bluetooth
Chip:Jerry Size:98\*85\*48mm
SpeakerUnit:50mm
OutputPower:5W
Audio Mode:BT/AUX/TF
Battery Capacity:1000mAh
Bluetooth Distance:10M Color:
Grey/Black/Green Play Time:7
hours