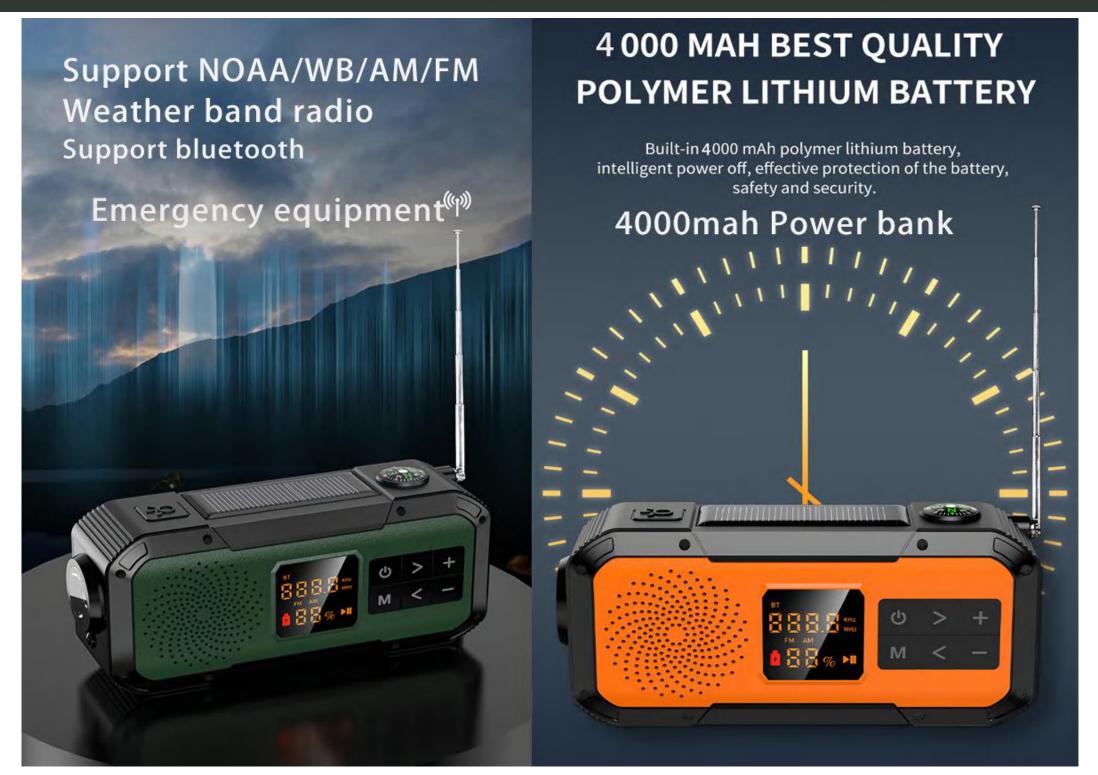

### IPX6 waterproof outdoor multi-functional camping lamp Features

- \* DAB/FM/AM/NOAA Emergency Radio -- as optional for different countries
- \* Portable waterproof Camping light--Good for indoor outdoor
- \* 14W Bluetooth Speaker, EQ model, TWS, alt , bass, stereo, wonderful
- \* 5000 mAh Power Bank, Polymer lithium battery, Prevent explosion
- \* SOS Alarm, Clock/time/date--Good for outdoor sports, camping
- \* Powerful Flashlight --very strong and power lighting
- \* Thermometer --- sensitive and accurate temperature detection
- \* Home /reading light--3 lights: White light 6000K, Warm light 580K, Warm+white
- \* Solar Panel charge --Built in solar panel, and external panel optional
- \* Hand Crank Manual power generation--Generate electricity for emergency
- \* Fast USB Charging --11.5Ah/5V fast charge, big power bank
- \* AM/FM DAB/NOAA radio--Home /outdoor essentials, instant remind natural disaster
- \* PX6 Waterproof, dustproof, fall-proof, military material
- \* HD LCD panel: Time/clock/date/year setting/radio channel/Power/Mode/Volume
- \* High quality, durable, Multi-functional emergency supplies
- \* Bluetooth 5.0 for the transmission it is very stable signals
- System language:English, Espanol,Deutsch,Francais,Italiano,Suomi,Daansk,Polski

#### Specification

Bluetooth Version: AC6951 V5.0

High power double horn Product Size: 174\*55\*79MM

Speaker Unit: 45mm Output Power: 14W

Audio Mode: DAB+/BT/FM AM NOAA WB (Optional) Battery: 5000mAh High-efficiency polymer battery

Bluetooth Distance: 10M Play Time: about 15hours

Case Material: ABS+PC+TPU 5000mah Polymer lithium battery