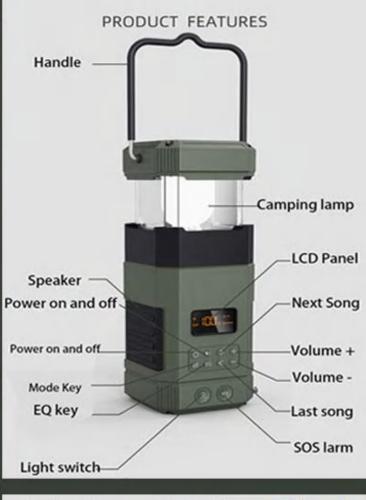

### IPX6 waterproof outdoor multi-functional camping lamp Features

- \* DAB/FM/AM/NOAA Emergency Radio -- as optional for different countries
- \* Portable waterproof Camping light--Good for indoor outdoor
- \* 14W Bluetooth Speaker, EQ model, TWS, alt , bass, stereo, wonderful
- \* 5000 mAh Power Bank, Polymer lithium battery, Prevent explosion
- \* SOS Alarm, Clock/time/date--Good for outdoor sports, camping
- \* Powerful Flashlight --very strong and power lighting
- \* Thermometer --- sensitive and accurate temperature detection
- \* Home /reading light--3 lights: White light 6000K, Warm light 580K, Warm+white
- \* Solar Panel charge --Built in solar panel, and external panel optional
- \* Hand Crank Manual power generation--Generate electricity for emergency
- \* Fast USB Charging --11.5Ah/5V fast charge, big power bank
- \* AM/FM DAB/NOAA radio--Home /outdoor essentials, instant remind natural disaster
- \* PX6 Waterproof, dustproof, fall-proof, military material
- \* HD LCD panel: Time/clock/date/year setting/radio channel/Power/Mode/Volume
- \* High quality, durable, Multi-functional emergency supplies
- \* Bluetooth 5.0 for the transmission it is very stable signals
- System language:English, Espanol,Deutsch,Francais,Italiano,Suomi,Daansk,Polski

#### Specification

Bluetooth Version: AC6951 V5.0

High power double horn Product Size: 174\*55\*79MM

Speaker Unit: 45mm Output Power: 14W

Audio Mode: DAB+/BT/FM AM NOAA WB (Optional) Battery: 5000mAh High-efficiency polymer battery

Bluetooth Distance: 10M Play Time: about 15hours

Case Material: ABS+PC+TPU 5000mah Polymer lithium battery