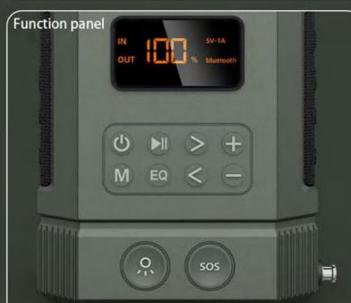

### IPX6 waterproof outdoor multi-functional camping lamp Features

- \* DAB/FM/AM/NOAA Emergency Radio -- as optional for different countries
- \* Portable waterproof Camping light--Good for indoor outdoor
- \* 14W Bluetooth Speaker, EQ model, TWS, alt , bass, stereo, wonderful
- \* 5000 mAh Power Bank, Polymer lithium battery, Prevent explosion
- \* SOS Alarm, Clock/time/date--Good for outdoor sports, camping
- \* Powerful Flashlight --very strong and power lighting
- \* Thermometer --- sensitive and accurate temperature detection
- \* Home /reading light--3 lights: White light 6000K, Warm light 580K, Warm+white
- \* Solar Panel charge --Built in solar panel, and external panel optional
- \* Hand Crank Manual power generation--Generate electricity for emergency
- \* Fast USB Charging --11.5Ah/5V fast charge, big power bank
- \* AM/FM DAB/NOAA radio--Home /outdoor essentials, instant remind natural disaster
- \* PX6 Waterproof, dustproof, fall-proof, military material
- \* HD LCD panel: Time/clock/date/year setting/radio channel/Power/Mode/Volume
- \* High quality, durable, Multi-functional emergency supplies
- \* Bluetooth 5.0 for the transmission it is very stable signals
- System language:English, Espanol,Deutsch,Francais,Italiano,Suomi,Daansk,Polski

#### Specification

Bluetooth Version: AC6951 V5.0

High power double horn Product Size: 174\*55\*79MM

Speaker Unit: 45mm Output Power: 14W

Audio Mode: DAB+/BT/FM AM NOAA WB (Optional) Battery: 5000mAh High-efficiency polymer battery