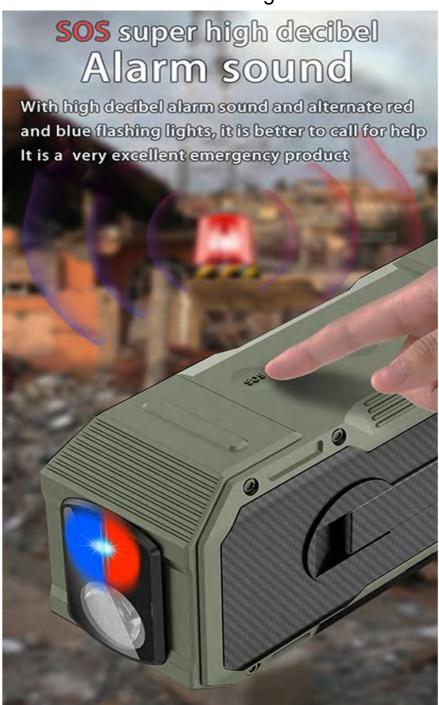

In case of emergency such as danger during outdoor,
SOS alarm can be used to alarm the sound for help
and quickly seek helping from people nearby

Red and blue light

SOS alarm

LED show

DF585/585D/585WB series