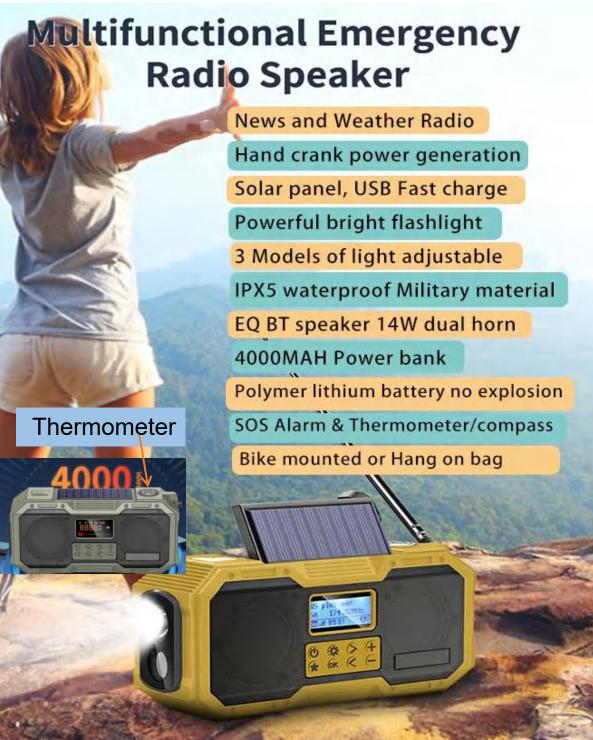

Hand crank generate electricity

1 hour can generate about 600mah

Solar charging
One hour charge about 100mah

Radio, Flashlight, night light, bike light, thermometer, SOS, Solar Waterproof Bluetooth speaker

#### **Features**

- \* DAB/FM Emergency Radio -- to cover European countries frequency
- \* 14W Bluetooth Speaker, EQ model, TWS, alt , bass, stereo, wonderful
- \* 4000 mAh Power Bank, Polymer lithium battery, Prevent explosion
- \* SOS Alarm & Thermometer -- Good for outdoor sports, camping
- \* Bike mounted or Hang on bag, There are stand or hook
- \* Powerful Flashlight --very strong and power lighting
- \* Home /reading light--3 model of lights adjustable
- \* Solar Panel charge --Built in solar panel, and external panel optional
- \* Hand Crank Manual power generation--Outdoor / unexpect emergency
- \* Fast USB Charging -- 2Ah/5V fast charge, big power bank
- \* AM/FM DAB radio--Home /outdoor essentials, instant remind natural disasters
- \* PX5 Waterproof, dustproof, fall-proof, military material
- \* **HD LCD panel**, customizable logo by program
- \* High quality, durable, Multi-functional emergency supplies