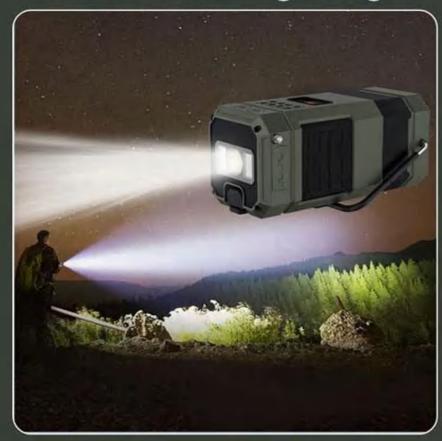

### IPX6 waterproof outdoor multi-functional camping lamp Features

- \* DAB/FM/AM/NOAA Emergency Radio -- as optional for different countries
- \* Portable waterproof Camping light--Good for indoor outdoor
- \* 14W Bluetooth Speaker, EQ model, TWS, alt , bass, stereo, wonderful
- \* 5000 mAh Power Bank, Polymer lithium battery, Prevent explosion
- \* SOS Alarm, Clock/time/date--Good for outdoor sports, camping
- \* Powerful Flashlight --very strong and power lighting
- \* Thermometer --- sensitive and accurate temperature detection
- \* Home /reading light--3 lights: White light 6000K, Warm light 580K, Warm+white
- \* Solar Panel charge --Built in solar panel, and external panel optional
- \* Hand Crank Manual power generation--Generate electricity for emergency
- \* Fast USB Charging --11.5Ah/5V fast charge, big power bank
- \* AM/FM DAB/NOAA radio--Home /outdoor essentials, instant remind natural disaster
- \* PX6 Waterproof, dustproof, fall-proof, military material
- \* HD LCD panel: Time/clock/date/year setting/radio channel/Power/Mode/Volume
- \* High quality, durable, Multi-functional emergency supplies
- \* Bluetooth 5.0 for the transmission it is very stable signals
- System language:English, Espanol,Deutsch,Francais,Italiano,Suomi,Daansk,Polski

# Emergency flashlight Good for walking at night

Enjoy music or radio anywhere freely 5.0 Bluetooth speaker Powerful 14W Double speakers more impressive &shock

The necessaries for outdoor or campping
To enjoy music/Radio, Lighting, Power bank
Solar charge/Hand crank power/USB fast charge