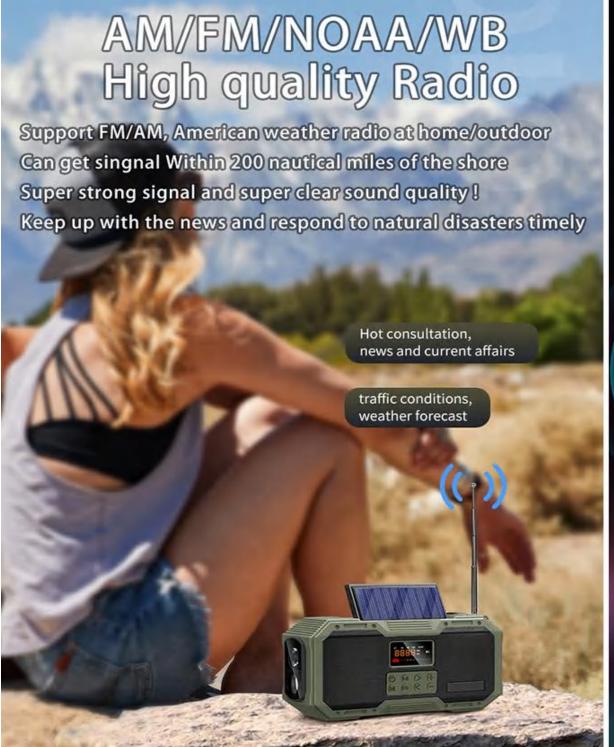

#### DF588/588D/588WB Series Radio Multi-purpose BT Speaker

DF588 The model Mulit-purpose bluetooth speaker radio, We have 3 version
DF588D -- Luxurious version DBA for All all European countries, Digital Audio Broadcasting
DF588 -- Global Universal Standard Version AM/FM radio automatic search station
DF588WB/NOAA-- For USA/Canada/Mexico Weather forecast and natural disaster warning radio

#### **Features**

- \* AM/FM/NOAA Radio (automatic search station)
- \* 7W TWS BT Speaker, dual horn, EQ, bass, stereo
- \* 5000mAh Power Bank, Polymer lithium battery
- \* Bike mounted or Hang on bag
- \* SOS Alarm & compass, TF card support
- \* Powerful Flashlight for outdoor
- \* Home /reading light,3 model adjustable
- \* Solar Panel, Hand Crank power generation
- \* Fast USB Charging -- 2Ah/5V
- \* PX5 Waterproof, dustproof, fall-proof,
- \* Military high quality material
- \* Multi-functional emergency supplies