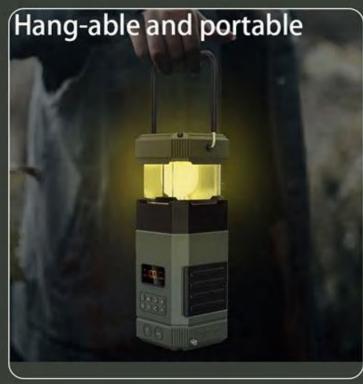

### IPX6 waterproof outdoor multi-functional camping lamp Features

- \* DAB/FM/AM/NOAA Emergency Radio -- as optional for different countries
- \* Portable waterproof Camping light--Good for indoor outdoor
- \* 14W Bluetooth Speaker, EQ model, TWS, alt , bass, stereo, wonderful
- \* 5000 mAh Power Bank, Polymer lithium battery, Prevent explosion
- \* SOS Alarm, Clock/time/date--Good for outdoor sports, camping
- \* Powerful Flashlight --very strong and power lighting
- \* Thermometer --- sensitive and accurate temperature detection
- \* Home /reading light--3 lights: White light 6000K, Warm light 580K, Warm+white
- \* Solar Panel charge --Built in solar panel, and external panel optional
- \* Hand Crank Manual power generation--Generate electricity for emergency
- \* Fast USB Charging --11.5Ah/5V fast charge, big power bank
- \* AM/FM DAB/NOAA radio--Home /outdoor essentials, instant remind natural disaster
- \* PX6 Waterproof, dustproof, fall-proof, military material
- \* HD LCD panel: Time/clock/date/year setting/radio channel/Power/Mode/Volume
- \* High quality, durable, Multi-functional emergency supplies
- \* Bluetooth 5.0 for the transmission it is very stable signals
- System language:English, Espanol,Deutsch,Francais,Italiano,Suomi,Daansk,Polski

#### Global universal radio Multi-purpose Bluetooth Speaker

Bluetooth speaker

FM AM/DAB/ NOAA/WB Digital radio

Camping lamp

Flash light

5000mah power bank

Waterproof

Solar Panel Charge