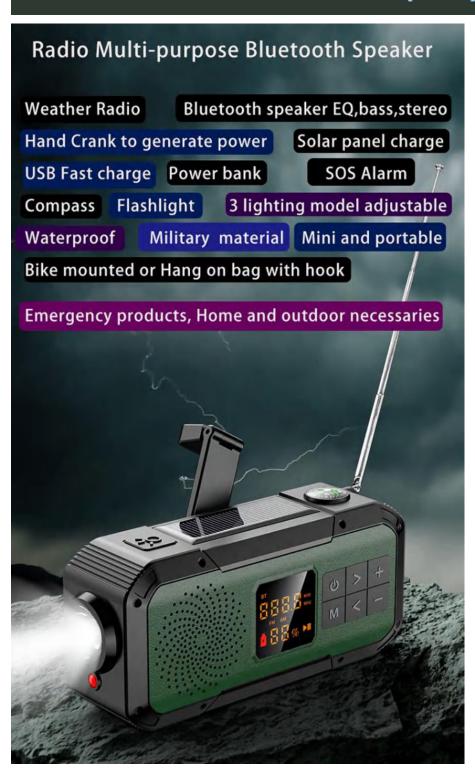

# DF585D DAB/FM/BT Europe Radio Speaker camping light & Torch DF585WB NOAA AM FM BT USA Radio Speaker tent lamp & Torch DF585 AM FM BT radio Multi-purpose Speaker camping lamp & Torch

Radio, Flashlight, night light, camp light, SOS, Power bank, Solar Waterproof hand crank Bluetooth speaker

### IPX6 waterproof outdoor multi-functional camping lamp Features

- \* DAB/FM/AM/NOAA Emergency Radio -- as optional for different countries
- \* Portable waterproof Camping light--Good for indoor outdoor
- \* 14W Bluetooth Speaker, EQ model, TWS, alt , bass, stereo, wonderful
- \* 5000 mAh Power Bank, Polymer lithium battery, Prevent explosion
- \* SOS Alarm, Clock/time/date--Good for outdoor sports, camping
- \* Powerful Flashlight --very strong and power lighting
- \* Thermometer --- sensitive and accurate temperature detection
- \* Home /reading light--3 lights: White light 6000K, Warm light 580K, Warm+white
- \* Solar Panel charge --Built in solar panel, and external panel optional
- \* Hand Crank Manual power generation--Generate electricity for emergency
- \* Fast USB Charging --11.5Ah/5V fast charge, big power bank
- \* AM/FM DAB/NOAA radio--Home /outdoor essentials, instant remind natural disaster
- \* PX6 Waterproof, dustproof, fall-proof, military material
- \* HD LCD panel: Time/clock/date/year setting/radio channel/Power/Mode/Volume
- \* High quality, durable, Multi-functional emergency supplies
- \* Bluetooth 5.0 for the transmission it is very stable signals
- System language:English, Espanol,Deutsch,Francais,Italiano,Suomi,Daansk,Polski

#### Global universal radio Multi-purpose Bluetooth Speaker

Bluetooth speaker

FM AM/DAB/ NOAA/WB Digital radio

Camping lamp

Flash light

5000mah power bank

Waterproof

Solar Panel Charge

**USB** fast chrge

Hand crank

SOS alarm

White light Yellow light Warm light Stretch and shrink design When not in use, compressed into a small one Pull out again when lighting is required

Three light modes, gradual change as will