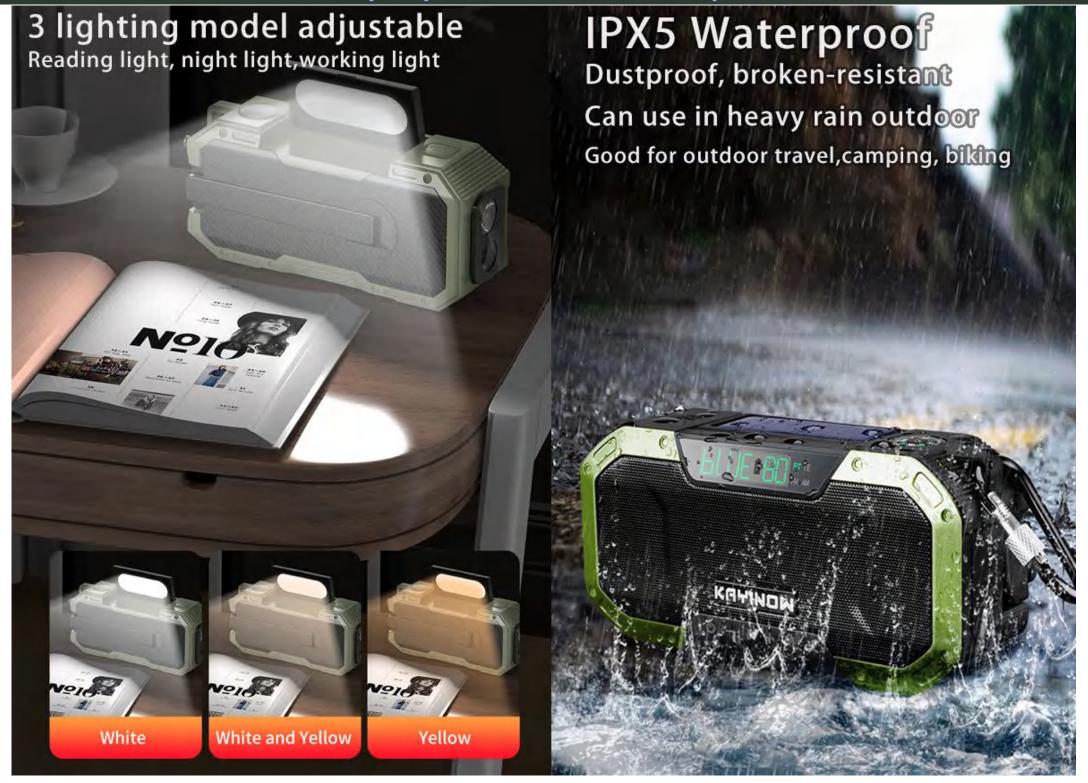

### IPX6 waterproof outdoor multi-functional camping lamp Features

- \* DAB/FM/AM/NOAA Emergency Radio -- as optional for different countries
- \* Portable waterproof Camping light--Good for indoor outdoor
- \* 14W Bluetooth Speaker, EQ model, TWS, alt , bass, stereo, wonderful
- \* 5000 mAh Power Bank, Polymer lithium battery, Prevent explosion
- \* SOS Alarm, Clock/time/date--Good for outdoor sports, camping
- \* Powerful Flashlight --very strong and power lighting
- \* Thermometer --- sensitive and accurate temperature detection
- \* Home /reading light--3 lights: White light 6000K, Warm light 580K, Warm+white
- \* Solar Panel charge --Built in solar panel, and external panel optional
- \* Hand Crank Manual power generation--Generate electricity for emergency
- \* Fast USB Charging --11.5Ah/5V fast charge, big power bank
- \* AM/FM DAB/NOAA radio--Home /outdoor essentials, instant remind natural disaster
- \* PX6 Waterproof, dustproof, fall-proof, military material
- \* HD LCD panel: Time/clock/date/year setting/radio channel/Power/Mode/Volume
- \* High quality, durable, Multi-functional emergency supplies
- \* Bluetooth 5.0 for the transmission it is very stable signals
- System language:English, Espanol,Deutsch,Francais,Italiano,Suomi,Daansk,Polski

# Fearless in the wind or rain IPX6 waterproof

Waterproof, dust-proof and fall resistant design More suitable for outdoor and camping

5000MAH large capacity power bank Built in high-quality polymer lithium battery, Can charge mobile at any time when outdoor

#### **Features**

- \* DAB/FM Emergency Radio -- to cover European countries frequency
- \* 14W Bluetooth Speaker, EQ model, TWS, alt , bass, stereo, wonderful
- \* 4000 mAh Power Bank, Polymer lithium battery, Prevent explosion
- \* SOS Alarm & Thermometer -- Good for outdoor sports, camping
- \* Bike mounted or Hang on bag, There are stand or hook
- \* Powerful Flashlight --very strong and power lighting
- \* Home /reading light--3 model of lights adjustable
- \* Solar Panel charge --Built in solar panel, and external panel optional
- \* Hand Crank Manual power generation--Outdoor / unexpect emergency
- \* Fast USB Charging -- 2Ah/5V fast charge, big power bank
- \* AM/FM DAB radio--Home /outdoor essentials, instant remind natural disasters
- \* PX5 Waterproof, dustproof, fall-proof, military material
- \* **HD LCD panel**, customizable logo by program
- \* High quality, durable, Multi-functional emergency supplies