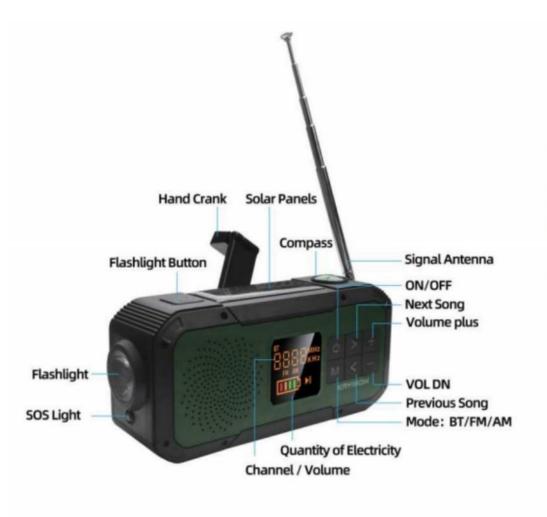

### IPX6 waterproof outdoor multi-functional camping lamp Features

- \* DAB/FM/AM/NOAA Emergency Radio -- as optional for different countries
- \* Portable waterproof Camping light--Good for indoor outdoor
- \* 14W Bluetooth Speaker, EQ model, TWS, alt , bass, stereo, wonderful
- \* 5000 mAh Power Bank, Polymer lithium battery, Prevent explosion
- \* SOS Alarm, Clock/time/date--Good for outdoor sports, camping
- \* Powerful Flashlight --very strong and power lighting
- \* Thermometer --- sensitive and accurate temperature detection
- \* Home /reading light--3 lights: White light 6000K, Warm light 580K, Warm+white
- \* Solar Panel charge --Built in solar panel, and external panel optional
- \* Hand Crank Manual power generation--Generate electricity for emergency
- \* Fast USB Charging --11.5Ah/5V fast charge, big power bank
- \* AM/FM DAB/NOAA radio--Home /outdoor essentials, instant remind natural disaster
- \* PX6 Waterproof, dustproof, fall-proof, military material
- \* HD LCD panel: Time/clock/date/year setting/radio channel/Power/Mode/Volume
- \* High quality, durable, Multi-functional emergency supplies
- \* Bluetooth 5.0 for the transmission it is very stable signals
- System language:English, Espanol,Deutsch,Francais,Italiano,Suomi,Daansk,Polski

#### Specification

Bluetooth Version: AC6951 V5.0

High power double horn Product Size: 174\*55\*79MM

Speaker Unit: 45mm Output Power: 14W

Audio Mode: DAB+/BT/FM AM NOAA WB (Optional) Battery: 5000mAh High-efficiency polymer battery

Bluetooth Distance: 10M Play Time: about 15hours

Case Material: ABS+PC+TPU 5000mah Polymer lithium battery