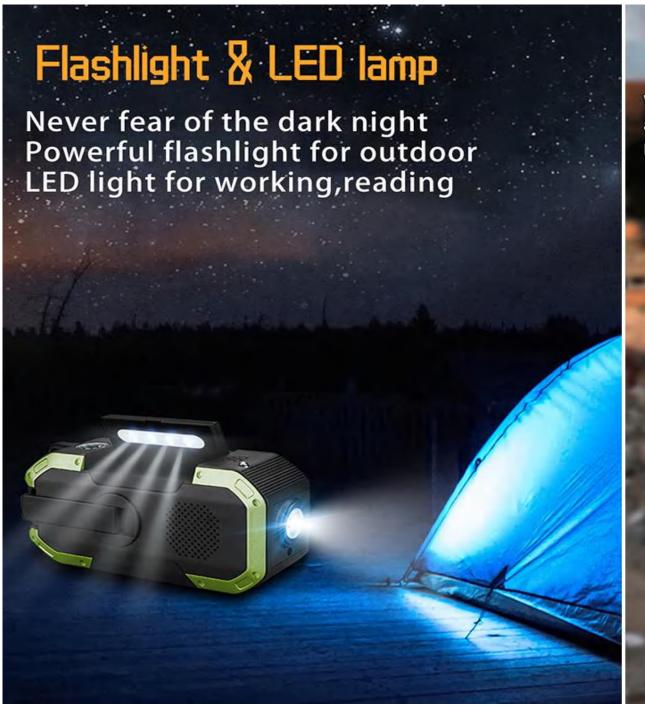

# Emergency flashlight Good for walking at night

Enjoy music or radio anywhere freely 5.0 Bluetooth speaker Powerful 14W Double speakers more impressive &shock

The necessaries for outdoor or campping
To enjoy music/Radio, Lighting, Power bank
Solar charge/Hand crank power/USB fast charge

#### **Features**

- \* DAB/FM Emergency Radio -- to cover European countries frequency
- \* 14W Bluetooth Speaker, EQ model, TWS, alt , bass, stereo, wonderful
- \* 4000 mAh Power Bank, Polymer lithium battery, Prevent explosion
- \* SOS Alarm & Thermometer -- Good for outdoor sports, camping
- \* Bike mounted or Hang on bag, There are stand or hook
- \* Powerful Flashlight --very strong and power lighting
- \* Home /reading light--3 model of lights adjustable
- \* Solar Panel charge --Built in solar panel, and external panel optional
- \* Hand Crank Manual power generation--Outdoor / unexpect emergency
- \* Fast USB Charging -- 2Ah/5V fast charge, big power bank
- \* AM/FM DAB radio--Home /outdoor essentials, instant remind natural disasters
- \* PX5 Waterproof, dustproof, fall-proof, military material
- \* **HD LCD panel**, customizable logo by program
- \* High quality, durable, Multi-functional emergency supplies