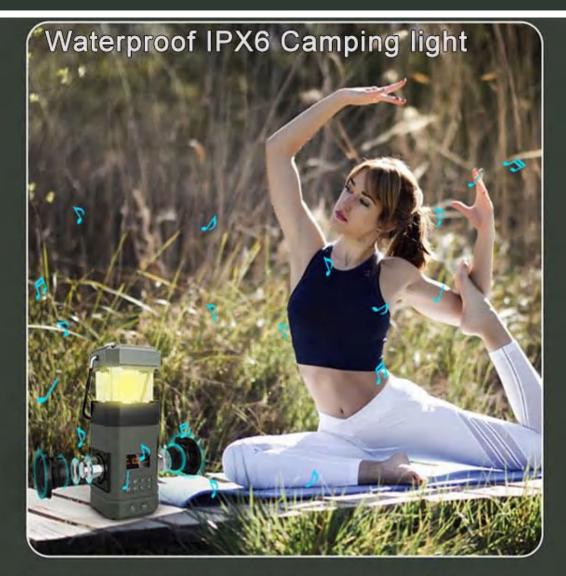

### IPX6 waterproof outdoor multi-functional camping lamp Features

- \* DAB/FM/AM/NOAA Emergency Radio -- as optional for different countries
- \* Portable waterproof Camping light--Good for indoor outdoor
- \* 14W Bluetooth Speaker, EQ model, TWS, alt , bass, stereo, wonderful
- \* 5000 mAh Power Bank, Polymer lithium battery, Prevent explosion
- \* SOS Alarm, Clock/time/date--Good for outdoor sports, camping
- \* Powerful Flashlight --very strong and power lighting
- \* Thermometer --- sensitive and accurate temperature detection
- \* Home /reading light--3 lights: White light 6000K, Warm light 580K, Warm+white
- \* Solar Panel charge --Built in solar panel, and external panel optional
- \* Hand Crank Manual power generation--Generate electricity for emergency
- \* Fast USB Charging --11.5Ah/5V fast charge, big power bank
- \* AM/FM DAB/NOAA radio--Home /outdoor essentials, instant remind natural disaster
- \* PX6 Waterproof, dustproof, fall-proof, military material
- \* HD LCD panel: Time/clock/date/year setting/radio channel/Power/Mode/Volume
- \* High quality, durable, Multi-functional emergency supplies
- \* Bluetooth 5.0 for the transmission it is very stable signals
- System language:English, Espanol,Deutsch,Francais,Italiano,Suomi,Daansk,Polski

# Fearless in the wind or rain IPX6 waterproof

Waterproof, dust-proof and fall resistant design More suitable for outdoor and camping

5000MAH large capacity power bank Built in high-quality polymer lithium battery, Can charge mobile at any time when outdoor