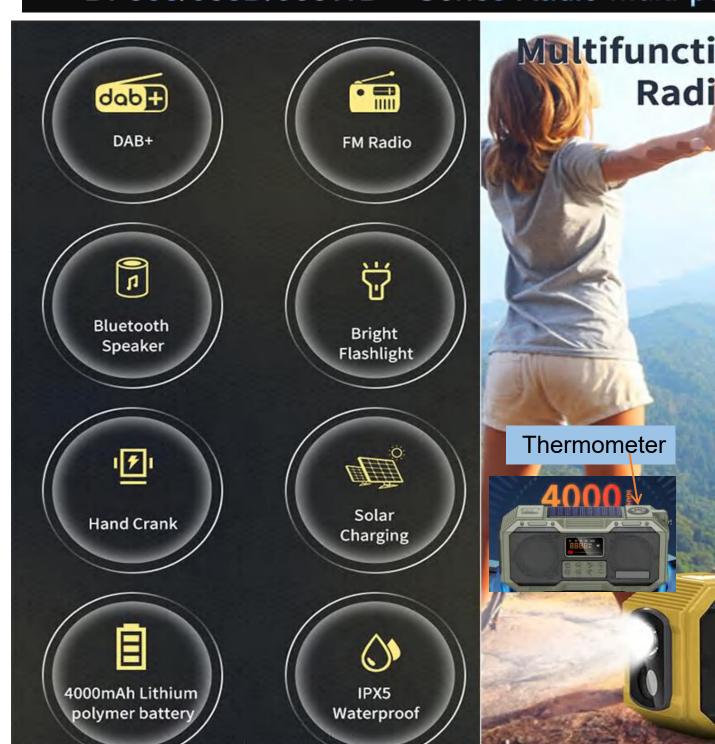

Hand crank generate electricity

1 hour can generate about 600mah

Solar charging
One hour charge about 100mah

Radio, Flashlight, night light, bike light, thermometer, SOS, Solar Waterproof Bluetooth speaker

#### **Features**

- \* DAB/FM Emergency Radio -- to cover European countries frequency
- \* 14W Bluetooth Speaker, EQ model, TWS, alt , bass, stereo, wonderful
- \* 4000 mAh Power Bank, Polymer lithium battery, Prevent explosion
- \* SOS Alarm & Thermometer -- Good for outdoor sports, camping
- \* Bike mounted or Hang on bag, There are stand or hook
- \* Powerful Flashlight --very strong and power lighting
- \* Home /reading light--3 model of lights adjustable
- \* Solar Panel charge --Built in solar panel, and external panel optional
- \* Hand Crank Manual power generation--Outdoor / unexpect emergency
- \* Fast USB Charging -- 2Ah/5V fast charge, big power bank
- \* AM/FM DAB radio--Home /outdoor essentials, instant remind natural disasters
- \* PX5 Waterproof, dustproof, fall-proof, military material
- \* **HD LCD panel**, customizable logo by program
- \* High quality, durable, Multi-functional emergency supplies