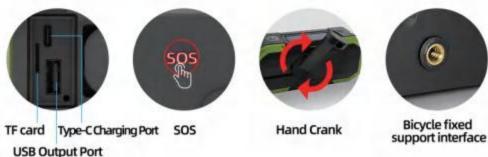

### IPX6 waterproof outdoor multi-functional camping lamp Features

- \* DAB/FM/AM/NOAA Emergency Radio -- as optional for different countries
- \* Portable waterproof Camping light--Good for indoor outdoor
- \* 14W Bluetooth Speaker, EQ model, TWS, alt , bass, stereo, wonderful
- \* 5000 mAh Power Bank, Polymer lithium battery, Prevent explosion
- \* SOS Alarm, Clock/time/date--Good for outdoor sports, camping
- \* Powerful Flashlight --very strong and power lighting
- \* Thermometer --- sensitive and accurate temperature detection
- \* Home /reading light--3 lights: White light 6000K, Warm light 580K, Warm+white
- \* Solar Panel charge --Built in solar panel, and external panel optional
- \* Hand Crank Manual power generation--Generate electricity for emergency
- \* Fast USB Charging --11.5Ah/5V fast charge, big power bank
- \* AM/FM DAB/NOAA radio--Home /outdoor essentials, instant remind natural disaster
- \* PX6 Waterproof, dustproof, fall-proof, military material
- \* HD LCD panel: Time/clock/date/year setting/radio channel/Power/Mode/Volume
- \* High quality, durable, Multi-functional emergency supplies
- \* Bluetooth 5.0 for the transmission it is very stable signals
- System language:English, Espanol,Deutsch,Francais,Italiano,Suomi,Daansk,Polski

Hand crank generate electricity

1 hour can generate about 600mah

Solar charging
One hour charge about 100mah

Radio, Flashlight, night light, bike light, thermometer, SOS, Solar Waterproof Bluetooth speaker

#### **Features**

- \* DAB/FM Emergency Radio -- to cover European countries frequency
- \* 14W Bluetooth Speaker, EQ model, TWS, alt , bass, stereo, wonderful
- \* 4000 mAh Power Bank, Polymer lithium battery, Prevent explosion
- \* SOS Alarm & Thermometer -- Good for outdoor sports, camping
- \* Bike mounted or Hang on bag, There are stand or hook
- \* Powerful Flashlight --very strong and power lighting
- \* Home /reading light--3 model of lights adjustable
- \* Solar Panel charge --Built in solar panel, and external panel optional
- \* Hand Crank Manual power generation--Outdoor / unexpect emergency
- \* Fast USB Charging -- 2Ah/5V fast charge, big power bank
- \* AM/FM DAB radio--Home /outdoor essentials, instant remind natural disasters
- \* PX5 Waterproof, dustproof, fall-proof, military material
- \* **HD LCD panel**, customizable logo by program
- \* High quality, durable, Multi-functional emergency supplies

#### **Features**

- \* AM/FM/NOAA Radio (automatic search station)
- \* 7W TWS BT Speaker, dual horn, EQ, bass, stereo
- \* 5000mAh Power Bank, Polymer lithium battery
- \* Bike mounted or Hang on bag
- \* SOS Alarm & compass, TF card support
- \* Powerful Flashlight for outdoor
- \* Home /reading light,3 model adjustable
- \* Solar Panel, Hand Crank power generation
- \* Fast USB Charging -- 2Ah/5V
- \* PX5 Waterproof, dustproof, fall-proof,
- \* Military high quality material
- \* Multi-functional emergency supplies