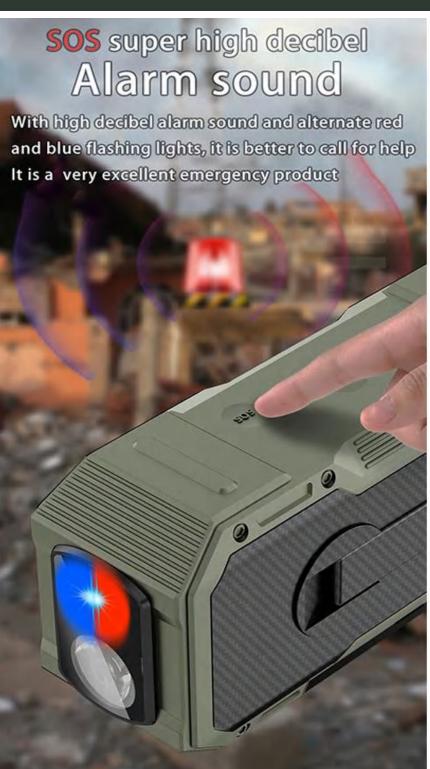

In case of emergency such as danger during outdoor,
SOS alarm can be used to alarm the sound for help
and quickly seek helping from people nearby

Red and blue light

SOS alarm

LED show

DF585/585D/585WB series