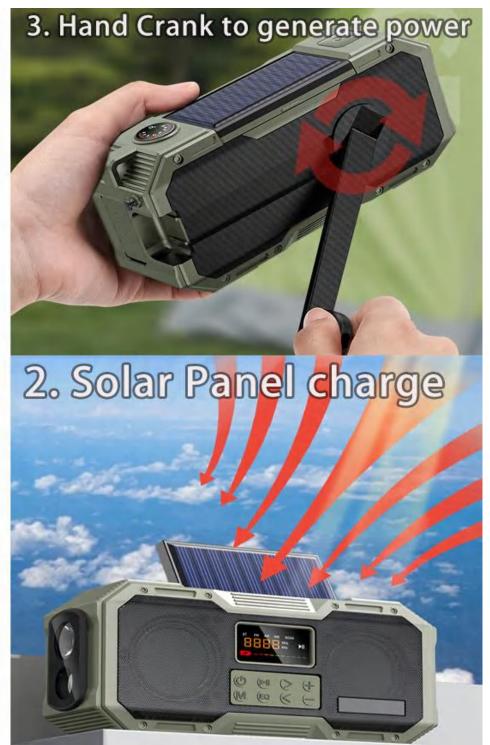

Hand crank generate electricity

1 hour can generate about 600mah

Solar charging
One hour charge about 100mah

Radio, Flashlight, night light, bike light, thermometer, SOS, Solar Waterproof Bluetooth speaker

#### **Features**

- \* DAB/FM Emergency Radio -- to cover European countries frequency
- \* 14W Bluetooth Speaker, EQ model, TWS, alt , bass, stereo, wonderful
- \* 4000 mAh Power Bank, Polymer lithium battery, Prevent explosion
- \* SOS Alarm & Thermometer -- Good for outdoor sports, camping
- \* Bike mounted or Hang on bag, There are stand or hook
- \* Powerful Flashlight --very strong and power lighting
- \* Home /reading light--3 model of lights adjustable
- \* Solar Panel charge --Built in solar panel, and external panel optional
- \* Hand Crank Manual power generation--Outdoor / unexpect emergency
- \* Fast USB Charging -- 2Ah/5V fast charge, big power bank
- \* AM/FM DAB radio--Home /outdoor essentials, instant remind natural disasters
- \* PX5 Waterproof, dustproof, fall-proof, military material
- \* **HD LCD panel**, customizable logo by program
- \* High quality, durable, Multi-functional emergency supplies