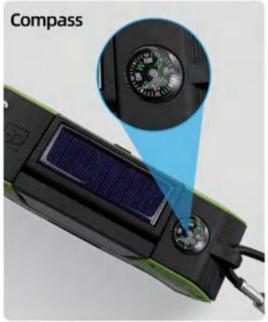

#### **Features**

- \* AM/FM/NOAA Radio (automatic search station)
- \* 7W TWS BT Speaker, dual horn, EQ, bass, stereo
- \* 5000mAh Power Bank, Polymer lithium battery
- \* Bike mounted or Hang on bag
- \* SOS Alarm & compass, TF card support
- \* Powerful Flashlight for outdoor
- \* Home /reading light,3 model adjustable
- \* Solar Panel, Hand Crank power generation
- \* Fast USB Charging -- 2Ah/5V
- \* PX5 Waterproof, dustproof, fall-proof,
- \* Military high quality material
- \* Multi-functional emergency supplies

#### **Features**

- \* AM/FM/NOAA Radio (automatic search station)
- \* 5W BT Speaker, EQ, bass, stereo
- \* 2000mAh Power Bank, Polymer lithium battery
- \* Bike mounted or Hang on bag
- \* SOS Alarm & compass
- \* Powerful Flashlight for outdoor
- \* Home /reading light,3 model adjustable
- \* Solar Panel, Hand Crank power generation
- \* Fast USB Charging --2Ah/5V
- \* PX5 Waterproof, dustproof, fall-proof,
- \* Military high quality material
- \* Multi-functional emergency supplies