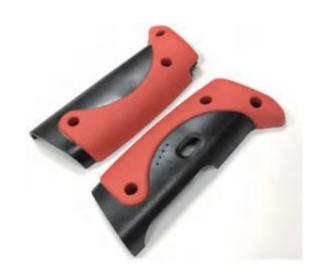

Specification
BluetoothVersion:V5.0
BluetoothChip:Jerry
Size:98\*85\*48mm
SpeakerUnit:50mm
OutputPower:5W
Audio Mode:BT/AUX/TF
Battery Capacity:1000mAh
Bluetooth Distance:10M
Color:Grey/Black/Green
Play Time:7 hours

Case Material: ABS+PC+TPU



### 520VS Powerful Waterproof TWS speaker



#### 530V Powerful Waterproof TWS speaker



Features
TWS Speaker
IPX7 Waterproof
Patented Products
Low-frequency
Compression Design
Double Power

Portable Outdoors Hands-free Communication

Protection

Specification

Bluetooth Version: V5.0

Bluetooth Chip: Jerry

Size: 98\*98\*48mm Speaker Unit: 45mm Output Power: 5W

Audio Mode: BT/AUX/TF

Battery Capacity: 1000mAh

Bluetooth Distance: 10M

Color: Red/Black Play Time: 7 hours

Case Material: ABS+PC+TPU







### OurPartners'Semi-FinishedProducts





Bi-color injectionmolding