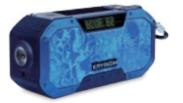

# DF585D DAB/FM/BT Europe Radio Speaker camping light & Torch DF585WB NOAA AM FM BT USA Radio Speaker tent lamp & Torch DF585 AM FM BT radio Multi-purpose Speaker camping lamp & Torch

Radio, Flashlight, night light, camp light, SOS, Power bank, Solar Waterproof hand crank Bluetooth speaker

### IPX6 waterproof outdoor multi-functional camping lamp Features

- \* DAB/FM/AM/NOAA Emergency Radio -- as optional for different countries
- \* Portable waterproof Camping light--Good for indoor outdoor
- \* 14W Bluetooth Speaker, EQ model, TWS, alt , bass, stereo, wonderful
- \* 5000 mAh Power Bank, Polymer lithium battery, Prevent explosion
- \* SOS Alarm, Clock/time/date--Good for outdoor sports, camping
- \* Powerful Flashlight --very strong and power lighting
- \* Thermometer --- sensitive and accurate temperature detection
- \* Home /reading light--3 lights: White light 6000K, Warm light 580K, Warm+white
- \* Solar Panel charge --Built in solar panel, and external panel optional
- \* Hand Crank Manual power generation--Generate electricity for emergency
- \* Fast USB Charging --11.5Ah/5V fast charge, big power bank
- \* AM/FM DAB/NOAA radio--Home /outdoor essentials, instant remind natural disaster
- \* PX6 Waterproof, dustproof, fall-proof, military material
- \* HD LCD panel: Time/clock/date/year setting/radio channel/Power/Mode/Volume
- \* High quality, durable, Multi-functional emergency supplies
- \* Bluetooth 5.0 for the transmission it is very stable signals
- System language:English, Espanol,Deutsch,Francais,Italiano,Suomi,Daansk,Polski

#### Specification

Bluetooth Version: AC6951 V5.0

High power double horn Product Size: 174\*55\*79MM

Speaker Unit: 45mm Output Power: 14W

Audio Mode: DAB+/BT/FM AM NOAA WB (Optional) Battery: 5000mAh High-efficiency polymer battery

Bluetooth Distance: 10M Play Time: about 15hours

Case Material: ABS+PC+TPU 5000mah Polymer lithium battery

### DF585/585D/585WB series Camping light DAB/NOAA/AM/FM/BT