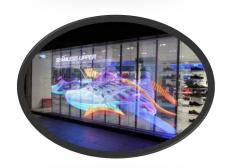

D Display

# **Control Method**

The screen image can be controlled by a computer or a mobile phone, through a LED display transmit.

**Remote control by mobile App** 





**View Angle up to 160°** 

# **Typical Applications**

Due to high transparency and other advantages, our patented transparent LED display offers a striking alternative to traditional LED screens.

By programming LEDs to work together, the lights with different pixel colors create the image on the screen. It can display text, image, video and other pictures, supporting almost all image and video file formats.

### Can be widely used in:

Glass wall and facades, Retail store, Shopping center, Car showroom, Airports, Hotels, Stadium, etc.



**Glass Walls and Facades** 



**Corporate Buildings** 



**Car Showrooms** 



**Retail Stores** 

# **Easy Maintenance**

Unique signal transfer method allows for easy maintenance.



# **Product Parameter**

| Items                     | P5*10                        | P10                          | P10*20                       | P20                          |
|---------------------------|------------------------------|------------------------------|------------------------------|------------------------------|
| Material                  | Tempered glass               | Tempered glass               | Tempered glass               | Tempered glass               |
| Transparency              | 80%                          | 80%                          | 90%                          | 90%                          |
| Brightness Adjustable     | 5000 cd/m <sup>2</sup