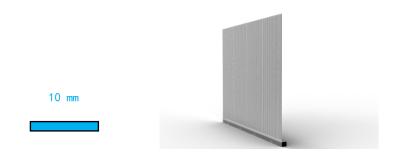

# **Ultra Thin Screen Body**

The thickness of traditional transparent led screen is 70 mm~80 mm. Heavy body weight causes difficult installation. Besides, the thick screen body affects the visual experience.

80 mm

Traditional Transparent LED Display

We adopt ultra clear tempered glass as the screen body, with thickness as thin as 10 mm.

Easy and fast installation.

High transparency.

Good heat dissipation.

Extraordinary visual experience.