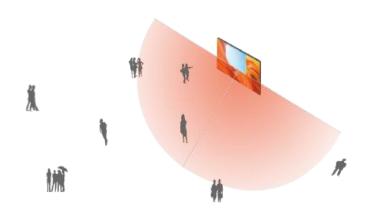

# **Control Method**

The screen image can be controlled by a computer or a mobile phone, through a LED display transmit.

**Remote control by mobile App** 

**View Angle up to 160°** 