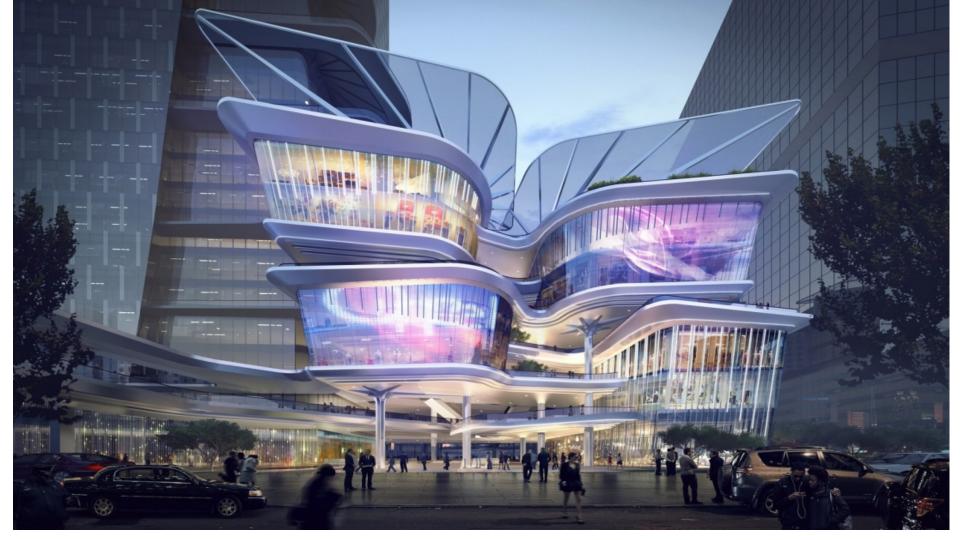

# **Typical Applications**

Due to high transparency and other advantages, our patented transparent LED display offers a striking alternative to traditional LED screens.

By programming LEDs to work together, the lights with different pixel colors create the image on the screen. It can display text, image, video and other pictures, supporting almost all image and video file formats.

### Can be widely used in:

Glass wall and facades, Retail store, Shopping center, Car showroom, Airports, Hotels, Stadium, etc.

**Glass Walls and Facades** 

**Corporate Buildings** 

**Car Showrooms** 

**Retail Stores** 