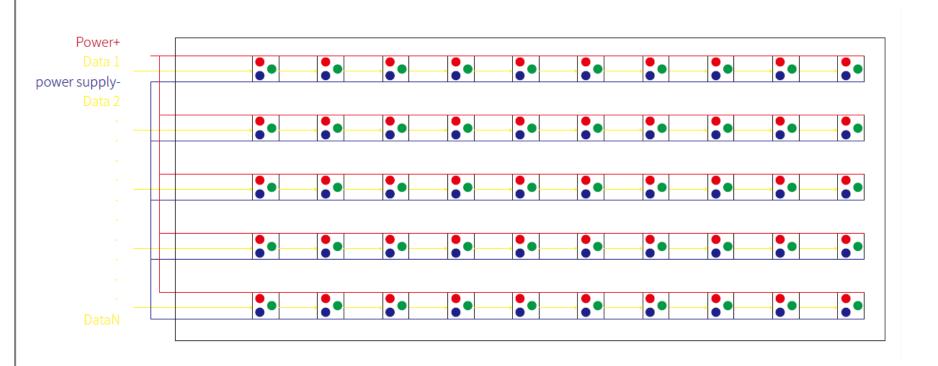

# **Control Method**

The screen image can be controlled by a computer or a mobile phone, through a LED display transmit.

**Remote control by mobile App** 

**View Angle up to 160°** 

# **Easy Maintenance**

Unique signal transfer method allows for easy maintenance.