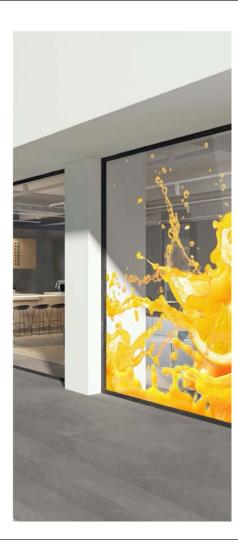

# High Transparency: 80%~90%

Transparent LED display is unnoticeable from further away. It can effectively display the content without blocking out light, while also providing a see-through view with high transparency.

# **High Brightness**

High brightness LED 1812-2020 (1R1G1B) SMD with chip integrated Brightness up to 5000 cd/m $^2$ 

Meets the needs of used indoors and outdoors in the daytime

Window into advertising screen

Does not affect natural light

See-through view