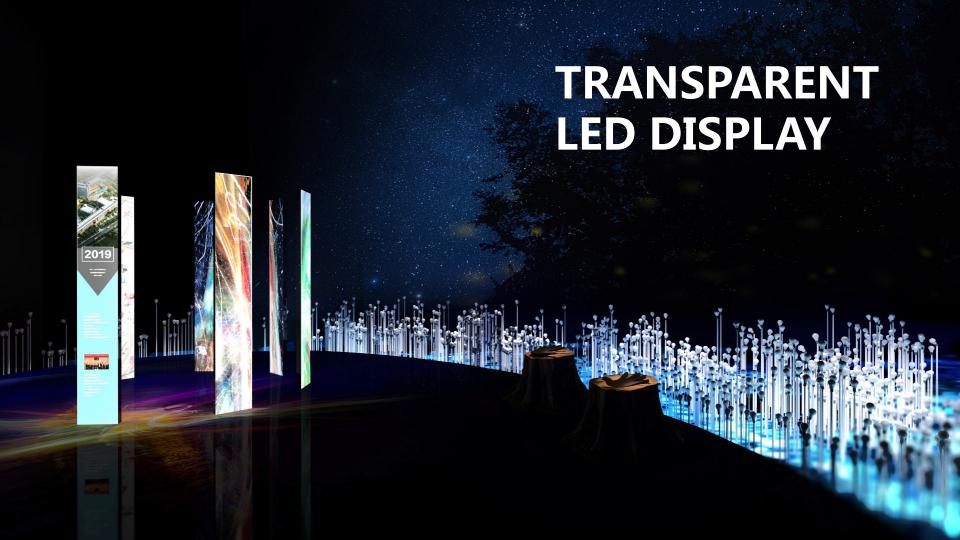

# 深圳御光新材料有限公司

SHENZHEN YUGUANG NEW MATERIAL CO., LTD

TRANSPARENT
LED DISPLAY



# High Transparency: 80%~90%

Transparent LED display is unnoticeable from further away. It can effectively display the content without blocking out light, while also providing a see-through view with high transparency.

# **High Brightness**

High brightness LED 1812-2020 (1R1G1B) SMD with chip integrated Brightness up to 5000 cd/m $^2$ 

Meets the needs of used indoors and outdoors in the daytime







Window into advertising screen

Does not affect natural light

See-through view

## **See The Difference**

low

# **TRANSPARENCY Makes**

The transparency of traditional transparent led display is 40%-60%, while our patented transparent led display transparency reaches 80%-90%. This is a REAL difference.

# Seamlessly build the size you need

The modular size of the traditional transpa