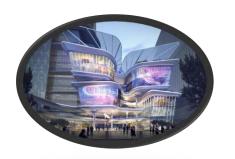

heat dissipation.

Extraordinary visual experience.



Our Patented Transparent LED Display

# **Control Method**

The screen image can be controlled by a computer or a mobile phone, through a LED display transmit.

**Remote control by mobile App** 





**View Angle up to 160°** 

# **Typical Applications**

Due to high transparency and other advantages, our patented transparent LED display offers a striking alternative to traditional LED screens.

By programming LEDs to work together, the lights with different pixel colors create the image on the screen. It can display text, image, video and other pictures, supporting almost all image and video file formats.

### Can be widely used in:

Glass wall and facades, Retail store, Shopping center, Car showroom, Airports, Hotels, Stadium, etc.



**Glass Walls and Facades** 



**Corporate Buildings** 



**Car Showrooms** 



**Retail Stores** 

# **Easy Maintenance**

Unique signal transfer method allows for easy maintenance.



# **Product Parameter**

| Items                     | P5*10                        | P10                          | P10*20                       | P20                          |
|---------------------------|------------------------------|------------------------------|------------------------------|------------------------------|
| Material                  | Tempered glass               | Tempered glass               | Tempered glass               | Tempered glass               |
| Transparency              | 80%                          | 80%                          | 90%                          |