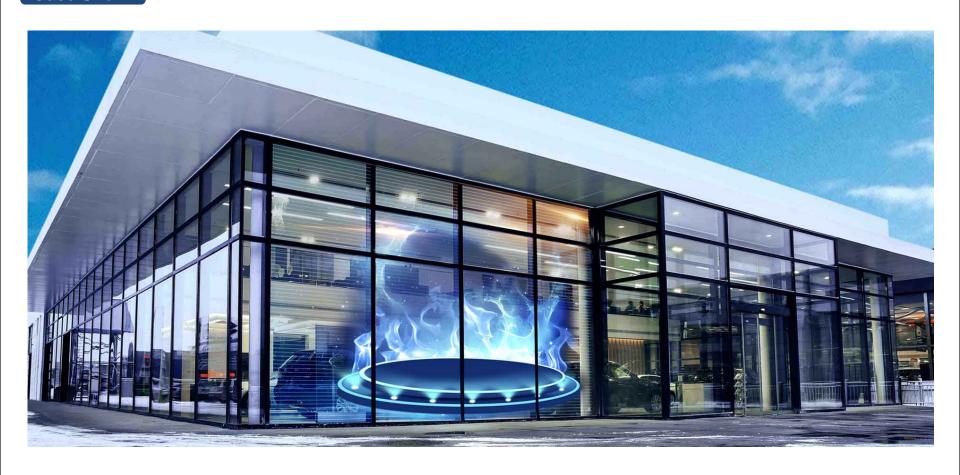

# **Typical Applications**

Due to high transparency and other advantages, our patented transparent LED display offers a striking alternative to traditional LED screens.

By programming LEDs to work together, the lights with different pixel colors create the image on the screen. It can display text, image, video and other pictures, supporting almost all image and video file formats.

### Can be widely used in:

Glass wall and facades, Retail store, Shopping center, Car showroom, Airports, Hotels, Stadium, etc.

**Glass Walls and Facades** 

**Corporate Buildings** 

**Car Showrooms** 

**Retail Stores** 