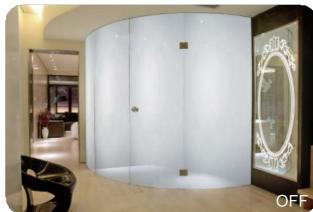

# Switchable Transparent Film(Glass)







# What Is STF/STG

Yuguang Switchable Transparent Film/Glass puts the user incontrol, it can be switched between transparent and translucent states instantaneously. The high-tech revolutionary products are widely applied in interior decoration, windows, showroom and a variety of commercial spaces.





Meeting Room Partition





Hotel Restroom Partition

# Hotel













Office









# Reception Desk





# ✓ Hospital&Beauty Salon













# R&D/Factory





### ✓ Window for Restroom









# Reception Room









# Rear Projection





Yuguang STG is a high cost-effective rear projection screen when it is in the translucent state, with the added advantage of being able to be powered on to make the glass transparent and reveal a display behind. When in translucent mode, Goodoing STG allows light to travel through the glass, meanwhile, the molecular-level scattering of light makes an image to be projected onto the glass from behind with high solution using a projector.

In case of the glass is powered on and the projector is switched off, the display behind the glass can be disclosed, making Goodoing STG ideal for shop windows, product