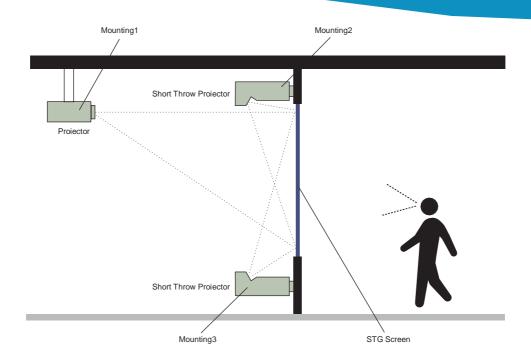

# Rear Projection

Yuguang STG is a high cost-effective rear projection screen when it is in the translucent state, with the added advantage of being able to be powered on to make the glass transparent and reveal a display behind. When in translucent mode, Goodoing STG allows light to travel through the glass, meanwhile, the molecular-level scattering of light makes an image to be projected onto the glass from behind with high solution using a projector.

In case of the glass is powered on and the projector is switched off, the display behind the glass can be disclosed, making Goodoing STG ideal for shop windows, product launches and training rooms, etc.