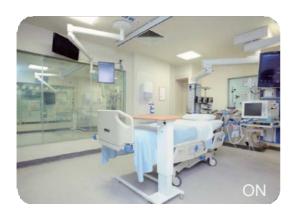

# ✓ Hospital&Beauty Salon

### **How It Works**

Yuguang Switchable Transparent Glass(STG) consists of float glass, EVA/PVB and Yuguang Transparent film(STF) that form a kind of laminated glass. The scientific principles lie in the STF, when it is powered off, the liquid crystal molecules fall into a random state, that diffuse light passing through the sandwich structure and to provide instant privacy. When it is powered on, the voltage drive the liquid crystal molecules align along the direction perpendicular to the film, then visible light go through STF and turns transparent.

### Switchable Transparent Film (STF)

STF is a sort of light modulating material comprised of polymer dispersed liquid crystal and flexible ITO film. When it is powered off, visible light scatters through the STF and the film turns opaque. When it is powered on, visible light transmits the STF and the film turns transparent. STF can be used in SA-STF or STG.