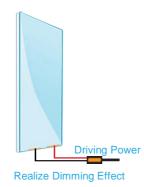

### **How It Works**

Yuguang Switchable Transparent Glass(STG) consists of float glass, EVA/PVB and Yuguang Transparent film(STF) that form a kind of laminated glass. The scientific principles lie in the STF, when it is powered off, the liquid crystal molecules fall into a random state, that diffuse light passing through the sandwich structure and to provide instant privacy. When it is powered on, the voltage drive the liquid crystal molecules align along the direction perpendicular to the film, then visible light go through STF and turns transparent.

### STF/STG Power Driver