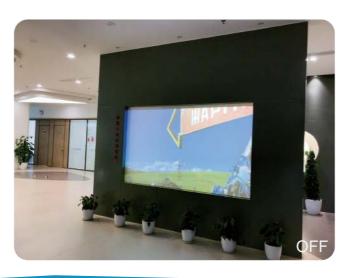

# Rear Projection

Yuguang STG is a high cost-effective rear projection screen when it is in the translucent state, with the added advantage of being able to be powered on to make the glass transparent and reveal a display behind. When in translucent mode, Goodoing STG allows light to travel through the glass, meanwhile, the molecular-level scattering of light makes an image to be projected onto the glass from behind with high solution using a projector.

In case of the glass is powered on and the projector is switched off, the display behind the glass can be disclosed, making Goodoing STG ideal for shop windows, product launches and training rooms, etc.