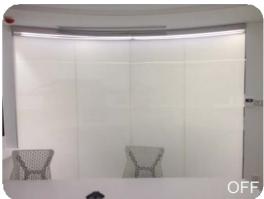

# Switchable Transparent Film(Glass)







# What Is STF/STG

Yuguang Switchable Transparent Film/Glass puts the user incontrol, it can be switched between transparent and translucent states instantaneously. The high-tech revolutionary products are widely applied in interior decoration, windows, showroom and a variety of commercial spaces.





Meeting Room Partition





Hotel Restroom Partition

# Hotel













Office









# Reception Desk





# ✓ Hospital&Beauty Salon













# R&D/Factory





### ✓ Window for Restroom









# Reception Room









# Rear Projection





Yuguang STG is a high cost-effective rear projection screen when it is in the translucent state, with the added advantage of being able to be powered on to make the glass transparent and reveal a display behind. When in translucent mode, Goodoing STG allows light to travel through the glass, meanwhile, the molecular-level scattering of light makes an image to be projected onto the glass from behind with high solution using a projector.

In case of the glass is powered on and the projector is switched off, the display behind the glass can