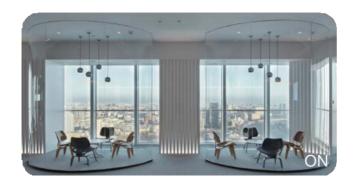

# Switchable Transparent Film(Glass)







# What Is STF/STG

Yuguang Switchable Transparent Film/Glass puts the user incontrol, it can be switched between transparent and translucent states instantaneously. The high-tech revolutionary products are widely applied in interior decoration, windows, showroom and a variety of commercial spaces.





Meeting Room Partition





Hotel Restroom Partition

# Hotel













Office









# Reception Desk





# ✓ Hospital&Beauty Salon













# R&D/Factory





### ✓ Window for Restroom









# Reception Room









# Rear Projection





Yuguang STG is a high cost-effective rear projection screen when it is in the translucent state, with the added advantage of being able to be powered on to make the glass transparent and reveal a display behind. When in translucent mode, Goodoing STG allows light to travel through the glass, meanwhile, the molecular-level scattering of light makes an image to be projected onto the glass from behind with high solution using a projector.

In case of the glass is powered on and the projector is switched off, the display behind the glass can be disclosed, making Goodoing STG ideal for shop windows, product launches and training rooms, etc.

### **How It Works**

Yuguang Switchable Transparent Glass(STG) consists of float glass, EVA/PVB and Yuguang Transparent fil