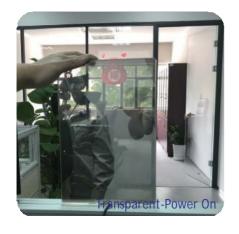

### **How It Works**

Yuguang Switchable Transparent Glass(STG) consists of float glass, EVA/PVB and Yuguang Transparent film(STF) that form a kind of laminated glass. The scientific principles lie in the STF, when it is powered off, the liquid crystal molecules fall into a random state, that diffuse light passing through the sandwich structure and to provide instant privacy. When it is powered on, the voltage drive the liquid crystal molecules align along the direction perpendicular to the film, then visible light go through STF and turns transparent.

### Switchable Transparent Film (STF)

STF is a sort of light modulating material comprised of polymer dispersed liquid crystal and flexible ITO film. When it is powered off, visible light scatters through the STF and the film turns opaque. When it is powered on, visible light transmits the STF and the film turns transparent. STF can be used in SA-STF or STG.