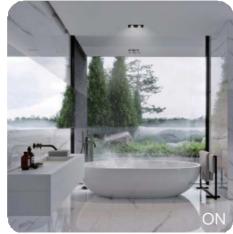

# Switchable Transparent Film(Glass)







# What Is STF/STG

Yuguang Switchable Transparent Film/Glass puts the user incontrol, it can be switched between transparent and translucent states instantaneously. The high-tech revolutionary products are widely applied in interior decoration, windows, showroom and a variety of commercial spaces.





Meeting Room Partition





Hotel Restroom Partition

# Hotel













Office









# Reception Desk





# ✓ Hospital&Beauty Salon













# R&D/Factory





### ✓ Window for Restroom









# Reception Room









# Rear Projection





Yuguang STG is a high cost-effective rear projection screen when it is in the translucent state, with the added advantage of being able to be powered on to make the glass transparent and reveal a display behind. When in translucent mode, Goodoing STG allows light to travel through the glass, meanwhile, the molecular-level scattering of light makes an image to be projected onto the glass from behind with high solution using a projector.

In case of the glass is powered on and the projector is switched off, the display behind the glass can be disclosed, making Goodoing STG ideal for shop windows, product launches and training rooms, etc.

### **How It Works**

Yuguang Switchable Transparent Glass(STG) consists of float glass, EVA/PVB and Y