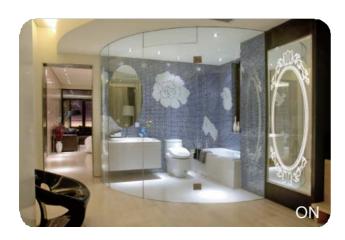

# Switchable Transparent Film(Glass)







# What Is STF/STG

Yuguang Switchable Transparent Film/Glass puts the user incontrol, it can be switched between transparent and translucent states instantaneously. The high-tech revolutionary products are widely applied in interior decoration, windows, showroom and a variety of commercial spaces.





Meeting Room Partition





Hotel Restroom Partition

# Hotel













Office









# Reception Desk





# ✓ Hospital&Beauty Salon













# R&D/Factory





### ✓ Window for Restroom









# Reception Room









# Rear Projection





Yuguang STG is a high cost-effective rear projection screen when it is in the translucent state, with the added advantage of being able to be powered on to make the glass transparent and reveal a display behind. When in translucent mode, Goodoing STG allows light to travel through the glass, meanwhile, the molecular-level scattering of light makes an image to be projected onto the glass from behind with high solution using a projector.

In case of the glass is powered on and the projector is switched off, the display behind the glass can be disclosed, making Goodoing STG ideal for shop windows, produc