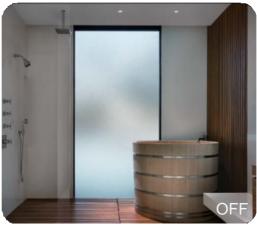

# Switchable Transparent Film(Glass)







# What Is STF/STG

Yuguang Switchable Transparent Film/Glass puts the user incontrol, it can be switched between transparent and translucent states instantaneously. The high-tech revolutionary products are widely applied in interior decoration, windows, showroom and a variety of commercial spaces.





Meeting Room Partition





Hotel Restroom Partition

# Hotel













Office









# Reception Desk





# ✓ Hospital&Beauty Salon













# R&D/Factory





### ✓ Window for Restroom









# Reception Room









# Rear Projection





Yuguang STG is a high cost-effective rear projection screen when it is in the translucent state, with the added advantage of being able to be powered on to make the glass transparent and reveal a display behind. When in translucent mode, Goodoing STG allows light to travel through the glass, meanwhile, the molecular-level scattering of light makes an image to be projected onto the glass from behind with high solution using a projector.

In case of the glass is powered on and the projector is switched off, the display behind the glass can be disclosed, making Goodoing STG ideal for shop windows, product launches and training rooms, etc.

### **How It Works**

Yuguang Switchable Transparent Glass(STG) consists of float glass, EVA/PVB and