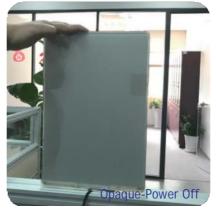

### **How It Works**

Yuguang Switchable Transparent Glass(STG) consists of float glass, EVA/PVB and Yuguang Transparent film(STF) that form a kind of laminated glass. The scientific principles lie in the STF, when it is powered off, the liquid crystal molecules fall into a random state, that diffuse light passing through the sandwich structure and to provide instant privacy. When it is powered on, the voltage drive the liquid crystal molecules align along the direction perpendicular to the film, then visible light go through STF and turns transparent.

### Switchable Transparent Film (STF)

STF is a sort of light modulating material comprised of polymer dispersed liquid crystal and flexible ITO film. When it is powered off, visible light scatters through the STF and the film turns opaque. When it is powered on, visible light transmits the STF and the film turns transparent. STF can be used in SA-STF or STG.