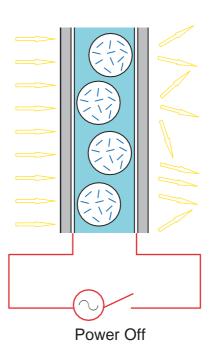

### **How It Works**

Yuguang Switchable Transparent Glass(STG) consists of float glass, EVA/PVB and Yuguang Transparent film(STF) that form a kind of laminated glass. The scientific principles lie in the STF, when it is powered off, the liquid crystal molecules fall into a random state, that diffuse light passing through the sandwich structure and to provide instant privacy. When it is powered on, the voltage drive the liquid crystal molecules align along the direction perpendicular to the film, then visible light go through STF and turns transparent.

### Switchable Transparent Film (STF)

STF is a sort of light modulating material comprised of polymer dispersed liquid crystal and flexible ITO film. When it is powered off, visible light scatters through the STF and the film turns opaque. When it is powered on, visible light transmits the STF and the film turns transparent. STF can be used in SA-STF or STG.