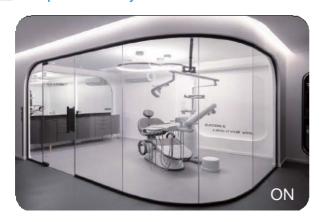

# Switchable Transparent Film(Glass)







# What Is STF/STG

Yuguang Switchable Transparent Film/Glass puts the user incontrol, it can be switched between transparent and translucent states instantaneously. The high-tech revolutionary products are widely applied in interior decoration, windows, showroom and a variety of commercial spaces.





Meeting Room Partition





Hotel Restroom Partition

# Hotel













Office









# Reception Desk





# ✓ Hospital&Beauty Salon













# R&D/Factory





### ✓ Window for Restroom









# Reception Room









# Rear Projection





Yuguang STG is a high cost-effective rear projection screen when it is in the translucent state, with the added advantage of being able to be powered on to make the glass transparent and reveal a display behind. When in translucent mode, Goodoing STG allows light to travel through the glass, meanwhile, the molecular-level scattering of light makes an image to be projected onto the glass from behind with high solution using a projector.

In case of the glass is powered on and the projector is switched off, the display behind the glass can be disclosed, making Goodoing STG ideal for shop windows, product launches and training rooms, etc.

### **How It Works**

Yuguang Switchable