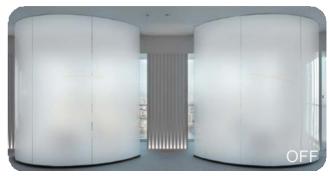

Meeting Room Partition

Hotel Restroom Partition

### **How It Works**

Yuguang Switchable Transparent Glass(STG) consists of float glass, EVA/PVB and Yuguang Transparent film(STF) that form a kind of laminated glass. The scientific principles lie in the STF, when it is powered off, the liquid crystal molecules fall into a random state, that diffuse light passing through the sandwich structure and to provide instant privacy. When it is powered on, the voltage drive the liquid crystal molecules align along the direction perpendicular to the film, then visible light go through STF and turns transparent.