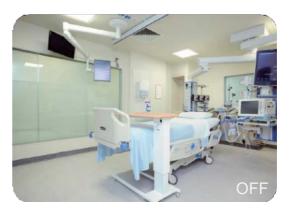

# ✓ Hospital&Beauty Salon

### **How It Works**

Yuguang Switchable Transparent Glass(STG) consists of float glass, EVA/PVB and Yuguang Transparent film(STF) that form a kind of laminated glass. The scientific principles lie in the STF, when it is powered off, the liquid crystal molecules fall into a random state, that diffuse light passing through the sandwich structure and to provide instant privacy. When it is powered on, the voltage drive the liquid crystal molecules align along the direction perpendicular to the film, then visible light go through STF and turns transparent.

### Switchable Transparent Film (STF)

STF is a sort of light modulating material comprised of polymer dispersed liquid crystal and flexible ITO film. When it is powered off, visible light scatters through the STF and the film turns opaque. When it is powered on, visible light transmits the STF and the film turns transparent. STF can be used in SA-STF or STG.