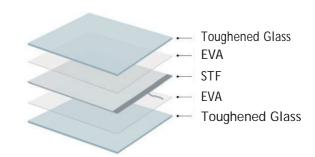

### **How It Works**

Yuguang Switchable Transparent Glass(STG) consists of float glass, EVA/PVB and Yuguang Transparent film(STF) that form a kind of laminated glass. The scientific principles lie in the STF, when it is powered off, the liquid crystal molecules fall into a random state, that diffuse light passing through the sandwich structure and to provide instant privacy. When it is powered on, the voltage drive the liquid crystal molecules align along the direction perpendicular to the film, then visible light go through STF and turns transparent.

### Switchable Transparent Glass(STG)

STG consists of toughened glass, EVA/PVB and STF that form a kind of laminated glass.

Specification

Max Dimension: 2000mm-6000mm (Customized) Thickness: 5mm+5mm+2mm-12mm+12mm+2mm Glass: Standard toughened Glass, Low-iron toughened glass