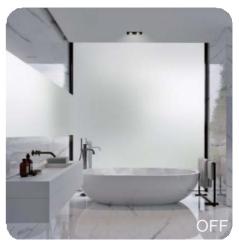

# Switchable Transparent Film(Glass)







# What Is STF/STG

Yuguang Switchable Transparent Film/Glass puts the user incontrol, it can be switched between transparent and translucent states instantaneously. The high-tech revolutionary products are widely applied in interior decoration, windows, showroom and a variety of commercial spaces.





Meeting Room Partition





Hotel Restroom Partition

# Hotel













Office









# Reception Desk





# ✓ Hospital&Beauty Salon













# R&D/Factory





### ✓ Window for Restroom









# Reception Room









# Rear Projection





Yuguang STG is a high cost-effective rear projection screen when it is in the translucent state, with the added advantage of being able to be powered on to make the glass transparent and reveal a display behind. When in translucent mode, Goodoing STG allows light to travel through the glass, meanwhile, the molecular-level scattering of light makes an image to be projected onto the glass from behind with high solution using a projector.

In case of the glass is powered on and the projector is switched off, the display behind the glass can be disclosed, making Goodoing STG ideal for shop windows, product launches and training rooms, etc.

### **How It Works**

Yuguang Switchable Transparent Glass(STG) consists of float glass, EVA/PVB and Yug