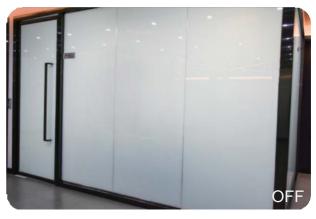

Meeting Room Partition

Hotel Restroom Partition

### **How It Works**

Yuguang Switchable Transparent Glass(STG) consists of float glass, EVA/PVB and Yuguang Transparent film(STF) that form a kind of laminated glass. The scientific principles lie in the STF, when it is powered off, the liquid crystal molecules fall into a random state, that diffuse light passing through the sandwich structure and to provide instant privacy. When it is powered on, the voltage drive the liquid crystal molecules align along the direction perpendicular to the film, then visible light go through STF and turns transparent.