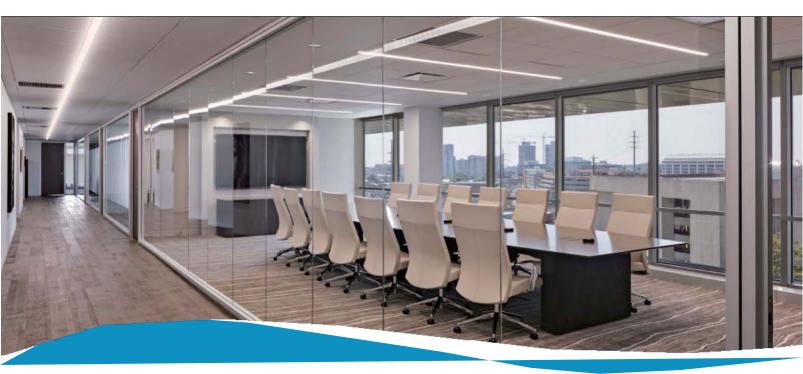

### **How It Works**

Yuguang Switchable Transparent Glass(STG) consists of float glass, EVA/PVB and Yuguang Transparent film(STF) that form a kind of laminated glass. The scientific principles lie in the STF, when it is powered off, the liquid crystal molecules fall into a random state, that diffuse light passing through the sandwich structure and to provide instant privacy. When it is powered on, the voltage drive the liquid crystal molecules align along the direction perpendicular to the film, then visible light go through STF and turns transparent.

### Switchable Transparent Film (STF)

STF is a sort of light modulating material comprised of polymer dispersed liquid crystal and flexible ITO film. When it is powered off, visible light scatters through the STF and the film turns opaque. When it is powered on, visible light transmits the STF and the film turns transparent. STF can be used in SA-STF or STG.