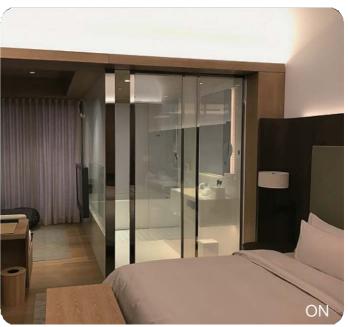

# Switchable Transparent Film(Glass)







# What Is STF/STG

Yuguang Switchable Transparent Film/Glass puts the user incontrol, it can be switched between transparent and translucent states instantaneously. The high-tech revolutionary products are widely applied in interior decoration, windows, showroom and a variety of commercial spaces.





Meeting Room Partition





Hotel Restroom Partition

# Hotel













Office









# Reception Desk





# ✓ Hospital&Beauty Salon













# R&D/Factory





### ✓ Window for Restroom









# Reception Room









# Rear Projection





Yuguang STG is a high cost-effective rear projection screen when it is in the translucent state, with the added advantage of being able to be powered on to make the glass transparent and reveal a display behind. When in translucent mode, Goodoing STG allows light to travel through the glass, meanwhile, the molecular-level scattering of light makes an image to be projected onto the glass from behind with high solution using a projector.

In case of the glass is powered on and the projector is switched off, the display behind the glass can be disclosed, making Goodoi