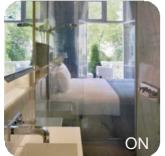

# Switchable Transparent Film(Glass)







# What Is STF/STG

Yuguang Switchable Transparent Film/Glass puts the user incontrol, it can be switched between transparent and translucent states instantaneously. The high-tech revolutionary products are widely applied in interior decoration, windows, showroom and a variety of commercial spaces.





Meeting Room Partition





Hotel Restroom Partition

# Hotel













Office









# Reception Desk





# ✓ Hospital&Beauty Salon













# R&D/Factory





### ✓ Window for Restroom









# Reception Room









# Rear Projection





Yuguang STG is a high cost-effective rear projection screen when it is in the translucent state, with the added advantage of being able to be powered on to make the glass transparent and reveal a display behind. When in translucent mode, Goodoing STG allows light to travel through the glass, meanwhile, the molecular-level scattering of light makes an image to be projected onto the glass from behind with high solution using a projector.

In case of the glass is powered on and the projector is switched off, the display behind the glass can be disclosed, making Goodoing STG ideal for shop windows, product la