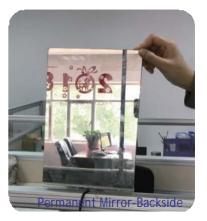

### Switchable Transparent Film (STF)

STF is a sort of light modulating material comprised of polymer dispersed liquid crystal and flexible ITO film. When it is powered off, visible light scatters through the STF and the film turns opaque. When it is powered on, visible light transmits the STF and the film turns transparent. STF can be used in SA-STF or STG.

### Self adhesive smart film (SA-STF)

SA-STF is an intelligent film which provides a simple and cost effective alternative to switchable film technology. It is manufactured with a self-adhesive cling layer on one side (peel and stick) which can directly stick to the existing glass and switch from transparent to opaque instantaneously under voltage.