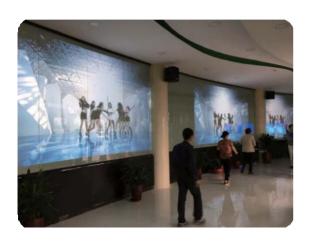

# Rear Projection

Yuguang STG is a high cost-effective rear projection screen when it is in the translucent state, with the added advantage of being able to be powered on to make the glass transparent and reveal a display behind. When in translucent mode, Goodoing STG allows light to travel through the glass, meanwhile, the molecular-level scattering of light makes an image to be projected onto the glass from behind with high solution using a projector.

In case of the glass is powered on and the projector is switched off, the display behind the glass can be disclosed, making Goodoing STG ideal for shop windows, product launches and training rooms, etc.