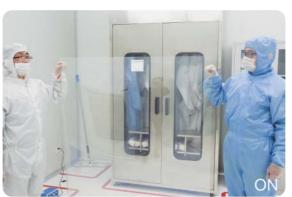

ssing through the sandwich structure and to provide instant privacy. When it is powered on, the voltage drive the liquid crystal molecules align along the direction perpendicular to the film, then visible light go through STF and turns transparent.





### **Control Mode**

- Wall Switch Panel
- Remote Control
- Radar Control
- Passive Infrared

- Door Lock Reed Switch
- Light Sensing
- Voice Operated Switch
- Mobile APP Control

### Switchable Transparent Film (STF)

STF is a sort of light modulating material comprised of polymer dispersed liquid crystal and flexible ITO film. When it is powered off, visible light scatters through the STF and the film turns opaque. When it is powered on, visible light transmits the STF and the film turns transparent. STF can be used in SA-STF or STG.





| Technical Parameters (STF)    |      |                                |         |              |           |                         |                  |             |                            |                   |       |
|-------------------------------|------|--------------------------------|---------|--------------|-----------|-------------------------|------------------|-------------|----------------------------|-------------------|-------|
| Optical Characteristics       |      |                                |         |              |           |                         |                  |             | Electrical Characteristics |                   |       |
| Visible Light<br>Transmission |      | Parallel Light<br>Transmission |         | Haze         |           | View A