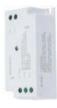

#### High frequency constant voltage gradient Power Supply

Rated Input: 100~240VAC 50/60Hz

Rated Output: 36VAC , 48VAC , 60VAC ; 50Hz Support custom frequency

Rated Power: 30W - 500W

Protective Functions: Overvoltage Protection / Overcurrent Protection / Overload Protection /

Short-circuit Protection/ Automatic Recovery Mode

Control Mode: Manual Gradient / Automatic Gradient / Automatic Gradient / Automatic Flicker

/Speed Adjustment.