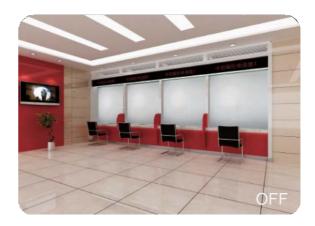

# Switchable Transparent Film(Glass)







# What Is STF/STG

Yuguang Switchable Transparent Film/Glass puts the user incontrol, it can be switched between transparent and translucent states instantaneously. The high-tech revolutionary products are widely applied in interior decoration, windows, showroom and a variety of commercial spaces.





Meeting Room Partition





Hotel Restroom Partition

# Hotel













Office









# Reception Desk





# ✓ Hospital&Beauty Salon













# R&D/Factory





### ✓ Window for Restroom









# Reception Room









# Rear Projection





Yuguang STG is a high cost-effective rear projection screen when it is in the translucent state, with the added advantage of being able to be powered on to make the glass transparent and reveal a display behind. When in translucent mode, Goodoing STG allows light to travel through the glass, meanwhile, the molecular-level scattering of light makes an image to be projected onto the glass from behind with high solution using a projector.

In case of the glass is powered on and the projector is switched off, the display behind the glass can be disclosed, making Goodoing STG ideal for shop windows, product launches and training rooms, etc.

### **How I