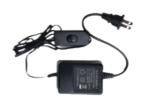

#### Switching Power Supply With Wire Control

Rated Input: 110VAC 60HZ or 220VAC 50HZ

Rated Output:  $36\text{VAC} \cdot 48\text{VAC} \cdot 60\text{VAC} \cdot 110\text{VAC}$ ; Output Frequency = Input Frequency

1W - 20W

Rated Power: Overvoltage Protection / Overcurrent Protection / Overload Protection / Short-circuit

Protective Functions: Protection / Automatic Recovery Mode

Wire Control /Remote Control /Flicker /APP /Wireless Panel Extras Functions: Branch Console / General Control /Body Sensing, etc