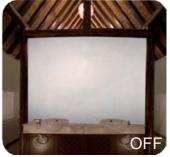

# Switchable Transparent Film(Glass)







# What Is STF/STG

Yuguang Switchable Transparent Film/Glass puts the user incontrol, it can be switched between transparent and translucent states instantaneously. The high-tech revolutionary products are widely applied in interior decoration, windows, showroom and a variety of commercial spaces.





Meeting Room Partition





Hotel Restroom Partition

# Hotel













Office









# Reception Desk





# ✓ Hospital&Beauty Salon













# R&D/Factory





### ✓ Window for Restroom









# Reception Room









# Rear Projection





Yuguang STG is a high cost-effective rear projection screen when it is in the translucent state, with the added advantage of being able to be powered on to make the glass transparent and reveal a display behind. When in translucent mode, Goodoing STG allows light to travel through the glass, meanwhile, the molecular-level scattering of light makes an image to be projected onto the glass from behind with high solution using a projector.

In case of the glass is powered on and the projector is switched off, the display behind the glass can be disclosed, making Goodoing STG ideal for shop windows, product launches