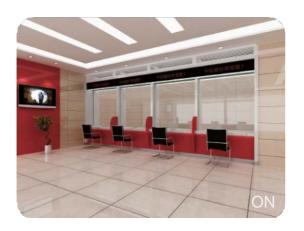

# Switchable Transparent Film(Glass)







# What Is STF/STG

Yuguang Switchable Transparent Film/Glass puts the user incontrol, it can be switched between transparent and translucent states instantaneously. The high-tech revolutionary products are widely applied in interior decoration, windows, showroom and a variety of commercial spaces.





Meeting Room Partition





Hotel Restroom Partition

# Hotel













Office









# Reception Desk





# ✓ Hospital&Beauty Salon













# R&D/Factory





### ✓ Window for Restroom









# Reception Room









# Rear Projection





Yuguang STG is a high cost-effective rear projection screen when it is in the translucent state, with the added advantage of being able to be powered on to make the glass transparent and reveal a display behind. When in translucent mode, Goodoing STG allows light to travel through the glass, meanwhile, the molecular-level scattering of light makes an image to be projected onto the glass from behind with high solution using a projector.

In case of the glass is powered on and the projector is switched off, the display behind the glass can be disclosed, making Goodoing STG ideal for shop windows, product launches and training rooms, etc.

### **How