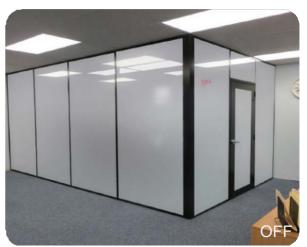

# Hotel

Office

### **How It Works**

Yuguang Switchable Transparent Glass(STG) consists of float glass, EVA/PVB and Yuguang Transparent film(STF) that form a kind of laminated glass. The scientific principles lie in the STF, when it is powered off, the liquid crystal molecules fall into a random state, that diffuse light passing through the sandwich structure and to provide instant privacy. When it is powered on, the voltage drive the liquid crystal molecules align along the direction perpendicular to the film, then visible light go through STF and turns transparent.