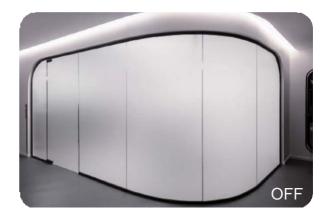

# ✓ Hospital&Beauty Salon

### **How It Works**

Yuguang Switchable Transparent Glass(STG) consists of float glass, EVA/PVB and Yuguang Transparent film(STF) that form a kind of laminated glass. The scientific principles lie in the STF, when it is powered off, the liquid crystal molecules fall into a random state, that diffuse light passing through the sandwich structure and to provide instant privacy. When it is powered on, the voltage drive the liquid crystal molecules align along the direction perpendicular to the film, then visible light go through STF and turns transparent.

### Switchable Transparent Film (STF)

STF is a sort of light modulating material comprised of polymer dispersed liquid crystal and flexible ITO film. When it is powered off, visible light scatters through the STF and the film turns opaque. When it is powered on, visible light transmits the STF and the film turns transparent. STF can be used in SA-STF or STG.