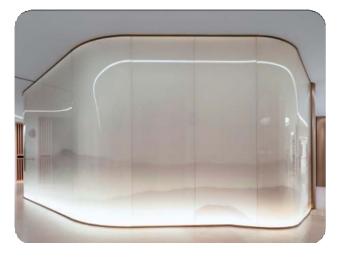

### Switchable Transparent Glass(STG)

STG consists of toughened glass, EVA/PVB and STF that form a kind of laminated glass.

Specification

Max Dimension: 2000mm-6000mm (Customized) Thickness: 5mm+5mm+2mm-12mm+12mm+2mm Glass: Standard toughened Glass, Low-iron toughened glass

Style: Standard, louver style, Insulating, Patterned, Fire-resistant, Arcuate, Shaped, Unidirectional

Unidirectional STG

Patterned STG Shaped STG