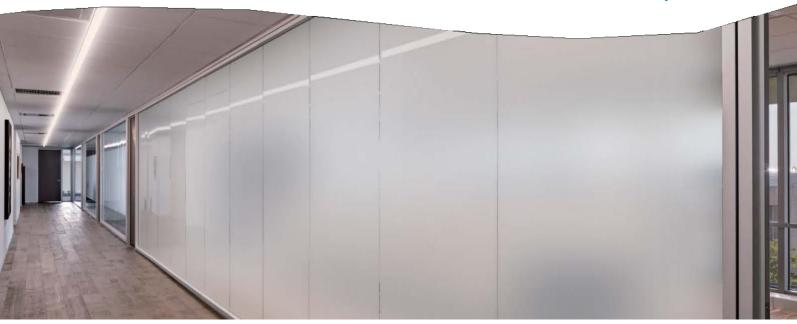

Meeting Room Partition

Hotel Restroom Partition

# Hotel

Office

### **How It Works**

Yuguang Switchable Transparent Glass(STG) consists of float glass, EVA/PVB and Yuguang Transparent film(STF) that form a kind of laminated glass. The scientific principles lie in the STF, when it is powered off, the liquid crystal molecules fall into a random state, that diffuse light passing through the sandwich structure and to provide instant privacy. When it is powered on, the voltage drive the liquid crystal molecules align along the direction perpendicular to the film, then visible light go through STF and turns transparent.