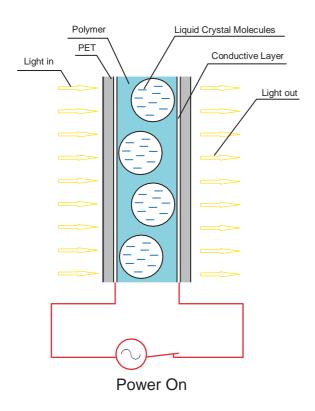

### **How It Works**

Yuguang Switchable Transparent Glass(STG) consists of float glass, EVA/PVB and Yuguang Transparent film(STF) that form a kind of laminated glass. The scientific principles lie in the STF, when it is powered off, the liquid crystal molecules fall into a random state, that diffuse light passing through the sandwich structure and to provide instant privacy. When it is powered on, the voltage drive the liquid crystal molecules align along the direction perpendicular to the film, then visible light go through STF and turns transparent.

### Switchable Transparent Film (STF)

STF is a sort of light modulating material comprised of polymer dispersed liquid crystal and flexible ITO film. When it is powered off, visible light scatters through the STF and the film turns opaque. When it is powered on, visible light transmits the STF and the film turns transparent. STF can be used in SA-STF or STG.