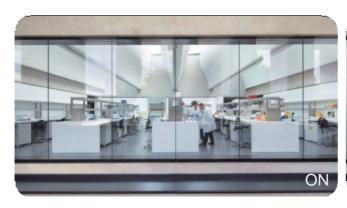

# Switchable Transparent Film(Glass)







# What Is STF/STG

Yuguang Switchable Transparent Film/Glass puts the user incontrol, it can be switched between transparent and translucent states instantaneously. The high-tech revolutionary products are widely applied in interior decoration, windows, showroom and a variety of commercial spaces.





Meeting Room Partition





Hotel Restroom Partition

# Hotel













Office









# Reception Desk





# ✓ Hospital&Beauty Salon













# R&D/Factory





### ✓ Window for Restroom









# Reception Room









# Rear Projection





Yuguang STG is a high cost-effective rear projection screen when it is in the translucent state, with the added advantage of being able to be powered on to make the glass transparent and reveal a display behind. When in translucent mode, Goodoing STG allows light to travel through the glass, meanwhile, the molecular-level scattering of light makes an image to be projected onto the glass from behind with high solution using a projector.

In case of the glass is powered on and the projector is switched off, the display behind the glass can be disclosed, making Goodoing STG ideal for shop windows, product launches and training rooms, etc.

### **How It Works**

Yuguang Switchable Transparent Glass(STG) con