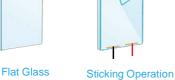

### Switchable Transparent Film (STF)

STF is a sort of light modulating material comprised of polymer dispersed liquid crystal and flexible ITO film. When it is powered off, visible light scatters through the STF and the film turns opaque. When it is powered on, visible light transmits the STF and the film turns transparent. STF can be used in SA-STF or STG.

### Self adhesive smart film (SA-STF)

SA-STF is an intelligent film which provides a simple and cost effective alternative to switchable film technology. It is manufactured with a self-adhesive cling layer on one side (peel and stick) which can directly stick to the existing glass and switch from transparent to opaque instantaneously under voltage.