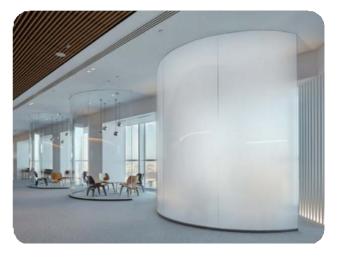

### Switchable Transparent Glass(STG)

STG consists of toughened glass, EVA/PVB and STF that form a kind of laminated glass.

Specification

Max Dimension: 2000mm-6000mm (Customized) Thickness: 5mm+5mm+2mm-12mm+12mm+2mm Glass: Standard toughened Glass, Low-iron toughened glass

Style: Standard, louver style, Insulating, Patterned, Fire-resistant, Arcuate, Shaped, Unidirectional

Unidirectional STG

Patterned STG Shaped STG