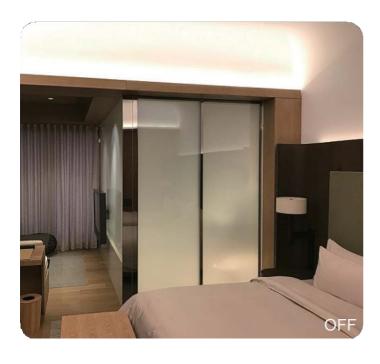

# Switchable Transparent Film(Glass)







# What Is STF/STG

Yuguang Switchable Transparent Film/Glass puts the user incontrol, it can be switched between transparent and translucent states instantaneously. The high-tech revolutionary products are widely applied in interior decoration, windows, showroom and a variety of commercial spaces.





Meeting Room Partition





Hotel Restroom Partition

# Hotel













Office









# Reception Desk





# ✓ Hospital&Beauty Salon













# R&D/Factory





### ✓ Window for Restroom









# Reception Room









# Rear Projection





Yuguang STG is a high cost-effective rear projection screen when it is in the translucent state, with the added advantage of being able to be powered on to make the glass transparent and reveal a display behind. When in translucent mode, Goodoing STG allows light to travel through the glass, meanwhile, the molecular-level scattering of light makes an image to be projected onto the glass from behind with high solution using a projector.

In case of the glass is powered on and the projector is switched off, the display behind the glass can be disclosed, making Good