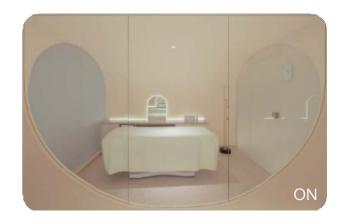

# Switchable Transparent Film(Glass)







# What Is STF/STG

Yuguang Switchable Transparent Film/Glass puts the user incontrol, it can be switched between transparent and translucent states instantaneously. The high-tech revolutionary products are widely applied in interior decoration, windows, showroom and a variety of commercial spaces.





Meeting Room Partition





Hotel Restroom Partition

# Hotel













Office









# Reception Desk





# ✓ Hospital&Beauty Salon













# R&D/Factory





### ✓ Window for Restroom









# Reception Room









# Rear Projection





Yuguang STG is a high cost-effective rear projection screen when it is in the translucent state, with the added advantage of being able to be powered on to make the glass transparent and reveal a display behind. When in translucent mode, Goodoing STG allows light to travel through the glass, meanwhile, the molecular-level scattering of light makes an image to be projected onto the glass from behind with high solution using a projector.

In case of the glass is powered on and the projector is switched off, the display behind the glass can be disclosed, making Goodoing STG ideal for shop windows, product launches and training rooms, etc.

### **How It Works**

Yuguang Switchable Transpare