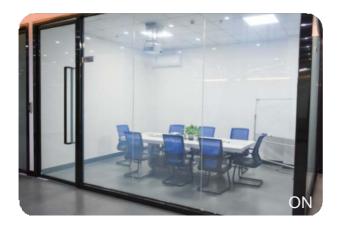

Meeting Room Partition

Hotel Restroom Partition

### **How It Works**

Yuguang Switchable Transparent Glass(STG) consists of float glass, EVA/PVB and Yuguang Transparent film(STF) that form a kind of laminated glass. The scientific principles lie in the STF, when it is powered off, the liquid crystal molecules fall into a random state, that diffuse light passing through the sandwich structure and to provide instant privacy. When it is powered on, the voltage drive the liquid crystal molecules align along the direction perpendicular to the film, then visible light go through STF and turns transparent.