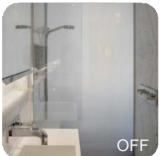

# Switchable Transparent Film(Glass)







# What Is STF/STG

Yuguang Switchable Transparent Film/Glass puts the user incontrol, it can be switched between transparent and translucent states instantaneously. The high-tech revolutionary products are widely applied in interior decoration, windows, showroom and a variety of commercial spaces.





Meeting Room Partition





Hotel Restroom Partition

# Hotel













Office









# Reception Desk





# ✓ Hospital&Beauty Salon













# R&D/Factory





### ✓ Window for Restroom









# Reception Room









# Rear Projection





Yuguang STG is a high cost-effective rear projection screen when it is in the translucent state, with the added advantage of being able to be powered on to make the glass transparent and reveal a display behind. When in translucent mode, Goodoing STG allows light to travel through the glass, meanwhile, the molecular-level scattering of light makes an image to be projected onto the glass from behind with high solution using a projector.

In case of the glass is powered on and the projector is switched off, the display behind the glass can be disclosed, making Goodoing STG ideal for shop windows, product laun