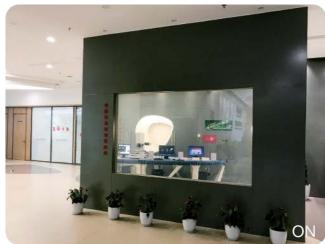

# Rear Projection

Yuguang STG is a high cost-effective rear projection screen when it is in the translucent state, with the added advantage of being able to be powered on to make the glass transparent and reveal a display behind. When in translucent mode, Goodoing STG allows light to travel through the glass, meanwhile, the molecular-level scattering of light makes an image to be projected onto the glass from behind with high solution using a projector.

In case of the glass is powered on and the projector is switched off, the display behind the glass can be disclosed, making Goodoing STG ideal for shop windows, product launches and training rooms, etc.