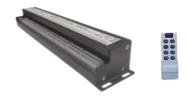

#### Wire Control (Remote Control) Power Supply

Rated Input: 110VAC 60HZ or 220VAC 50HZ

Rated Output: 36VAC, 48VAC, 60VAC, 110VAC; Output Frequency = Input Frequency

Rated Power: 30W - 500W

Protective Functions: Overvoltage Protection /Overcurrent Protection/ Overload Protection/

Short-circuit Protection/ Automatic Recovery Mode

Extras Functions: Wire Control /Remote Control/Flicker /APP /Wireless Panel /branch Console

/General Control/Body /Sensing, etc.