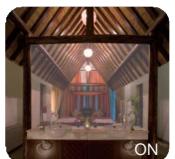

# Switchable Transparent Film(Glass)







# What Is STF/STG

Yuguang Switchable Transparent Film/Glass puts the user incontrol, it can be switched between transparent and translucent states instantaneously. The high-tech revolutionary products are widely applied in interior decoration, windows, showroom and a variety of commercial spaces.





Meeting Room Partition





Hotel Restroom Partition

# Hotel













Office









# Reception Desk





# ✓ Hospital&Beauty Salon













# R&D/Factory





### ✓ Window for Restroom









# Reception Room









# Rear Projection





Yuguang STG is a high cost-effective rear projection screen when it is in the translucent state, with the added advantage of being able to be powered on to make the glass transparent and reveal a display behind. When in translucent mode, Goodoing STG allows light to travel through the glass, meanwhile, the molecular-level scattering of light makes an image to be projected onto the glass from behind with high solution using a projector.

In case of the glass is powered on and the projector is switched off, the display behind the glass can be disclosed, making Goodoing STG ideal for shop windows, product launch