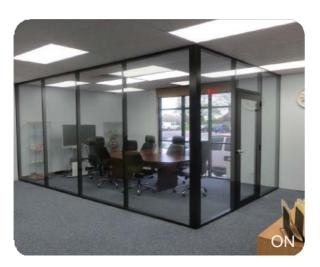

# Hotel

Office

### **How It Works**

Yuguang Switchable Transparent Glass(STG) consists of float glass, EVA/PVB and Yuguang Transparent film(STF) that form a kind of laminated glass. The scientific principles lie in the STF, when it is powered off, the liquid crystal molecules fall into a random state, that diffuse light passing through the sandwich structure and to provide instant privacy. When it is powered on, the voltage drive the liquid crystal molecules align along the direction perpendicular to the film, then visible light go through STF and turns transparent.