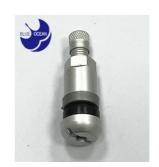

## Pragrammable TPMS sensor

- 1. Frequency: 315MHz/433MHz
- 2. Duplicate ID to Replace OE TPMS sensors directly. No need to relearn sensor ID again.
- 3. No limited programming.
- 4. Sensor Valve is adjustable to meet more wheels. Metal valve and rubber can be changed freely.
- 5. Available for different hard environment. Such as high speed, High and low temperature, Humidity, acid and alkali, and salt fog ect.
- 6. Wireless fast Modify ID. No need to reinstall tires.
- 7. Working temperature: -40 Celsius Degree to 125 Celsius Degree
- 8. Pressure range: 0-800Kpa
- 9. Waterproof rate: IP67
- 10. Battery service time: 5 years
- 11. Warranty: 3 years