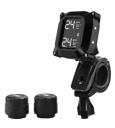

TPM-23

TPM-24

TPM-25

TPM-26

TPM-27

TPM-28





















TPM-29

TPM-30

TPM-31

TPM-32

**TPM-33** 

TPM-34















TPM413S-6 TPM413S-7



















Black solar power internal tpms



**TPMS** for Android navigation, with internal sensor











Bluetooth 5.0 tpms, with external



**TPMS** for Motorcycle, with external









Q03

## TPMS Diagnosis service and tool

- 1. TPMS Sensor Diagnose-Read pressure and temperature of various TPMS sensors fast and accurately.
- 2. Multi-language from English, German and Chinese, 13 kinds of language available. Customer can choose the language he need freely.
- 3. Manual Input ID, Duplicate ID and Automatic Creat ID available for choice.
- 4. Up to 20 sensors programming simultaneously-Solve the large amount of demand for a sensor in a short time
- 5. Whole vehicle upgrade mode-Make it easy to Program 4-5 sensors at same time for a car.
- 6. Modify ID- Modify Sensor ID fastly.
- 7. Sensor Postion Change-Modify the postion of tire to avoid reinstalling tires.
- 8. USB upgrade Mode- More new vehicle coverage update and fast s