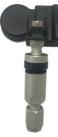

QQr-Sensor

## Pragrammable TPMS sensor

- 1. Frequency: 315MHz/433MHz
- 2. Duplicate ID to Replace OE TPMS sensors directly. No need to relearn sensor ID again.
- 3. No limited programming.
- 4. Sensor Valve is adjustable to meet more wheels. Metal valve and rubber can be changed freely.
- 5. Available for different hard environment. Such as high speed, High and low temperature, Humidity, acid and alkali, and salt fog ect.
- 6. Wireless fast Modify ID. No need to reinstall tires.
- 7. Working temperature: -40 Celsius Degree to 125 Celsius Degree
- 8. Pressure range: 0-800Kpa
- 9. Waterproof rate: IP67
- 10. Battery service time: 5 years
- 11. Warranty: 3 years