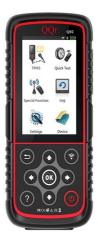

## TPMS Diagnosis service and tool

- 1. TPMS Sensor Diagnose-Read pressure and temperature of various TPMS sensors fast and accurately.
- 2. Multi-language from English, German and Chinese, 13 kinds of language available. Customer can choose the language he need freely.
- 3. Manual Input ID, Duplicate ID and Automatic Creat ID available for choice.
- 4. Up to 20 sensors programming simultaneously-Solve the large amount of demand for a sensor in a short time
- 5. Whole vehicle upgrade mode-Make it easy to Program 4-5 sensors at same time for a car.
- 6. Modify ID- Modify Sensor ID fastly.
- 7. Sensor Postion Change-Modify the postion of tire to avoid reinstalling tires.
- 8. USB upgrade Mode- More new vehicle coverage update and fast solve for problem vehicles.
- 9. Warranty-1 year

Q02OBD

- 1. TPMS Sensor Diagnose-Read pressure and temperature of various TPMS sensors fast and accurately.
- 2. Multi-language from English, Polish and Chinese available. Customer can choose the language he need freely.
- 3. Manual Input ID, Duplicate ID and Automatic Creat ID available for choice.
- 4. Wifi connected to internet for software upgrade.
- 5. OBD function supported.
- 6. Touch screen supported.
- 7. Extra storage card(8G/16G/32G) supported.
- 4. Up to 20 sensors programming simultaneously-Solve the large amount of demand for a sensor in a short time
- 5. Whole vehicle upgrade mode-Make it easy to Program 4-5 sensors at same time for a car.
- 6. Modify ID- Modify Sensor ID fastly.
- 7. Sensor Postion Change-Modify the postion of tire to avoid reinstalling tires.
- 8. New vehicle update:1-2 times coverage update and fast solve for problem vehicles.
- 9. Warranty-1 year