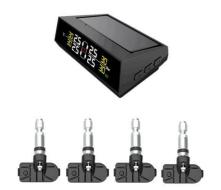

TPM-31

TPM-32

**TPM-33** 

TPM-34

TPM413S-6 TPM413S-7

Black solar power internal tpms

**TPMS** for Android navigation, with internal sensor

Bluetooth 5.0 tpms, with external