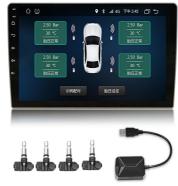

TPM-31

TPM-32

**TPM-33** 

TPM-34

TPM413S-6 TPM413S-7

Black solar power internal tpms

**TPMS** for Android navigation, with internal sensor

Bluetooth 5.0 tpms, with external