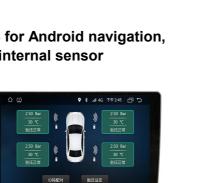

TPM-31

TPM-32

**TPM-33** 

TPM-34

TPM413S-6 TPM413S-7

Black solar power internal tpms

**TPMS** for Android navigation, with internal sensor

Bluetooth 5.0 tpms, with external