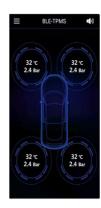

TPM-31

TPM-32

**TPM-33** 

TPM-34

TPM413S-6 TPM413S-7

Black solar power internal tpms

**TPMS** for Android navigation, with internal sensor

Bluetooth 5.0 tpms, with external