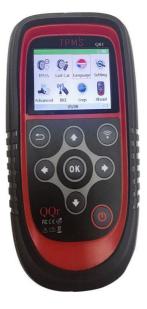

## TPMS Diagnosis service and tool

- 1. TPMS Sensor Diagnose-Read pressure and temperature of various TPMS sensors fast and accurately.
- 2. Multi-language from English, German and Chinese, 13 kinds of language available. Customer can choose the language he need freely.
- 3. Manual Input ID, Duplicate ID and Automatic Creat ID available for choice.
- 4. Up to 20 sensors programming simultaneously-Solve the large amount of demand for a sensor in a short time
- 5. Whole vehicle upgrade mode-Make it easy to Program 4-5 sensors at same time for a car.
- 6. Modify ID- Modify Sensor ID fastly.
- 7. Sensor Postion Change-Modify the postion of tire to avoid reinstalling tires.
- 8. USB upgrade Mode- More new vehicle coverage update and fast solve for problem vehicles.
- 9. Warranty-1 year

Q02OBD

- 1. TPMS Sensor Diagnose-Read pressure and temperature of various TPMS sensors fast and accurately.
- 2. Multi-language from English, Polish and Chinese available. Customer can choose the language he need freely.
- 3. Manual Input ID, Duplicate ID and Automatic Creat ID available for choice.
- 4. Wifi connected to internet for software upgrade.
- 5. OBD function supported.
- 6. Touch screen supported.
- 7. Extra storage card(8G/16G/32G) supported.
- 4. Up to 20 sensors programming simultaneously-Solve the large amount of demand for a sensor in a short time
- 5. Whole vehicle upgrade mode-Make it easy to Program 4-5 sensors at same time for a car.
- 6. Modify ID- Modify Sensor ID fastly.
- 7. Sensor Postion Change-Modify the postion of tire to avoid reinstalling tires.
- 8. New vehicle update:1-2 times coverage update and fast solve for problem vehicles.
- 9. Warranty-1 year