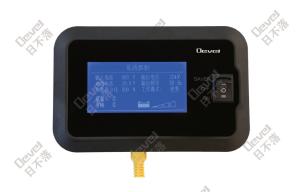

## **Features**

- LCD display, easy to understand
- High strength plastic shell, compression, and durable
- Low RJ45 cable interface, convenient
- The overall size is not big, small and beautiful, easily with other switch equipment Integrated installation
- Low load percentage and battery capacity