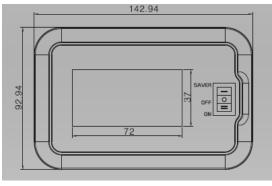

## **Specification**

| Models                | RT-12           |  |
|-----------------------|-----------------|--|
| Connection Port       | 12VDC           |  |
| applicable models     | 10-14VDC        |  |
| Control               | MOSFET          |  |
| Apply to dc voltage   | 2               |  |
| For ac voltage        | 10.5V           |  |
| self-consuming        | 0.5W            |  |
| Size (mm)/Weight (kg) | 143*93*32/0.2kg |  |