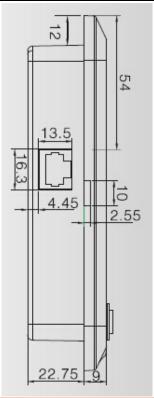

## **Specification**

| Models                | RT-12           |  |
|-----------------------|-----------------|--|
| Connection Port       | 12VDC           |  |
| applicable models     | 10-14VDC        |  |
| Control               | MOSFET          |  |
| Apply to dc voltage   | 2               |  |
| For ac voltage        | 10.5V           |  |
| self-consuming        | 0.5W            |  |
| Size (mm)/Weight (kg) | 143*93*32/0.2kg |  |