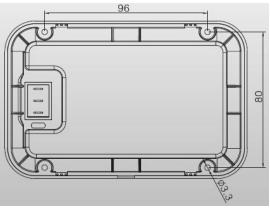

## **Specification**

| Models                | RT-12           |  |
|-----------------------|-----------------|--|
| Connection Port       | 12VDC           |  |
| applicable models     | 10-14VDC        |  |
| Control               | MOSFET          |  |
| Apply to dc voltage   | 2               |  |
| For ac voltage        | 10.5V           |  |
| self-consuming        | 0.5W            |  |
| Size (mm)/Weight (kg) | 143*93*32/0.2kg |  |