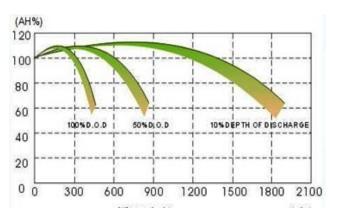

### Battery charge and discharge cycles

## **Characteristic Curve and parameters**

Battery charge cycles

| Models    | Output power<br>(WH) | Rated voltage<br>(V / DC) | Rated capacity<br>(AH) | Product size<br>( mm ) | weight ( Kg ) |
|-----------|----------------------|---------------------------|------------------------|------------------------|---------------|
| BJ2-300S  | 600                  | 2                         | 300                    | 150*170*365            | 20            |
| BJ2-400S  | 800                  | 2                         | 400                    | 241*171*365            | 29            |
| BJ2-500S  | 1000                 | 2                         | 500                    | 241*171*365            | 32            |
| BJ2-1000S | 2000                 | 2                         | 1000                   | 471*171*365            | 64            |
| BJ2-1500S | 3000                 | 2                         | 1500                   | 401*347*378            | 93            |
| BJ2-2000S | 4000                 | 2                         | 2000                   | 490*349*383            | 123           |