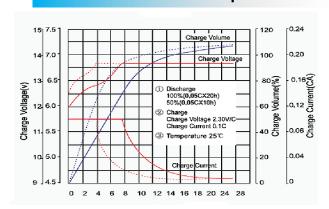

### Battery charge and discharge cycles

## **Characteristic Curve and parameters**

Battery charge cycles

| Models    | Output power<br>(WH) | Rated voltage<br>(V / DC) | Rated capacity<br>(AH) | Product size<br>( mm ) | weight ( Kg ) |
|-----------|----------------------|---------------------------|------------------------|------------------------|---------------|
| BJ2-300S  | 600                  | 2                         | 300                    | 150*170*365            | 20            |
| BJ2-400S  | 800                  | 2                         | 400                    | 241*171*365            | 29            |
| BJ2-500S  | 1000                 | 2                         | 500                    | 241*171*365            | 32            |
| BJ2-1000S | 2000                 | 2                         | 1000                   | 471*171*365            | 64            |
| BJ2-1500S | 3000                 | 2                         | 1500                   | 401*347*378            | 93            |
| BJ2-2000S | 4000                 | 2                         | 2000                   | 490*349*383            | 123           |