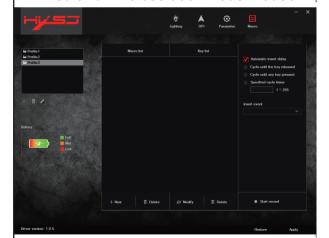

#### How to use:

- 1. Download the macro programming software through the website provided by the seller.
- 2. After downloading, open it directly and use the buttons to customize
- 3. When the mouse is successfully connected and used normally, Open the PWM3325 macro programming software directly to use the macro programming function.
- 4. PWM3325 professional game chip, using high-performance program control decoder chip for smooth motion and precise control.
- 5. Button settings For the 1-6 button (as shown), the drive supports custom settings.
- 6. DPI setting: default 800/1600/2400/3200/5000/10000 the Six-segment DPI value can be any section.
- 7. Light mode: Colorful breathing light effect.
- 8. Mouse parameters: You can set the pointer precision, wheel speed and double click speed.
- 9. Custom Settings: Custom macro editing that supports game
- 10. When the settings are complete, click Applications and then click Save Configuration. You should start the driver again the next time you use it so that you can use all customizations Features.