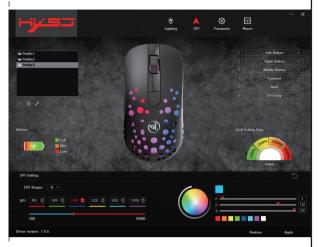

#### How to use:

- 1. Download the macro programming software through the website provided by the seller.
- 2. After downloading, open it directly and use the buttons to customize
- 3. When the mouse is successfully connected and used normally, Open the PWM3325 macro programming software directly to use the macro programming function.
- 4. PWM3325 professional game chip, using high-performance program control decoder chip for smooth motion and precise control.
- 5. Button settings For the 1-6 button (as shown), the drive supports custom settings.
- 6. DPI setting: default 800/1600/2400/3200/5000/10000 the Six-segment DPI value can be any section.
- 7. Light mode: Colorful breathing light effect.
- 8. Mouse parameters: You can set the pointer precision, wheel speed and double click speed.
- 9. Custom Settings: Custom macro editing that supports game
- 10. When the settings are complete, click Applications and then click Save Configuration. You should start the driver again the next time you use it so that you can use all customizations Features.