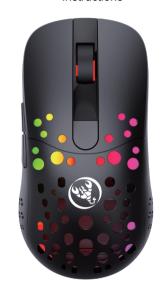

### T100 RGB Macro definition wired and wireless dual-mode mouse

#### SPECIFICATIONS:

- 1. Product model:T100 RGB Macro definition wired and wireless dual-mode mouse.
- 2.100% new mouse game.
- 3. High-end brand mechanical macro definition gaming mouse
- 4. Human body engineering design
- 5. 6 programmable keys
- 6. Light effect: 10 kinds RGB lighting mode switch, Can turn off the lights
- 7. 6-level adjustable DPI, Max.10000 DPI
- 8. Voltage rating I electric current: DC 3.7V /15mA
- 9. Report Rate:125Hz-250Hz-500Hz-1000Hz
- 10. USB plug and play
- 11. Switch life: 20million cycle
- 12. Cable length: 158cm TYPE-C
- 13. Item Weight:82g
- 14. Item Size:125\*65\*38mm(L \*W\*H)
- 15. Support Windows 2000 /XP 1 win71 win8 /win10 Vista
- 32bit IOS or latest.
- 16. Packing list:
- 1 X gaming mouse
- 1 X User manual
- 1 X wireless receiver

### **T100 RGB Macro definition** wired and wireless dual-mode mouse

- ①. Left Button
- ②. Right Button
- ③. Mid Button
- 4. Forward
- (5). Backward
- 6. DPI Loop +/-
- =RGB lighting mode switch