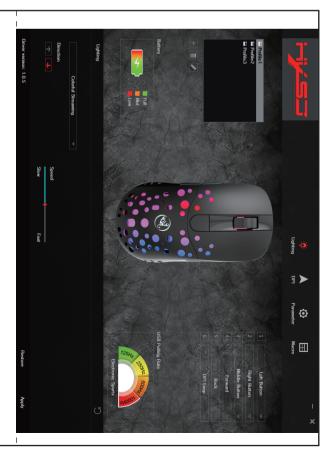

#### How to use:

- 1. Download the macro programming software through the website provided by the seller.
- 2. After downloading, open it directly and use the buttons to customize
- 3. When the mouse is successfully connected and used normally, Open the PWM3325 macro programming software directly to use the macro programming function.
- 4. PWM3325 professional game chip, using high-performance program control decoder chip for smooth motion and precise control.
- 5. Button settings For the 1-6 button (as shown), the drive supports custom settings.
- 6. DPI setting: default 800/1600/2400/3200/5000/10000 the Six-segment DPI value can be any section.
- 7. Light mode: Colorful breathing light effect.
- 8. Mouse parameters: You can set the pointer precision, wheel speed and double click speed.
- 9. Custom Settings: Custom macro editing that supports game
- 10. When the settings are complete, click Applications and then click Save Configuration. You should start the driver again the next time you use it so that you can use all customizations Features.