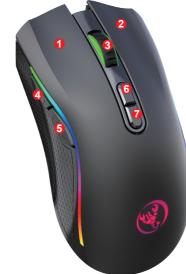

### Switch light mode : ⑤Bacjward button + ②Rigth Button

DPI switching and sensor identification:

| SIX-speed DPI |             |            |              |            |            |
|---------------|-------------|------------|--------------|------------|------------|
| First gear    | Second gear | Third gear | Fourth gear  | Five gear  | Six gear   |
| 1000          | 1600        | 2400       | 3200         | 4800       | 7200       |
| Red light     | Green light | Blue light | Yellow light | Light blue | pink light |

#### A869 DEFAULT KEY FUNCTION DESCRIPTION:

- ①. Left Button
- 2. Right Button
- ③. Mid Button
- Forward
- ⑤. Backward⑥. DPI Loop +
- 7. DPI Loop -