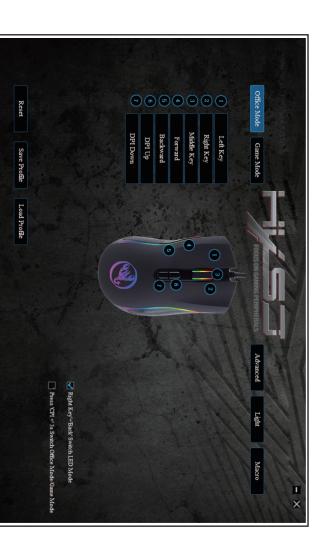

### THE CUSTOM DRIVER DOWNLOAD AND USE:

- 1. Insert the driver CD to computer, and run the "setup.exe" installation.
- The installation can be started when the mouse is successfully connected and in normal use.
- 3. When the installation is completed, "A869" drive icon appears on the desktop.
- Adop Sunplus 6651B professional game chips, with high-performance program control decoder chip, to achieve smooth movement and precise control.
- Office Mode:For key 1-7 (as the picture shows), Default Office Mode Interface
- 6.Game Mode: the custom macro editing for gaming effects are supported.
- 7. Advanced: 1000-1600-2400-3200-4800-7200 DPI, available six-stage acceleration and deceleration, DPI speed corresponding to the color of the light ,Switch by DPI pointer precision, scroll wheel speed and double-click speed can be set.
- Light: LED Mode(●DPI Mode ●Colorful Light ●Rainbow ●Floe Light
   ●Waltz ●4-Seasons ●OFF)
- 9. Macro: Macro Creation and Change Settings
- 10. Plug and play, more new functions can be achieved via the drive.
- 11. When settings done, click Application, and click Save the Configuration. You should boot the driver again when next use so that all the self-defined functions can be used.