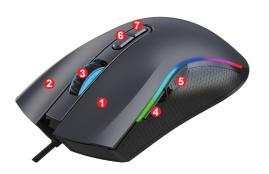

#### A869 DEFAULT KEY FUNCTION DESCRIPTION:

- ①. Left Button
- 2. Right Button
- ③. Mid Button
- Forward
- ⑤. Backward⑥. DPI Loop +
- 7. DPI Loop -