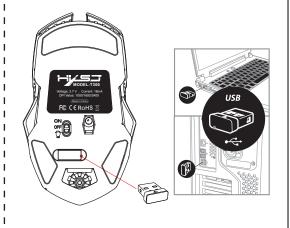

# Instructions for use:

- 1. Remove the wireless mouse from the box.
- 2. Plug the mini receiver into the computer's USB port, free code, plug and play.