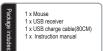

# Instructions for use:

- 1. Remove the wireless mouse from the box.
- 2. Plug the mini receiver into the computer's USB port, free code, plug and play.