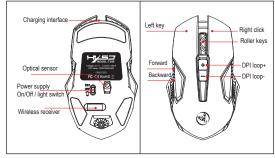

说明书: 单色双面印刷 材质: 128克双铜板纸 成品尺寸: 105X75mm



# **Technical Parameters:**

- 1. Connection method: 2.4G wireless
- 2. Rechargeable: Built-in 600mAh lithium battery
- 3. Accurate tracking: professional IC positioning accuracy
- 4. 10M wireless receiving distance
- 5. Three-speed DPI adjustment design (1000/1600/2400DPI)
- 6. Acoustic switch with 10 million keystrokes life.
- 7. Automatic sleep power saving design.
- 8. Cool colorful breathing light design.

### PRODUCT SCHEMATIC:



Mouse back view

Mouse front view

# Product description:



Applicable system: Windows (windows XP / Vista / 7 / 8 / Server 2003 / 2000 / Win10 , etc/MacOS (macOS 10.10 above is recommended) in 2.4G moder systems of desklop computers, notebrocomputers, smart TV with USB interface, etc.

# Product parameters:

### 2.4 G WIRELESS CHARGING MOUSE

| Brand: HXSJ                                   | Lighting: Colorful glow          |
|-----------------------------------------------|----------------------------------|
| Model: T300                                   | Wireless distance: 10m           |
| Operation Mode:Opto-electronic                | Weight: 104g                     |
| Connection: 2.4 GHz wireless transmission     | Mouse size:125*74*41mm           |
| Power Type:rechargeable