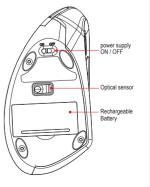

### **SPECIFICATIONS:**

- 1.Item type: Ergonomic Optical Mouse 2.Resolution: 800dpi;1600dpi;2400dpi.
- 3.Button: 4 buttons and 1 wheel (middle button) and dpi(adjusrable)
- 4. Wireless Technoloy: Bluetooth 3.0 connection
- 5.Maximum operating range: 10m 6.Rated voltage /current:3V/8mA
- 7. Power supply: 2\*AAA batteries(not included)
- 8.Color: Black,Grey 9.Material: ABS
- 10.Button click life:8Million times
- 11.Item size:13\*6.5\*7.7cm
- 12.Item weight:87g
- 13.Package size:15.5\*8.5\*8.4cm
- 14.Package weight:125g(Including the weight of the packaging box)
- 15. System Requirements: Windows 98/Me/2000/XP/Vista/