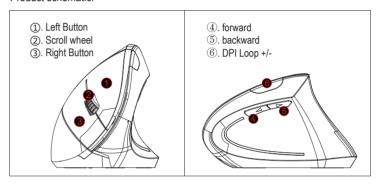

#### Product schematic:

#### Features:

- 1.Bluetooth 3.0 wireless connection technology
- 2. Ergonomic designed to remit and prevent carpal tunnel syndrome.
- 3. Optical laser technology for precise control
- 4. User convenience with wow-pen's signature, pen-grip comfort.
- 5.L/R mouse buttons, 2 thumb buttons, and a clickable scroll wheel, dpi button.
- 6. You pick the hand position that best suits you. Plug and play, compatible with Mac.