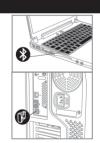

## Bluetooth connection method

- 1. Turn on the mouse power switch directly
- 2. Then search for Bluetooth devices directly in the add device
- 3. Click to connect to the Bluetooth mouse,The device has been successfully added to this computer

Note: Desktop computers need to be equipped with a Bluetooth receiver to use.

Apple phone is not supported.