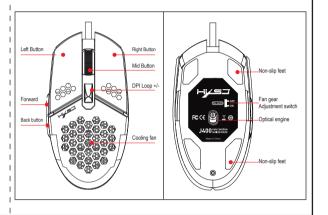

## J400 PROGRAMMABLE FAN COOLING GAMING MOUSE

- 1. Product model: J400 Programmable fan cooling gaming mouse
- Product interface: USB
  Number of keys: 6 keys
- 4. Human body engineering design
- 5. Light mode: Breathing lights glow
- 6. 6-level adjustable DPI, Max.8000 DPI
- 7. DPI switch: 6 Steps

- ①. The new first cooling fan mouse design.
- ②. Fan selling point 1: Cooling fan put the mouse chipset in all-round cooling statement, Prevent the chip from getting stuck due to heating and insensitive, improve the your gaming feeling.
- 2:Prevent palms from sweating.Cool your palms in all directions, comfortable and cool.
- ③. The fan switch is adjustable.Adopt quiet strong wind fan to purify air effectively.
- 4). Four DPI adjustment, resolution up to 8000DPI.
- ⑤. Cool colorful slow flash breathing light design.
- 6. Metal 3D anti-skid roller design

## How to use:

- $1. \ \, \text{Download the macro programming software through the website provided by the seller}.$
- 2. After downloading, open it directly and use the buttons to customize programming
- 3. When the mouse is successfully connected and used normally, Open the J400 macro programming software directly to use the macro programming function.
- 4. Adop199C professional game chip, using high-performance program control decoder chip for smooth motion and precise control.
- 5. Button settings For the 1-6 button (as shown), the drive supports custom settings.
- 6. DPI setting: default 800/1600/2400/3200/4800/8000 the Six-segment DPI value can be any section.
- 7. Light mode: Colorful breathing light effect.
- 8. Mouse parameters: You can set the pointer precision, wheel speed and double click speed.
- 9. Custom Settings: Custom macro editing that supports game effects.
- 10. When the settings are complete, click Applications and then click Save Configuration. You should start the driver again the next time you use it so that you can use all customizations Features.