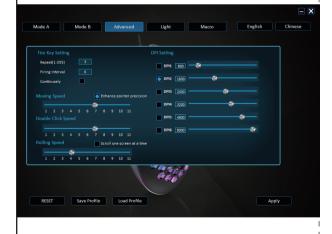

## How to use:

- $1. \ \, \text{Download the macro programming software through the website provided by the seller}.$
- 2. After downloading, open it directly and use the buttons to customize programming
- 3. When the mouse is successfully connected and used normally, Open the J400 macro programming software directly to use the macro programming function.
- 4. Adop199C professional game chip, using high-performance program control decoder chip for smooth motion and precise control.
- 5. Button settings For the 1-6 button (as shown), the drive supports custom settings.
- 6. DPI setting: default 800/1600/2400/3200/4800/8000 the Six-segment DPI value can be any section.
- 7. Light mode: Colorful breathing light effect.
- 8. Mouse parameters: You can set the pointer precision, wheel speed and double click speed.
- 9. Custom Settings: Custom macro editing that supports game effects.
- 10. When the settings are complete, click Applications and then click Save Configuration. You should start the driver again the next time you use it so that you can use all customizations Features.