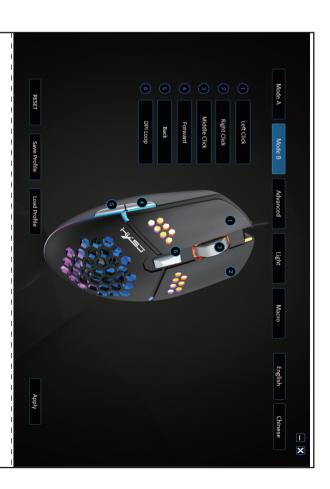

## How to use:

- $1. \ \, \text{Download the macro programming software through the website provided by the seller}.$
- 2. After downloading, open it directly and use the buttons to customize programming
- 3. When the mouse is successfully connected and used normally, Open the J400 macro programming software directly to use the macro programming function.
- 4. Adop199C professional game chip, using high-performance program control decoder chip for smooth motion and precise control.
- 5. Button settings For the 1-6 button (as shown), the drive supports custom settings.
- 6. DPI setting: default 800/1600/2400/3200/4800/8000 the Six-segment DPI value can be any section.
- 7. Light mode: Colorful breathing light effect.
- 8. Mouse parameters: You can set the pointer precision, wheel speed and double click speed.
- 9. Custom Settings: Custom macro editing that supports game effects.
- 10. When the settings are complete, click Applications and then click Save Configuration. You should start the driver again the next time you use it so that you can use all customizations Features.