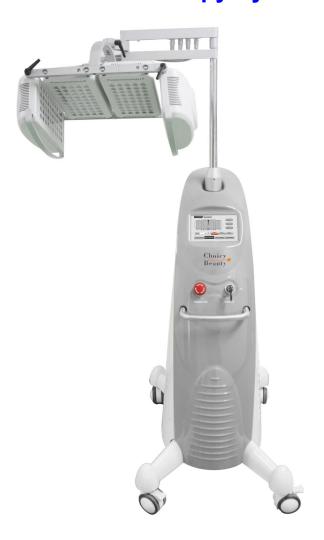

# -- Phototherapy System

Model: CB-901A

#### **System Characteristics**

- 1. LED SYSTEM is a phototherapy machine which professional focuses on increase skin tissue synthesis of collagen and elastin fibres, to produce healthier, faster healing, younger looking and glowing skin.
- 2. LED technology that generates photons at different frequencies to penetrate into deeper layers of tissue. Different wavelengths (colors blue, green, red) of light will have different effects on the skin.
- 3. LED SYSTEM with Multi functions which is recommended for improving oily skin, removing marks and excess pigmentation, diminishing wrinkles, skin flaccidity, expression lines and orange-peel skin, for firming skin, treating localised adiposity and for whitening teeth.

# **Technical Specifications**

| Model                   | CB-901A                       |
|-------------------------|-------------------------------|
| LED Dominant Wavelength | RED: 625nm                    |
|                         | GREEN: 530nm                  |
|                         | BLUE: 470nm                   |
| Maximum Output          | RED: 200W                     |
|                         | GREEN: 200W                   |
|                         | BLUE: 200W                    |
| Cooling Method          | Air Cooling                   |
| Screen                  | 7 Inch LCD Color Touch Screen |
| Input Power             | 750W                          |
| Power Supply            | AC110V/8A/60Hz AC220V/4A/50Hz |
| Weight                  | 35Kg                          |