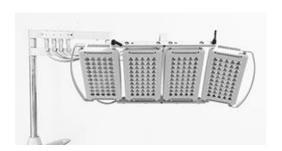

#### **System Characteristics**

- 1. LED SYSTEM is a phototherapy machine which professional focuses on increase skin tissue synthesis of collagen and elastin fibres, to produce healthier, faster healing, younger looking and glowing skin.
- 2. LED technology that generates photons at different frequencies to penetrate into deeper layers of tissue. Different wavelengths (colors blue, green, red) of light will have different effects on the skin.
- 3. LED SYSTEM with Multi functions which is recommended for improving oily skin, removing marks and excess pigmentation, diminishing wrinkles, skin flaccidity, expression lines and orange-peel skin, for firming skin, treating localised adiposity and for whitening teeth.