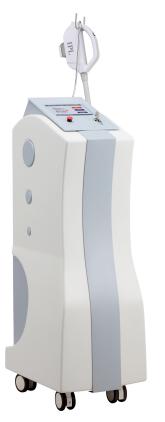

### **Choicy Beauty Equipment Series**

-- IPL System

Model: CB-102A

#### **Product Description**

#### **System Characteristics**

- 1. IPL System has been proved to be safety and reliable technology according to clinic research for more than ten years both in domestic and abroad.
- 2. Multi-function machine, different treatment handles with various functions: hair removal, vascular lesions, spots removal, etc.
- Multi professional optional treatment handles promote the machine up to the best results: 400-1200nm, 530-1200nm, 595-1200nm, etc.
- 4. Sapphire cooling head can make patient much more comfortable and promote the permanence of light guide.
- 5. The design based on Human Engineering, which can reduce operator's work, easy for operation and mastering .
- 6. No downtime back into work straightly after treatment.