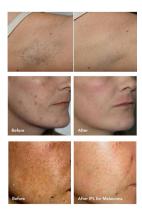

#### **Before and After Treatment**

#### **Treatment Range**

- 1. Skin photoaging: Remove wrinkles, tiny veins and acne, bringing excellent skin rejuvenation effect.
- 2. Benign pigmented problem, such as flecks, pigment spots, freckles etc.
- 3. Benign vascular problem, such as flush, telangiectasia, spider nevus etc.
- 4. Unwanted hair removal