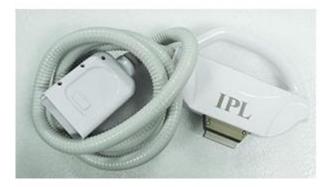

#### **Technical Specifications**

| Model                           | CB-102A                                          |
|---------------------------------|--------------------------------------------------|
| Output power                    | 800W                                             |
| Handpiece                       | IPL*2(hair removal & skin rejuvenation)          |
| Spot size                       | 10x45mm, 8x34mm                                  |
| Standard handpiece (wavelength) | 560-1200nm(skin rejuvenation), 695nm-1200nm(hair |
|                                 | removal)                                         |
| Optional handpiece(wavelength)  | 400-1200nm, 530-1200nm, 595-1200nm               |
| Energy density                  | 10-60J/cm <sup>2</sup>                           |
| Pulse number                    | 1-6                                              |
| Pulse delay                     | 5-100ms                                          |
| Pulse width                     | 1-10ms                                           |
| Operate Interface               | 8 Inch Color Touch Screen                        |
| Cooling system                  | Semiconductor cooling & Water cooling & Air      |
|                                 | cooling system                                   |
| Power Supply                    | AC110V/15A/60Hz; AC220V/8A/50Hz                  |
| Frequency                       | 1-3Hz                                            |
| Dimensions                      | 42cm*65cm*107cm                                  |
| Weight                          | 55KG                                             |