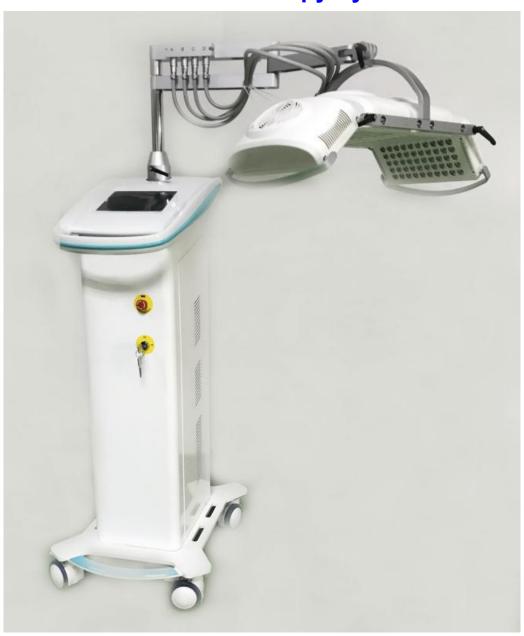

## -- Phototherapy System

Model: CB-903A

Choicy Guangzhou Huaxi C&T Co.,Ltd.

Add: Room 1203, No.66 Huadi South Ave, Liwan District, Guangzhou, Guangdong Province,

China

E-mail: info@choicybeauty.com Tel:+86-20-38263199 Website: www.choicybeauty.com

**System Characteristics** 

1. LED SYSTEM is a phototherapy machine which professional focuses on increase skin tissue

synthesis of collagen and elastin fibres, to produce healthier, faster healing, younger looking and

glowing skin.

2. LED technology that generates photons at different frequencies to penetrate into deeper layers of

tissue. Different wavelengths (colors blue, infrared, red) of light will have different effects on the

skin.

3. LED SYSTEM with Multi functions which is recommended for improving oily skin, removing

marks and excess pigmentation, diminishing wrinkles, skin flaccidity, expression lines and

orange-peel skin, for firming skin, pain relief.

4. Built-in intelligent treatment can solve problems in a targeted manner

5. Electrically controlled lifting rod height, 270 degree rotating treatment lamp board, easier focus

on treatment area

**Treatment Range** 

#### **Technical Specifications**

| Model                   | CB-903A                       |
|-------------------------|-------------------------------|
| LED Dominant Wavelength | RED: 650nm                    |
|                         | IR: 810nm                     |
|                         | BLUE: 450nm                   |
| Laser type              | 3 colors LED                  |
| Treatment panel         | 4 pieces                      |
| Energy                  | 110mw/cm2                     |
| Cooling Method          | Strong wind Cooling           |
| Screen                  | 8 Inch LCD Color Touch Screen |
| Input Power             | 800W                          |
| Power Supply            | AC110V/8A/60Hz AC220V/4A/50Hz |
| Working time            | 1-60min(adjustable)           |