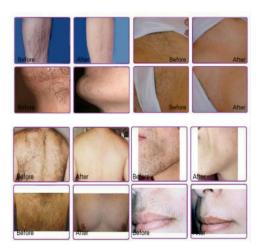

#### **Before and After Treatment**

#### **Treatment Range**

1. Suit for all kinds of skin

2. Remove the unwanted hair on all parts of your body, such as hairline, lip hair, whiskers, armpit hair, body hair, bikini hair or any other unwanted hair.