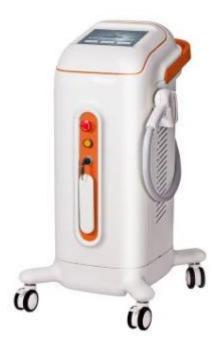

#### -- 1064+940+808nm Diode Laser Hair Removal Platform

Model: CB-1001C

### **System Characteristics**

- 1. Multi-selective head-piece: different wavelength for different skin types and treatment areas.
- 2. Intelligent menu: auto-recognize different laser power hand-pieces, different hand-pieces plug and play.
- 3. Multi-aspect self-protection system, can work continuously for 24 hours \* 365 days.
- 4. New high power and high efficiency laser: faster hair removal and feel more comfortable.
- 5. Efficient heat dissipation and good thermal stability: guarantee the hand-piece works continually, and improve its life.
- 6. The internal structure is modular design, which is easily for testing, repairing and maintaining.

### **Technical Specifications**

| Model               | CB-1001C                                    |
|---------------------|---------------------------------------------|
| Laser type          | Diode laser                                 |
| Standard Wavelength | 810nm                                       |
| Optional Wavelength | 755nm+1064nm+808nm / 1064+940+808nm         |
| Power               | 1200w                                       |
| Spot size           | 10*20mm                                     |
| Control mode        | 10 inch color touch screen                  |
| Cooling method      | wind + water + semiconductor cooling system |
| Cooling             | Sapphire contact cooling                    |
| Input power         | 2200W (AC220V/15A, AV110V30A)               |
| Fast mode:          |                                             |
| Energy density      | 5-10J/cm <sup>2</sup>                       |
| Repetition rate     | 10Hz                                        |
| Treatment mode      | Hair texture (dense, crude, fine)           |
| Standard mode:      |                                             |
| Energy density      | 5-100J/cm <sup>2</sup>                      |
| Repetition rate     | 1-10Hz                                      |
| Pulse width         | 30~300ms                                    |