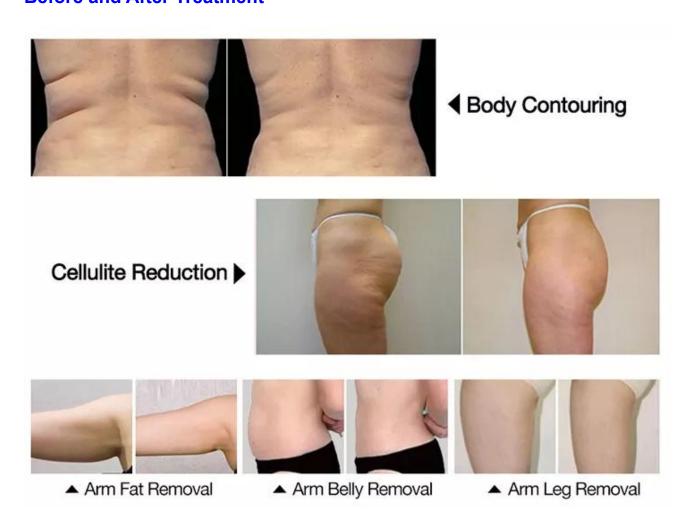

#### **Before and After Treatment**

#### **Building muscle**

For courses of treatment are effective increased muscle mass by 16%

#### Reducing fat

Four courses of treatment are effective-reduced fat by 21%

#### Relaxed muscle

Reshape muscle line.beauty outside and health inside