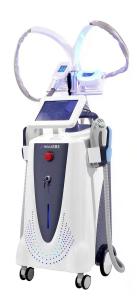

## -- EMS Body Sculpting + Cryolipolyse

Model: CB-1505A

### **Product Description**

### **Technical Specifications**

| Product Name       | EMS Body Sculpting + Cryolipolyse Machine        |
|--------------------|--------------------------------------------------|
| Model              | CB-1505A                                         |
| Operation System   | High Intensity Focused Electro-Magnetic          |
| Magnetic intensity | Magnetic intensity                               |
| Cooling system     | AIR/Water                                        |
| Treated area       | ABS, Buttocks, Arms, Thighs, Shoulder, Leg, Back |
| Voltage            | AC110V/220V 50-60Hz                              |