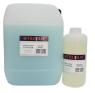

# **Related Consumables & Accessories:**

Cut Off Wheels

Diamond Waferiog Blades

**Cutting Coolant** 

Vertical Clamp-60

**Customized Vise** 

Fast Lock Vise

Unite: mm

# **Cutting Coolant:**

| 01.07.810/820 | TJ 1220 Cutting Coolant | 1L/5L |  |
|---------------|-------------------------|-------|--|
| 01.07.857/860 | TJ 1410 Cutting Coolant | 1L/5L |  |
|               |                         |       |  |