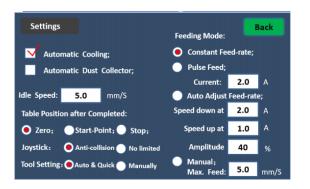

Constant cutting: for easy cutting sample in quick cutting.

Pulsing cutting: for easy surface burning sample.

Speed automatic adjustment cutting: adjust the cutting speed automatically which can improve the cutting quality and protect the Motor.

Manual cutting: the speed can be setting in control speed.