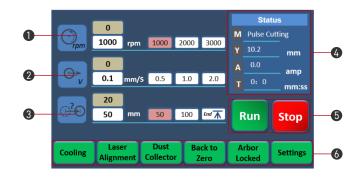

# **Control Panel Introduction:**

1 Blade speed

2 Feed rate

3 The travel of the table 4 Current parameters display

**5** Start & stop button

6 Other buttons