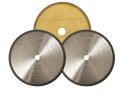

# **Related Consumables & Accessories:**

Cut Off Wheels

Diamond Waferiog Blades

**Cutting Coolant** 

Vertical Clamp-60

**Customized Vise** 

Fast Lock Vise

Unite: mm

# Diamond Wafering Blades:

| 01.03.551 | DP Diamond Plating Wafering Blade    | DP202210 | 200*22.0*1.0mm | 1PC |
|-----------|--------------------------------------|----------|----------------|-----|
| 01.04.656 | DR Diamond Resin Bond Wafering Blade | DR201310 | 200*22.0*1.0mm | 1PC |
| 01.05.748 | DM Diamond Metal Bond Wafering Blade | DM202210 | 200*22.0*1.0mm | 1PC |

# **CBN** Wafering Blades:

| 01.06.950 | CBN-R CBN Resin Bond Wafering Blades | CBN-R202210 | 200*22.0*1.0mm | 1PC |
|-----------|--------------------------------------|-------------|----------------|-----|
| 01.10.950 | CBN-M CBN Metal Bond Wafering Blades | CBN-M202210 | 200*22.0*1.0mm | 1PC |