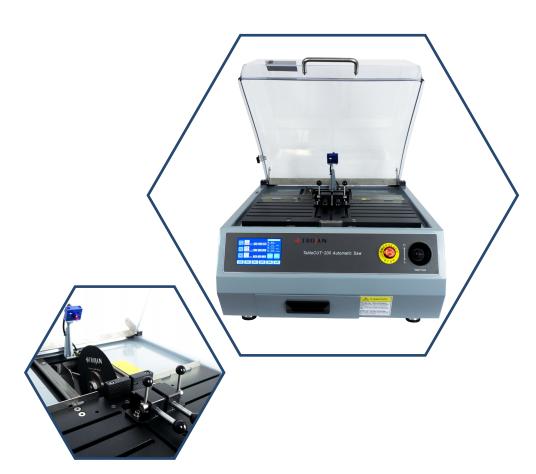

# TableCUT-200 Automatic Precision Cut-off Machine

TableCUT-200 is a manual-auto precision cut-off machine which equipped with a variety of fixtures that can cut irregular-shaped workpieces, suitable for various metal materials, PCB circuit boards, semiconductors, crystals, ceramics, quartz glass and petrographic samples, etc. It is one of the necessary equipment for sample preparation in the laboratories of factories, R&D Institute and college.

## **Features:**

- Equipped with 7" touch screen, program control cutting process, easy to operation;
- The cutting speed is precisely adjustable from 0.01-5mm/s;
- The speed of the cut-off blade is adjustable from 500-3000rpm, with speed pre-set buttons;
- Laser alignment which can locate the cutting routine precisely, quick clamping the fixture;
- Auto quick find the origin in idle speed, saving cutting time;
- Dry & wet cutting method, the whole machine is simple and beautiful in hidden cooling system;
- A variety of fixtures has equipped which can cut irregular-shaped workpieces, automatic fixtures is optional;
- Overload protection & 4 cutting modes to ensure perfect cutting results.