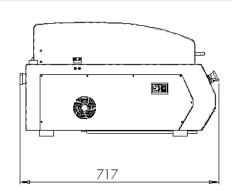

# **Technical Specifications:**

| Model        |                   | TableCUT-200                                   |  |  |
|--------------|-------------------|------------------------------------------------|--|--|
|              | Speed             | 500-3000rpm                                    |  |  |
| Wheel        | Diameter          | Ф200mm                                         |  |  |
|              | Arbor             | Ф22mm                                          |  |  |
|              | Voltage/Frequency | 220V/50Hz                                      |  |  |
| Flectrical   | Voltage Power     | 1.5KW                                          |  |  |
| Licotrical   | Touch Screen      | 5 inch                                         |  |  |
|              | Y-axis Feeding    | Manual movement via joystick or automatic feed |  |  |
| Cutting      | Dimeter           | Ф50mm                                          |  |  |
| Capacity     | Square            | 50x126mm                                       |  |  |
| T            | Dimension(WxD)    | 465x270mm                                      |  |  |
| Table        | Teavel            | 260mm                                          |  |  |
| Cooling Tank | Capacity          | 5L                                             |  |  |
| Weight       |                   | 63kg                                           |  |  |

# Dimension Figure

www.trojanworld.com Discover the truth of material