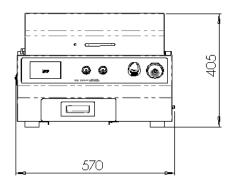

# **Technical Specifications:**

| Model        |                   | TableCUT-200                                   |  |  |
|--------------|-------------------|------------------------------------------------|--|--|
|              | Speed             | 500-3000rpm                                    |  |  |
| Wheel        | Diameter          | Ф200mm                                         |  |  |
|              | Arbor             | Ф22mm                                          |  |  |
|              | Voltage/Frequency | 220V/50Hz                                      |  |  |
| Flectrical   | Voltage Power     | 1.5KW                                          |  |  |
| Licotrical   | Touch Screen      | 5 inch                                         |  |  |
|              | Y-axis Feeding    | Manual movement via joystick or automatic feed |  |  |
| Cutting      | Dimeter           | Ф50mm                                          |  |  |
| Capacity     | Square            | 50x126mm                                       |  |  |
| T            | Dimension(WxD)    | 465x270mm                                      |  |  |
| Table        | Teavel            | 260mm                                          |  |  |
| Cooling Tank | Capacity          | 5L                                             |  |  |
| Weight       |                   | 63kg                                           |  |  |

# Dimension Figure

www.trojanworld.com Discover the truth of material