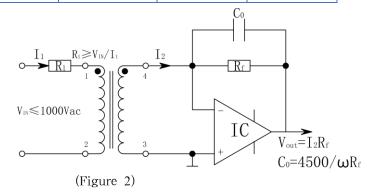

IC method (as shown in Figure 2)

| Product model | Rated primary | Product model | I and uninteres      | Linear range   | Nonlinearity(5%~120%) |                 |
|---------------|---------------|---------------|----------------------|----------------|-----------------------|-----------------|
|               | current       | current       | Load resistance      |                | ratio error (%)       | angle error (') |
| TYPT-H01CT    | 2mA/2mA       | ≤ 1/2 times 3 |                      | 0~1000V/0~10mA | <b>≤</b> 0.1          | <b>≤</b> 15     |
| 1111 110101   | 211111/211111 |               | power supply voltage |                | ₹0.1                  | <b>~</b> 13     |