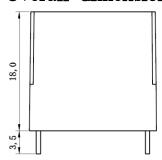

## TYPT-H01CT

#### Product features

- Welded and installed on the circuit board;
- > Good mechanical and environmental resistance.
- > Small size, beautiful appearance and high precision;
- Fully enclosed potting, strong voltage isolation ability;

# TYPT - HOICT pd / 地 市主子

#### Overall dimension







#### Electrical characteristics

- Maximum voltage of equipment: 0.72kV
- Working frequency: 50Hz~60Hz
- Working temperature: -40 °C ~+85 °C
- ➤ Relative humidity: ≤ 90% at 40°C
- Atmospheric pressure: 860~1060mbar (650~800mmHg)
- Power frequency withstand voltage: 4000V/1mA/1min(50Hz)
- Insulation resistance: DC500V/1000m $\Omega$ /min
- ➤ Insulation Class: Class F (155°C)
- Flame retardancy: Conform to ul94-vo level

### Technical parameter

19, 2

同越电子

Resistance method (as shown in Figure 1)

|  | Product model | Rated primary | Product model    | Load resistance | Linear range   | Nonlinearity(5%~120%) |                 |
|--|---------------|---------------|------------------|-----------------|----------------|-----------------------|-----------------|
|  |               | curr