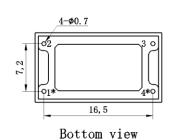

## TYPT-H01CT

#### Product features

- Welded and installed on the circuit board;
- > Good mechanical and environmental resistance.
- > Small size, beautiful appearance and high precision;
- Fully enclosed potting, strong voltage isolation ability;

# TYPT - HOICT pd / 地 市主子

#### Overall dimension







#### Electrical characteristics

- Maximum voltage of equipment: 0.72kV
- Working frequency: 50Hz~60Hz
- Working temperature: -40 °C ~+85 °C
- ➤ Relative humidity: ≤ 90% at 40°C
- Atmospheric pressure: 860~1060mbar (650~800mmHg)
- Power frequency withstand voltage: 4000V/1mA/1min(50Hz)
- Insulation resistance: DC500V/1000m $\Omega$ /min
- ➤ Insulation Class: Class F (155°C)
- Flame retardancy: Conform to ul94-vo level

### Technical parameter

19, 2

同越电子

Resistance method (as shown in Figure 1)

|  | Product model | Rated primary | Product model    | Load resistance | Linear range   | Nonlinearity(5%~120%) |                 |
|--|---------------|---------------|------------------|-----------------|----------------|-----------------------|-----------------|
|  |               | curren