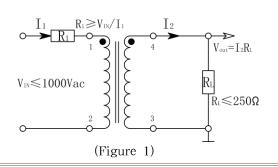

### Technical parameter

19, 2

同越电子

Resistance method (as shown in Figure 1)

|  | Product model | Rated primary | Product model    | Load resistance | Linear range   | Nonlinearity(5%~120%) |                 |
|--|---------------|---------------|------------------|-----------------|----------------|-----------------------|-----------------|
|  |               | current       | current          |                 |                | ratio error (%)       | angle error (′) |
|  | ТҮРТ-Н01СТ    | 2mA/2mA       | <b>≤</b> 1000Vac | 50Ω             | 0~1000V/0~10mA | €0.2                  | €30             |