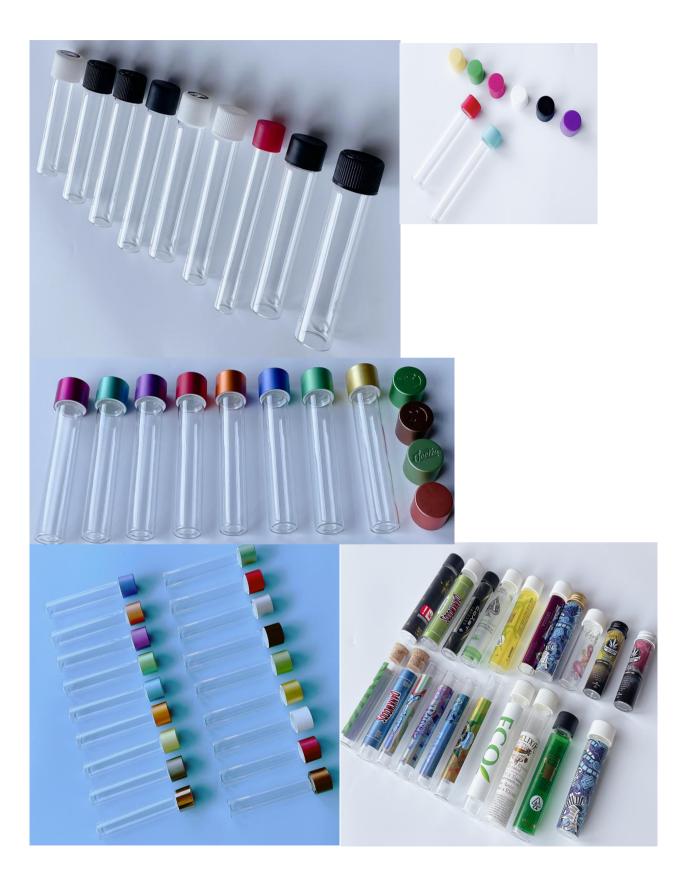

| Code  | Product Name                                              | Material       | Dia (mm)                 | Length(mm)                          |
|-------|-----------------------------------------------------------|----------------|--------------------------|-------------------------------------|
| OFY-E | Glass Tube<br>with<br>Cork/Metal<br>Cap/Childproof<br>cap | Grade<br>Glass | 10mm                     | From 40mm to 300mm                  |
|       |                                                           |                | 12mm                     |                                     |
|       |                                                           |                | 13mm                     |                                     |
|       |                                                           |                | 14mm                     |                                     |
|       |                                                           |                | 15mm                     |                                     |
|       |                                                           |                | 16mm                     |                                     |
|       |                                                           |                | 18mm                     |                                     |
|       |                                                           |                | 20mm                     |                                     |
|       |                                                           |                | 22mm                     |                                     |
|       |                                                           |                | 24mm                     |                                     |
|       |                                                           |                | 25mm                     |                                     |
|       |                                                           |                | 27mm                     |                                     |
|       |                                                           |                | 28mm                     |                                     |
|       |                                                           |                | 30mm                     |                                     |
|       | Glass tube                                                |                | 18x126/                  | 20x60/ 20x80/ 20x85/ 20x100,20x110/ |
|       | with Childproof                                           |                | 20x11                    | 5/ 20x116/ 20x120/ 22*120,22x115/   |
|       | cap popular                                               |                | 22x116/ 22x135/24*115/24 |                                     |
|       | size                                                      |                | *                        | 116/24*120/27*120/30*150mm          |

## Note:

1. We can customized any sizes according to customer's requirements without extra charge. And we aso can supply free samples.

2. We can also customized colors, logos, labels and so on.

3. Tubes can do round bottom or flat bottom. Cork has Natural and Synthetic.

4. Tubes can be used to package pre roll, flower, candy, tea and so on.