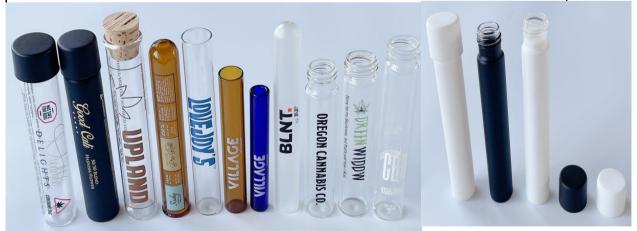

| Code  | Product Name                                              | Material       | Dia (mm)                 | Length(mm)                          |
|-------|-----------------------------------------------------------|----------------|--------------------------|-------------------------------------|
| OFY-E | Glass Tube<br>with<br>Cork/Metal<br>Cap/Childproof<br>cap | Grade<br>Glass | 10mm                     | From 40mm to 300mm                  |
|       |                                                           |                | 12mm                     |                                     |
|       |                                                           |                | 13mm                     |                                     |
|       |                                                           |                | 14mm                     |                                     |
|       |                                                           |                | 15mm                     |                                     |
|       |                                                           |                | 16mm                     |                                     |
|       |                                                           |                | 18mm                     |                                     |
|       |                                                           |                | 20mm                     |                                     |
|       |                                                           |                | 22mm                     |                                     |
|       |                                                           |                | 24mm                     |                                     |
|       |                                                           |                | 25mm                     |                                     |
|       |                                                           |                | 27mm                     |                                     |
|       |                                                           |                | 28mm                     |                                     |
|       |                                                           |                | 30mm                     |                                     |
|       | Glass tube                                                |                | 18x126/                  | 20x60/ 20x80/ 20x85/ 20x100,20x110/ |
|       | with Childproof                                           |                | 20x11                    | 5/ 20x116/ 20x120/ 22*120,22x115/   |
|       | cap popular                                               |                | 22x116/ 22x135/24*115/24 |                                     |
|       | size                                                      |                | *                        | 116/24*120/27*120/30*150mm          |

## Note:

1. We can customized any sizes according to customer's requirements without extra charge. And we aso can supply free samples.

2. We can also customized colors, logos, labels and so on.

3. Tubes can do round bottom or flat bottom. Cork has Natural and Synthetic.

4. Tubes can be used to package pre roll, flower, candy, tea and so on.