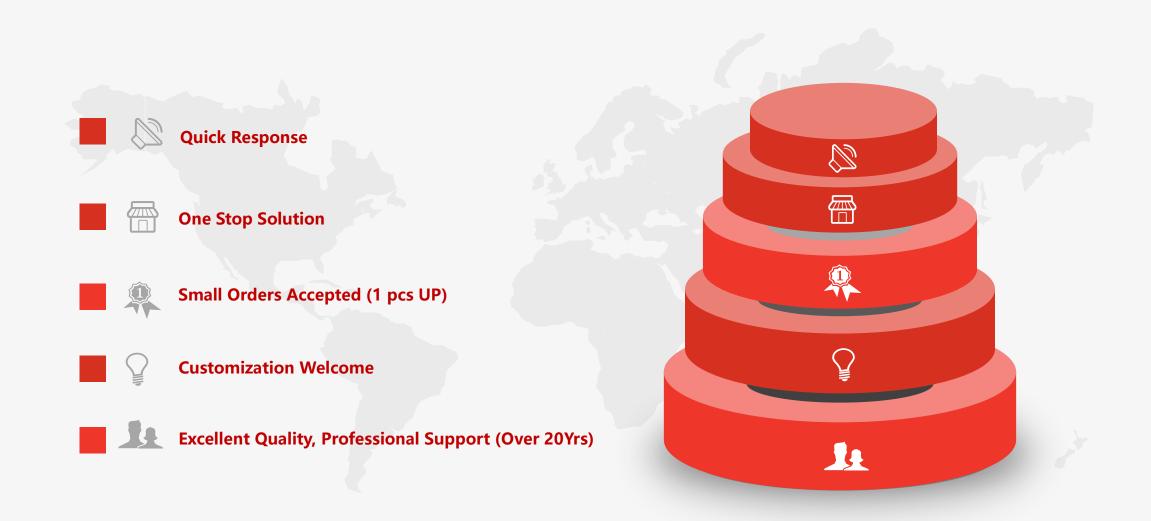

**Geliability testing lab.**





## رنان Reliability testing lab.



### Test can be conducted on Material: Jacket

- 1. RoHS
- 2. Overall Diameter of Jacket
- 3. Cross sectional area of Jacket
- 4. Min. thickness of Jacket
- 5. Avg. thickness of Jacket
- 6. Flame Test VW-1

### **Test can be conducted on Material: Insulations**

- 1. RoHS
- 2. Overall Diameter of insulation
- 3. Cross sectional area of insulation
- 4. Min .thickness of insulation
- 5. Avg .thickness of insulation
- 6. Distance between conductor
- 7. Thickness after separation
- 8. Cold Bend test

### Test can be conducted on Material : Conductor

- 1. RoHS
- 2. Heat Shock test
- 3. Deformation test
- 4. Dielectric test
- 5. Insulation resistance test
- 6. Tight of conductor
- 7. Elongation
- 8. Tensile strength













# Thank you for watching!

#### **Contact information:**

Dongguan SUM WAI Electronics Co Ltd., Addr:No.4 Pu Jiang RD, Da Ning District Humen Town, Dongguan City, Guangdong Province,PRC,. Wechat : shawcstsai Email: swcstsai@163.com / shawn@xt-cables.com Tel: 86-134-5060-6052 / 86-134-8008-9141