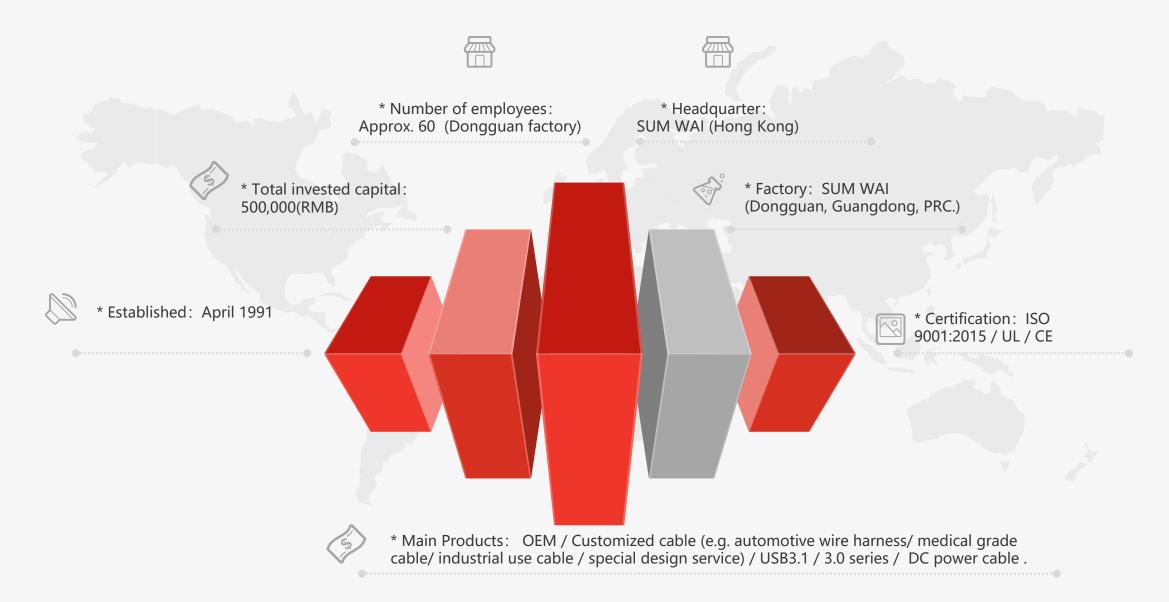

Hong Kong Sum Wai Electrical Co., Ltd Dongguan Sum Wai Electronic Co., Ltd







## CONTENTS





### **Products & Application**





### Why Choose us

























## Automotive Wire Harness





















## Automotive Wire Harness











### **Consumer Electronics**

exhibition



#### USB 3.0 to SATA III HDD



































## **Production equipments**

### List of equipments:

- ✓ Automatic wire cutting machine x 6 sets
- ✓ Automatic stripping + tinning machine x 4 sets
- ✓ Automatic soldering machine x 6 sets
- ✓ Automatic crimping machine x 4 sets
- ✓ High frequency soldering machine x 2 sets
- ✓ 1.5T-2.5T vertical injection machine x 16 sets
- ✓ Cable winding machine x 8 sets
- ✓ Universal cable testing machines x 8 sets
- ✓ UL standard laboratory x 1 room









### **Assembly line: Dongguan factory**

DC workshop : 8 Lines



We believe the concept of "Quality is determined within manufacturing