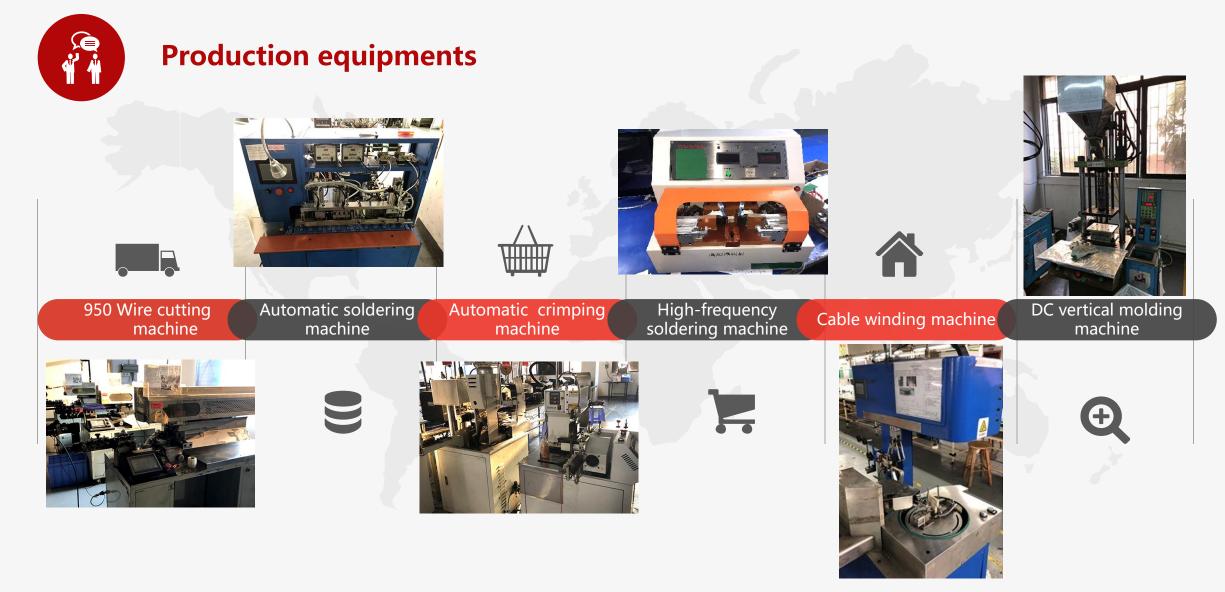

## **Production equipments**

### List of equipments:

- ✓ Automatic wire cutting machine x 6 sets
- ✓ Automatic stripping + tinning machine x 4 sets
- ✓ Automatic soldering machine x 6 sets
- ✓ Automatic crimping machine x 4 sets
- ✓ High frequency soldering machine x 2 sets
- ✓ 1.5T-2.5T vertical injection machine x 16 sets
- ✓ Cable winding machine x 8 sets
- ✓ Universal cable testing machines x 8 sets
- ✓ UL standard laboratory x 1 room