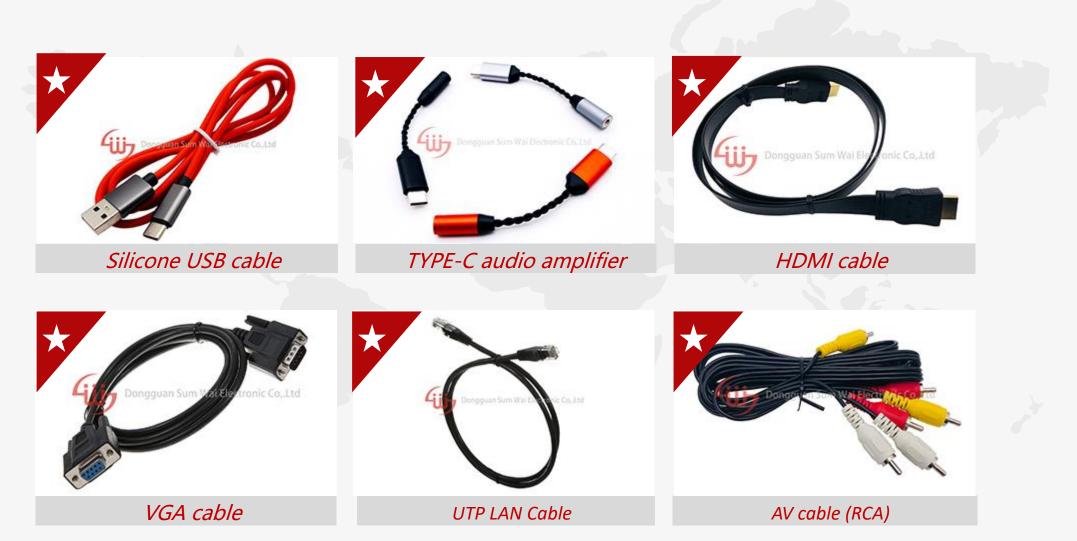

Hong Kong Sum Wai Electrical Co., Ltd Dongguan Sum Wai Electronic Co., Ltd







## CONTENTS





### **Products & Application**





### Why Choose us

























## Automotive Wire Harness





















## Automotive Wire Harness











### **Consumer Electronics**

exhibition



#### USB 3.0 to SATA III HDD



































## **Production equipments**

### List of equipments:

- ✓ Automatic wire cutting machine x 6 sets
- ✓ Automatic stripping + tinning machine x 4 sets
- ✓ Automatic soldering machine x 6 sets
- ✓ Automatic crimping machine x 4 sets
- ✓ High frequency soldering machine x 2 sets
- ✓ 1.5T-2.5T vertical injection machine x 16 sets
- ✓ Cable winding machine x 8 sets
- ✓ Universal cable testing machines x 8 sets
- ✓ UL standard laboratory x 1 room









### **Assembly line: Dongguan factory**

DC workshop : 8 Lines



We believe the concept of "Quality is determined within manufacturing processes".Thus, we guarantee every steps are following the SOP & SIP strictly.



Front process area



Vertical injection area



Assembly lines







## **Geliability testing lab