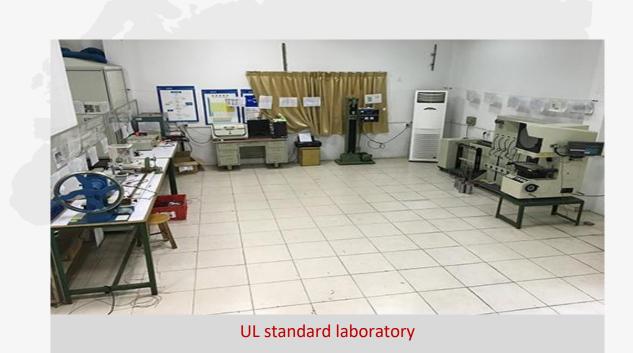

### List of equipments:

- ✓ Automatic wire cutting machine x 6 sets
- ✓ Automatic stripping + tinning machine x 4 sets
- ✓ Automatic soldering machine x 6 sets
- ✓ Automatic crimping machine x 4 sets
- ✓ High frequency soldering machine x 2 sets
- ✓ 1.5T-2.5T vertical injection machine x 16 sets
- ✓ Cable winding machine x 8 sets
- ✓ Universal cable testing machines x 8 sets
- ✓ UL standard laboratory x 1 room