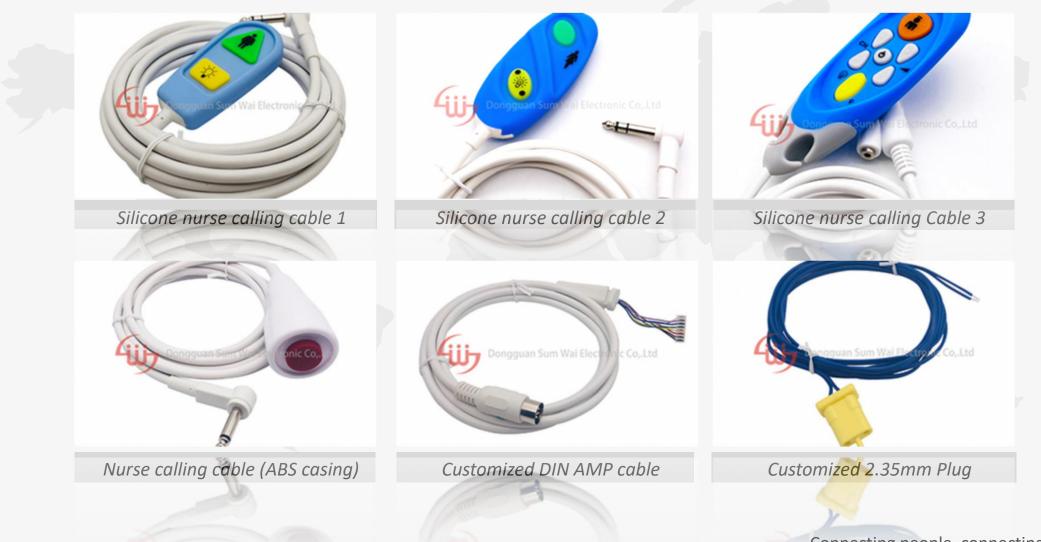

Hong Kong Sum Wai Electrical Co., Ltd Dongguan Sum Wai Electronic Co., Ltd







## CONTENTS





### **Products & Application**





### Why Choose us

























## Automotive Wire Harness





















## Automotive Wire Harness











### **Consumer Electronics**

exhibition



#### USB 3.0 to SATA III HDD



































## **Production equipments**

### List of equipments:

- ✓ Automatic wire cutting machine x 6 sets
- ✓ Automatic stripping + tinning machine x 4 sets
- ✓ Automatic soldering machine x 6 sets
- ✓ Automatic crimping machine x 4 sets
- ✓ High frequency soldering machine x 2 sets
- ✓ 1.5T-2.5T vertical injection machine x 16 sets
- ✓ Cable winding machine x 8 sets
- ✓ Universal cable testing machines x 8 sets
- ✓ UL standard laboratory x 1 room









### **Assembly line: Dongguan factory**

DC workshop : 8 Lines



We believe the concept of "Quality is determined within manufacturing processes".Thus, we guarantee every steps are following the SOP & SIP strictly.



Front process area



Vertical injection area



Assembly lines







## **Geliability testing lab.**





Two