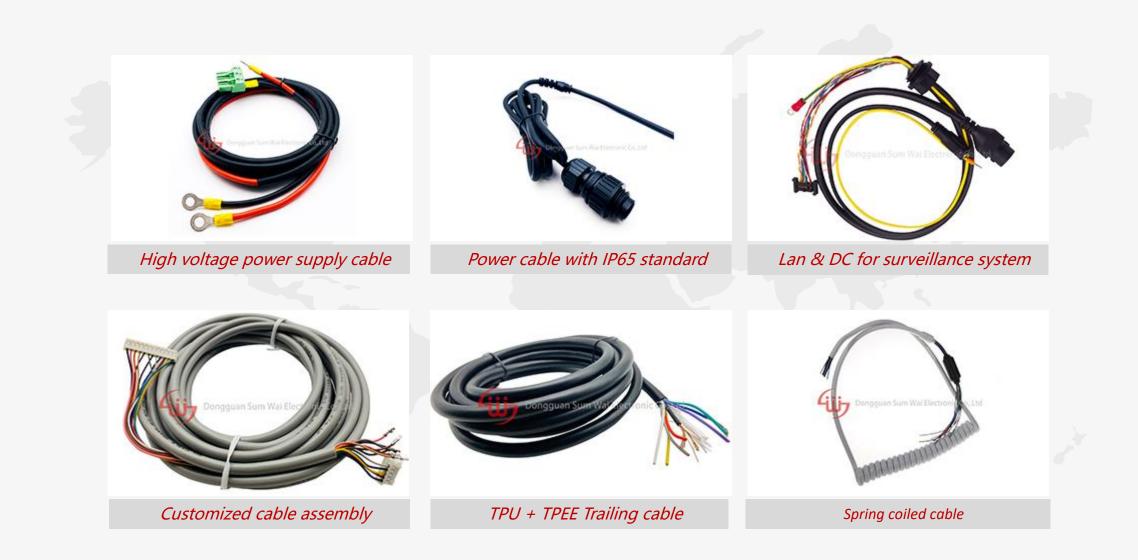

Hong Kong Sum Wai Electrical Co., Ltd Dongguan Sum Wai Electronic Co., Ltd







## CONTENTS





### **Products & Application**





### Why Choose us

























## Automotive Wire Harness





















## Automotive Wire Harness











### **Consumer Electronics**

exhibition



#### USB 3.0 to SATA III HDD



































## **Production equipments**

### List of equipments:

- ✓ Automatic wire cutting machine x 6 sets
- ✓ Automatic stripping + tinning machine x 4 sets
- ✓ Automatic soldering machine x 6 sets
- ✓ Automatic crimping machine x 4 sets
- ✓ High frequency soldering machine x 2 sets
- ✓ 1.5T-2.5T vertical injection machine x 16 sets
- ✓ Cable winding machine x 8 sets
- ✓ Universal cable testing machines x 8 sets
- ✓ UL standard laboratory x 1 room









### **Assembly line: Dongguan factory**

DC workshop : 8 Lines



We believe the concept of "Quality is determined within manufacturing processes".Thus, we guarantee every steps are following the SOP & SIP strictly.



Front process area



Vertical injection area



Assembly lines







## **Geliability testing lab.**