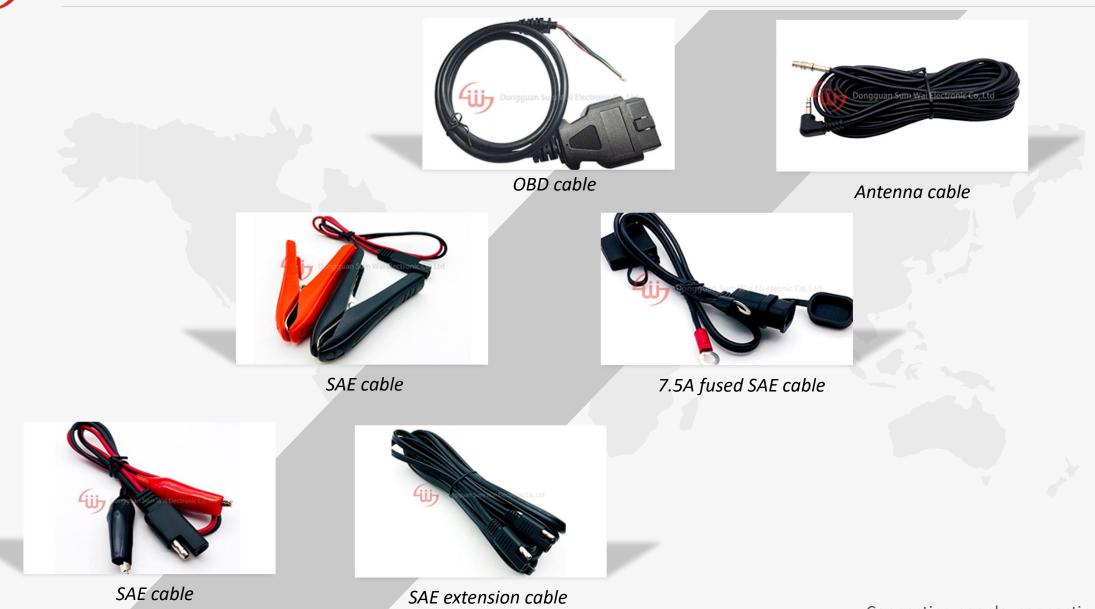

Hong Kong Sum Wai Electrical Co., Ltd Dongguan Sum Wai Electronic Co., Ltd







## CONTENTS





### **Products & Application**





### Why Choose us

























## Automotive Wire Harness





















## Automotive Wire Harness











### **Consumer Electronics**

exhibition



#### USB 3.0 to SATA III HDD



































## **Production equipments**

### List of equipments:

- ✓ Automatic wire cutting machine x 6 sets
- ✓ Automatic stripping + tinning machine x 4 sets
- ✓ Automatic soldering machine x 6 sets
- ✓ Automatic crimping machine x 4 sets
- ✓ High frequency soldering machine x 2 sets
- ✓ 1.5T-2.5T vertical injection machine x 16 sets
- ✓ Cable winding machine x 8 sets
- ✓ Universal cable testing machines x 8 sets
- ✓ UL standard laboratory x 1 room









### **Assembly line: Dongguan factory**

DC workshop : 8 Lines



We believe the concept of "Quality is determined within manufacturing processes".Thus, we guarantee every steps are following the SOP & SIP strictly.



Front proce