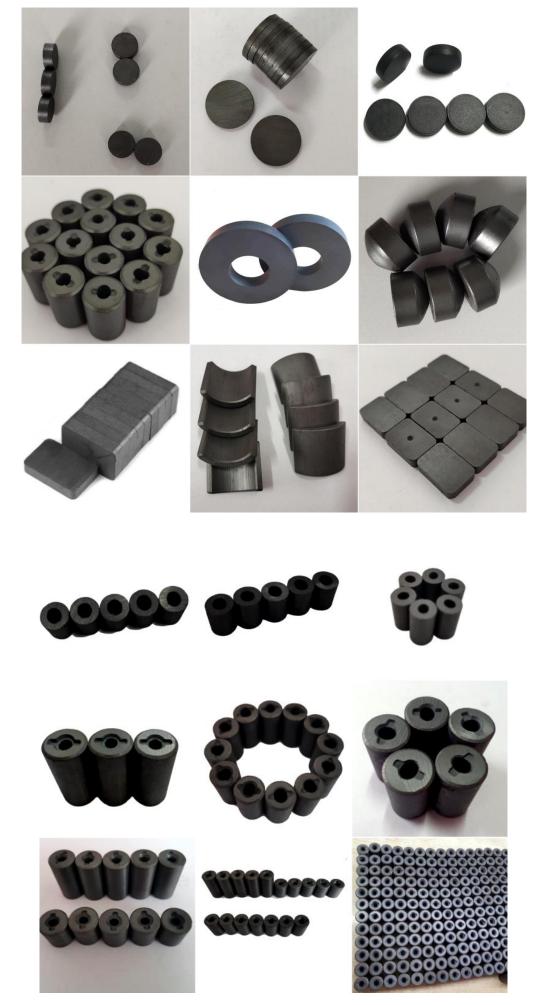

## **Our Products**

## Ferrite Magnets:

Ferrite magnets are more commonly referred to as ceramic magnets. They are obtained from iron oxides and from strontium or barium carbonate: these raw materials are generous on Earth, so availability of ferrite is rather high.

Due to their ceramic nature, ferrite magnets are very hard and brittle. Special machining techniques must be utilized for these magnets. Ceramic or ferrite magnets come in discs, cylinders, rings, blocks and arcs and are charcoal grey.