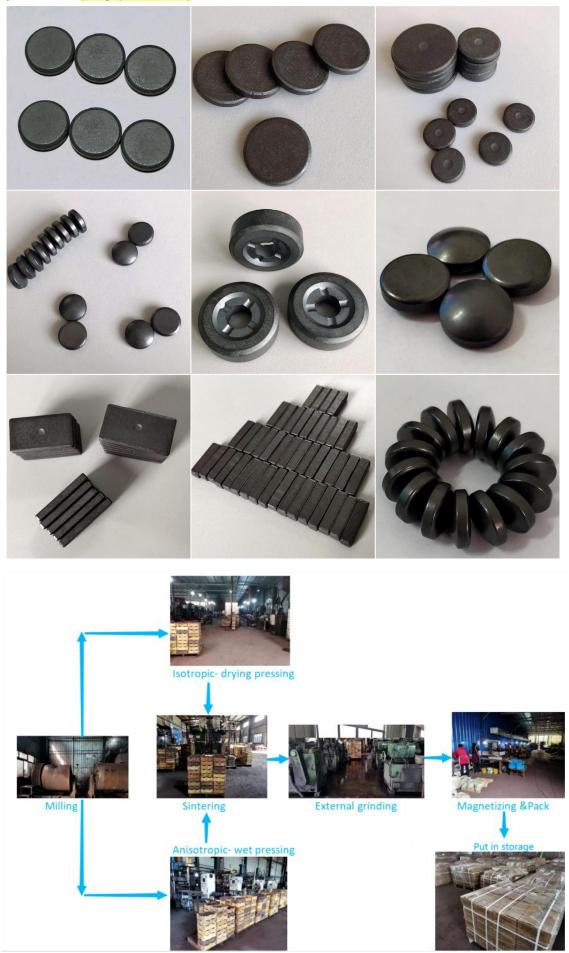

## **Our Products**

## Ferrite Magnets:

Ferrite magnets are more commonly referred to as ceramic magnets. They are obtained from iron oxides and from strontium or barium carbonate: these raw materials are generous on Earth, so availability of ferrite is rather high.

Due to their ceramic nature, ferrite magnets are very hard and brittle. Special machining techniques must be utilized for these magnets. Ceramic or ferrite magnets come in discs, cylinders, rings, blocks and arcs and are charcoal grey.