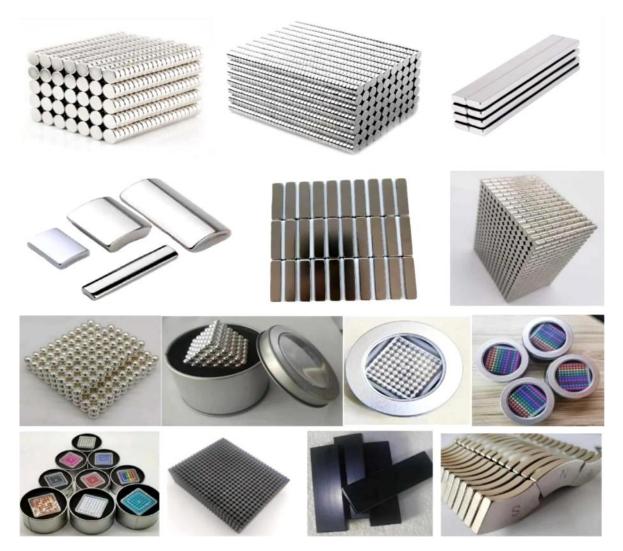

## **Our Products**

## Neodymium Magnets (NdFeb magnets):

Neodymium magnets (NdFeB), are high-performance permanent magnets constructed from an alloy of neodymium, iron and boron. They are a member of the rare earth magnet family, and are well known for being the strongest magnets in the world.

Neodymium magnets are easily formed into various sizes such as blocks, discs, rings, arcs, spheres, triangles, trapezoids, and widely used in many fields such as magnets for aviation, electronics, auto industry, instruments, meters, machine and medical instruments.