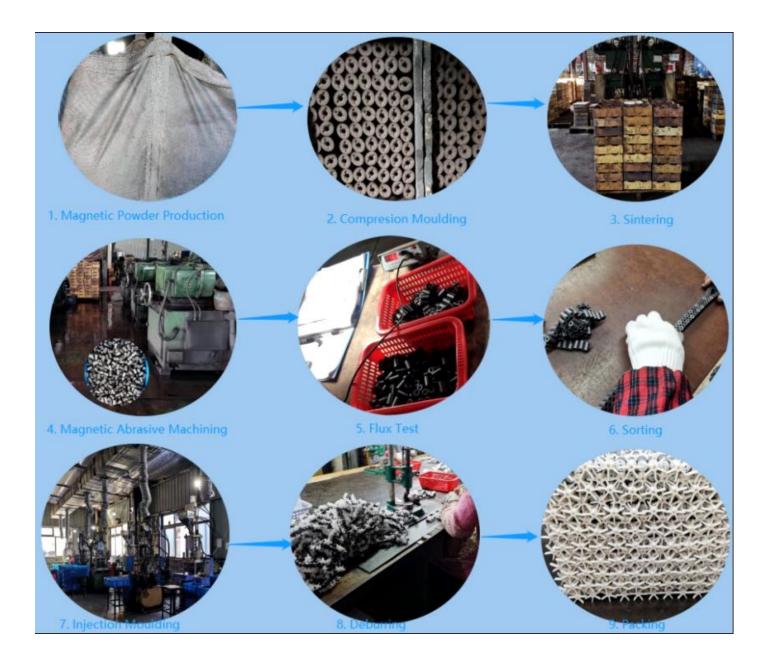

## **Production Flow**

We are the first to adopt molding hydraulic press with PLC full-automatic control in the industry, which solves the problems of unbalanced magnetization and inconsistent density. It increases the output of single machine by more than 80% and the qualified rate of products by 10%.

Our grinding equipment (such as cylindrical grinding,end face grinding,chamfering, etc.) are integrated operation control,they are independently developed.

Now, our factory has transferred from manpower to automation to ensuring high productivity and stable product quality.