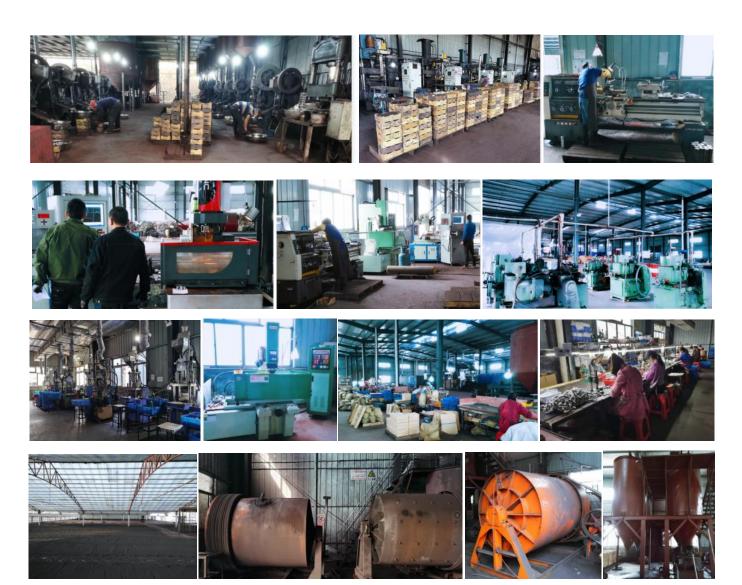

## **Production Flow**

We are the first to adopt molding hydraulic press with PLC full-automatic control in the industry, which solves the problems of unbalanced magnetization and inconsistent density. It increases the output of single machine by more than 80% and the qualified rate of products by 10%.

Our grinding equipment (such as cylindrical grinding,end face grinding,chamfering, etc.) are integrated operation control,they are independently developed.

Now, our factory has transferred from manpower to automation to ensuring high productivity and stable product quality.