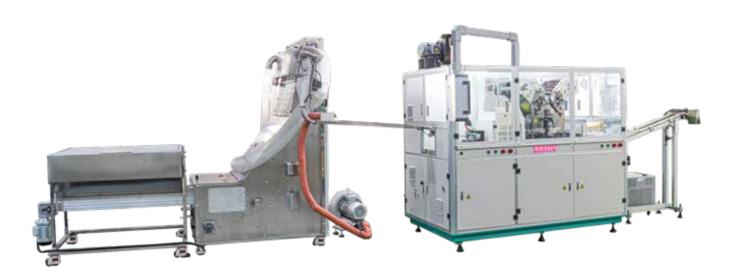

## Plastic Bottle Cap Automatic UV Offset Printing Machine

#### **Machine Features**

- · The machine is suitable for printing UV inks of various colors on the top of plastic bottle caps.
- Optional 1-4 color variable speed printing system, accurate color registration.
- The machine adopts well-known brand electrical components, easy-to-use touch screen and PLC control system, with reliable performance.
- · The machine can be connected with cap making machine, cap slitting machine and quality inspection machine.

# **Optional Configuration**

- Unscrambling & feeding machine.
- Cap slitting machine
- LED-UV curing system.

- Plasma surface treatment function.
- · Quality inspection machine.

#### **Technical Parameters**

| Machine Model        | SO2168                  | SO3248                  | SO4328                  |
|----------------------|-------------------------|-------------------------|-------------------------|
| Printing Speed       | Up to 1600pcs/min       | Up to 2400pcs/min       | Up to 3200pcs/min       |
| Bottle Caps Diameter | 28-38mm                 | 28-38mm                 | 28-38mm                 |
| Printing Diameter    | Less than 35mm          | Less than 35mm          | Less than 35mm          |
| Printing Color       | Available in 1-4 colors | Available in 1-4 colors | Available in 1-4 colors |