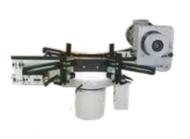

# Plastic cap(3 camera to 7 camera) closure inspection machine

#### **Machine Features**

- The product design is compact and beautiful, stable and reliable, with long service life.
- The design of 100% rejection is very effectively and reduce the risk of the final bad products.
- The unique design of the cap spacer feeder can effectively reduce the maintenance cost.
- System configration 7 GIGE cameras, special design LED light and JW inspection system.

Basler camera Side wall camera checking

ght JW cap spacer