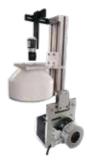

# Plastic cap(3 camera to 7 camera) closure inspection machine

#### **Machine Features**

- The product design is compact and beautiful, stable and reliable, with long service life.
- The design of 100% rejection is very effectively and reduce the risk of the final bad products.
- The unique design of the cap spacer feeder can effectively reduce the maintenance cost.
- System configration 7 GIGE cameras, special design LED light and JW inspection system.

Basler camera Side wall camera checking

ght JW cap spacer