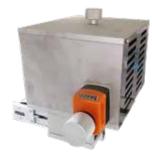

# **SO Series**

## Plastic Bottle Cap Automatic UV Offset Printing Machine

#### **Machine Features**

- · The machine is suitable for printing UV inks of various colors on the top of plastic bottle caps.
- Optional 1-4 color variable speed printing system, accurate color registration.
- The machine adopts well-known brand electrical components, easy-to-use touch screen and PLC control system, with reliable performance.
- · The machine can be connected with cap making machine, cap slitting machine and quality inspection machine.