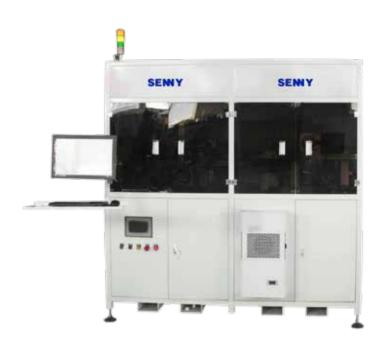

## **SOC007**

# Plastic cap(3 camera to 7 camera) closure inspection machine

#### **Machine Features**

- The product design is compact and beautiful, stable and reliable, with long service life.
- The design of 100% rejection is very effectively and reduce the risk of the final bad products.
- The unique design of the cap spacer feeder can effectively reduce the maintenance cost.
- System configration 7 GIGE cameras, special design LED light and JW inspection system.

### **Optional Configuration**

• 25MM fixed focus lens • pinhole lens • 360 degree lens

#### **Technical Parameters**

| Machine Model  | JWSH003-007     |
|----------------|-----------------|
| speed          | 3600 caps /Min  |
| Size           | 2000*800*2060MM |
| Power          | 6.5KW           |
| Compressed air | 0.5MP           |

Basler camera Side wall camera checking

ght JW cap spacer