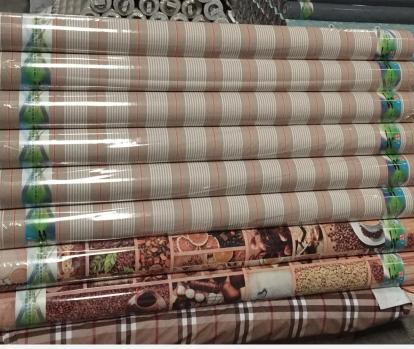

## PACKAGE

◆ 20M/Roll with paper tube, paper belt will be stick on the surface of tablecloth roll, then PVC film wrap outside, code label stick on the two sides.