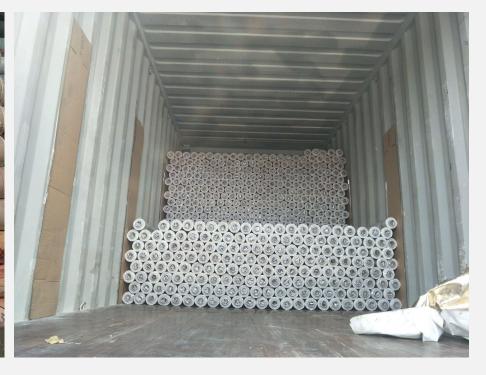

## PACKAGE

◆ 20M/Roll with paper tube, paper belt will be stick on the surface of tablecloth roll, then PVC film wrap outside, code label stick on the two sides.