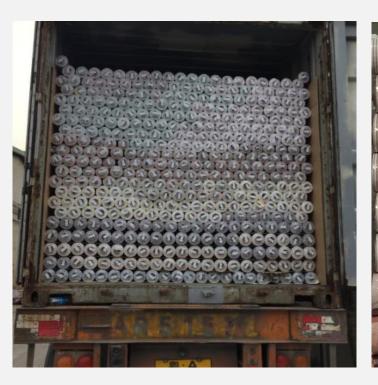

## PACKAGE

◆ 20M/Roll with paper tube, paper belt will be stick on the surface of tablecloth roll, then PVC film wrap outside, code label stick on the two sides.