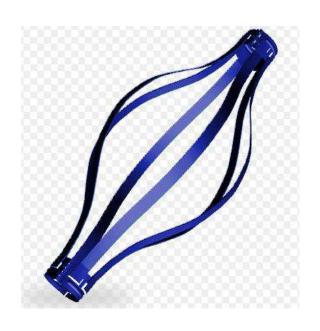

#### Centralizers

chris@zspetro.com

1,焊接式套管扶正器 Casing welded centralizer

2,编织式套管扶正器 Casing spring centralizer

### Different types –1

Roller centralizer

Solid rigid centralizer

Composite centralizer

### Different types--2

Positive type

Single piece centralizer

Bow hinged type

Centralizer for drill pipe