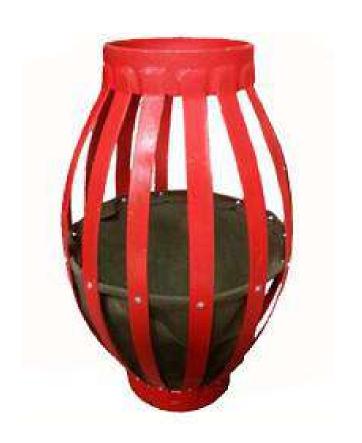

t collar, float shoe
- Reamer shoe/Guide shoe
- Centralizers and stop collars
- Cementing plug
- Stage collar

chris@zspetro.com

Cementing head











#### Float collar& Float shoe Shell







### Reamer Shoe/Guide Shoe





chris@zspetro.com

Reamer Shoe 划眼引鞋

Guide Shoe水泥引鞋



#### Centralizers



chris@zspetro.com

1,焊接式套管扶正器 Casing welded centralizer



2,编织式套管扶正器 Casing spring centralizer

### Different types –1











Roller centralizer

Solid rigid centralizer

Composite centralizer

### Different types--2











Positive type

Single piece centralizer

Bow hinged type

Centralizer for drill pipe

# **Stop Collar**







Slip On type

Hinged Type

### **Cementing Plug**







Non-Rotating Type

**Conventional Type** 

chris@zspetro.com

### **Cementing Basket**







### Stage collar









chris@zspetro.com

### **Cementing Head**









single plug type

Double Plugs type

Ultrahigh Pressure Type



### II. Casing & Tubing

- Casing
- Tubing
- Pup joint
- Coupling

### Casing

#### **Specification:**

4 1/2"~20"and 20"~30"is also available, details please contact us.

#### **Steel Grade:**

J55,K55,N80,L80,P110,C95,T95,P110,V150, 13Cr-80/110,28Cr-80/110

#### **Thread types:**

STC,LTC,BTC,TPCO series,Vam serie,Hydrill series, Hunting series,Tenaris series



### **Tubing**

Specification: 2"~4 1/2"

**Steel Grade:** 

J55,K55,N80,L80,P110,C95,T95,P110,V150,13Cr -80/110,28Cr-80/110

**Thread types:** EUE,NUE,TPCO series,Vam serie,Hydrill series, Hunting series,Tenaris series







#### OD:

1.9 to 20 inches nominal size OD

#### Lengths:

2,3,