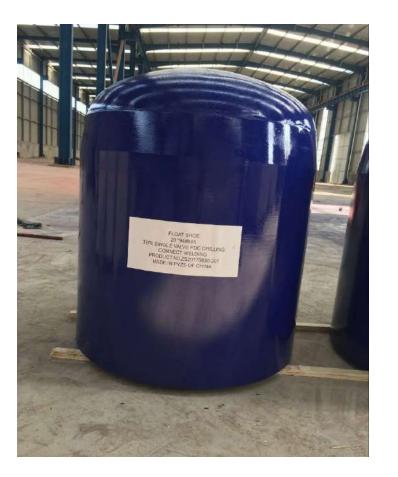

#### I. Cementing tools

- Float collar, float shoe
- Reamer shoe/Guide shoe
- Centralizers and stop collars
- Cementing plug
- Stage collar

chris@zspetro.com

Cementing head

#### Float collar& Float shoe Shell