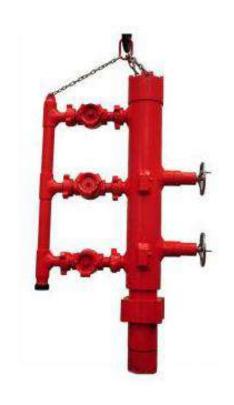

### **Cementing Head**

single plug type

Double Plugs type

Ultrahigh Pressure Type