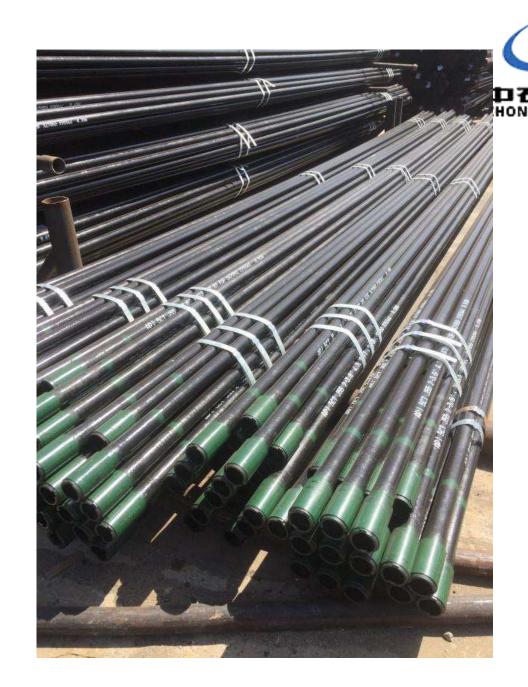

### **Tubing**

Specification: 2"~4 1/2"

**Steel Grade:** 

J55,K55,N80,L80,P110,C95,T95,P110,V150,13Cr -80/110,28Cr-80/110

**Thread types:** EUE,NUE,TPCO series,Vam serie,Hydrill series, Hunting series,Tenaris series

#### OD:

1.9 to 20 inches nominal size OD

#### Lengths:

2,3,4,6,8,10 12 ft (with other length s available upon request)

#### **Grades:**

J-55, N-80, N-80Q & T, L-80, P-110

#### **Connections:**

EUE, NUE, Buttress, STC and LTC.