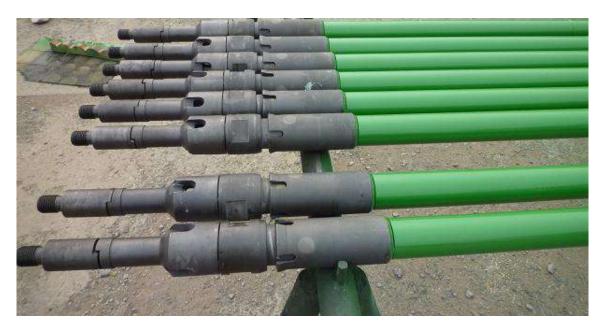

#### III. Surface pump

Tubing pump

THM series & THC series

Rod pump

RH series & RW series

- Accessories
- Special Pump
- Gas Anchor

#### RW series rod pump

- RWAM / RWAC / RWBM / RWBC
- Above 4 types rod pumps of thin wall are corresponding to RHAM / RHAC / RHBM/ RHBC, differences are as below:
  - 1. Wall thickness: Thickness of RW series is 3.175mm while the RH series is 6.5mm or so.
  - 2. Pump structure: RW series don not have extension coupling C31 while the RH series is on the contrary.
  - 3. Regard to tubing size, the diameter of RW series pump is allowed to be smaller than RH series, for example, if pump diameter is 44.5mm, the tubing size to RH series pump is min.2-7/8" while tubing size to RW series is min.2-3/8"