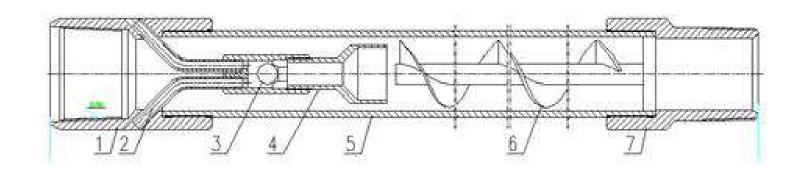

### GAS ANCHOR 螺旋气锚

1—up joint 2—exhaust pipe 3—Single valve 4—Gas collecting cover

5—outer tube 6—Spiral blade 7—bottom joint

The length is different with change of the gas and sand.