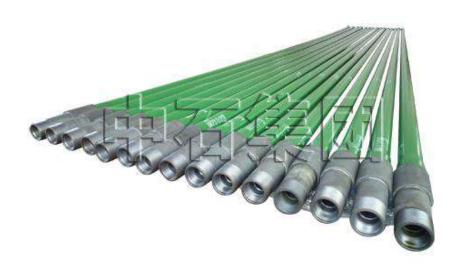

#### I. Cementing tools

- Float collar, float shoe
- Reamer shoe/Guide shoe
- Centralizers and stop collars
- Cementing plug
- Stage collar

chris@zspetro.com

Cementing head

#### Float collar& Float shoe Shell