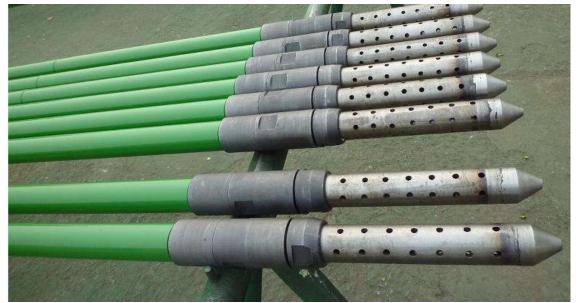

#### III. Surface pump

Tubing pump

THM series & THC series

Rod pump

RH series & RW series

- Accessories
- Special Pump
- Gas Anchor

#### RW series rod pump

- RWAM / RWAC / RWBM / RWBC
- Above 4 types rod pumps of thin wall are corresponding to RHAM / RHAC / RHBM/ RHBC, differences are as below:
  - 1. Wall thickness: Thickness of RW series is 3.175mm while the RH series is 6.5mm or so.
  - 2. Pump structure: RW series don not have extension coupling C31 while the RH series is on the contrary.
  - 3. Regard to tubing size, the diameter of RW series pump is allowed to be smaller than RH series, for example, if pump diameter is 44.5mm, the tubing size to RH series pump is min.2-7/8" while tubing size to RW series is min.2-3/8"