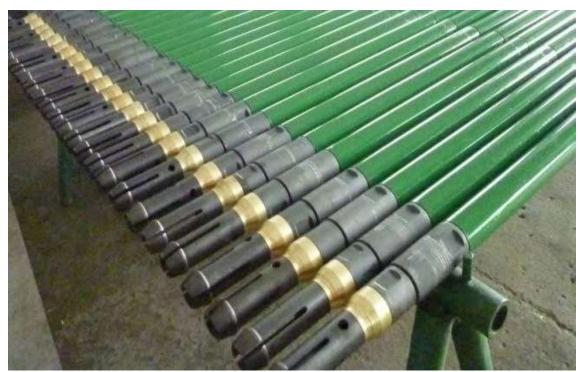

#### I. Cementing tools

- Float collar, float shoe
- Reamer shoe/Guide shoe
- Centralizers and stop collars
- Cementing plug
- Stage collar

chris@zspetro.com

Cementing head

### Reamer Shoe/Guide Shoe

chris@zspetro.com

Reamer Shoe 划眼引鞋

Guide Shoe水泥引鞋