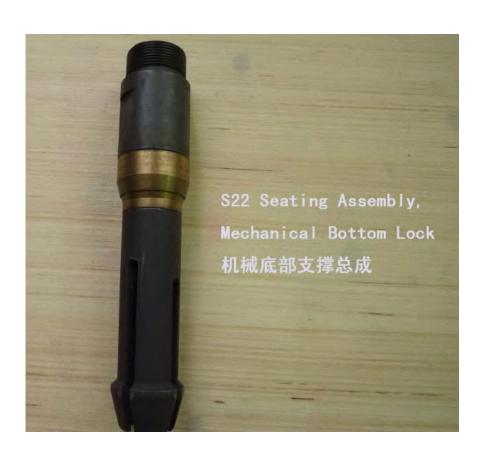

#### Sucker rod pump:

At current, there are 4 ways are mostly used to define the pump types:

1. As structure: tubing pump type and rod pump type

1. Supporting way: Mechanical supporting and cup supporting

2. Support location: Top supporting and bottom supporting

3. Wall thickness: Heavy wall and thin wall