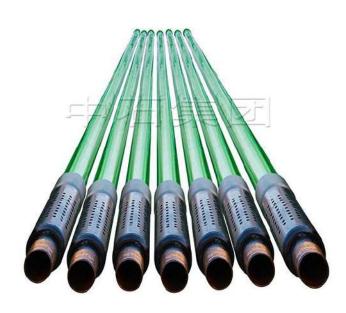

#### I. Cementing tools

- Float collar, float shoe
- Reamer shoe/Guide shoe
- Centralizers and stop collars
- Cementing plug
- Stage collar

chris@zspetro.com

Cementing head

#### Float collar& Float shoe Shell