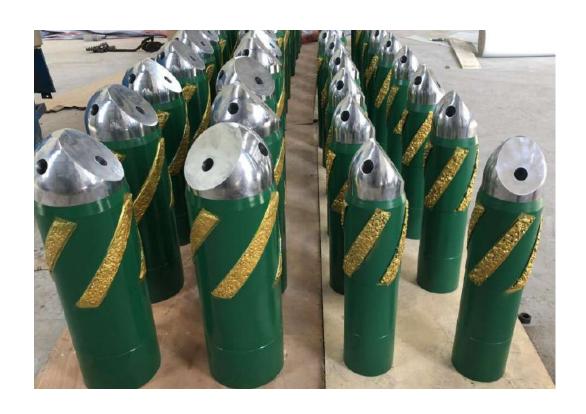

#### I. Cementing tools

- Float collar, float shoe
- Reamer shoe/Guide shoe
- Centralizers and stop collars
- Cementing plug
- Stage collar

chris@zspetro.com

Cementing head

### Reamer Shoe/Guide Shoe

chris@zspetro.com

Reamer Shoe 划眼引鞋

Guide Shoe水泥引鞋