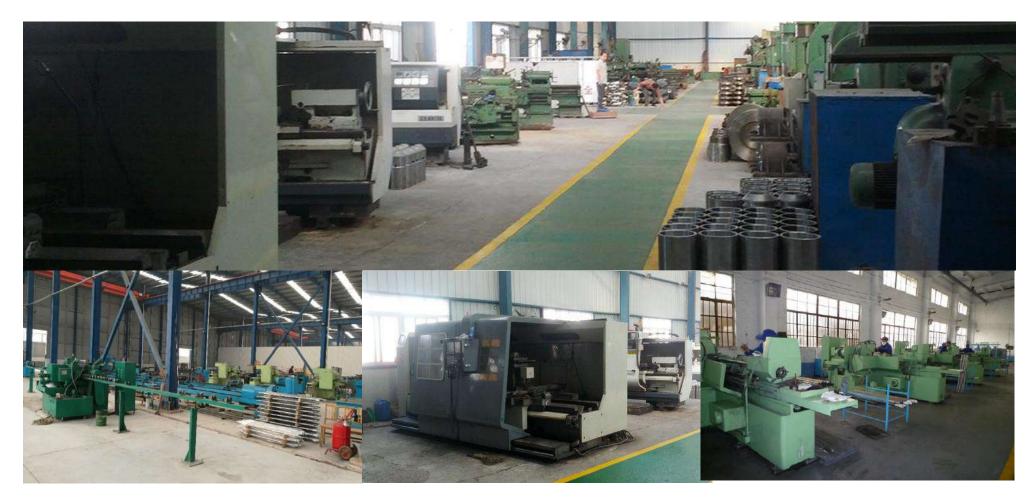

red capital is 18 million US dollor,580 employees, including more than 160 technical and administrative staff.

Puyang Zhongshi mainly provide various services for the oil industry worldwide, the leading products include pumping unit, subsurface sucker rod pump as well as cementing. ISO and API Certificates are approved in 1998 and in 2002.

For decades, our products are not only on admission Central Plains, Daqing, Shengli, Nanyang, Yanchang, Changqing, Karamay and other domestic major oil fields and coalbed methane areas, but also are exported to Southeast, Asia, Northern Europe, the Middle East, Africa and South America market.

chris@zspetro.com

We would like to cooperate with friends from all circles with classic products and service to achieve common development .



### Workshop:



chris@zspetro.com



#### Certificate of Authority to use the Official API Monogram

License Number: 5CT-1415

The American Petroleum Institute hereby grants to

PUYANG ZHONGSHI GROUP CO., LTD. No.162, Renhe Road, Qingfeng Industry Park Puyang, Henan Province People's Republic of China

the right to use the Official API Monogram® on manufactured products under the conditions in the official publications of the American Petroleum Institute entitled API Spec Q1<sup>e</sup> and API-5CT and in accordance with the provisions of the License Agreement.

In all cases where the Official API Monogram is applied, the API Monogram shall be used in conjunction with this certificate number: 5CT-1415

The American Petroleum institute reserves the right to revoke this authorization to use the Official A