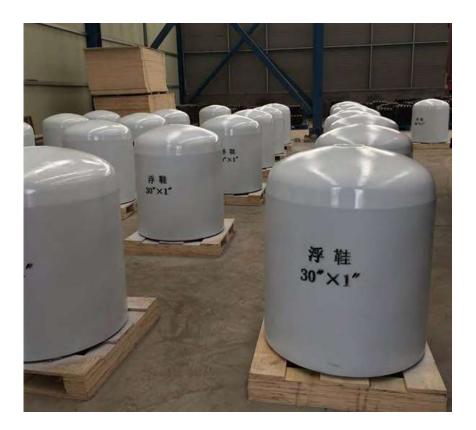

#### I. Cementing tools

- Float collar, float shoe
- Reamer shoe/Guide shoe
- Centralizers and stop collars
- Cementing plug
- Stage collar

chris@zspetro.com

Cementing head

#### Float collar& Float shoe Shell