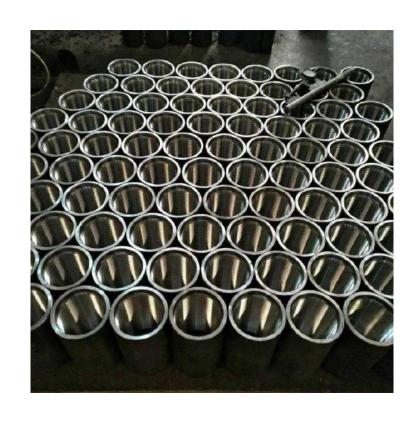

### II. Casing & Tubing

- Casing
- Tubing
- Pup joint
- Coupling

### Casing

#### **Specification:**

4 1/2"~20"and 20"~30"is also available, details please contact us.

#### **Steel Grade:**

J55,K55,N80,L80,P110,C95,T95,P110,V150, 13Cr-80/110,28Cr-80/110

#### **Thread types:**

STC,LTC,BTC,TPCO series,Vam serie,Hydrill series, Hunting series,Tenaris series