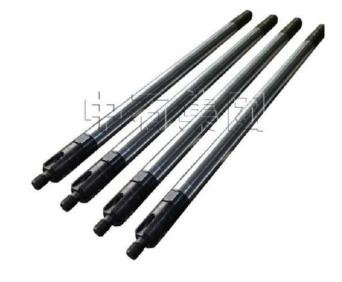

#### Sucker Rod

**API Grade**: D,KD

**AISI Grade**: AISI4130 , AISI4142, AISI4720

Rod Size(OD):5/8", 3/4", 7/8", 1",11/8"

Rod Length: API requirement

Rod Guide

Pony Rod

Sucker rod centralizer

Sucker rod coupling

## **API Polished Rod**

API Polished Rod

API Polished Rod Clamp

chris@zspetro.com