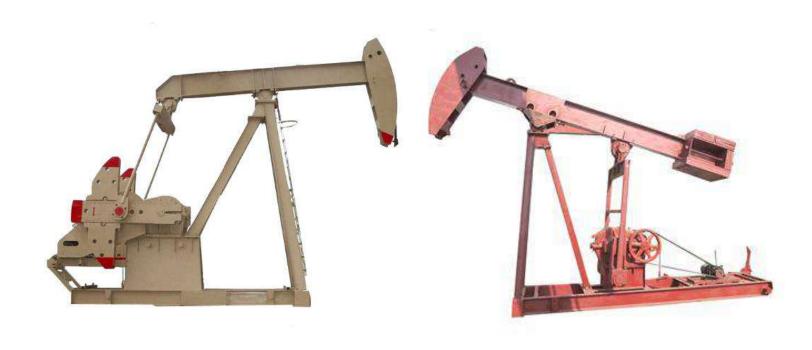

# IV. Pump Unit

■API C pump unit

■API B pump unit

**■**CYJ Pumping Unit

## Pump Unit

API C pump unit

API B pump unit

**CYJ Pumping Unit** 

chris@zspetro.com

All API specifications are available, contact us freely for details.