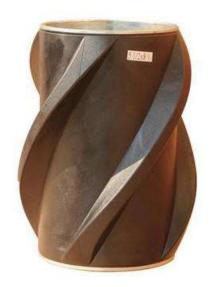

### Different types –1

Roller centralizer

Solid rigid centralizer

Composite centralizer

### Different types--2

Positive type

Single piece centralizer

Bow hinged type

Centralizer for drill pipe