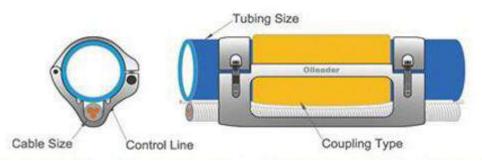

#### Pipe Size:

2-3/8",2-7/8",3-1/2",4",4-1/2",5",5-1/2",6",6-3/8",7".....

#### **Coupling type:**

EUE, NUE, FOX, NEW VAM, VAM TOP, NK3SB, BGT11....

#### **Cable size:**

#1Flat, #2Flat, #3Flat, #1Round, #2Round, #3Round....

**Control line:** 1/8",1/4", 3/8", 11mm\*11mm......