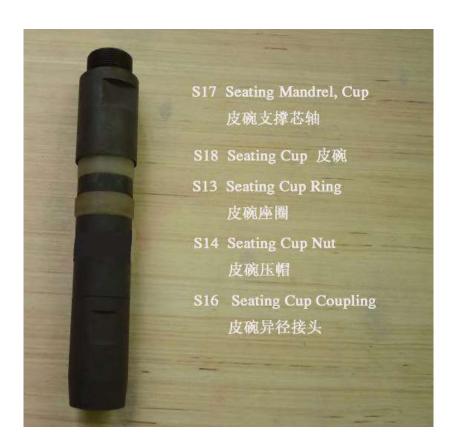

#### Sucker rod pump:

At current, there are 4 ways are mostly used to define the pump types:

1. As structure: tubing pump type and rod pump type

1. Supporting way: Mechanical supporting and cup supporting

2. Support location: Top supporting and bottom supporting

3. Wall thickness: Heavy wall and thin wall