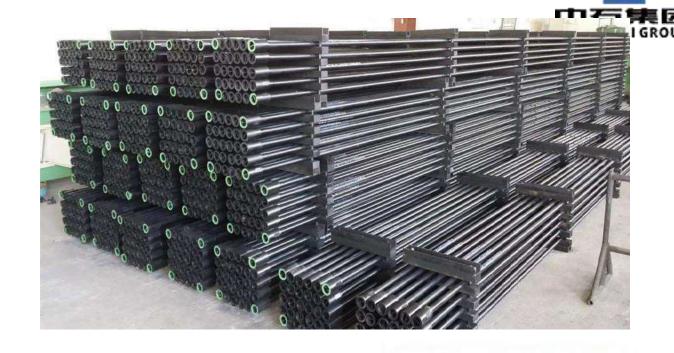

### II. Casing & Tubing

- Casing
- Tubing
- Pup joint
- Coupling

### Casing

#### **Specification:**

4 1/2"~20"and 20"~30"is also available, details please contact us.

#### **Steel Grade:**

J55,K55,N80,L80,P110,C95,T95,P110,V150, 13Cr-80/110,28Cr-80/110

#### **Thread types:**

STC,LTC,BTC,TPCO series,Vam serie,Hydrill series, Hunting series,Tenaris series