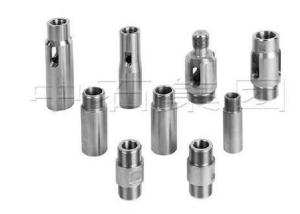

### II. Casing & Tubing

- Casing
- Tubing
- Pup joint
- Coupling

### Casing

# Coupling

Size: 1.05~20"

Thread:NUE,EUE,STC,BTC,LTC