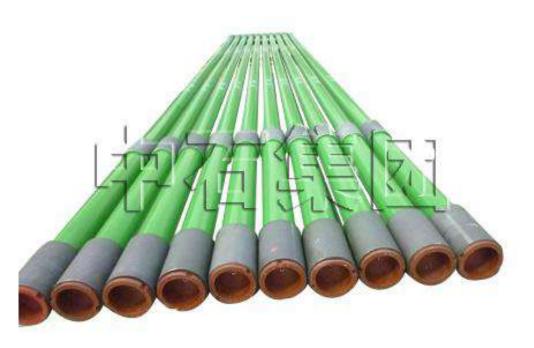

### II. Casing & Tubing

- Casing
- Tubing
- Pup joint
- Coupling

### Casing

#### **Specification:**

4 1/2"~20"and 20"~30"is also available, details please contact us.

#### **Steel Grade:**

J55,K55,N80,L80,P110,C95,T95,P110,V150, 13Cr-80/110,28Cr-80/110

#### **Thread types:**

STC,LTC,BTC,TPCO series,Vam serie,Hydrill series, Hunting series,Tenaris series