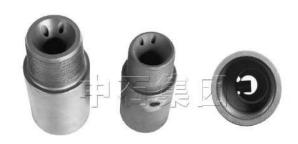

#### I. Cementing tools

- Float collar, float shoe
- Reamer shoe/Guide shoe
- Centralizers and stop collars
- Cementing plug
- Stage collar

chris@zspetro.com

Cementing head

#### Float collar& Float shoe Shell