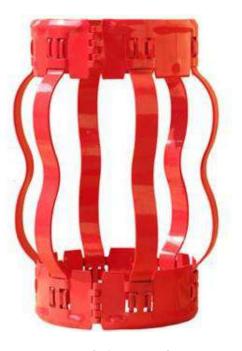

#### Centralizers

chris@zspetro.com

1,焊接式套管扶正器 Casing welded centralizer

2,编织式套管扶正器 Casing spring centralizer

### Different types –1

Roller centralizer

Solid rigid centralizer

Composite centralizer

### Different types--2

Positive type

Single piece centralizer

Bow hinged type

Centralizer for drill pipe