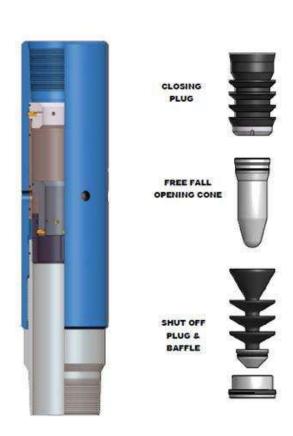

### **Cementing Plug**

Non-Rotating Type

**Conventional Type** 

chris@zspetro.com

### **Cementing Basket**

### Stage collar

chris@zspetro.com

### **Cementing Head**

single plug type

Double Plugs type

Ultrahigh Pressure Type