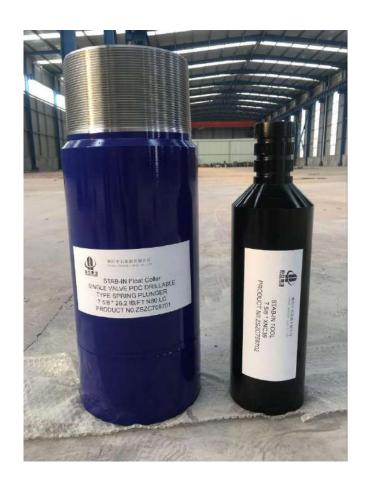

#### I. Cementing tools

- Float collar, float shoe
- Reamer shoe/Guide shoe
- Centralizers and stop collars
- Cementing plug
- Stage collar

chris@zspetro.com

Cementing head

#### Float collar& Float shoe Shell