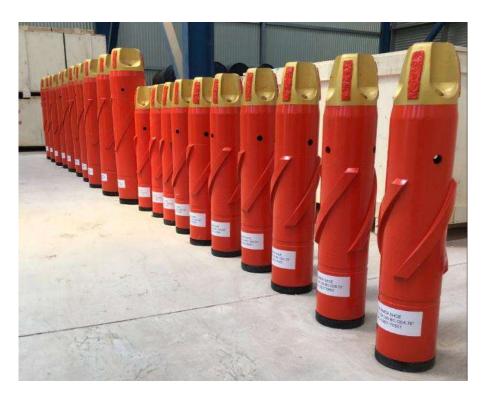

#### I. Cementing tools

- Float collar, float shoe
- Reamer shoe/Guide shoe
- Centralizers and stop collars
- Cementing plug
- Stage collar

chris@zspetro.com

Cementing head

### Reamer Shoe/Guide Shoe

chris@zspetro.com

Reamer Shoe 划眼引鞋

Guide Shoe水泥引鞋