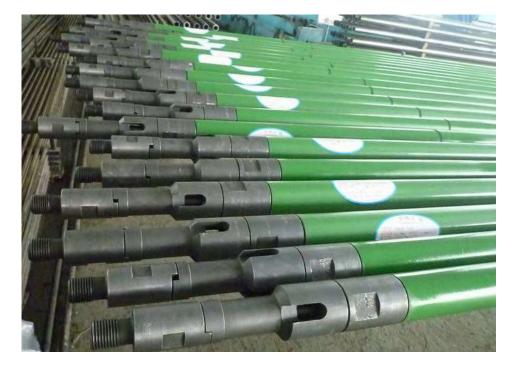

### II. Casing & Tubing

- Casing
- Tubing
- Pup joint
- Coupling

### Casing

### **Tubing**

Specification: 2"~4 1/2"

**Steel Grade:** 

J55,K55,N80,L80,P110,C95,T95,P110,V150,13Cr -80/110,28Cr-80/110

**Thread types:** EUE,NUE,TPCO series,Vam serie,Hydrill series, Hunting series,Tenaris series

# Coupling

Size: 1.05~20"

Thread:NUE,EUE,STC,BTC,LTC