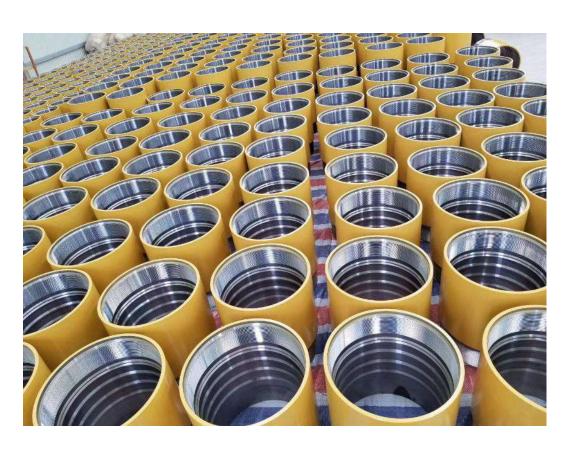

#### I. Cementing tools

- Float collar, float shoe
- Reamer shoe/Guide shoe
- Centralizers and stop collars
- Cementing plug
- Stage collar

chris@zspetro.com

Cementing head

#### Float collar& Float shoe Shell