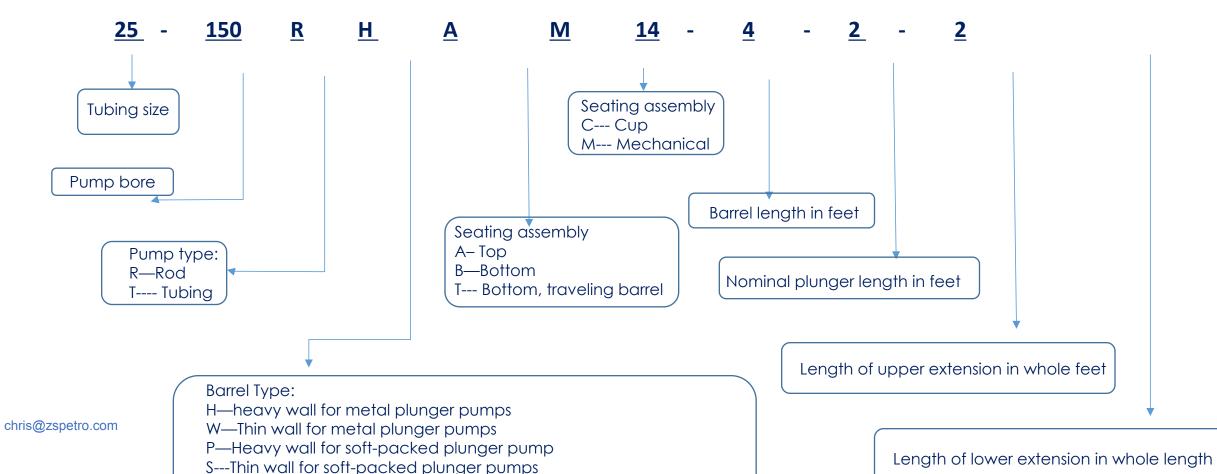

#### Sucker rod pump:

At current, there are 4 ways are mostly used to define the pump types:

1. As structure: tubing pump type and rod pump type

1. Supporting way: Mechanical supporting and cup supporting

2. Support location: Top supporting and bottom supporting

3. Wall thickness: Heavy wall and thin wall

#### **Pump Designations**

For example

X—Heavy wall for metal plunger pumps, thin wall thread configuration

# Rod Pump 杆式泵 ----- RHAM