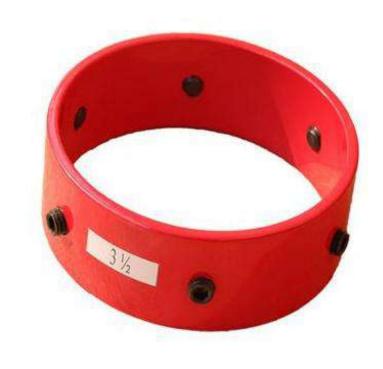

WeChin points number

Guardian Independent Certification Ltd Sovereign House 212-234 Shafte soury Avenue boridan Eng





#### I. Cementing tools

- Float collar, float shoe
- Reamer shoe/Guide shoe
- Centralizers and stop collars
- Cementing plug
- Stage collar

chris@zspetro.com

Cementing head











#### Float collar& Float shoe Shell







### Reamer Shoe/Guide Shoe





chris@zspetro.com

Reamer Shoe 划眼引鞋

Guide Shoe水泥引鞋



#### Centralizers



chris@zspetro.com

1,焊接式套管扶正器 Casing welded centralizer



2,编织式套管扶正器 Casing spring centralizer

### Different types –1











Roller centralizer

Solid rigid centralizer

Composite centralizer

### Different types--2











Positive type

Single piece centralizer

Bow hinged type

Centralizer for drill pipe

# **Stop Collar**







Slip On type

Hinged Type

### **Cementing Plug**







Non-Rotating Type

**Conventional Type** 

chris@zspetro.com

### **Cementing Basket**







### Stage collar









chris@zspetro.com

### **Cementing Head**









single plug type

Double Plugs type

Ultrahigh Pressure Type



### II. Casing & Tubing

- Casing
- Tubing
- Pup joint
- Coupling

### Casing

#### **Specification:**

4 1/2"~20"and 20"~30"is also available, details please contact us.

#### **Steel Grade:**

J55,K55,N80,L80,P110,C95,T95,P110,V150, 13Cr-80/110,28Cr-80/110

#### **Thread types:**

STC,LTC,BTC,TPCO series,Vam serie,Hydrill series, Hunting series,Tenaris series



### **Tubing**

Specification: 2"~4 1/2"

**Steel Grade:** 

J55,K55,N80,L80,P110,C95,T95,P110,V150,13Cr -80/110,28Cr-80/110

**Thread ty