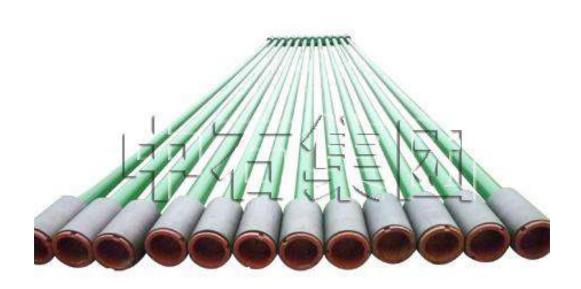

### II. Casing & Tubing

- Casing
- Tubing
- Pup joint
- Coupling

### Casing

#### **Specification:**

4 1/2"~20"and 20"~30"is also available, details please contact us.

#### **Steel Grade:**

J55,K55,N80,L80,P110,C95,T95,P110,V150, 13Cr-80/110,28Cr-80/110

#### **Thread types:**

STC,LTC,BTC,TPCO series,Vam serie,Hydrill series, Hunting series,Tenaris series