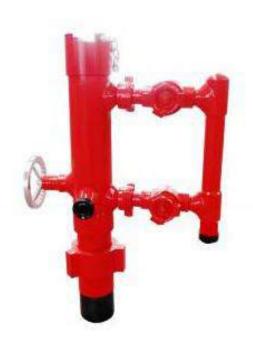

### **Cementing Head**

single plug type

Double Plugs type

Ultrahigh Pressure Type