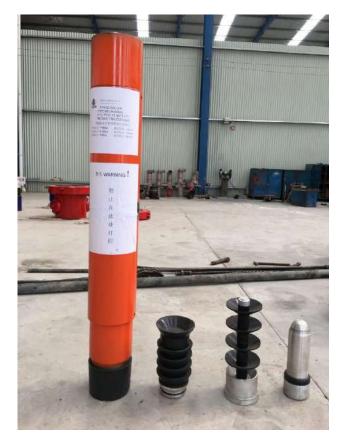

### **Cementing Plug**

Non-Rotating Type

**Conventional Type** 

chris@zspetro.com

### **Cementing Basket**

### Stage collar

chris@zspetro.com

### **Cementing Head**

single plug type

Double Plugs type

Ultrahigh Pressure Type