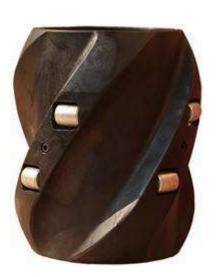

### Different types –1

Roller centralizer

Solid rigid centralizer

Composite centralizer

### Different types--2

Positive type

Single piece centralizer

Bow hinged type

Centralizer for drill pipe