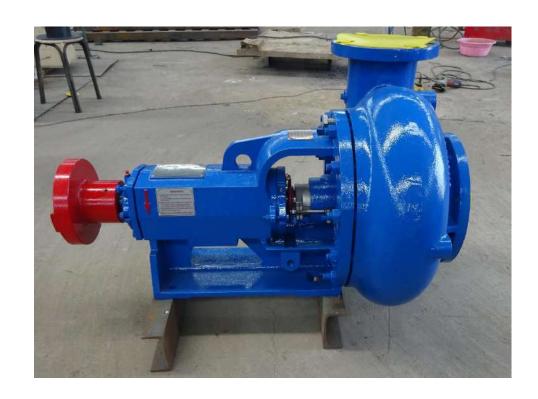

# Centrifugal pump

Centrifugal pump with/without ATEX.

The spareparts can be exchanged with MISSION pump