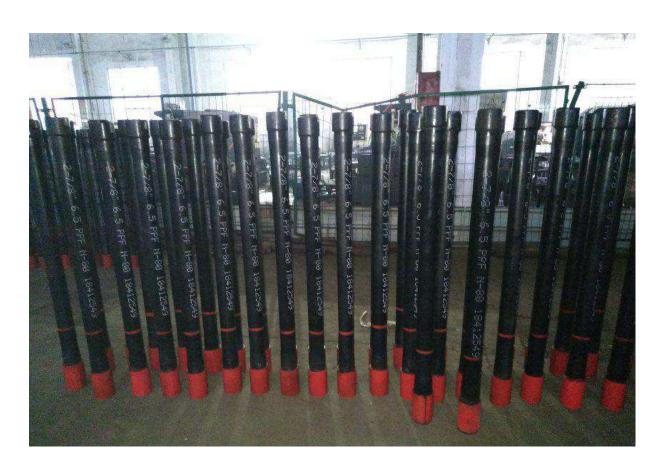

sing
- Tubing
- Pup joint
- Coupling

### Casing

#### **Specification:**

4 1/2"~20"and 20"~30"is also available, details please contact us.

#### **Steel Grade:**

J55,K55,N80,L80,P110,C95,T95,P110,V150, 13Cr-80/110,28Cr-80/110

#### **Thread types:**

STC,LTC,BTC,TPCO series,Vam serie,Hydrill series, Hunting series,Tenaris series



### **Tubing**

Specification: 2"~4 1/2"

**Steel Grade:** 

J55,K55,N80,L80,P110,C95,T95,P110,V150,13Cr -80/110,28Cr-80/110

**Thread types:** EUE,NUE,TPCO series,Vam serie,Hydrill series, Hunting series,Tenaris series







#### OD:

1.9 to 20 inches nominal size OD

#### Lengths:

2,3,4,6,8,10 12 ft (with other length s available upon request)

#### **Grades:**

J-55, N-80, N-80Q & T, L-80, P-110

#### **Connections:**

EUE, NUE, Buttress, STC and LTC.



# Coupling







Size: 1.05~20"

Thread:NUE,EUE,STC,BTC,LTC



#### III. Surface pump

Tubing pump

THM series & THC series

Rod pump

RH series & RW series

- Accessories
- Special Pump
- Gas Anchor



#### Sucker rod pump:

At current, there are 4 ways are mostly used to define the pump types:

1. As structure: tubing pump type and rod pump type

1. Supporting way: Mechanical supporting and cup supporting

2. Support location: Top supporting and bottom supporting

3. Wall thickness: Heavy wall and thin wall



#### **Pump Designations**

For example



X—Heavy wall for metal plunger pumps, thin wall thread configuration

# Tubing Pump 管式泵

#### ---- **THM**







chris@zspetro.d

# Tubing Pump 管式泵

### ---- THC







# Rod Pump 杆式泵 ----- RHAM







# Rod pump 杆式泵 -----RHBM







#