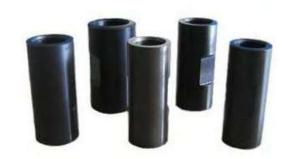

### II. Casing & Tubing

- Casing
- Tubing
- Pup joint
- Coupling

### Casing

# Coupling

Size: 1.05~20"

Thread:NUE,EUE,STC,BTC,LTC