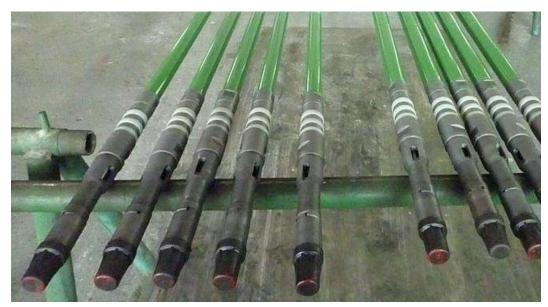

#### I. Cementing tools

- Float collar, float shoe
- Reamer shoe/Guide shoe
- Centralizers and stop collars
- Cementing plug
- Stage collar

chris@zspetro.com

Cementing head

### **Cementing Plug**

Non-Rotating Type

**Conventional Type** 

chris@zspetro.com