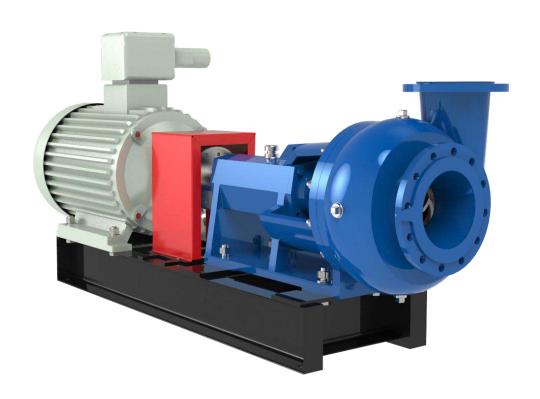

# Centrifugal pump

Centrifugal pump with/without ATEX.

The spareparts can be exchanged with MISSION pump