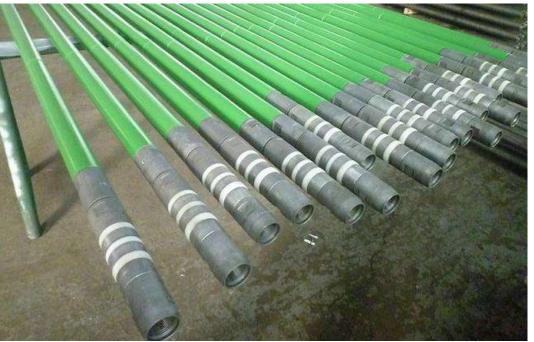

### II. Casing & Tubing

- Casing
- Tubing
- Pup joint
- Coupling

### Casing

### **Tubing**

Specification: 2"~4 1/2"

**Steel Grade:** 

J55,K55,N80,L80,P110,C95,T95,P110,V150,13Cr -80/110,28Cr-80/110

**Thread types:** EUE,NUE,TPCO series,Vam serie,Hydrill series, Hunting series,Tenaris series

# Coupling

Size: 1.05~20"

Thread:NUE,EUE,STC,BTC,LTC