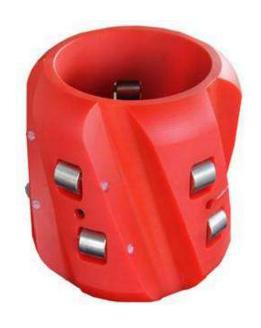

### Different types –1

Roller centralizer

Solid rigid centralizer

Composite centralizer

### Different types--2

Positive type

Single piece centralizer

Bow hinged type

Centralizer for drill pipe