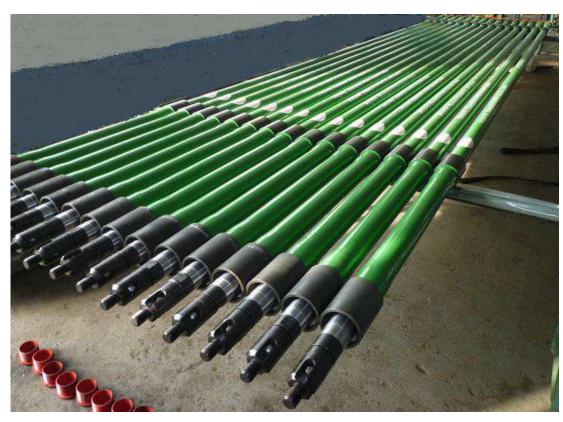

#### III. Surface pump

Tubing pump

THM series & THC series

Rod pump

RH series & RW series

- Accessories
- Special Pump
- Gas Anchor

#### Sucker rod pump:

At current, there are 4 ways are mostly used to define the pump types:

1. As structure: tubing pump type and rod pump type

1. Supporting way: Mechanical supporting and cup supporting