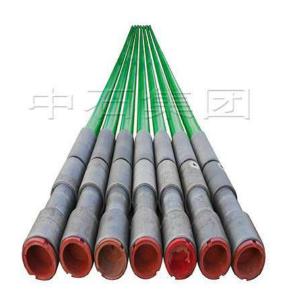

#### I. Cementing tools

- Float collar, float shoe
- Reamer shoe/Guide shoe
- Centralizers and stop collars
- Cementing plug
- Stage collar

chris@zspetro.com

Cementing head

#### Float collar& Float shoe Shell