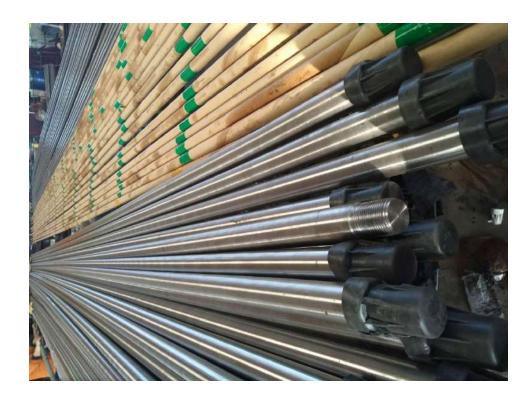

#### Sucker Rod

**API Grade**: D,KD

**AISI Grade**: AISI4130 , AISI4142, AISI4720

Rod Size(OD):5/8", 3/4", 7/8", 1",11/8"

Rod Length: API requirement

Rod Guide

Pony Rod

Sucker rod centralizer

## **API Polished Rod**

API Polished Rod

API Polished Rod Clamp

chris@zspetro.com