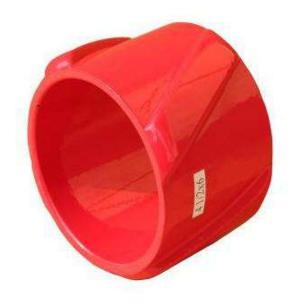

### Different types –1

Roller centralizer

Solid rigid centralizer

Composite centralizer

### Different types--2

Positive type

Single piece centralizer

Bow hinged type

Centralizer for drill pipe