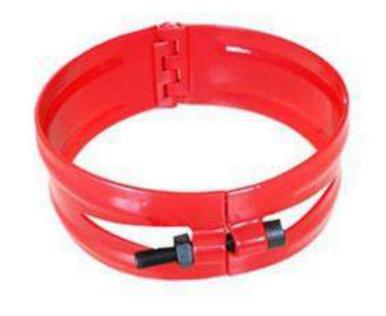

Chin points number

Guardian Independent Certification Ltd Sovereign House 212-234 Shafte soury Avenue boridan Eng





#### I. Cementing tools

- Float collar, float shoe
- Reamer shoe/Guide shoe
- Centralizers and stop collars
- Cementing plug
- Stage collar

chris@zspetro.com

Cementing head











#### Float collar& Float shoe Shell







### Reamer Shoe/Guide Shoe





chris@zspetro.com

Reamer Shoe 划眼引鞋

Guide Shoe水泥引鞋



#### Centralizers



chris@zspetro.com

1,焊接式套管扶正器 Casing welded centralizer



2,编织式套管扶正器 Casing spring centralizer

### Different types –1











Roller centralizer

Solid rigid centralizer

Composite centralizer

### Different types--2











Positive type

Single piece centralizer

Bow hinged type

Centralizer for drill pipe

# **Stop Collar**







Slip On type

Hinged Type

### **Cementing Plug**







Non-Rotating Type

**Conventional Type** 

chris@zspetro.com

### **Cementing Basket**







### Stage collar









chris@zspetro.com

### **Cementing Head**









single plug type

Double Plugs type

Ultrahigh Pressure Type



### II. Casing & Tubing

- Casing
- Tubing
- Pup joint
- Coupling

### Casing

#### **Specification:**

4 1/2"~20"and 20"~30"is also available, details please contact us.

#### **Steel Grade:**

J55,K55,N80,L80,P110,C95,T95,P110,V150, 13Cr-80/110,28Cr-80/110

#### **Thread types:**

STC,LTC,BTC,TPCO series,Vam serie,Hydrill series, Hunting series,Tenaris series



### **Tubing**

Specification: 2"~4 1/2"

**Steel Grade:** 

J55,K55,N80,L80,P110,C95,T95,P110,V150,13Cr -80/110,28Cr-80/110

**Thread type