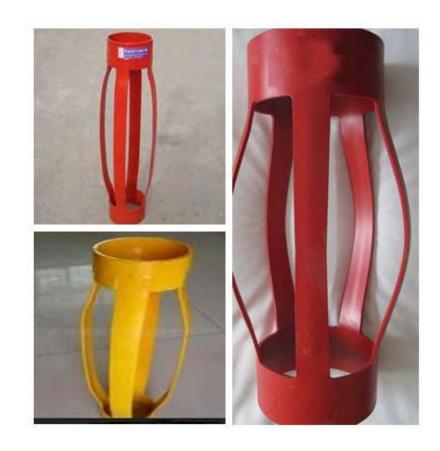

#### Centralizers

chris@zspetro.com

1,焊接式套管扶正器 Casing welded centralizer

2,编织式套管扶正器 Casing spring centralizer

### Different types –1

Roller centralizer

Solid rigid centralizer

Composite centralizer

### Different types--2

Positive type

Single piece centralizer

Bow hinged type

Centralizer for drill pipe