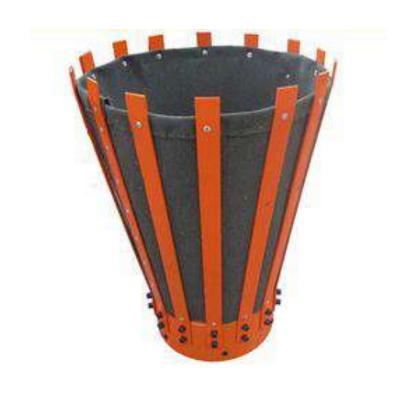

oat collar, float shoe
- Reamer shoe/Guide shoe
- Centralizers and stop collars
- Cementing plug
- Stage collar

chris@zspetro.com

Cementing head











#### Float collar& Float shoe Shell







### Reamer Shoe/Guide Shoe





chris@zspetro.com

Reamer Shoe 划眼引鞋

Guide Shoe水泥引鞋



#### Centralizers



chris@zspetro.com

1,焊接式套管扶正器 Casing welded centralizer



2,编织式套管扶正器 Casing spring centralizer

### Different types –1











Roller centralizer

Solid rigid centralizer

Composite centralizer

### Different types--2











Positive type

Single piece centralizer

Bow hinged type

Centralizer for drill pipe

# **Stop Collar**







Slip On type

Hinged Type

### **Cementing Plug**







Non-Rotating Type

**Conventional Type** 

chris@zspetro.com

### **Cementing Basket**







### Stage collar









chris@zspetro.com

### **Cementing Head**









single plug type

Double Plugs type

Ultrahigh Pressure Type



### II. Casing & Tubing

- Casing
- Tubing
- Pup joint
- Coupling

### Casing

#### **Specification:**

4 1/2"~20"and 20"~30"is also available, details please contact us.

#### **Steel Grade:**

J55,K55,N80,L80,P110,C95,T95,P110,V150, 13Cr-80/110,28Cr-80/110

#### **Thread types:**

STC,LTC,BTC,TPCO series,Vam serie,Hydrill series, Hunting series,Tenaris series



### **Tubing**

Specification: 2"~4 1/2"

**Steel Grade:** 

J55,K55,N80,L80,P110,C95,T95,P110,V150,13Cr -80/110,28Cr-80/110

**Thread types:** EUE,NUE,TPCO series,Vam serie,Hydrill series, Hunting series,Tenaris series







#### OD:

1.9 to 20 inches nominal size OD

#### Lengths:

2,