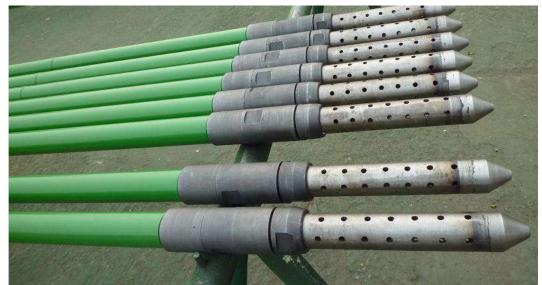

#### I. Cementing tools

- Float collar, float shoe
- Reamer shoe/Guide shoe
- Centralizers and stop collars
- Cementing plug
- Stage collar

chris@zspetro.com

Cementing head

### **Cementing Basket**