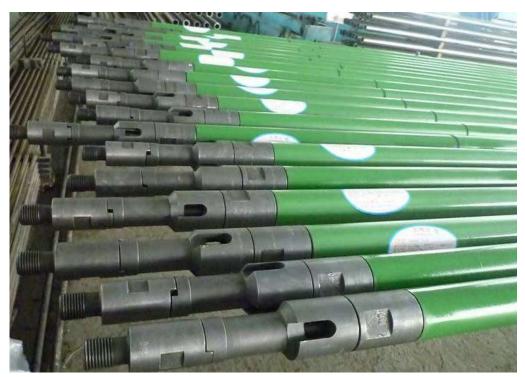

#### I. Cementing tools

- Float collar, float shoe
- Reamer shoe/Guide shoe
- Centralizers and stop collars
- Cementing plug
- Stage collar

chris@zspetro.com

Cementing head

#### Float collar& Float shoe Shell