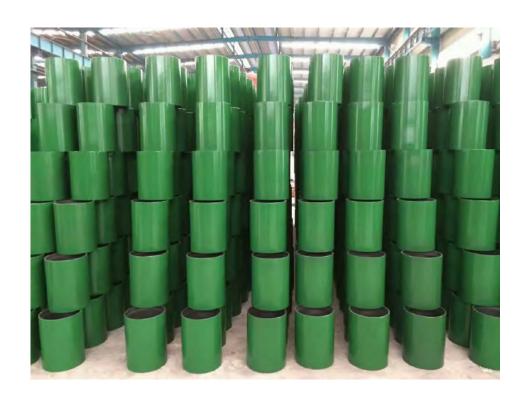

### II. Casing & Tubing

- Casing
- Tubing
- Pup joint
- Coupling

### Casing

#### **Specification:**

4 1/2"~20"and 20"~30"is also available, details please contact us.

#### **Steel Grade:**

J55,K55,N80,L80,P110,C95,T95,P110,V150, 13Cr-80/110,28Cr-80/110

#### **Thread types:**

STC,LTC,BTC,TPCO series,Vam serie,Hydrill series, Hunting series,Tenaris series