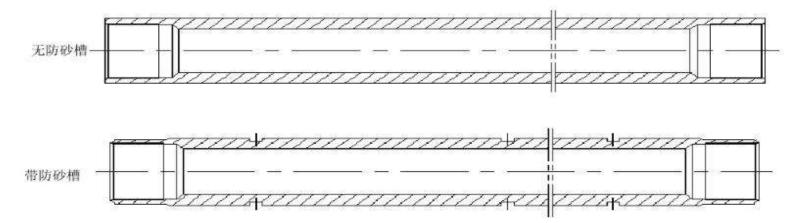

### Casing

#### **Specification:**

4 1/2"~20"and 20"~30"is also available, details please contact us.

#### **Steel Grade:**

J55,K55,N80,L80,P110,C95,T95,P110,V150, 13Cr-80/110,28Cr-80/110

#### **Thread types:**

STC,LTC,BTC,TPCO series,Vam serie,Hydrill series, Hunting series,Tenaris series