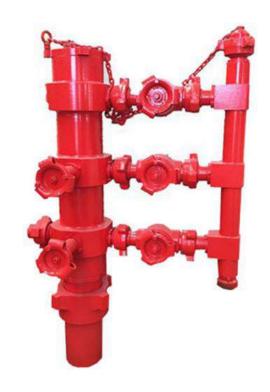

### **Cementing Head**

single plug type

Double Plugs type

Ultrahigh Pressure Type