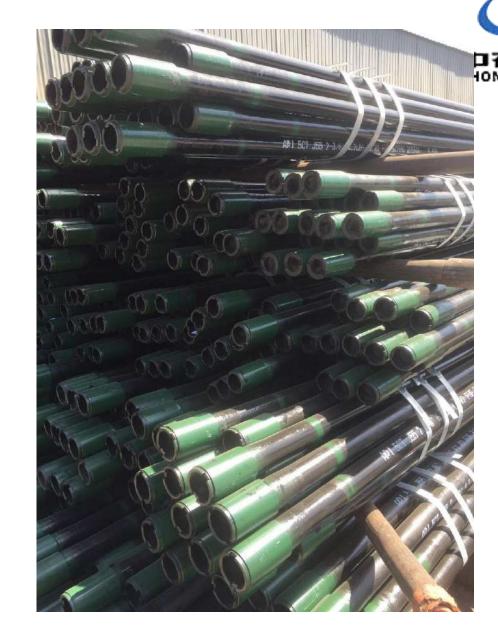

### Casing

#### **Specification:**

4 1/2"~20"and 20"~30"is also available, details please contact us.

#### **Steel Grade:**

J55,K55,N80,L80,P110,C95,T95,P110,V150, 13Cr-80/110,28Cr-80/110

#### **Thread types:**

STC,LTC,BTC,TPCO series,Vam serie,Hydrill series, Hunting series,Tenaris series