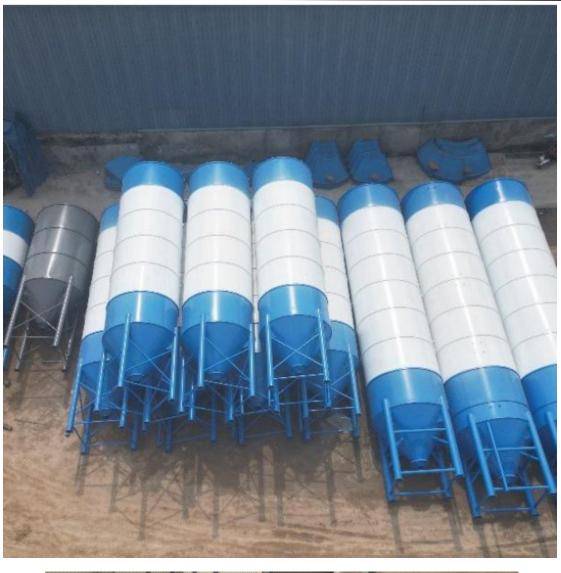

## **Product Description:**

The sheet-assembled cement silo is designed for resolving the difficulties in export packing, on-site silo making, construction site transferring, extra-high and extra-wide transportation. The sheet-assembled cement silo is a kind of closed storage tank, which is safe, reliable, and convenient to be installed.

## **Application:**

The sheet-assembled cement silo applies to engineering construction, concrete mixing stations, roads and bridges, water conservancy, urban construction and other projects. It is also suitable for storing grain, cement, fly ash and other bulk materials