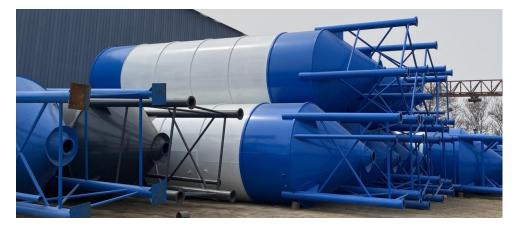

## **Product Description:**

The sheet-assembled cement silo is designed for resolving the difficulties in export packing, on-site silo making, construction site transferring, extra-high and extra-wide transportation. The sheet-assembled cement silo is a kind of closed storage tank, which is safe, reliable, and convenient to be installed.

## **Application:**

The sheet-assembled cement silo applies to engineering construction, concrete mixing stations, roads and bridges, water conservancy, urban construction and other projects. It is also suitable for storing grain, cement, fly ash and other bulk materials