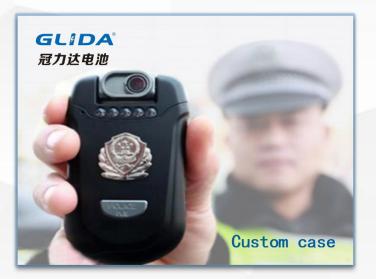

# 定制案列

- $\bullet$  Size: 80.5×49.5×10.75mm
- ♦ Weight: 95g
- ♦ Internal resistance: ≤180m
- ◆ Charging current: 0.8A
- ◆ Discharge current: 1.0A
- ◆ Max working current: 1.5A

- ♦ Max start current: 6-8A within 10ms
- ◆ Charging Voltage: 4.2V
- ◆ Discharge cutt-off voltage: 3.0V
- Charge temperature:  $0\sim45^{\circ}C$
- ◆ Discharge temperature: -30~70°C
- lacktriangle Working voltage range: 3.2 $\sim$ 4.2V

- ◆ Capacity: 4000mAh
- ◆ Working time: 180 minutes
- ◆ Management: Communication
  - ☐SMBUS☐12C☐HDQ
- ◆ **Life time:** 0.50 charge 0.50
  - discharge, ≥300 times

As smart sweeping robots enter thousands of households, people's requirements for sweeping robot batteries are gradually improved. The focus is on energy saving and environmental protection, long service life, safety and stability, and is suitable for ambient temperature in various regions.