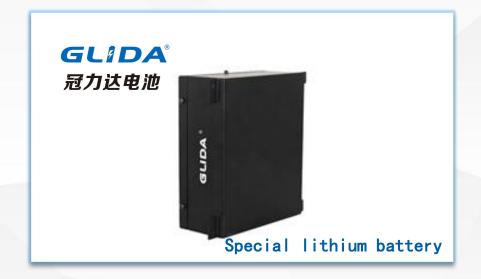

- ◆ Model name: HPB-801-21
- ◆ Energy: 2560Wh
- ◆ Nominal voltage: 48V
- ◆ Nominal capacity: 50Ah
- Charge current: 10A
- ◆ Rate dischagge current: 20A
- ♦ Instantaneous discharge current: 50A
- ♦ Internal resistance: 40mΩ
- ♦ Weight: 35Kg
- ◆ Working temperature: charge 0~45°C, discharge-20~60°C
- ◆ Size: 456.5\*441\*133mm
- ◆ Communication: RS232、RS485
- ◆ Usage applicationi: AGV、RGV、industrial robots, service robots, automation systems, intelligent logistics trucks, special robots and other intelligent automatic logistics handling equipment.

#### Characteristics

- ◆ Communication function: use I2C communication mode to monitor and transmit battery information in real time;
- Output: use the the same port to increase the conductivity reliability;
- ◆ Data communication management: Seiko IC + TI charging management chip to make sure accurate data transmission, precise temperature control, and minimize safety hazards.
- ◆ The battery pack has good safety, low temperature performance and long cycle life;
- ◆ The battery pack has a high cycle life and meets the concept of low carbon, energy saving and environmental protection;