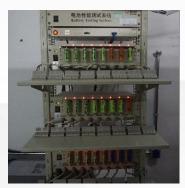

Glida has established a strict quality assurance system in accordance with the ISO9001:2015 system and GJB9001C-2017 standard requirements. The system consists of IQC, IPQC, QA, QE, FQC, and more than 30 highly trained quality personnel. Equipped with advanced testing equipment such as ICP, CIS, high and low temperature test chambers and many more laboratory instruments, Glida is sure to provide customers with stable and reliable high-quality batteries.