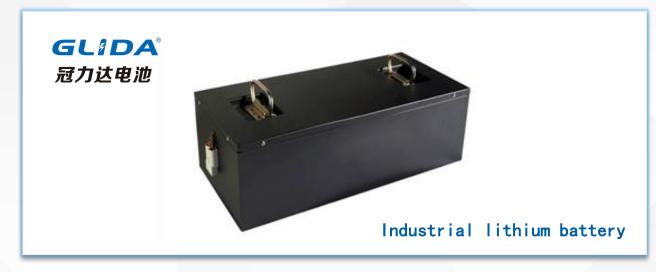

- ◆ Cells: 26650/3.2V/3.3Ah
- ◆ Configuration: 26650/15\$30P/48V/100Ah
- ◆ Nominal Voltage: 48V
- ◆ Nominal Capacity: 100Ah
- ◆ Charge Voltage: 54.75V
- ◆ Charge current: ≤30A

- ◆ Discharge current: 100A
- ♦ Instantaneous discharge current: 200A
- ◆ Discharge cut-off voltage: 37.5V
- ♦ Internal resistance: ≤200mΩ
- **♦ Weight:** 75 ± 2Kg
- ◆ Size: 520×490×200mm
- Charge temperature:  $0\sim45^{\circ}$ C

- ◆ Discharge temperature: -20~60°C
- ♦ Storage temperature: -20~40°C
- **♦** Temperature protection: 70°C±5°C
- ◆ Case material: Cold rolled sheet metal
- **♦** Protection:
  - SCP, OCP, OCP, ODP, OCP, OTP, equalization, etc
- ◆ Usage Application: Robot/AGV/RGV etc

This AGV trolley LFP power battery has the is compact structure, low internal resistance, high reliability, high capacity, long working life and excellent low temperature working performance. It has high current and fast charging, and is resistant to overcharging and overdischarging. It's suitable for power tools and electric vehicles such as AGV etc.