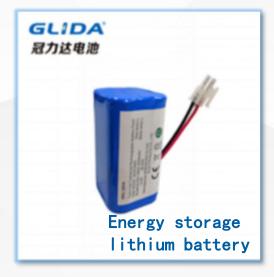

◆ Model name: 18650/4S1P/2600mAh/14.8V

♦ Nominal voltage: 14.8V

♦ Nominal capacity: 2600mAh (0.20

discharge to 10.8V)

♦ Voltage on shipment: 15.2V~15.8V

 $\bullet$  Size: MAX71 $\times$ 38 $\times$ 38mm

♦ Internal resistance: ≤380mΩ

◆ Standard: GB31241-2014

◆ Warranty: 12 months

◆ Working temperature: 0~45°C (charge), -20~60°C (discharge)

◆ Charging: charge cut-off voltage: 16.8V, charge current: 1300mA(standard), 2600mA(max)

◆ **Discharging:** discharge cut-off voltage: 10.8V, discharge current:

520mA(standard), 2600mA(最大)

LED advertising light backup battery requires continuous power supply for more than 10 hours, and requires 2 years without battery replacement. We use all imported Sanyo 18650 cells, 3S4P pack and with good optimization design to achieve customer requirement.