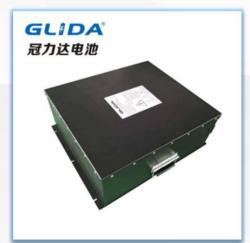

- ◆ Cells: 26650/3.2V/3.3Ah
- ◆ Configuration: 26650/15\$30P/48V/100Ah
- ◆ Nominal Voltage: 48V
- ◆ Nominal Capacity: 100Ah
- ◆ Charge Voltage: 54.75V
- ◆ Charge current: ≤30A

- ◆ Discharge current: 100A
- ♦ Instantaneous discharge current: 200A
- ◆ Discharge cut-off voltage: 37.5V
- ♦ Internal resistance: ≤200mΩ
- **♦ Weight:** 75 ± 2Kg
- ◆ Size: 520×490×200mm
- Charge temperature:  $0\sim45^{\circ}$ C

- ◆ Discharge temperature: -20~60°C
- ♦ Storage temperature: -20~40°C
- **♦** Temperature protection: 70°C±5°C
- ◆ Case material: Cold rolled sheet metal
- **♦** Protection:
  - SCP, OCP, OCP, ODP, OCP, OTP, equalization, etc
- ◆ Usage Application: Robot/AGV/RGV etc

This AGV trolley LFP power battery has the is compact structure, low internal resistance, high reliability, high capacity, long working life and excellent low temperature working performance. It has high current and fast charging, and is resistant to overcharging and overdischarging. It's suitable for power tools and electric vehicles such as AGV etc.