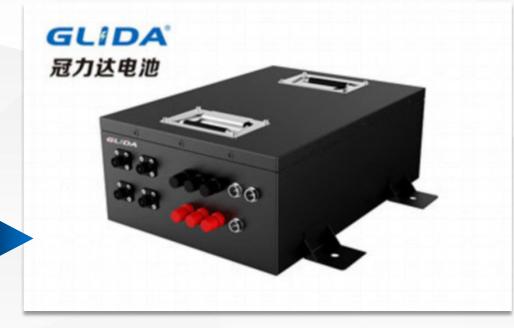

- ◆ Cells: 26650/3.2V/3.3Ah
- ◆ Configuration: 26650/15\$30P/48V/100Ah
- ◆ Nominal Voltage: 48V
- ◆ Nominal Capacity: 100Ah
- ◆ Charge Voltage: 54.75V
- ◆ Charge current: ≤30A

- ◆ Discharge current: 100A
- ♦ Instantaneous discharge current: 200A
- ◆ Discharge cut-off voltage: 37.5V
- ♦ Internal resistance: ≤200mΩ
- **♦ Weight:** 75 ± 2Kg
- ◆ Size: 520×490×200mm
- Charge temperature:  $0\sim45^{\circ}$ C

- ◆ Discharge temperature: -20~60°C
- ♦ Storage temperature: -20~40°C
- **♦** Temperature protection: 70°C±5°C
- ◆ Case material: Cold rolled sheet metal
- **♦** Protection:
  - SCP, OCP, OCP, ODP, OCP, OTP, equalization, etc
- ◆ Usage Application: Robot/AGV/RGV etc

This AGV trolley LFP power battery has the is compact structure, low internal resistance, high reliability, high capacity, long working life and excellent low temperature working performance. It has high current and fast charging, and is resistant to overcharging and overdischarging. It's suitable for power tools and electric vehicles such as AGV etc.