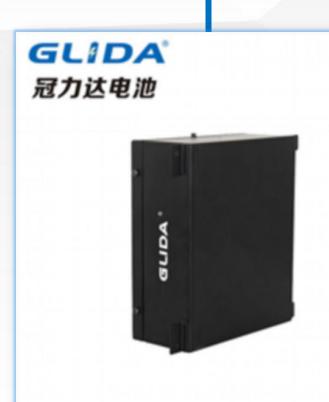

- ◆ Cells: 26650/3.2V/3.3Ah
- ◆ Configuration: 26650/15\$30P/48V/100Ah
- ◆ Nominal Voltage: 48V
- ◆ Nominal Capacity: 100Ah
- ◆ Charge Voltage: 54.75V
- ◆ Charge current: ≤30A

- ◆ Discharge current: 100A
- ♦ Instantaneous discharge current: 200A
- ◆ Discharge cut-off voltage: 37.5V
- ♦ Internal resistance: ≤200mΩ
- **♦ Weight:** 75 ± 2Kg
- ◆ Size: 520×490×200mm
- Charge temperature:  $0\sim45^{\circ}$ C

- ◆ Discharge temperature: -20~60°C
- ♦ Storage temperature: -20~40°C
- **♦** Temperature protection: 70°C±5°C
- ◆ Case material: Cold rolled sheet metal
- **♦** Protection:
  - SCP, OCP, OCP, ODP, OCP, OTP, equalization, etc
- ◆ Usage Application: Robot/AGV/RGV etc

This AGV trolley LFP power battery has the is compact structure, low internal resistance, high reliability, high capacity, long working life and excellent low temperature working performance. It has high current and fast charging, and is resistant to overcharging and overdischarging. It's suitable for power tools and electric vehicles such as AGV etc.