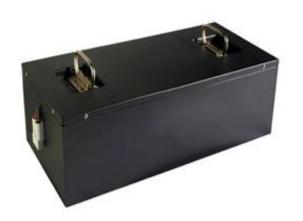

- ◆ Model name: HPB-801-21
- ◆ Energy: 2560Wh
- ◆ Nominal voltage: 48V
- ◆ Nominal capacity: 50Ah
- Charge current: 10A
- ◆ Rate dischagge current: 20A
- ♦ Instantaneous discharge current: 50A
- ♦ Internal resistance: 40mΩ
- ♦ Weight: 35Kg
- ◆ Working temperature: charge 0~45°C, discharge-20~60°C
- ◆ Size: 456.5\*441\*133mm
- ◆ Communication: RS232、RS485
- ◆ Usage applicationi: AGV、RGV、industrial robots, service robots, automation systems, intelligent logistics trucks, special robots and other intelligent automatic logistics handling equipment.

#### Characteristics

- ◆ Communication function: use I2C communication mode to monitor and transmit battery information in real time;
- Output: use the the same port to increase the conductivity reliability;
- ◆ Data communication management: Seiko IC + TI charging management chip to make sure accurate data transmission, precise temperature control, and minimize safety hazards.
- ◆ The battery pack has good safety, low temperature performance and long cycle life;
- ◆ The battery pack has a high cycle life and meets the concept of low carbon, energy saving and environmental protection;