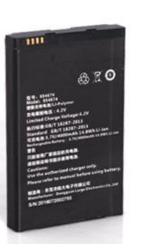

◆ Model name: 18650/4S1P/2600mAh/14.8V

♦ Nominal voltage: 14.8V

♦ Nominal capacity: 2600mAh (0.20

discharge to 10.8V)

♦ Voltage on shipment: 15.2V~15.8V

 $\bullet$  Size: MAX71 $\times$ 38 $\times$ 38mm

♦ Internal resistance: ≤380mΩ

◆ Standard: GB31241-2014

◆ Warranty: 12 months

◆ Working temperature: 0~45°C (charge), -20~60°C (discharge)

◆ Charging: charge cut-off voltage: 16.8V, charge current: 1300mA(standard), 2600mA(max)

◆ **Discharging:** discharge cut-off voltage: 10.8V, discharge current:

520mA(standard), 2600mA(最大)

LED advertising light backup battery requires continuous power supply for more than 10 hours, and requires 2 years without battery replacement. We use all imported Sanyo 18650 cells, 3S4P pack and with good optimization design to achieve customer requirement.