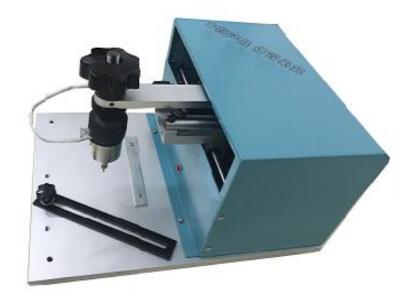

# **HAE Portable Dot Peen Marking machine**

### -solution for metal parts marking

| Model                 | HAE-QP004 Portable Dot Peen Marking Machine               |
|-----------------------|-----------------------------------------------------------|
| Support System        | Windows XP, Windows 7, Windows 8, Windows 10              |
| Marking Area:         | 120x 20mm 160x 20mm, 170x 110mm for Chice                 |
| Min Character:        | 1×1mm (character size controlled by software)             |
| Marking Speed:        | 30-200mm/s(3-6 character/second)                          |
| Marking Depth:        | 0- 2mm (depends on material)                              |
| Lifting Height:       | 0-50mm                                                    |
| Marking Pin Hardness: | HRC95°                                                    |
| Impact Frequency:     | 300-400times/second                                       |
| Marking Material:     | All kinds of materials up to a hardness of HRC65          |
| Multiple Fonts:       | Numerous fonds up to more than 100, supporting edit fonts |
| Graphics:             | Compatible with AutoCAD,CoreIDRAW, CAXA                   |
| Accuracy Guarantee:   | Character marking accuracy≤0.01after5yearsworking         |
| Voltage               | 220V, 50-60HZ                                             |
| Power                 | 100W                                                      |
| Continue Working      | About 10 hours                                            |
| N.W/G.W               | 4.3kg                                                     |
| Dimensions:           | 483mm×450mm×177mm                                         |
| Accessories           | 3pcs pins, 2pcs gasket ring, 6pcs springs                 |
|                       |                                                           |