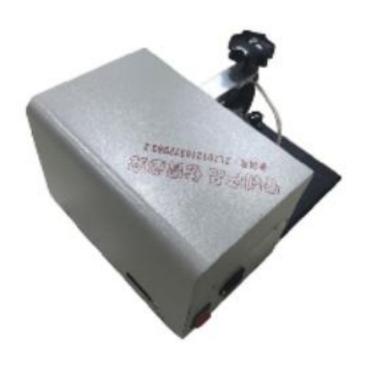

## **HAE Pneumatic Dot Peen Marking machine**

#### -solution for metal parts marking

| Model                  | HAE-P012 Pneumatic Dot Peen Marking Machine               |
|------------------------|-----------------------------------------------------------|
| Support System         | Windows XP, Windows 7, Windows 8, Windows 10              |
| Marking Area:          | 170×100mm , customize 300x 200mm. 250x 150mm              |
| Min Character:         | 1×1mm (character size controlled by software)             |
| Marking Speed:         | 30-200mm/s(3-6 character/second)                          |
| Marking Depth:         | 0- 2mm (depends on material)                              |
| Lifting Height:        | 0-50mm                                                    |
| Marking Pin Hardness:  | HRC95°                                                    |
| Impact Frequency:      | 300-400times/second                                       |
| Power                  | 100W                                                      |
| Marking Material:      | All kinds of materials up to a hardness of HRC65          |
| Multiple Fonts:        | Numerous fonds up to more than 100, supporting edit fonts |
| Graphics:              | Compatible with AutoCAD,CorelDRAW, CAXA                   |
| Accuracy Guarantee:    | Character marking accuracy≤0.01after5yearsworking         |
| Compressed Air Supply: | 0.2-0.6Mpa Airflow:0.25L/S                                |
| N.W/ G.W               | 43kg/55kg                                                 |
| Dimensions:            | 400mmL×500mmW×800mmH                                      |