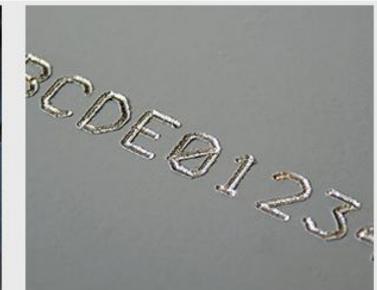

### Marking Application Sample

Serial numbering on a steel part

Date coding on an anodized aluminum component

Deep marking on painted steel

Reference data marked on a key

Serial number and text marked on a polycarbon support