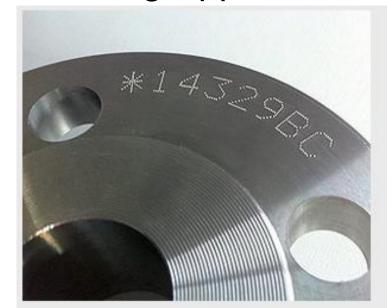

### Marking Application Sample

Serial numbering on a steel part

Date coding on an anodized aluminum component

Deep marking on painted steel

Reference data marked on a key

Serial number and text marked on a polycarbon support