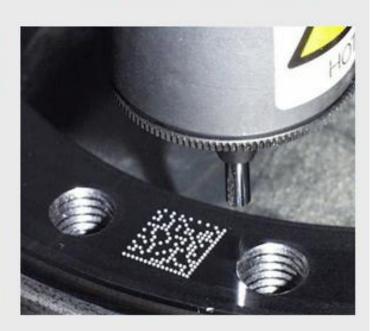

### Marking Application Sample

Serial numbering on a steel part

Date coding on an anodized aluminum component

Deep marking on painted steel

Reference data marked on a key

Serial number and text marked on a polycarbon support