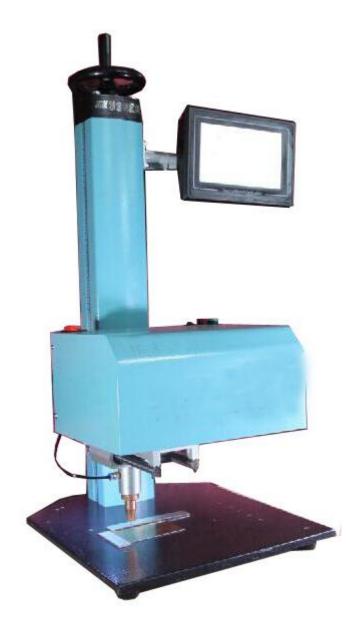

## **HAE Patent Electric Dot Peen Marking machine**

#### -solution for metal parts marking

| Model                 | HAE-E009 Portable Electric Dot Peen Marking Machine       |
|-----------------------|-----------------------------------------------------------|
| Operation System:     | Windows XP, Windows 7, Windows 8, Windows 10              |
| Marking Area:         | 170×100mm                                                 |
| Min Character:        | 1×1mm (character size controlled by software)             |
| Marking Speed:        | 30-200mm/s(3-6 character/second)                          |
| Marking Depth:        | 0.1- 2mm (depends on material)                            |
| Lifting Height:       | 0-50mm                                                    |
| Marking Pin Hardness: | HRC95°                                                    |
| Impact Frequency:     | 300-400times/second                                       |
| Marking Material:     | All kinds of materials up to a hardness of HRC65          |
| Multiple Fonts:       | Numerous fonds up to more than 100, supporting edit fonts |
| Software              | X6                                                        |
| Extra Port            | USB                                                       |
| Graphics:             | Compatible with AutoCAD,CorelDRAW, CAXA                   |
| Accuracy Guarantee:   | Character marking accuracy≤0.01after5yearsworking         |
| Voltage:              | 220V,50HZ                                                 |
| N.W/G.W               | 16kg/28kg                                                 |
| Dimensions:           | 365×270x 200mm                                            |