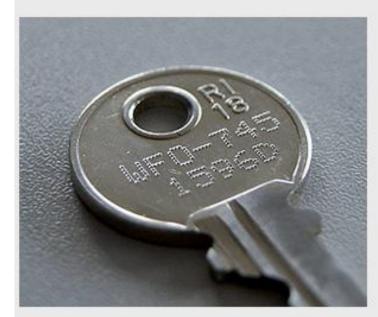

### Marking Application Sample

Serial numbering on a steel part

Date coding on an anodized aluminum component

Deep marking on painted steel

Reference data marked on a key

Serial number and text marked on a polycarbon support