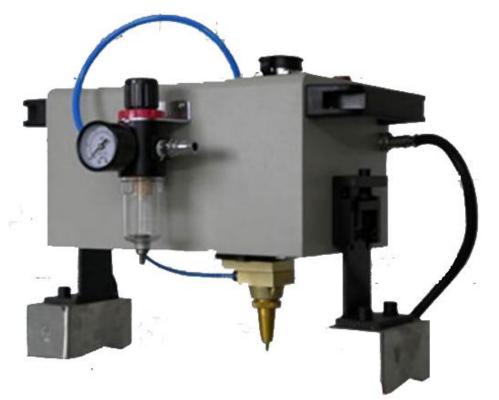

## **HAE Pneumatic Dot Peen Marking machine**

#### -solution for metal parts marking

| Model                  | HAE-P012 Pneumatic Dot Peen Marking Machine               |
|------------------------|-----------------------------------------------------------|
| Support System         | Windows XP, Windows 7, Windows 8, Windows 10              |
| Marking Area:          | 170×100mm , customize 300x 200mm. 250x 150mm              |
| Min Character:         | 1×1mm (character size controlled by software)             |
| Marking Speed:         | 30-200mm/s(3-6 character/second)                          |
| Marking Depth:         | 0- 2mm (depends on material)                              |
| Lifting Height:        | 0-50mm                                                    |
| Marking Pin Hardness:  | HRC95°                                                    |
| Impact Frequency:      | 300-400times/second                                       |
| Power                  | 100W                                                      |
| Marking Material:      | All kinds of materials up to a hardness of HRC65          |
| Multiple Fonts:        | Numerous fonds up to more than 100, supporting edit fonts |
| Graphics:              | Compatible with AutoCAD,CorelDRAW, CAXA                   |
| Accuracy Guarantee:    | Character marking accuracy≤0.01after5yearsworking         |
| Compressed Air Supply: | 0.2-0.6Mpa Airflow:0.25L/S                                |
| N.W/ G.W               | 43kg/55kg                                                 |
| Dimensions:            | 400mmL×500mmW×800mmH                                      |