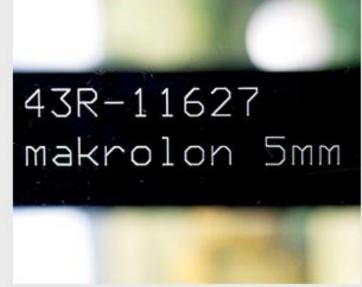

### Marking Application Sample

Serial numbering on a steel part

Date coding on an anodized aluminum component

Deep marking on painted steel

Reference data marked on a key

Serial number and text marked on a polycarbon support