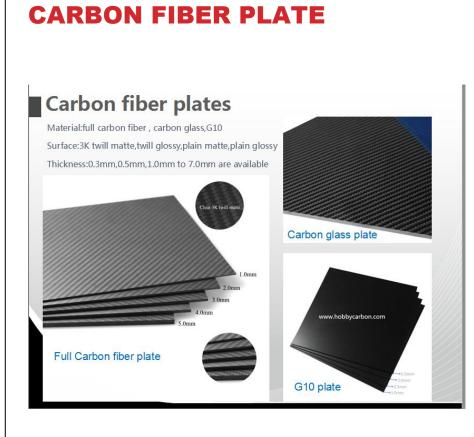

#### CARBON FIBER PLATE

This is pure carbon fiber sheet. Carbon fiber plates are fabricated with multiple layers of high strength carbon fiber prepared using a high pressure, which are widely used in Aviation, Drone, DIY etc. Because they are high strength, light weight, wear-resisting, Corrosion Resistant etc. Our Quasi-isotropic plate, 100% carbon fiber sheets, carbon glass sheets and G10 glass fiber sheets are designed for use in constructing high performance structures and are easy to cut, drill and assemble.

Twill/Plain, Matte/glossy finish are available.

Thickness:From 0.3mm to 7.0mm are in stock