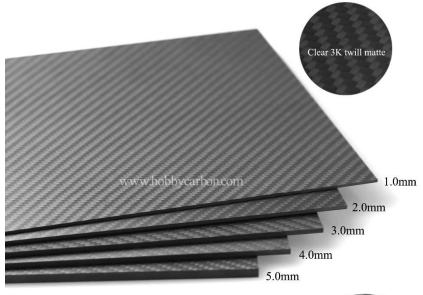

Thickness:From 0.3mm to 7.0mm are in stock

Twill/Plain, Matte/glossy finish are available.