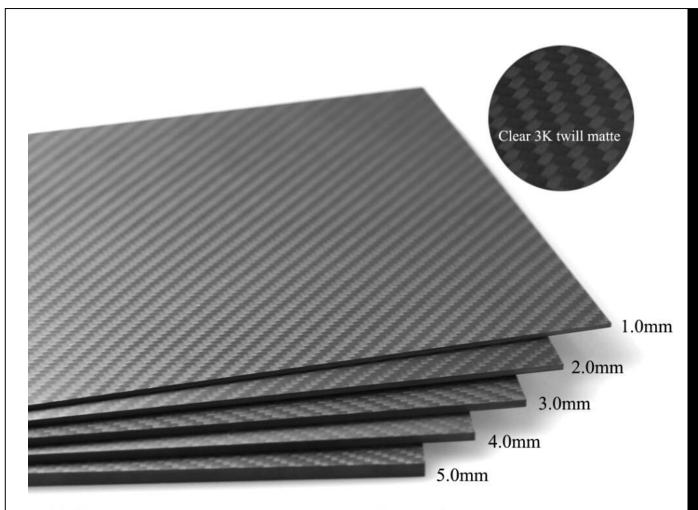

Thickness:From 0.3mm to 7.0mm are in stock

Twill/Plain, Matte/glossy finish are available.