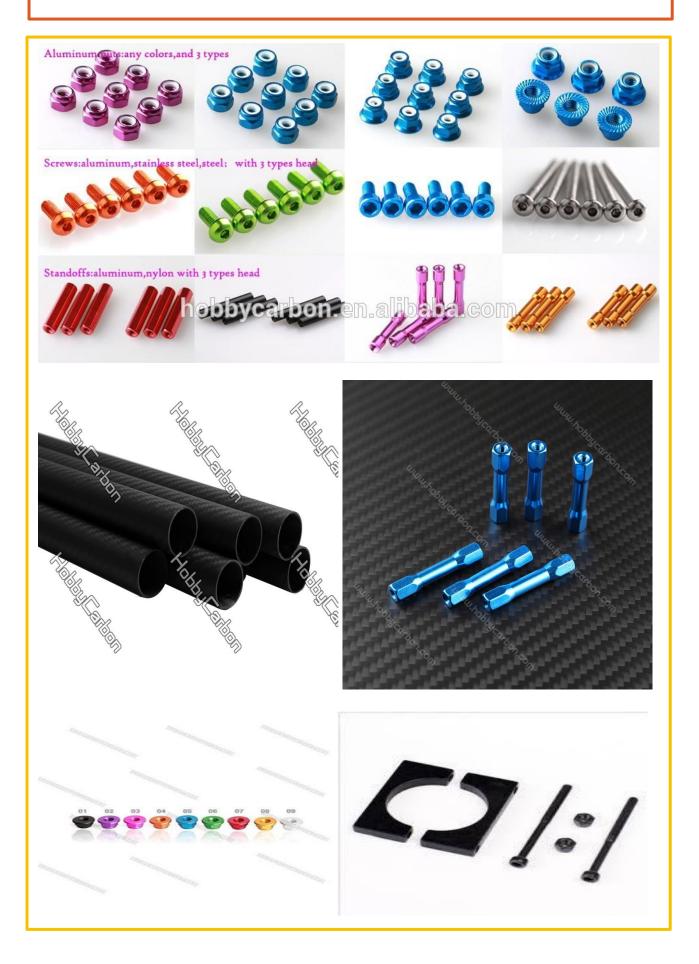

### SERVICE

' Customized size and shape are available as well.We could offer CNC cutting service incluing regular cutting, countersinking and chamfers etc with beautiful surface and high precision.

Just enter your request in the Request Special Services section on the product page when interesting in a product, and pricing will be emailed for approval.