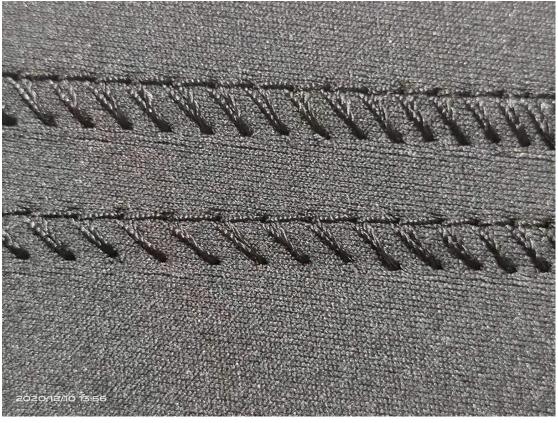

## Stitch Type code:

103 stitch type, single needle single thread.

**103 type stitch feature:** Single thread blind stitch, no stitch visible on the bottom or outside of sewn products.

Needle type: LWx6T#14

# Sewing thickness range: 2~10mm Sewing arm length: 180mm