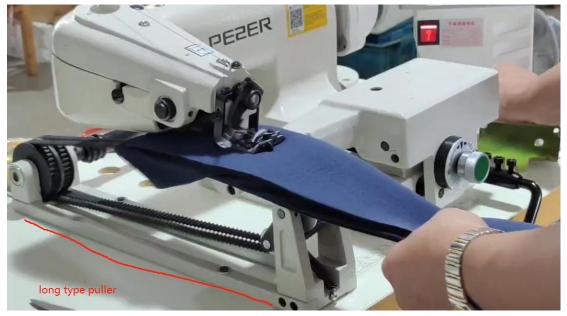

## Selection of cloth synchronous tug/puller:

1. Long type: 410mm

2. Short type: 200mm

#### How to choose:

For different material of products or operation habits you can consider how to choose these two pullers:

\* long puller is better for thicker material and bigger size to be sewn;

\* short puller is preferred by complicated sewing like many small pieces or thin material, operators need to adjust very often.