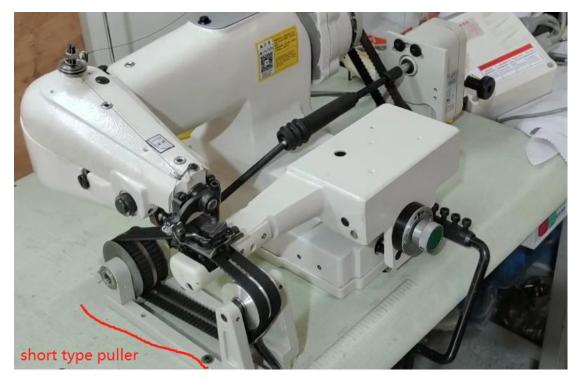

## Selection of cloth synchronous tug/puller:

1. Long type: 410mm

2. Short type: 200mm

#### How to choose:

For different material of products or operation habits you can consider how to choose these two pullers:

\* long puller is better for thicker material and bigger size to be sewn;

\* short puller is preferred by complicated sewing like many small pieces or thin material, operators need to adjust very often.