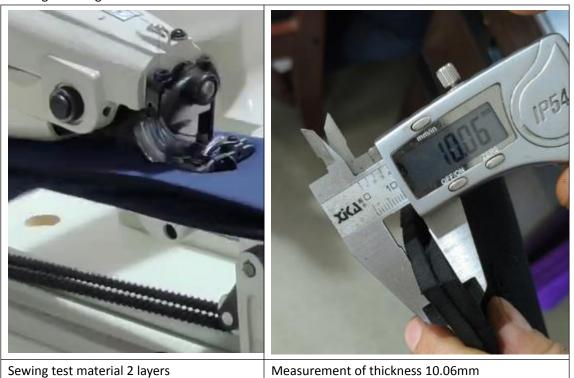

# Sewing thickness range: 2~10mm Sewing arm length: 180mm

## Material handling data:

Presser foot lifting height: 12mm