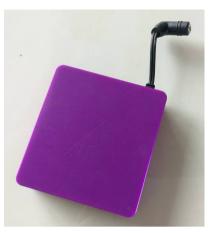

Battery Case ID: AC407 Cell inside: 4pcs Ii ion 18650 cell Dimension: 23\*76\*82mm Input/Ouput Terminal: 3.5\*1.35mm coax type, or designated connector in extension cable. Weight: 220g Function Code: NC

## Typical Capacity Option:

3.7v 8800mAh/10400mAh/12800mAh/13600mAh 7.4v 4400mAh/5200mAh/6400mAh/6800mAh 14.8v 2200mAh/2600mAh/3200mAh/3400mAh

Ac407

Battery Fule by Light Color

Single LED light indicator for battery remaining level, Red=less then 33%, Yellow=33~66%, Green=66%~100%, Lights up during charge or discharge. The Ac407 battery can have the same light as AC307