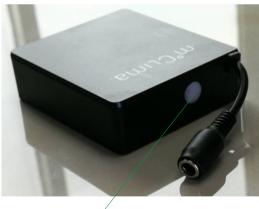

## Typical Capacity Option:

3.7v 8800mAh/10400mAh/12800mAh/13600mAh 7.4v 4400mAh/5200mAh/6400mAh/6800mAh 14.8v 2200mAh/2600mAh/3200mAh/3400mAh

Ac407

Battery Fule by Light Color

Single LED light indicator for battery remaining level, Red=less then 33%, Yellow=33~66%, Green=66%~100%, Lights up during charge or discharge. The Ac407 battery can have the same light as AC307