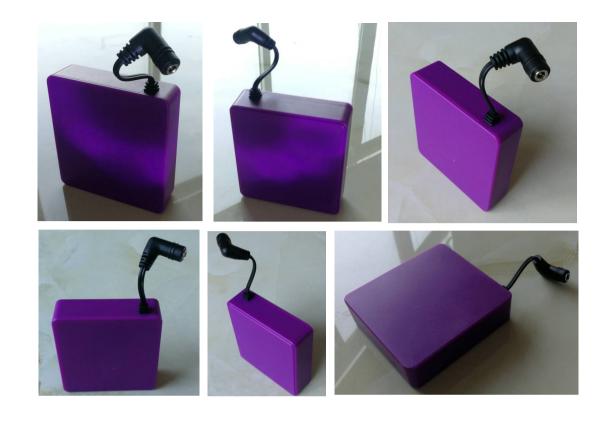

Battery Case ID: AC407 Cell inside: 4pcs Ii ion 18650 cell Dimension: 23\*76\*82mm Input/Ouput Terminal: 3.5\*1.35mm coax type, or designated connector in extension cable. Weight: 220g Function Code: NC