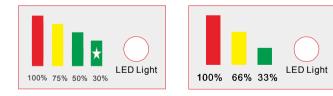

## Typical Capacity Option:

3.7v 8800mAh/10400mAh/12800mAh/13600mAh 7.4v 4400mAh/5200mAh/6400mAh/6800mAh 14.8v 2200mAh/2600mAh/3200mAh/3400mAh

Ac407

Battery Fule by Light Color

Single LED light indicator for battery remaining level, Red=less then 33%, Yellow=33~66%, Green=66%~100%, Lights up during charge or discharge. The Ac407 battery can have the same light as AC307