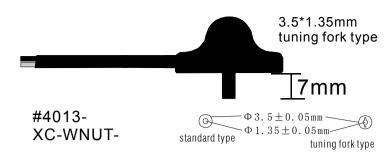

Ac221

Battery Case ID: Ac221(A4LDF) Cell inside: 2pcs Ii ion 18650 cell Dimension: 22\*49\*70mm

Input/Ouput Terminal: 3.5\*1.35mm coax type, or designated connector in extension cable.

Weight: 113g

Function Code: NS, CC, PC, DM