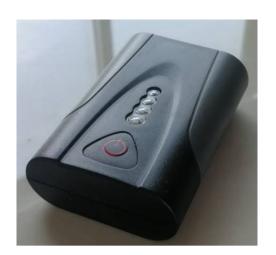

Ac221

Battery Case ID: Ac221(A4LDF) Cell inside: 2pcs Ii ion 18650 cell Dimension: 22\*49\*70mm

Input/Ouput Terminal: 3.5\*1.35mm coax type, or designated connector in extension cable.

Weight: 113g

Function Code: NS, CC, PC, DM

## 4 LED Indicating Design

\*Battery Remaining Level
\*Battery PMW Output Power Rate(During Operation)
\*\*Light Color Option: Green, Red, Blue

\*\*\*Battery will display the current output setting for 5 seconds when user changes the setting, then shortly after it will display the current battery remaining level.