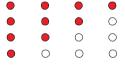

## 4 LED Indicating Design

\*Battery Remaining Level
\*Battery PMW Output Power Rate(During Operation)
\*\*Light Color Option: Green, Red, Blue

\*\*\*Battery will display the current output setting for 5 seconds when user changes the setting, then shortly after it will display the current battery remaining level.

recommended plug for heating wears

Battery Remaining Level
Battery PMW Output Power Rate
Pulse DC Mode

Battery Remaining Level Constant DC Mode

Asarke DM Battery