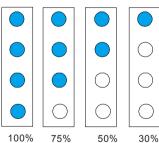

## **Typical Capacity Option:**

7.4v 2200mAh/2600mAh/3200mAh/3400mAh 3.7v 4400mAh/5200mAh/6400mAh/6800mAh

100% 75% 50% 30%

## 4 LED Indicating Design

\*Battery Remaining Level
\*Battery PMW Output Power Rate(During Operation)
\*\*Light Color Option: Green, Red, Blue

\*\*\*Battery will display the current output setting for 5 seconds when user changes the setting, then shortly after it will display the current battery remaining level.