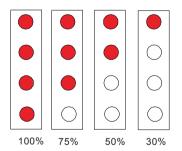

## **Typical Capacity Option:**

7.4v 2200mAh/2600mAh/3200mAh/3400mAh 3.7v 4400mAh/5200mAh/6400mAh/6800mAh

100% 75% 50% 30%

## 4 LED Indicating Design

\*Battery Remaining Level
\*Battery PMW Output Power Rate(During Operation)
\*\*Light Color Option: Green, Red, Blue

\*\*\*Battery will display the current output setting for 5 seconds when user changes the setting, then shortly after it will display the current battery remaining level.