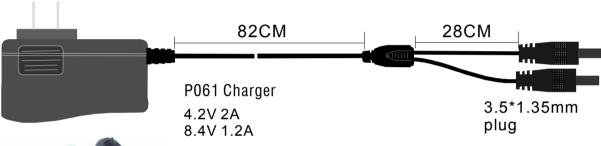

Ac221

Battery Case ID: Ac221(A4LDF) Cell inside: 2pcs Ii ion 18650 cell Dimension: 22\*49\*70mm

Input/Ouput Terminal: 3.5\*1.35mm coax type, or designated connector in extension cable.

Weight: 113g

Function Code: NS, CC, PC, DM