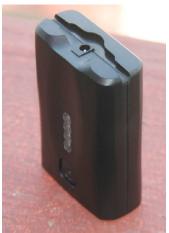

## Ac258

Battery Case ID: Ac258

Cell inside: 2pcs li ion 18650 cell

Dimension: 23\*48\*74mm

Input/Ouput Terminal: 3.5\*1.35mm coax type, or designated connector in extension cable.

Weight: 113g

Function Code: CC, PC, DM

\*\*\*Battery will display the current output setting for 5 seconds when user changes the setting, then shortly after it will display the current battery remaining level.

Plug Locking Design