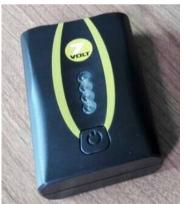

**Typical Capacity Option:** 

7.4v 2200mAh/2600mAh/3200mAh/3400mAh 3.7v 4400mAh/5200mAh/6400mAh/6800mAh

• • • • •• • • • •• • • • • •• • • • • • •100% 75% 50% 30%

4 LED Indicating Design

\*Battery Remaining Level
\*Battery PMW Output Power Rate(During Operation)
\*\*Light Color Option: Green, Red, Blue

\*\*\*Battery will display the current output setting for 5 seconds when user changes the setting, then shortly after it will display the current battery remaining level.

Plug Locking Design