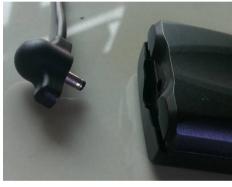

\*\*\*Battery will display the current output setting for 5 seconds when user changes the setting, then shortly after it will display the current battery remaining level.

Plug Locking Design