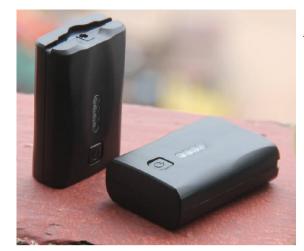

## Ac258

Battery Case ID: Ac258

Cell inside: 2pcs li ion 18650 cell

Dimension: 23\*48\*74mm

Input/Ouput Terminal: 3.5\*1.35mm coax type, or designated connector in extension cable.

Weight: 113g

Function Code: CC, PC, DM

**Typical Capacity Option:** 

7.4v 2200mAh/2600mAh/3200mAh/3400mAh 3.7v 4400mAh/5200mAh/6400mAh/6800mAh

• • • • •• • • • •• • • • • •• • • • • • •100% 75% 50% 30%

4 LED Indicating Design

\*Battery Remaining Level
\*Battery PMW Output Power Rate(During Operation)
\*\*Light Color Option: Green, Red, Blue