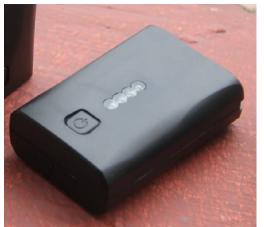

**Typical Capacity Option:** 

7.4v 2200mAh/2600mAh/3200mAh/3400mAh 3.7v 4400mAh/5200mAh/6400mAh/6800mAh

• • • • •• • • • •• • • • • •• • • • • • •100% 75% 50% 30%

4 LED Indicating Design

\*Battery Remaining Level
\*Battery PMW Output Power Rate(During Operation)
\*\*Light Color Option: Green, Red, Blue

\*\*\*Battery will display the current output setting for 5 seconds when user changes the setting, then shortly after it will display the current battery remaining level.

Plug Locking Design