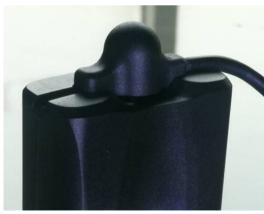

## Ac258

Battery Case ID: Ac258

Cell inside: 2pcs li ion 18650 cell

Dimension: 23\*48\*74mm

Input/Ouput Terminal: 3.5\*1.35mm coax type, or designated connector in extension cable.

Weight: 113g

Function Code: CC, PC, DM