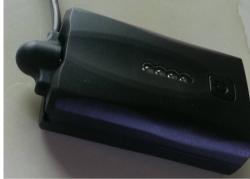

## Ac258

Battery Case ID: Ac258

Cell inside: 2pcs li ion 18650 cell

Dimension: 23\*48\*74mm

Input/Ouput Terminal: 3.5\*1.35mm coax type, or designated connector in extension cable.

Weight: 113g

Function Code: CC, PC, DM