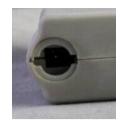

recommended plug for heating wears connecting to this battery.

Ф8mm

backwarded DC connector with plug holding openture

plug-holding design to make stable perfect connection

P061 Charger 4.2V 2A 8.4V 1.2A 12.6V 1A 16.8V 1A