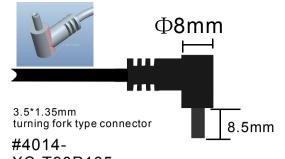

## Capacity Range:

14.8V 2200mah/2600mah/3200mah/3400mah 11.1v 2200mah/2600mah/3200mah/3400mah 7.4V 4400mah/5200mah/6400mah/6800mah 3.7v 8800mah/10400mah/12800mah/13600mah

AC401-NC

AC401-NS,CC,PC,DM

XC-T90P135-

recommended plug for heating wears connecting to this battery.

Ф8mm

backwarded DC connector with plug holding openture

plug-holding design to make stable perfect connection

P061 Charger 4.2V 2A 8.4V 1.2A 12.6V 1A 16.8V 1A