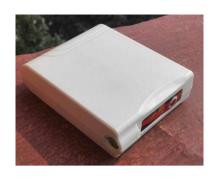

## Ac401

Battery Case ID: AC401

Cell inside: 4pcs li ion 18650 cell

Dimension: 24\*72\*90mm

Input/Ouput Terminal: 3.5\*1.35mm coax type,

or designated connector in extension cable.

Weight: 225g

Function Code: NC, NS, CC, PC, DM

## Capacity Range:

14.8V 2200mah/2600mah/3200mah/3400mah 11.1v 2200mah/2600mah/3200mah/3400mah 7.4V 4400mah/5200mah/6400mah/6800mah 3.7v 8800mah/10400mah/12800mah/13600mah

AC401-NC

AC401-NS,CC,PC,DM

XC-T90P135-