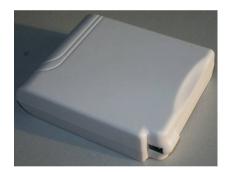

## Ac401

Battery Case ID: AC401

Cell inside: 4pcs li ion 18650 cell

Dimension: 24\*72\*90mm

Input/Ouput Terminal: 3.5\*1.35mm coax type,

or designated connector in extension cable.

Weight: 225g

Function Code: NC, NS, CC, PC, DM

## Capacity Range:

14.8V 2200mah/2600mah/3200mah/3400mah 11.1v 2200mah/2600mah/3200mah/3400mah 7.4V 4400mah/5200mah/6400mah/6800mah 3.7v 8800mah/10400mah/12800mah/13600mah

AC401-NC

AC401-NS,CC,PC,DM

XC-T90P135-