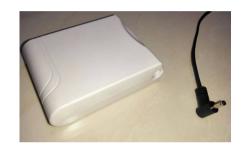

## Ac401

Battery Case ID: AC401

Cell inside: 4pcs li ion 18650 cell

Dimension: 24\*72\*90mm

Input/Ouput Terminal: 3.5\*1.35mm coax type,

or designated connector in extension cable.

Weight: 225g

Function Code: NC, NS, CC, PC, DM