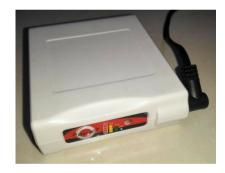

## Ac401

Battery Case ID: AC401

Cell inside: 4pcs li ion 18650 cell

Dimension: 24\*72\*90mm

Input/Ouput Terminal: 3.5\*1.35mm coax type,

or designated connector in extension cable.

Weight: 225g

Function Code: NC, NS, CC, PC, DM

## Capacity Range:

14.8V 2200mah/2600mah/3200mah/3400mah 11.1v 2200mah/2600mah/3200mah/3400mah 7.4V 4400mah/5200mah/6400mah/6800mah 3.7v 8800mah/10400mah/12800mah/13600mah

AC401-NC

AC401-NS,CC,PC,DM

XC-T90P135-