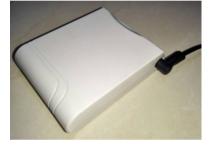

## Ac401

Battery Case ID: AC401

Cell inside: 4pcs li ion 18650 cell

Dimension: 24\*72\*90mm

Input/Ouput Terminal: 3.5\*1.35mm coax type,

or designated connector in extension cable.

Weight: 225g

Function Code: NC, NS, CC, PC, DM