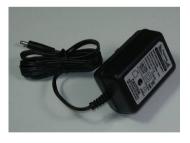

recommended plug for heating wears connecting to this battery.

Ф8mm

backwarded DC connector with plug holding openture

plug-holding design to make stable perfect connection

P061 Charger 4.2V 2A 8.4V 1.2A 12.6V 1A 16.8V 1A

P121 Charger 4.2V 2.5A 8.4V 1.5A 12.6V 1.5A 16.8V 1A