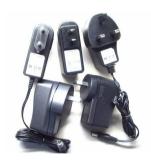

recommended plug for heating wears connecting to this battery.

Ф8mm

backwarded DC connector with plug holding openture

plug-holding design to make stable perfect connection

P061 Charger 4.2V 2A 8.4V 1.2A 12.6V 1A 16.8V 1A

P121 Charger 4.2V 2.5A 8.4V 1.5A 12.6V 1.5A 16.8V 1A