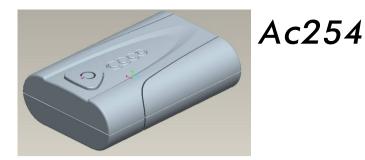

Battery Case ID: Ac254(A4LX) Cell inside: 2pcs li ion 18650 cell Dimension: 22\*49\*71mm Input/Ouput Terminal: 3.5\*1.35mm coax type, or designated connector in extension cable. Weight: 113g Function Code: NS. CC. PC. DM

Typical Capacity Option: 7.4v 2200mAh/2600mAh/3200mAh/3400mAh 3.7v 4400mAh/5200mAh/6400mAh/6800mAh

| •                       | •   | •   | •   |
|-------------------------|-----|-----|-----|
|                         | •   |     | 0   |
| •                       |     | 0   | 0   |
| •                       | 0   | 0   | 0   |
| 100%                    | 75% | 50% | 30% |
| 4 LED Indicating Design |     |     |     |

\*Battery Remaining Level \*Battery PMW Output Power Rate(During Operation) \*\*Light Color Option: Green, Red, Blue \*\*\*Battery will display the current output setting for 5 seconds when user changes the setting, then shortly after it will display the current battery remaining level.