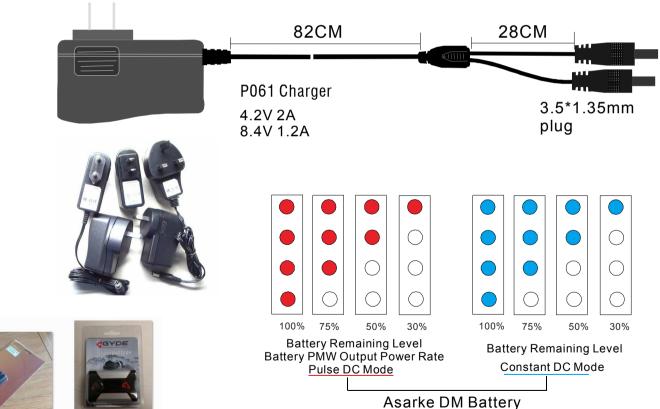

Typical Capacity Option: 7.4v 2200mAh/2600mAh/3200mAh/3400mAh 3.7v 4400mAh/5200mAh/6400mAh/6800mAh

| •                       | •   | •   | •   |
|-------------------------|-----|-----|-----|
|                         | •   |     | 0   |
| •                       |     | 0   | 0   |
| •                       | 0   | 0   | 0   |
| 100%                    | 75% | 50% | 30% |
| 4 LED Indicating Design |     |     |     |

\*Battery Remaining Level \*Battery PMW Output Power Rate(During Operation) \*\*Light Color Option: Green, Red, Blue \*\*\*Battery will display the current output setting for 5 seconds when user changes the setting, then shortly after it will display the current battery remaining level.