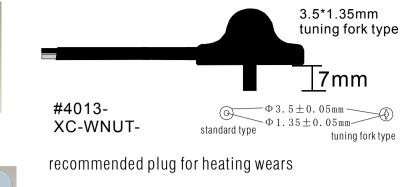

Battery Case ID: Ac254(A4LX) Cell inside: 2pcs li ion 18650 cell Dimension: 22\*49\*71mm Input/Ouput Terminal: 3.5\*1.35mm coax type, or designated connector in extension cable. Weight: 113g Function Code: NS. CC. PC. DM