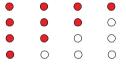

## Typical Capacity Option:

7.4v 2200mAh/2600mAh/3200mAh/3400mAh 3.7v 4400mAh/5200mAh/6400mAh/6800mAh

100% 75% 50% 30%

## 4 LED Indicating Design

\*Battery Remaining Level \*Battery PMW Output Power Rate(During Operation) \*\*Light Color Option: Green, Red, Blue \*\*\*Battery will display the current output setting for 5 seconds when user changes the setting, then shortly after it will display the current battery remaining level.