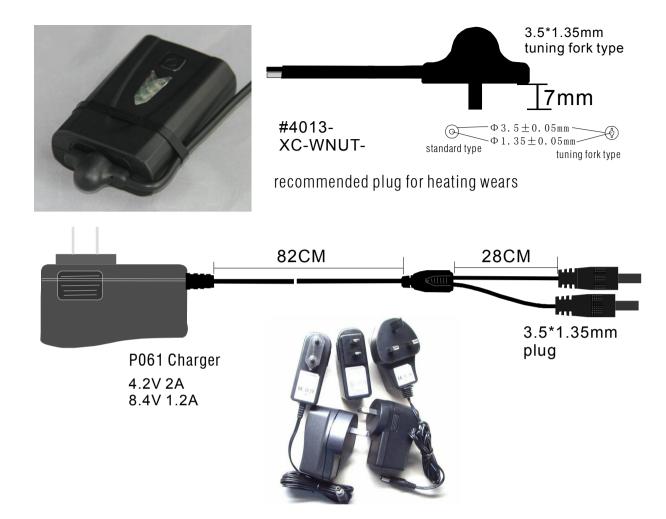

## Ac224

Battery Case ID: AC224

Cell inside: 2pcs li ion 18650 cell

Dimension: 22\*48\*70mm

Input/Ouput Terminal: 3.5\*1.35mm coax type, or designated connector in extension cable.

Weight: 113g

Function Code: NS. CC. PC. DM