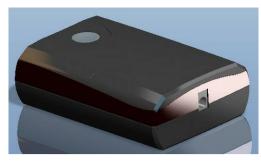

3.5\*1.35MM CONNECTOR

NDSL 2P CONNECTOR

Hidden LED Light Design Battery will lights up when:

- \*User press button for checking remaining battery level,
- \*User press button 3 seconds to turn it ON,
- \*Light weaks down to save power when battery in working.