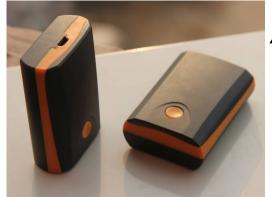

Ac244

Battery Case ID: AC244(BL704L) Cell inside: 2pcs Ii ion 18650 cell

Dimension: 23\*51\*71mm

Input/Ouput Terminal: 3.5\*1.35mm coax type, NDSL 2P Connector, or else in extension cable.

Weight: 115g

Function Code: NS, CC, PC, DM

3.5\*1.35MM CONNECTOR

NDSL 2P CONNECTOR

Hidden LED Light Design Battery will lights up when:

- \*User press button for checking remaining battery level,
- \*User press button 3 seconds to turn it ON,
- \*Light weaks down to save power when battery in working.