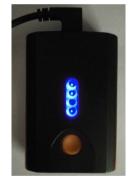

## 4 LED Indicating Design

\*Battery Remaining Level
\*Battery PMW Output Power Rate(During Operation)

\*\*Light Color Option: Green, Red, Blue

\*\*\*Battery will display the current output setting for 5 seconds when user changes the setting, then shortly after it will display the current battery remaining level.