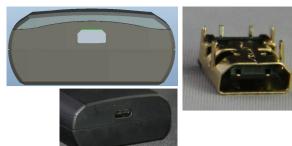

Ac244

Battery Case ID: AC244(BL704L) Cell inside: 2pcs Ii ion 18650 cell

Dimension: 23\*51\*71mm

Input/Ouput Terminal: 3.5\*1.35mm coax type, NDSL 2P Connector, or else in extension cable.

Weight: 115g

Function Code: NS, CC, PC, DM

3.5\*1.35MM CONNECTOR

NDSL 2P CONNECTOR

Hidden LED Light Design Battery will lights up when:

- \*User press button for checking remaining battery level,
- \*User press button 3 seconds to turn it ON,
- \*Light weaks down to save power when battery in working.