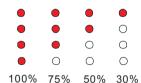

## 4 LED Indicating Design

\*Battery Remaining Level
\*Battery PMW Output Power Rate(During Operation)

\*\*Light Color Option: Green, Red, Blue

\*\*\*Battery will display the current output setting for 5 seconds when user changes the setting, then shortly after it will display the current battery remaining level.