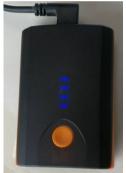

## 4 LED Indicating Design

\*Battery Remaining Level
\*Battery PMW Output Power Rate(During Operation)

\*\*Light Color Option: Green, Red, Blue

\*\*\*Battery will display the current output setting for 5 seconds when user changes the setting, then shortly after it will display the current battery remaining level.