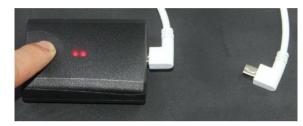

3.5\*1.35MM CONNECTOR

NDSL 2P CONNECTOR

Hidden LED Light Design Battery will lights up when:

- \*User press button for checking remaining battery level,
- \*User press button 3 seconds to turn it ON,
- \*Light weaks down to save power when battery in working.