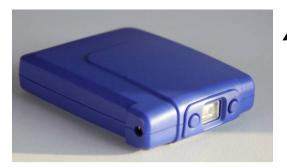

## Ac402

Battery Case ID: AC402

Cell inside: 4pcs li ion 18650 cell Dimension: 25\*80\*102mm

Input/Ouput Terminal: 3.5\*1.35mm coax type, or designated connector in extension cable.

Weight: 222g

Function Code: CC,PC,DM

**Typical Capacity Option:** 

3.7v 8800mAh/10400mAh/12800mAh/13600mAh 7.4v 4400mAh/5200mAh/6400mAh/6800mAh 14.8v 2200mAh/2600mAh/3200mAh/3400mAh \*For 11v battery please go Ac301 similar design

The 3.5\*1.35mm DC connector could be replaced with a wire leads to get better connection in some application.