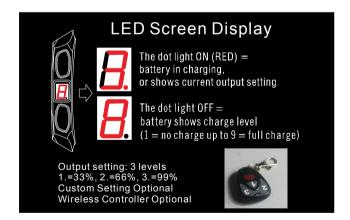

## Ac402



Battery Case ID: AC402

Cell inside: 4pcs li ion 18650 cell Dimension: 25\*80\*102mm

Input/Ouput Terminal: 3.5\*1.35mm coax type, or designated connector in extension cable.

Weight: 222g

Function Code: CC,PC,DM

**Typical Capacity Option:** 

3.7v 8800mAh/10400mAh/12800mAh/13600mAh 7.4v 4400mAh/5200mAh/6400mAh/6800mAh 14.8v 2200mAh/2600mAh/3200mAh/3400mAh \*For 11v battery please go Ac301 similar design





The 3.5\*1.35mm DC connector could be replaced with a wire leads to get better connection in some application.





If customer need good connection and donot want a wire leads from battery, Ac403 battery is the option. It comes with plug-holding DC port aperture design which ensure perfect connection.









Wireless control version optional.

Remoter Y454B FCC listed.