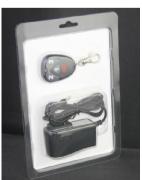

If customer need good connection and donot want a wire leads from battery, Ac403 battery is the option. It comes with plug-holding DC port aperture design which ensure perfect connection.

Wireless control version optional.

Remoter Y454B FCC listed.