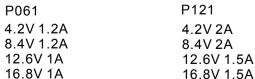

## Ac402



Battery Case ID: AC402

Cell inside: 4pcs li ion 18650 cell Dimension: 25\*80\*102mm

Input/Ouput Terminal: 3.5\*1.35mm coax type, or designated connector in extension cable.

Weight: 222g

Function Code: CC,PC,DM

**Typical Capacity Option:** 

3.7v 8800mAh/10400mAh/12800mAh/13600mAh 7.4v 4400mAh/5200mAh/6400mAh/6800mAh 14.8v 2200mAh/2600mAh/3200mAh/3400mAh \*For 11v battery please go Ac301 similar design





The 3.5\*1.35mm DC connector could be replaced with a wire leads to get better connection in some application.





If customer need good connection and donot want a wire leads from battery, Ac403 battery is the option. It comes with plug-holding DC port aperture design which ensure perfect connection.









Wireless control version optional.

Remoter Y454B FCC listed.