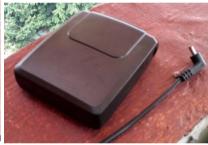

## Ac402

Battery Case ID: AC402

Cell inside: 4pcs li ion 18650 cell Dimension: 25\*80\*102mm

Input/Ouput Terminal: 3.5\*1.35mm coax type, or designated connector in extension cable.

Weight: 222g

Function Code: CC,PC,DM

**Typical Capacity Option:** 

3.7v 8800mAh/10400mAh/12800mAh/13600mAh 7.4v 4400mAh/5200mAh/6400mAh/6800mAh 14.8v 2200mAh/2600mAh/3200mAh/3400mAh \*For 11v battery please go Ac301 similar design

The 3.5\*1.35mm DC connector could be replaced with a wire leads to get better connection in some application.