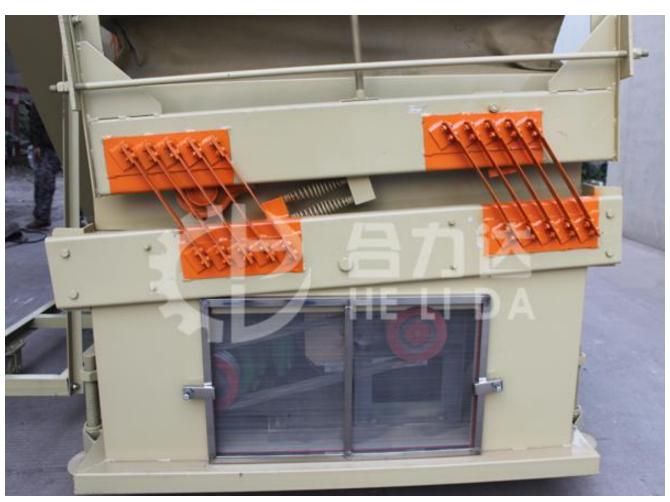

#### **Salient Features**

- ·Rectangular Deck for greater capacity and accuracy, quickly & easily interchangeable type.
- ·Fans are dynamically balanced with individually adjustable air control for each fan for precise control of air flow.
- ·All the fans are mounted on one common shaft.
- ·Variable oscillation speed of deck in wide range.
- ·Variable inclination of deck sidewise and lengthwise in wide range.
- ·Air Chamber, Sieve Deck assembly and spouts are self cleaning type.
- ·Belt guard provided.
- ·Sieve reciprocating provided by means of eccentric and connecting rods.
- ·Heavy duty and rebust structural frame to absorb the vibrations.
- ·Seed Collecting spouts are fitted with bag holding clamps.
- ·Eccentrics are counter balanced giving smooth oscillation action to the deck.
- ·Built in air filters can be easily removed for easy access to the moving parts.
- ·Screw type arrangement for each fan for controlling the quantity of air.