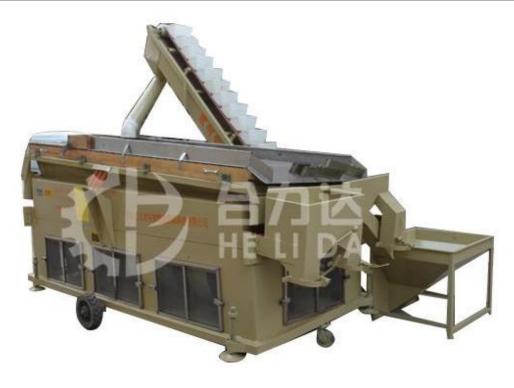

## **5XZ** Gravity Separator

#### **Salient Features**

- ·Rectangular Deck for greater capacity and accuracy, quickly & easily interchangeable type.
- ·Fans are dynamically balanced with individually adjustable air control for each fan for precise control of air flow.
- ·All the fans are mounted on one common shaft.
- ·Variable oscillation speed of deck in wide range.
- ·Variable inclination of deck sidewise and lengthwise in wide range.
- ·Air Chamber, Sieve Deck assembly and spouts are self cleaning type.
- ·Belt guard provided.
- ·Sieve reciprocating provided by means of eccentric and connecting rods.
- ·Heavy duty and rebust structural frame to absorb the vibrations.
- ·Seed Collecting spouts are fitted with bag holding clamps.
- ·Eccentrics are counter balanced giving smooth oscillation action to the deck.
- ·Built in air filters can be easily removed for easy access to the moving parts.
- ·Screw type arrangement for each fan for controlling the quantity of air.

#### **Technical Data**

| Model  | Capacity<br>T/H | Power<br>kw | Weight<br>kg | Dimension<br>L×W×H,mm | Area of sieve<br>L×W,m <sup>2</sup> | Note      |
|--------|-----------------|-------------|--------------|-----------------------|-------------------------------------|-----------|
| 5XZ-8  | 8               | 11          | 2200         | 3800*2400*1800        | 4.3                                 | Blow Type |
| 5XZ-15 | 10              | 13.2        | 2500         | 4800*1970*1820        | 5.1                                 | Blow Type |