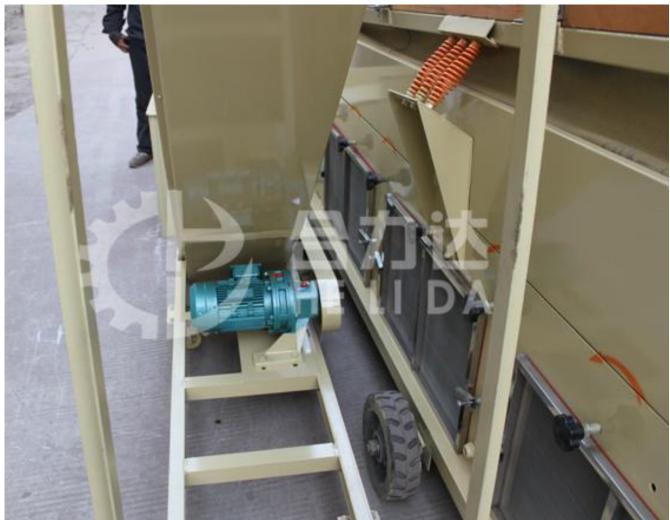

#### **Salient Features**

- ·Rectangular Deck for greater capacity and accuracy, quickly & easily interchangeable type.
- ·Fans are dynamically balanced with individually adjustable air control for each fan for precise control of air flow.
- ·All the fans are mounted on one common shaft.
- ·Variable oscillation speed of deck in wide range.
- ·Variable inclination of deck sidewise and lengthwise in wide range.
- ·Air Chamber, Sieve Deck assembly and spouts are self cleaning type.
- ·Belt guard provided.
- ·Sieve reciprocating provided by means of eccentric and connecting rods.
- ·Heavy duty and rebust structural frame to absorb the vibrations.
- ·Seed Collecting spouts are fitted with bag holding clamps.
- ·Eccentrics are counter balanced giving smooth oscillation action to the deck.
- ·Built in air filters can be easily removed for easy access to the moving parts.
- ·Screw type arrangement for each fan for controlling the quantity of air.

#### **Technical Data**

| Model  | Capacity<br>T/H | Power<br>kw | Weight<br>kg | Dimension<br>L×W×H,mm | Area of sieve<br>L×W,m <sup>2</sup> | Note      |
|--------|-----------------|-------------|--------------|-----------------------|-------------------------------------|-----------|
| 5XZ-8  | 8               | 11          | 2200         | 3800*2400*1800        | 4.3                                 | Blow Type |
| 5XZ-15 | 10              | 13.2        | 2500         | 4800*1970*1820        | 5.1                                 | Blow Type |