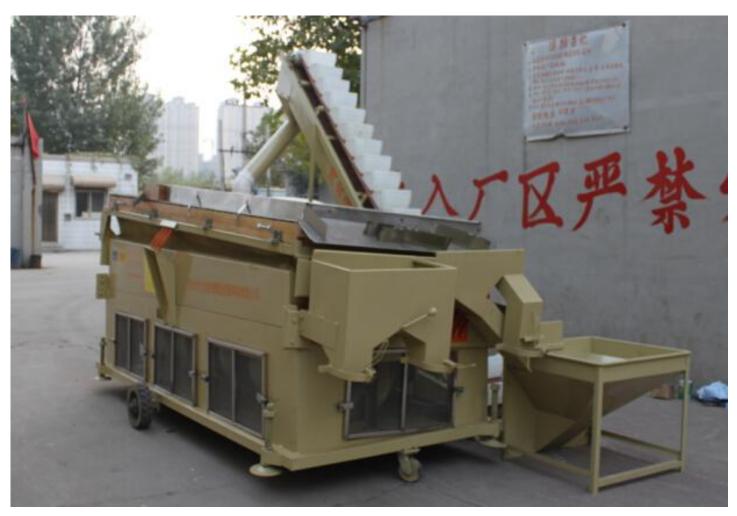

## **5XZ** Gravity Separator

#### **Salient Features**

- ·Rectangular Deck for greater capacity and accuracy, quickly & easily interchangeable type.
- ·Fans are dynamically balanced with individually adjustable air control for each fan for precise control of air flow.
- ·All the fans are mounted on one common shaft.
- ·Variable oscillation speed of deck in wide range.
- ·Variable inclination of deck sidewise and lengthwise in wide range.
- ·Air Chamber, Sieve Deck assembly and spouts are self cleaning type.
- ·Belt guard provided.
- ·Sieve reciprocating provided by means of eccentric and connecting rods.
- ·Heavy duty and rebust structural frame to absorb the vibrations.
- ·Seed Collecting spouts are fitted with bag holding clamps.
- ·Eccentrics are counter balanced giving smooth oscillation action to the deck.
- ·Built in air filters can be easily removed for easy access to the moving parts.
- ·Screw type arrangement for each fan for controlling the quantity of air.