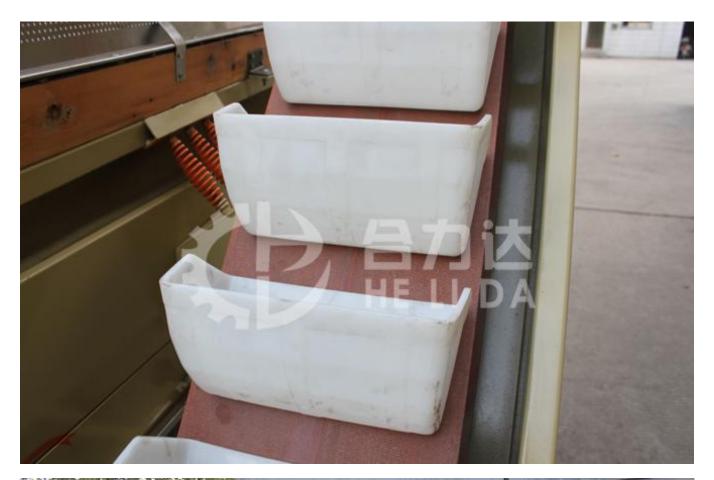

#### **Salient Features**

- ·Rectangular Deck for greater capacity and accuracy, quickly & easily interchangeable type.
- ·Fans are dynamically balanced with individually adjustable air control for each fan for precise control of air flow.
- ·All the fans are mounted on one common shaft.
- ·Variable oscillation speed of deck in wide range.
- ·Variable inclination of deck sidewise and lengthwise in wide range.
- ·Air Chamber, Sieve Deck assembly and spouts are self cleaning type.
- ·Belt guard provided.
- ·Sieve reciprocating provided by means of eccentric and connecting rods.
- ·Heavy duty and rebust structural frame to absorb the vibrations.
- ·Seed Collecting spouts are fitted with bag holding clamps.
- ·Eccentrics are counter balanced giving smooth oscillation action to the deck.
- ·Built in air filters can be easily removed for easy access to the moving parts.
- ·Screw type arrangement for each fan for controlling the quantity of air.