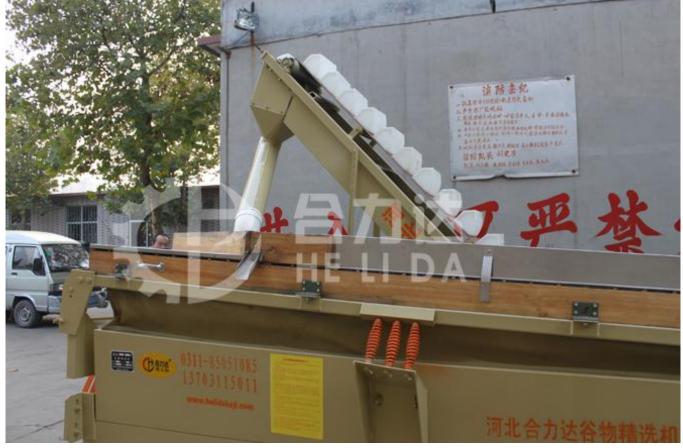

#### **Salient Features**

- ·Rectangular Deck for greater capacity and accuracy, quickly & easily interchangeable type.
- ·Fans are dynamically balanced with individually adjustable air control for each fan for precise control of air flow.
- ·All the fans are mounted on one common shaft.
- ·Variable oscillation speed of deck in wide range.
- ·Variable inclination of deck sidewise and lengthwise in wide range.
- ·Air Chamber, Sieve Deck assembly and spouts are self cleaning type.
- ·Belt guard provided.
- ·Sieve reciprocating provided by means of eccentric and connecting rods.
- ·Heavy duty and rebust structural frame to absorb the vibrations.
- ·Seed Collecting spouts are fitted with bag holding clamps.
- ·Eccentrics are counter balanced giving smooth oscillation action to the deck.
- ·Built in air filters can be easily removed for easy access to the moving parts.
- ·Screw type arrangement for each fan for controlling the quantity of air.

### **Optional Accessories Available**

- 1. Additional Deck meant for small seeds, like vegetable seeds, grass seeds, flower seeds etc.
- 2. Vibratory feeder for non-free flowing grains.
- 3. Also, we could prepare canopy dust system including hood to cover part of the deck, connecting duct, cyclone dust collector with intergral fan as your want.
- 4. Elevator (to feed specific gravity separator).