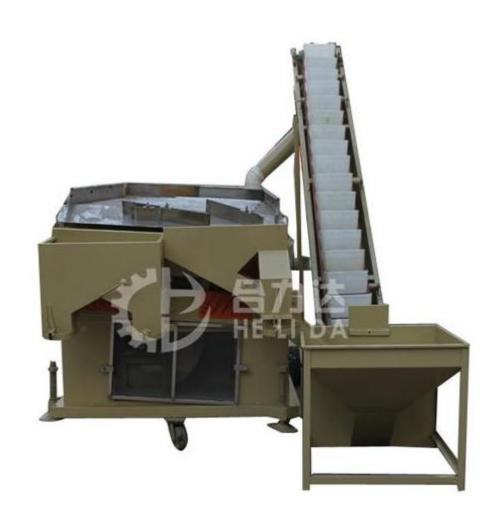

## **5XZ** Gravity Separator

#### **Salient Features**

- ·Rectangular Deck for greater capacity and accuracy, quickly & easily interchangeable type.
- ·Fans are dynamically balanced with individually adjustable air control for each fan for precise control of air flow.
- ·All the fans are mounted on one common shaft.
- ·Variable oscillation speed of deck in wide range.
- ·Variable inclination of deck sidewise and lengthwise in wide range.
- ·Air Chamber, Sieve Deck assembly and spouts are self cleaning type.
- ·Belt guard provided.
- ·Sieve reciprocating provided by means of eccentric and connecting rods.
- ·Heavy duty and rebust structural frame to absorb the vibrations.
- ·Seed Collecting spouts are fitted with bag holding clamps.
- ·Eccentrics are counter balanced giving smooth oscillation action to the deck.
- ·Built in air filters can be easily removed for easy access to the moving parts.
- ·Screw type arrangement for each fan for controlling the quantity of air.

#### **Technical Data**

| Model  | Capacity<br>T/H | Power<br>kw | Weight<br>kg | Dimension<br>L×W×H,mm | Area of sieve<br>L×W,m <sup>2</sup> | Note      |
|--------|-----------------|-------------|--------------|-----------------------|-------------------------------------|-----------|
| 5XZ-8  | 8               | 11          | 2200         | 3800*2400*1800        | 4.3                                 | Blow Type |
| 5XZ-15 | 10              | 13.2        | 2500         | 4800*1970*1820        | 5.1                                 | Blow Type |