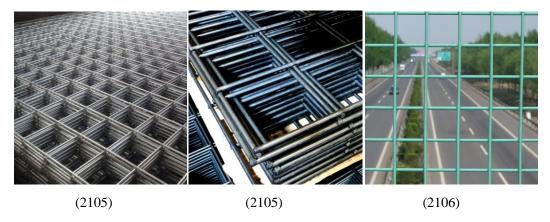

### 2. Type:

- 2101- Hot dipped galvanized before welding
- 2102- Hot dipped galvanized after welding
- 2103- Electro galvanized before welding
- 2104- Electro galvanized after welding
- 2105- Black wire welded mesh panel
- 2106- PVC coated after welding
- 2107- Stainless steel welded mesh panel

#### 4. Pictures