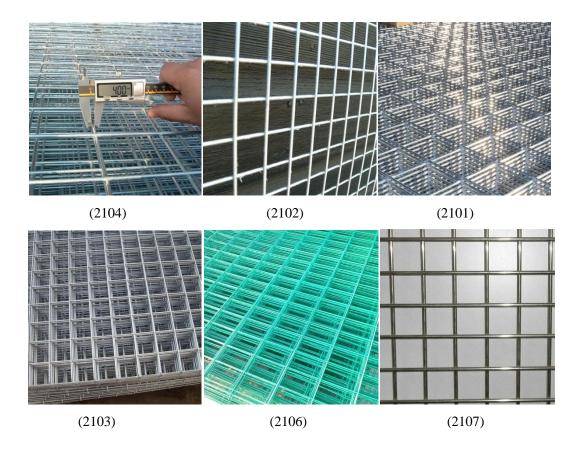

### 2. Type:

- 2101- Hot dipped galvanized before welding
- 2102- Hot dipped galvanized after welding
- 2103- Electro galvanized before welding
- 2104- Electro galvanized after welding
- 2105- Black wire welded mesh panel
- 2106- PVC coated after welding
- 2107- Stainless steel welded mesh panel

#### 4. Pictures