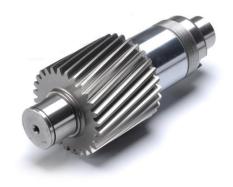

## Forging and Casting Components

All casting and forging components are customized, the largest size can extend to 13 metre.

Gear

Gear ring

Rotary kiln tyre

kiln tire

Gear Shaft

Shaft