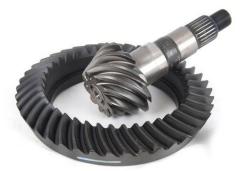

## Forging and Casting Components

All casting and forging components are customized, the largest size can extend to 13 metre.

Gear

Gear ring

Rotary kiln tyre

kiln tire

Gear Shaft

Shaft