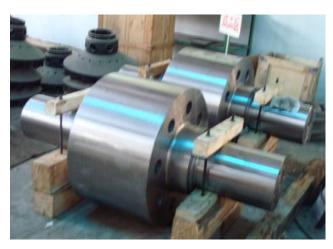

## Forging and Casting Components

All casting and forging components are customized, the largest size can extend to 13 metre.

Gear

Gear ring

Rotary kiln tyre

kiln tire

Gear Shaft

Shaft