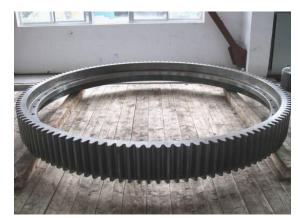

## Forging and Casting Components

All casting and forging components are customized, the largest size can extend to 13 metre.

Gear

Gear ring

Rotary kiln tyre

kiln tire

Gear Shaft

Shaft