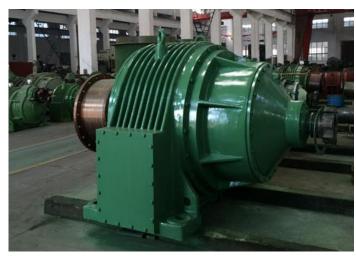

#### Gear Reducer

Cylindrical Grinding Gear Reducer

Reducer for sugar press

Roller press reducer

Planetary gear reducer

Parallel shaft cylindrical gear reducer

ZZF730 Planetary gear reducer

Reducer