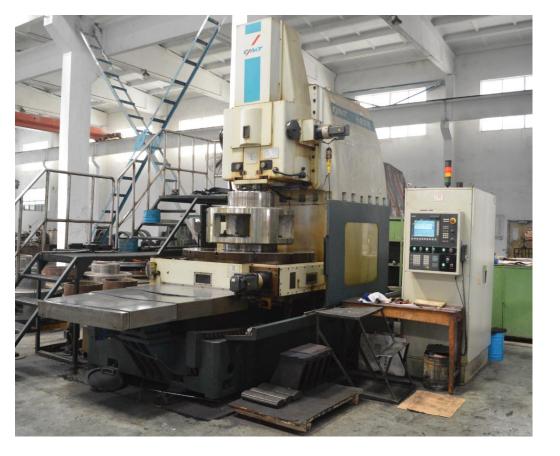

casting and forging components are customized, the largest size can extend to 13 metre.



Gear



Gear ring



Rotary kiln tyre



kiln tire



Gear Shaft



Shaft

# More Components

























## Equipment





Ball press



Mine hoist



Roller press



Ball mill



Counterattack crusher



Hydraulic station



Rotary kiln



Vibrating screen

## Our Factory





We sincerely look forward to establishing long-term business relationship with you and becoming your creditable cooperative partner!

## Our Production Shop







15,000 square meters area with 500 staff members, 20 engineering technicians with senior and medium professional titles and 40 intermediate and senior technicians capable of product designing and developing.



## Our Production Facilities























# Thank You!