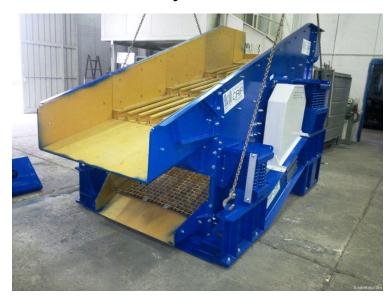

#### LUOYANG HONGXIN HEAVY MACHINERY CO., LTD

customers first and credit prior

honest, pragmatic, pioneering and innovative!



#### Gear Reducer



Cylindrical Grinding Gear Reducer



Reducer for sugar press



Roller press reducer



Planetary gear reducer



Parallel shaft cylindrical gear reducer



ZZF730 Planetary gear reducer



Reducer



## Forging and Casting Components



All casting and forging components are customized, the largest size can extend to 13 metre.



Gear



Gear ring



Rotary kiln tyre



kiln tire



Gear Shaft



Shaft

# More Components

























## Equipment





Ball press



Mine hoist



Roller press



Ball mill



Counterattack crusher



Hydraulic station



Rotary kiln



Vibrating screen

## Our Factory





We sincerely look forward to establishing long-term business relationship with you and becoming your creditable cooperative partner!

## Our Production Shop







15,000 square meters area with 500 staff members, 20 engineering technicians with senior and medium professional titles and 40 intermediate and senior technicians capable of product designing and developing.



## Our Production Facilities























# Thank You!