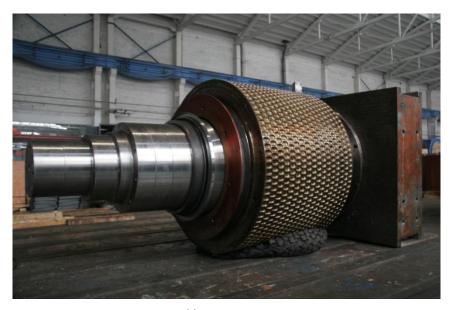

## Forging and Casting Components

All casting and forging components are customized, the largest size can extend to 13 metre.

Gear

Gear ring

Rotary kiln tyre

kiln tire

Gear Shaft

Shaft