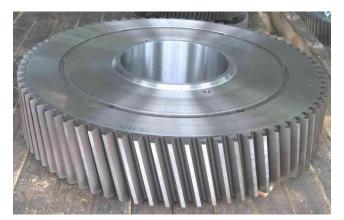

## Forging and Casting Components

All casting and forging components are customized, the largest size can extend to 13 metre.

Gear

Gear ring

Rotary kiln tyre

kiln tire

Gear Shaft

Shaft