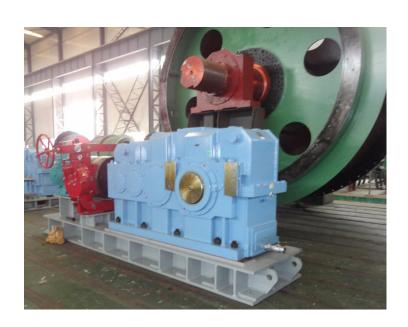

#### Gear Reducer

Cylindrical Grinding Gear Reducer

Reducer for sugar press

Roller press reducer

Planetary gear reducer

Parallel shaft cylindrical gear reducer

ZZF730 Planetary gear reducer

Reducer