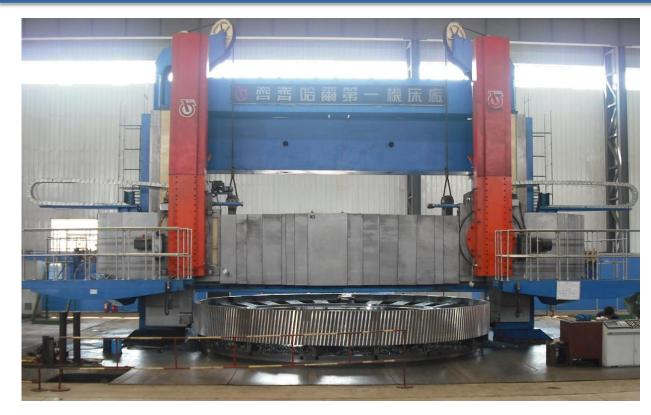

ts



All casting and forging components are customized, the largest size can extend to 13 metre.



Gear



Gear ring



Rotary kiln tyre



kiln tire



Gear Shaft



Shaft

# More Components

























## Equipment





Ball press



Mine hoist



Roller press



Ball mill



Counterattack crusher



Hydraulic station



Rotary kiln



Vibrating screen

## Our Factory





We sincerely look forward to establishing long-term business relationship with you and becoming your creditable cooperative partner!

## Our Production Shop







15,000 square meters area with 500 staff members, 20 engineering technicians with senior and medium professional titles and 40 intermediate and senior technicians capable of product designing and developing.



## Our Production Facilities























# Thank You!