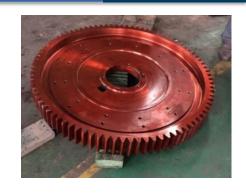

## Forging and Casting Components

All casting and forging components are customized, the largest size can extend to 13 metre.

Gear

Gear ring

Rotary kiln tyre

kiln tire

Gear Shaft

Shaft