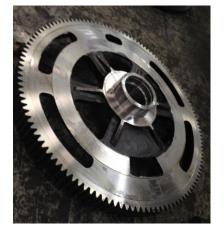

## Forging and Casting Components

All casting and forging components are customized, the largest size can extend to 13 metre.

Gear

Gear ring

Rotary kiln tyre

kiln tire

Gear Shaft

Shaft