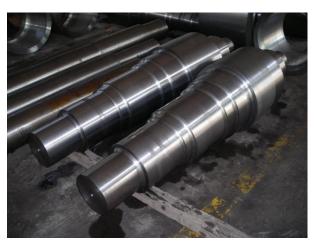

## Forging and Casting Components

All casting and forging components are customized, the largest size can extend to 13 metre.

Gear

Gear ring

Rotary kiln tyre

kiln tire

Gear Shaft

Shaft