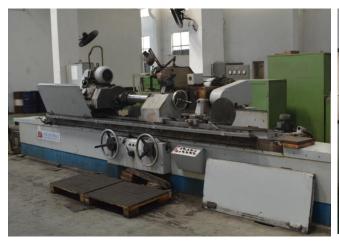

ing and forging components are customized, the largest size can extend to 13 metre.



Gear



Gear ring



Rotary kiln tyre



kiln tire



Gear Shaft



Shaft

# More Components

























## Equipment





Ball press



Mine hoist



Roller press



Ball mill



Counterattack crusher



Hydraulic station



Rotary kiln



Vibrating screen

## Our Factory





We sincerely look forward to establishing long-term business relationship with you and becoming your creditable cooperative partner!

## Our Production Shop







15,000 square meters area with 500 staff members, 20 engineering technicians with senior and medium professional titles and 40 intermediate and senior technicians capable of product designing and developing.



## Our Production Facilities























# Thank You!