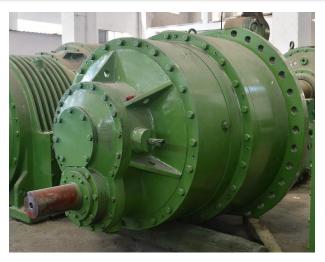

#### Gear Reducer

Cylindrical Grinding Gear Reducer

Reducer for sugar press

Roller press reducer

Planetary gear reducer

Parallel shaft cylindrical gear reducer

ZZF730 Planetary gear reducer

Reducer