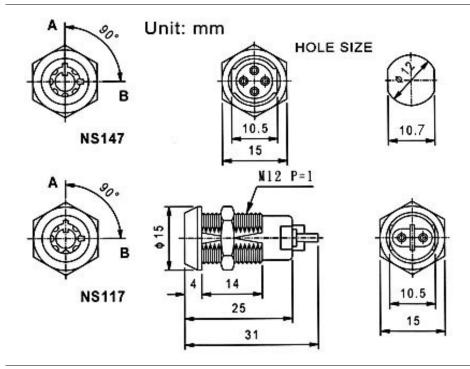

## DESCRIPTION:

- Zinc alloy die cast housing and cylinder.
- Bright chrome plated standard.
- 7 pin tumbler mechanism.
- Zinc alloy tubular keys, chrome plated., with plastic cover.
- Key withdrawals in both positions only.
- Silver plated contacts and terminals.
- 2 position (off-on) 2 terminals.
- Hex nut mounted.
- All keyed alike or one combination per 100pcs standard.
- 5000 combinations available.