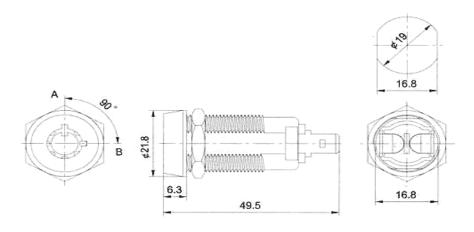

## Recommended hole size

Unit: mm

## **DESCRIPTION:**

- Zinc alloy die cast housing and plastic cylinder.
- Bright chrome plated standard.
- 7 pin tumbler mechanism.
- Steel made tubular keys, nickel plated.
- Key may be withdrawn in one or both positions.
- •Silver plated contacts and terminals.
- S212Z 2 position (off-on) 2 spade terminals.
- S212ZA 2 position (off-on) 2 spade terminals, spring loaded for momentary contact.
- Hex nut mounted.
- All keyed alike or one combination per 100pcs standard.
- •10000 combinations available.