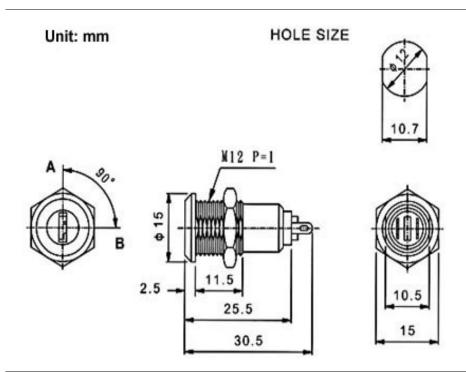

## **DESCRIPTION:**

- Zinc alloy die cast housing and plastic cylinder.
- Stainless steel capped bezel.
- Bright chrome plated standard.
- 4 disc tumbler mechanism.
- Brass keys, nickel plated.
- Key may be withdrawn in one or both positions.
- Silver plated contacts and terminals.
- S1091BA key with plastic cover.
- 2 position (off-on) 2 terminals.
- Hex nut mounted.
- All keyed alike or 20 combinations standard.
- 20 combinations available.