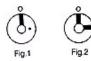

## **KEY-PULL FIGURES**:

- Off Position
- I -Indicates Key-Pull
- Indicates No Key-Pull

| Fig. No. | Lock<br>Number | Pole | Positions | Terminals | Key<br>Pulls | Turn | ٢   | $\odot$ | Туре |
|----------|----------------|------|-----------|-----------|--------------|------|-----|---------|------|
| 1        | S1091B-1       | 1    | 2         | 2         | 1            | 90 ° | Off | On      | SPST |
| 2        | S1091B-2       | 1    | 2         | 2         | 2            | 90 ° | Off | On      | SPST |