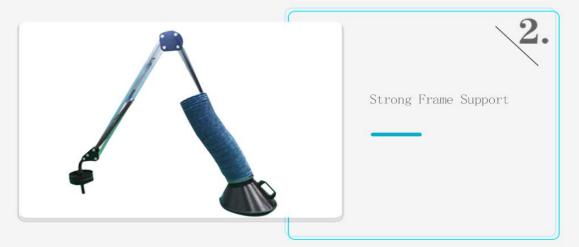

# STANDARD FEATURES

#### **FUME EXTRACTOR ADVANTAGE**

- 1.Telescopic flexible suction arm can be turned at 360 degrees and can be stretched to any position.
- 2. The integrated high efficiency filter element can filter the welding fume (0.3 mu m) up to 99.97% and maintain extremely high gas flow rate.
- 3. Compact and compact, it can be used even in narrow workplaces.
- 4.Installed with a universal wheel, mobile and flexible and flexible.
- 5. Equipped with high-performance turbine fans, large air intake and low noise.
- 6. The consumables in the purifier are stable and easy to replace.