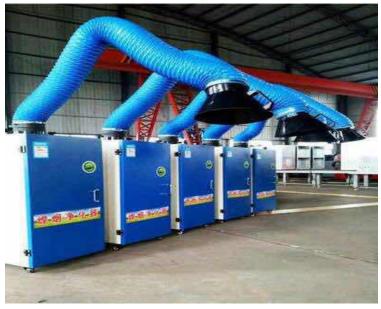

|---------------------|-------------|--------------|------------|--------------------------|-----------------|
| JYS-2-15  | 1500                  | 320x300             | 1.1         | 220V         | 65         | 65<br>68<br>70<br>72     | 460x480x950     |
| JYS-3-15  | 1500                  | 320x500             | 1.1         |              | 68         |                          | 500x680x1000    |
| JYD-3-30A | 3000                  | 320x300 (2)         | 2.2         | 380V         | 70         |                          | 500x680x1100    |
| JYD-3-30B | 3000                  | 320x500 (2)         | 2.2         |              | 72         |                          | 750x800x1200    |

Note: JYS with one arm, JYD with 2 arms. The length of arm is 3m. Flexible Duct diameter is 160mm.





# STANDARD FEATURES











### CUSTOMER COMMENT



## CUSTOMER CASE



### **ABOUT US**



# BOTOU EVER LUCKY ENVIRONMENTAL PROTECTION MACHINERY CO., LTD

Botou ever lucky environmental protection machinery co., Itd is a professional manufacturer with research, design, manufacture, installation and after-sales service of dust collectors and conveying equipment.

We are the technological development and production base of high-grade, high-performance, high-quality environmental protection machinery and accessory parts in China.

We have gone through a history of more than 20 years. Every step is inseparable from the concern of our customers! In the future development also needs your support! Willing to work with you to create a better future together...

### **COMPANY SHOW**