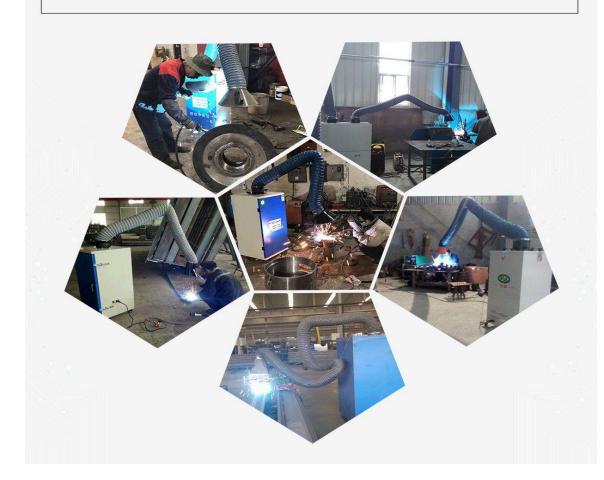

--------------|-----------------|
| JYS-2-15  | 1500                  | 320x300             | 1.1         | 220V         | 65         | 65<br>68<br>70<br>72     | 460x480x950     |
| JYS-3-15  | 1500                  | 320x500             | 1.1         |              | 68         |                          | 500x680x1000    |
| JYD-3-30A | 3000                  | 320x300 (2)         | 2.2         | 380V         | 70         |                          | 500x680x1100    |
| JYD-3-30B | 3000                  | 320x500 (2)         | 2.2         |              | 72         |                          | 750x800x1200    |

Note: JYS with one arm, JYD with 2 arms. The length of arm is 3m. Flexible Duct diameter is 160mm.





# STANDARD FEATURES











### CUSTOMER COMMENT



## CUSTOMER CASE



### **ABOUT US**



# BOTOU EVER LUCKY ENVIRONMENTAL PROTECTION MACHINERY CO., LTD

Botou ever lucky environmental protection machinery co., Itd is a professional manufacturer with research, design, manufacture, installation and after-sales service of dust collectors and conveying equipment.

We are the technological development and production base of high-grade, high-performance, high-quality environmental protection machinery and accessory parts in China.

We have gone through a history of more than 20 years. Every step is inseparable from the concern of our customers! In the future development also needs your support! Willing to work with you to create a better future together...

### **COMPANY SHOW**