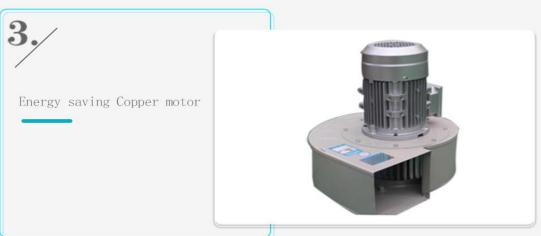

# STANDARD FEATURES

#### **FUME EXTRACTOR ADVANTAGE**

- 1.Telescopic flexible suction arm can be turned at 360 degrees and can be stretched to any position.
- 2. The integrated high efficiency filter element can filter the welding fume (0.3 mu m) up to 99.97% and maintain extremely high gas flow rate.
- 3. Compact and compact, it can be used even in narrow workplaces.
- 4.Installed with a universal wheel, mobile and flexible and flexible.
- 5. Equipped with high-performance turbine fans, large air intake and low noise.
- 6. The consumables in the purifier are stable and easy to replace.