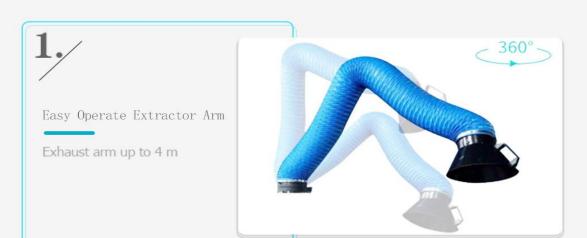

# STANDARD FEATURES

#### **FUME EXTRACTOR ADVANTAGE**

- 1.Telescopic flexible suction arm can be turned at 360 degrees and can be stretched to any position.
- 2. The integrated high efficiency filter element can filter the welding fume (0.3 mu m) up to 99.97% and maintain extremely high gas flow rate.
- 3. Compact and compact, it can be used even in narrow workplaces.
- 4.Installed with a universal wheel, mobile and flexible and flexible.
- 5. Equipped with high-performance turbine fans, large air intake and low noise.
- 6. The consumables in the purifier are stable and easy to replace.