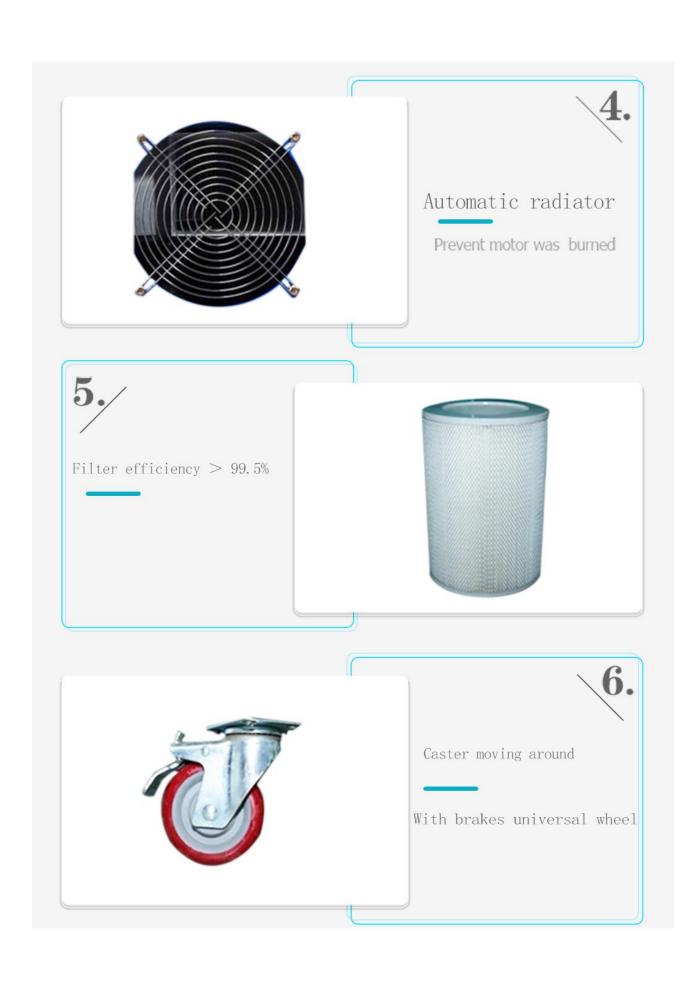

# STANDARD FEATURES

#### **FUME EXTRACTOR ADVANTAGE**

- 1.Telescopic flexible suction arm can be turned at 360 degrees and can be stretched to any position.
- 2. The integrated high efficiency filter element can filter the welding fume (0.3 mu m) up to 99.97% and maintain extremely high gas flow rate.
- 3. Compact and compact, it can be used even in narrow workplaces.
- 4.Installed with a universal wheel, mobile and flexible and flexible.
- 5. Equipped with high-performance turbine fans, large air intake and low noise.
- 6. The consumables in the purifier are stable and easy to replace.