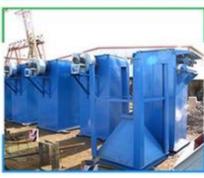

#### WELDING FUME EXTRACTOR

#### **Brief description**

The solder fume extractor is a kind of industrial environmental protection equipment, which is mainly used in arc welding, CO2 protection welding, MAG protection welding, special welding, cutting and polishing place. The purified air can be directly discharged indoors.

#### **FUME EXTRACTOR ADVANTAGE**

- 1.Telescopic flexible suction arm can be turned at 360 degrees and can be stretched to any position.
- 2. The integrated high efficiency filter element can filter the welding fume (0.3 mu m) up to 99.97% and maintain extremely high gas flow rate.
- 3. Compact and compact, it can be used even in narrow workplaces.
- 4.Installed with a universal wheel, mobile and flexible and flexible.
- 5. Equipped with high-performance turbine fans, large air intake and low noise.
- 6. The consumables in the purifier are stable and easy to replace.