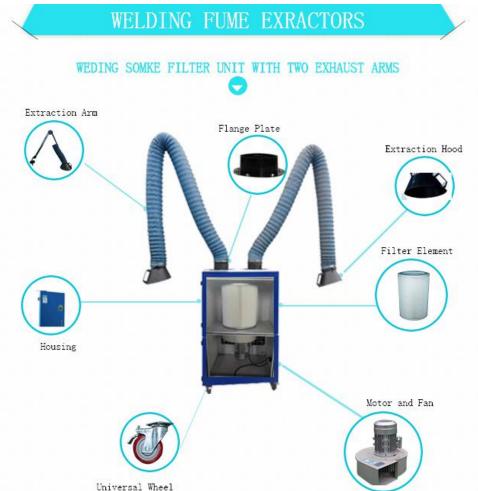

#### WELDING FUME EXTRACTOR

#### **Brief description**

The solder fume extractor is a kind of industrial environmental protection equipment, which is mainly used in arc welding, CO2 protection welding, MAG protection welding, special welding, cutting and polishing place. The purified air can be directly discharged indoors.

#### **FUME EXTRACTOR ADVANTAGE**

- 1.Telescopic flexible suction arm can be turned at 360 degrees and can be stretched to any position.
- 2. The integrated high efficiency filter element can filter the welding fume (0.3 mu m) up to 99.97% and maintain extremely high gas flow rate.
- 3. Compact and compact, it can be used even in narrow workplaces.
- 4.Installed with a universal wheel, mobile and flexible and flexible.
- 5. Equipped with high-performance turbine fans, large air intake and low noise.
- 6. The consumables in the purifier are stable and easy to replace.