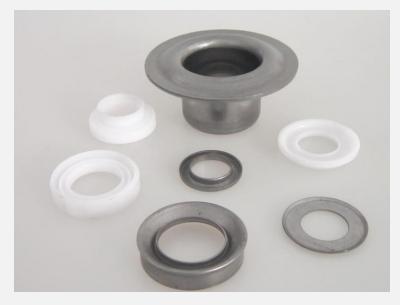

#### **Stamped Bearing Housings**

DT II TK TK II

## **Products Show**

**OEM/ODM** products show

6mm thickness bearing housing

With strict production flow and inspection, to ensure the high quality.