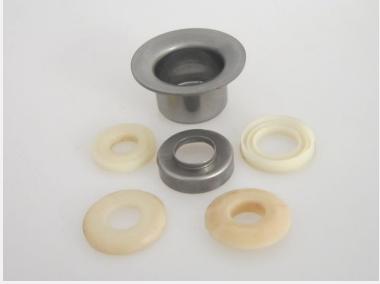

#### **Stamped Bearing Housings**

DT II TK TK II

## **Products Show**

**OEM/ODM** products show

6mm thickness bearing housing

With strict production flow and inspection, to ensure the high quality.