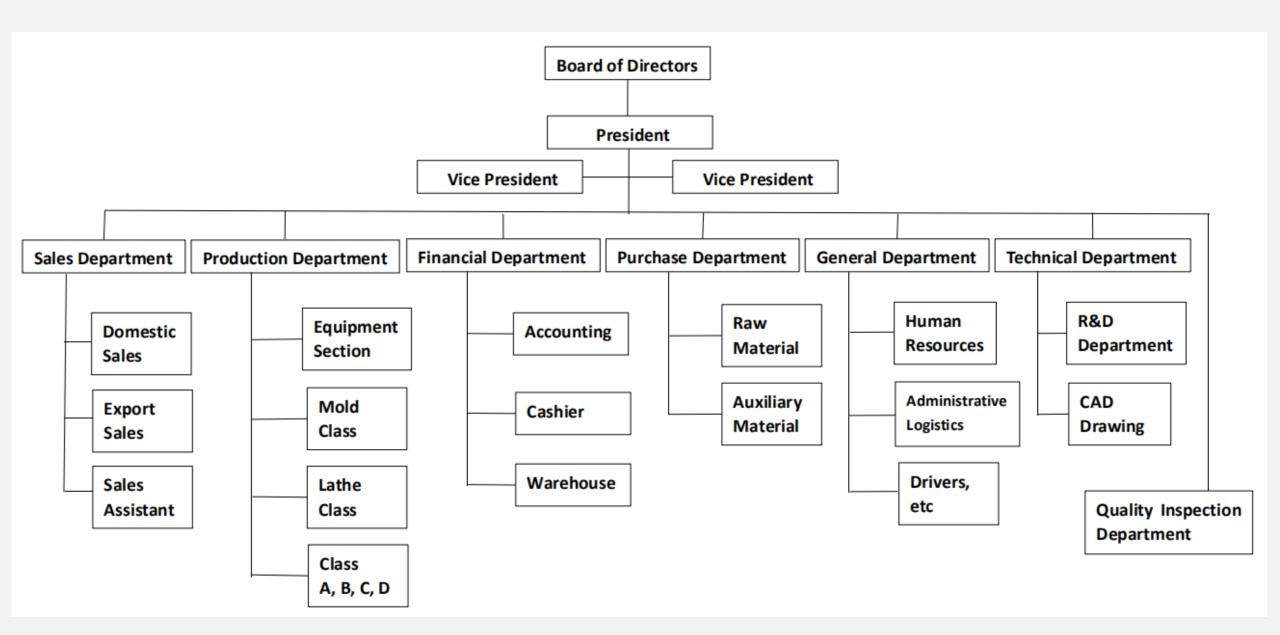

ow we have added 2 automatic robot stamping lines.

1995

In 1995, our

factory was

established

just with 1

punch.

2007

2018

# **About Our Factory**



With more than 100 employees, and 60% of them have worked in our factory for more than 10 years.

Covers an area of 50000 m<sup>2</sup>.

With 7 stamping production lines, 2 automatic robot stamping lines, and 3 accessory lines.

Daily capacity is 70,000 sets.

In this field, we are the top leader in China.



# **Robot Line Show**



# **Technical Team**



Vice Chairman & Technical Director

With 50 years experience



Deputy Technical Director

With 30 years experience



Mold Design Master

With 18 years experience



**QC** Manager

With 18 years experience



**R&D Manager** 

With 18 years experience

# **Organization Chart**



#### **License and Certificate**





#### CERTIFICATE OF CONFORMITY QUALITY MANAGEMENT SYSTEM CERTIFICATION

NO. 10417Q21157R0S

This is to certify that the Quality Management System of

#### QUFU ZHUOYUE HEAVY INDUSTRY SCIENCE AND TECHNOLOGY CO., LTD.

(Add.: No.9 Entrepreneurship Avenue, Qufu Development Zone, Jining, Shandong Unity Social Credit Code: 91370881061988411L Postal Code: 273100)

is in conformity with:

#### GB/T 19001-2016/ISO 9001:2015

This system is valid to:

\* MANUFACTURE AND SERVICE OF BELT CONVEYER ROLLER AND ACCESSORIES \*

Further clarifications regarding the scope of this certificate and the applicability of GB/T 19001-2016/ISO 9001:2015requirements may be obtained by this body organization. Certificate in the state regulations administrative license, qualific