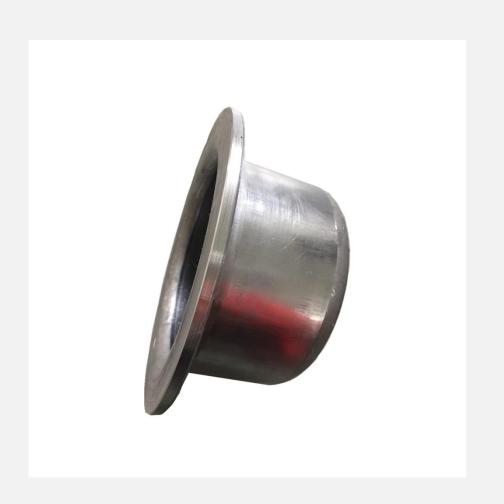

#### **Stamped Bearing Housings**

DT II TK TK II

## **Products Show**

**OEM/ODM** products show

6mm thickness bearing housing

With strict production flow and inspection, to ensure the high quality.