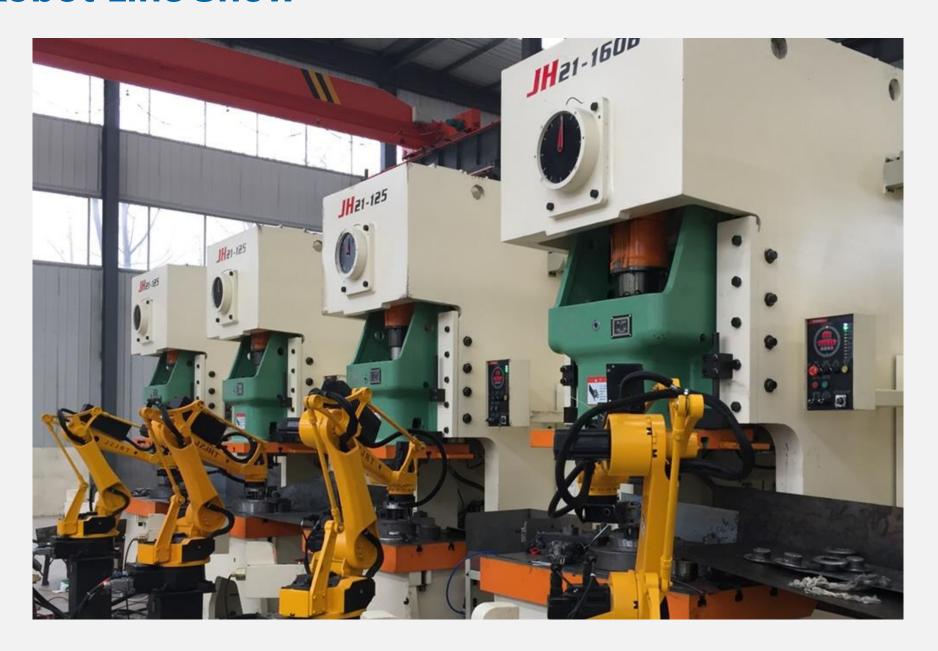

# **Robot Line Show**

# **About Our Factory**

With more than 100 employees, and 60% of them have worked in our factory for more than 10 years.

Covers an area of 50000 m<sup>2</sup>.

With 7 stamping production lines, 2 automatic robot stamping lines, and 3 accessory lines.