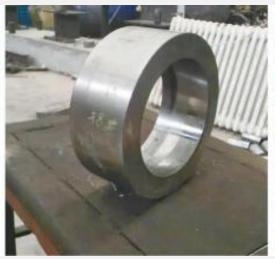

#### **Stamped Bearing Housings**

DT II TK TK II

## **Products Show**

**OEM/ODM** products show

6mm thickness bearing housing

With strict production flow and inspection, to ensure the high quality.