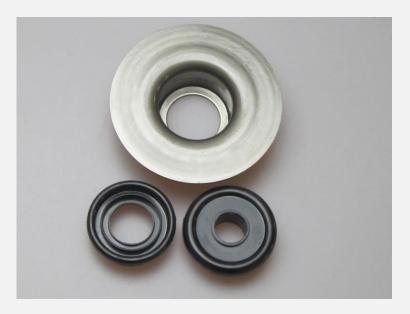

#### **Stamped Bearing Housings**

DT II TK TK II

## **Products Show**

**OEM/ODM** products show

6mm thickness bearing housing

With strict production flow and inspection, to ensure the high quality.