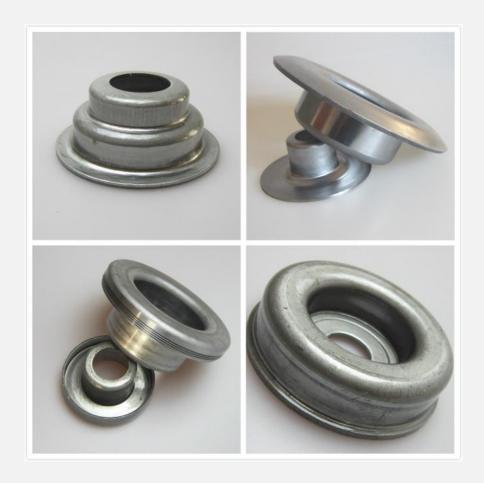

#### **Stamped Bearing Housings**

DT II TK TK II

## **Products Show**

**OEM/ODM** products show

6mm thickness bearing housing

With strict production flow and inspection, to ensure the high quality.