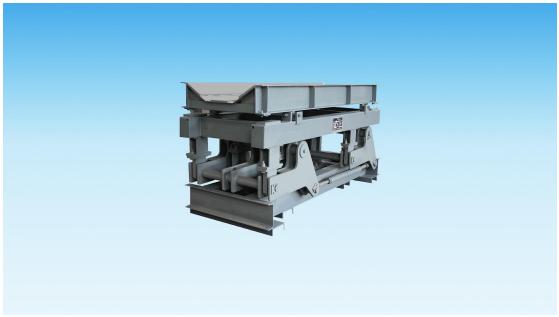

## Finished Steel Scale

Product Survey

It uses platform with V-shape frame, uses link rod mechanism to elevate platform, and makes static weighing by making disk away from C-shape hook or steel roll away from bracket.

Product Application

It can be widely used for online weighing of steel disk or steel roll in steel rolling plant.

Advantageous Feature

It has V-shape platform, and realizes stable and reliable placement of disk;

Removal elevation mechanism design is convenient for maintenance and repair;

It is driven by hydraulic cylinder, and has stable elevation speed;

Scale frame has excellent structure, rational limit, quick and reliable weighing. Photo