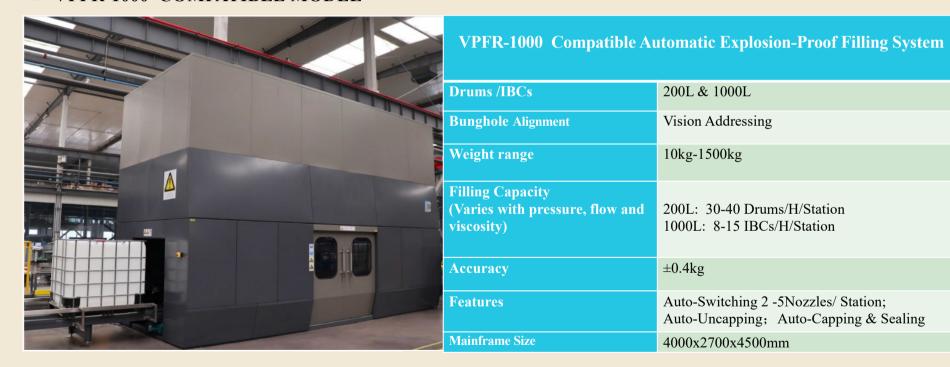

ght range                                                      | 2kg-300kg                                                                      |  |
| Filling Capacity<br>(Varies with pressure, flow and<br>viscosity) | 90-120 Drums/H/Station                                                         |  |
| Accuracy                                                          | ±0.2kg                                                                         |  |
| Features                                                          | Auto-Switching 2 -5Nozzles/ Station;<br>Auto-Uncapping; Auto-Capping & Sealing |  |
| Mainframe Size                                                    | 5100x2400x3900mm                                                               |  |

### ■ VPFR-1000 COMPATIBLE MODEL



### ■ MPFR-SV MODEL



| MPFR-SV Automatic Filling System                                  |                                                                                |
|-------------------------------------------------------------------|--------------------------------------------------------------------------------|
| Drums /IBCs                                                       | 10L - 50L                                                                      |
| Bunghole Alignment                                                | Mechanism                                                                      |
| Weight range                                                      | 2kg-60kg                                                                       |
| Filling Capacity<b