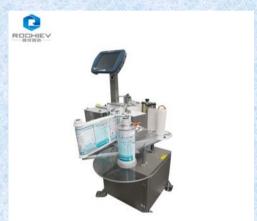

uto-Switching 2 -5Nozzles/ Station;<br>Auto-Uncapping; Auto-Capping & Sealing |
| Mainframe Size                                                    | 3250x1750x3550mm                                                               |

### ■ HPFR-BV MODEL





# Drums /IBCs 60L - 1000L Bunghole Alignment Manual Weight range 60L-200L: 2kg-300kg 1000L : 10kg-1500kg Filling Capacity (Varies with pressure, flow and viscosity) 60L-200L: 45 Drums/H/ Station 1000L : 10 IBCs/H/Station Accuracy 60L-200L: ±0.2kg 1000L : ±1kg

60L-200L: 700x1200x2500mm 1000 L: 1200x1100x2800mm

**Mainframe Size** 

**HPFR-BV Semi- Automatic Explosion-proof Filling System** 

# **WAREHOUSE**





# **AUXILIARY PRODUCTS**



**Palletizing machine** 



Wrapping machine



**Strapping Machine** 



Grabber



**RGV/AGV** 



**Labeling machine** 





























































# ISO & OHSAS





Beijing ZhongDaHuaYuan Certification Center

Quality Management System Certification Certificate

Changchun Northern Chemical Filling Equipment Co.,Ltd.

Audit address: No.3088 Zhongsheng Road, Beihu Technology Development Zone, Changchun City, Jilin

Registered address: No. 177 Software 3 Road High-tech Development Zone, Changchun City, Jilin

Product / service scope: design,development,production and service of fixed-weight liquid metering filling system (including explosion-proof type) and warehousing equipment (loading and unloading equipment handling equipment)

Quality management system is in conformity with

GB/T 19001-2016/ISO 9001:2015 Quality management systems-Requirements

Is