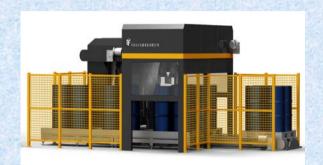

# Drums /IBCs 60L - 1000L Bunghole Alignment Manual Weight range 60L-200L: 2kg-300kg 1000L : 10kg-1500kg Filling Capacity (Varies with pressure, flow and viscosity) 60L-200L: 45 Drums/H/ Station 1000L : 10 IBCs/H/Station Accuracy 60L-200L: ±0.2kg 1000L : ±1kg

60L-200L: 700x1200x2500mm 1000 L: 1200x1100x2800mm

**Mainframe Size** 

**HPFR-BV Semi- Automatic Explosion-proof Filling System** 