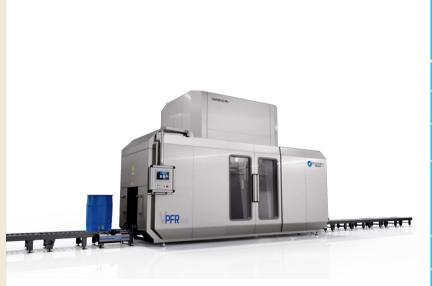

### ■ VPFR-1000 MODEL

### **VPFR-1000 Automatic Explosion-Proof Filling System**

| 1   | Drums /IBCs                                                       | 1000L                                                                          |
|-----|-------------------------------------------------------------------|--------------------------------------------------------------------------------|
|     | <b>Bunghole</b> Alignment                                         | Vision Addressing                                                              |
|     | Weight range                                                      | 10kg-1500kg                                                                    |
|     | Filling Capacity<br>(Varies with pressure, flow and<br>viscosity) | 15-25 IBCs/H/Station                                                           |
|     | Accuracy                                                          | ±0.4kg                                                                         |
|     | Features                                                          | Auto-Switching 2 -5Nozzles/ Station;<br>Auto-Uncapping; Auto-Capping & Sealing |
| 100 | Mainframe Size                                                    | 4000x2700x4500mm                                                               |