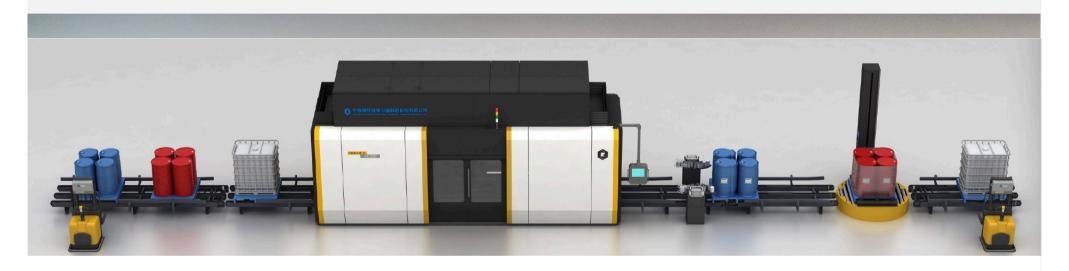

### ■ VPFR-1000 MODEL

### **VPFR-1000 Automatic Explosion-Proof Filling System**

| 1   | Drums /IBCs                                                       | 1000L                                                                          |
|-----|-------------------------------------------------------------------|--------------------------------------------------------------------------------|
|     | <b>Bunghole</b> Alignment                                         | Vision Addressing                                                              |
|     | Weight range                                                      | 10kg-1500kg                                                                    |
|     | Filling Capacity<br>(Varies with pressure, flow and<br>viscosity) | 15-25 IBCs/H/Station                                                           |
|     | Accuracy                                                          | ±0.4kg                                                                         |
|     | Features                                                          | Auto-Switching 2 -5Nozzles/ Station;<br>Auto-Uncapping; Auto-Capping & Sealing |
| 100 | Mainframe Size                                                    | 4000x2700x4500mm                                                               |