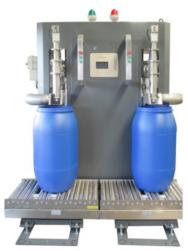

### ■ VPFR-200 MODEL

| VPFR-200 Automatic Explosion-Proof Filling System                 |                                                                                |  |
|-------------------------------------------------------------------|--------------------------------------------------------------------------------|--|
| Drums /IBCs                                                       | 200L                                                                           |  |
| <b>Bunghole Alignment</b>                                         | Vision Addressing                                                              |  |
| Weight range                                                      | 2kg-300kg                                                                      |  |
| Filling Capacity<br>(Varies with pressure, flow and<br>viscosity) | 90-120 Drums/H/Station                                                         |  |
| Accuracy                                                          | ±0.2kg                                                                         |  |
| Features                                                          | Auto-Switching 2 -5Nozzles/ Station;<br>Auto-Uncapping; Auto-Capping & Sealing |  |
| Mainframe Size                                                    | 5100x2400x3900mm                                                               |  |